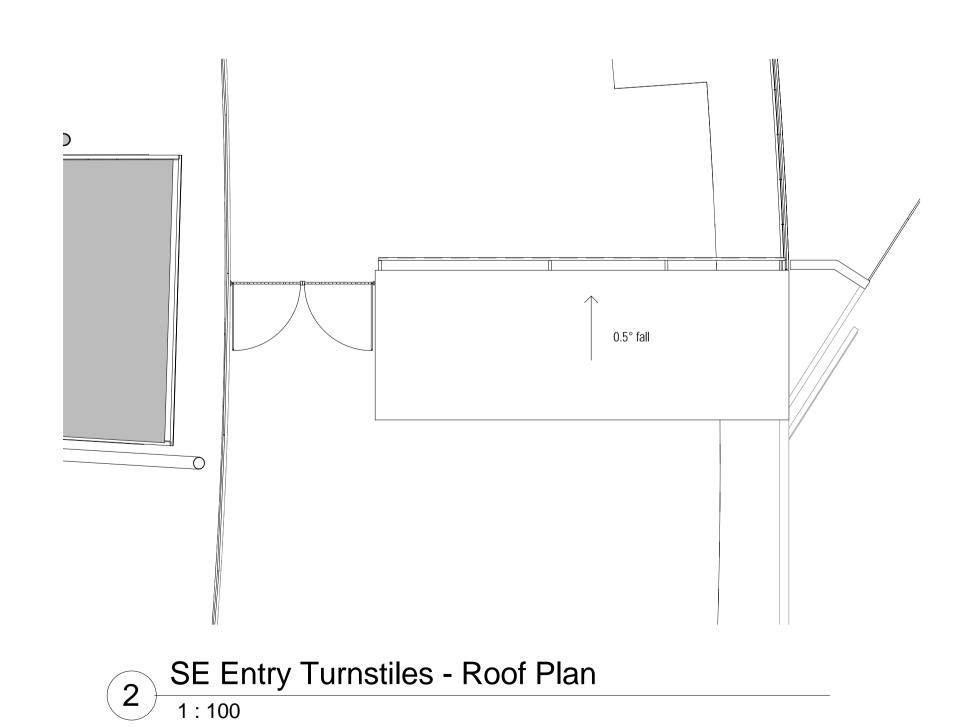

SE Entry Turnstiles - RCP

1:100

Key Plan:

## SYDNEY SHOWGROUNDS REDEVELOPMENT

SE Entry Turnstile

| MASTER SITE NO: | CLIENT REF. NO: |
|-----------------|-----------------|
|                 |                 |
| PROJECT NO:     | DATE:           |
| 10-7164-00      | January '11     |
| DRAWN BY:       | APPROVED BY:    |