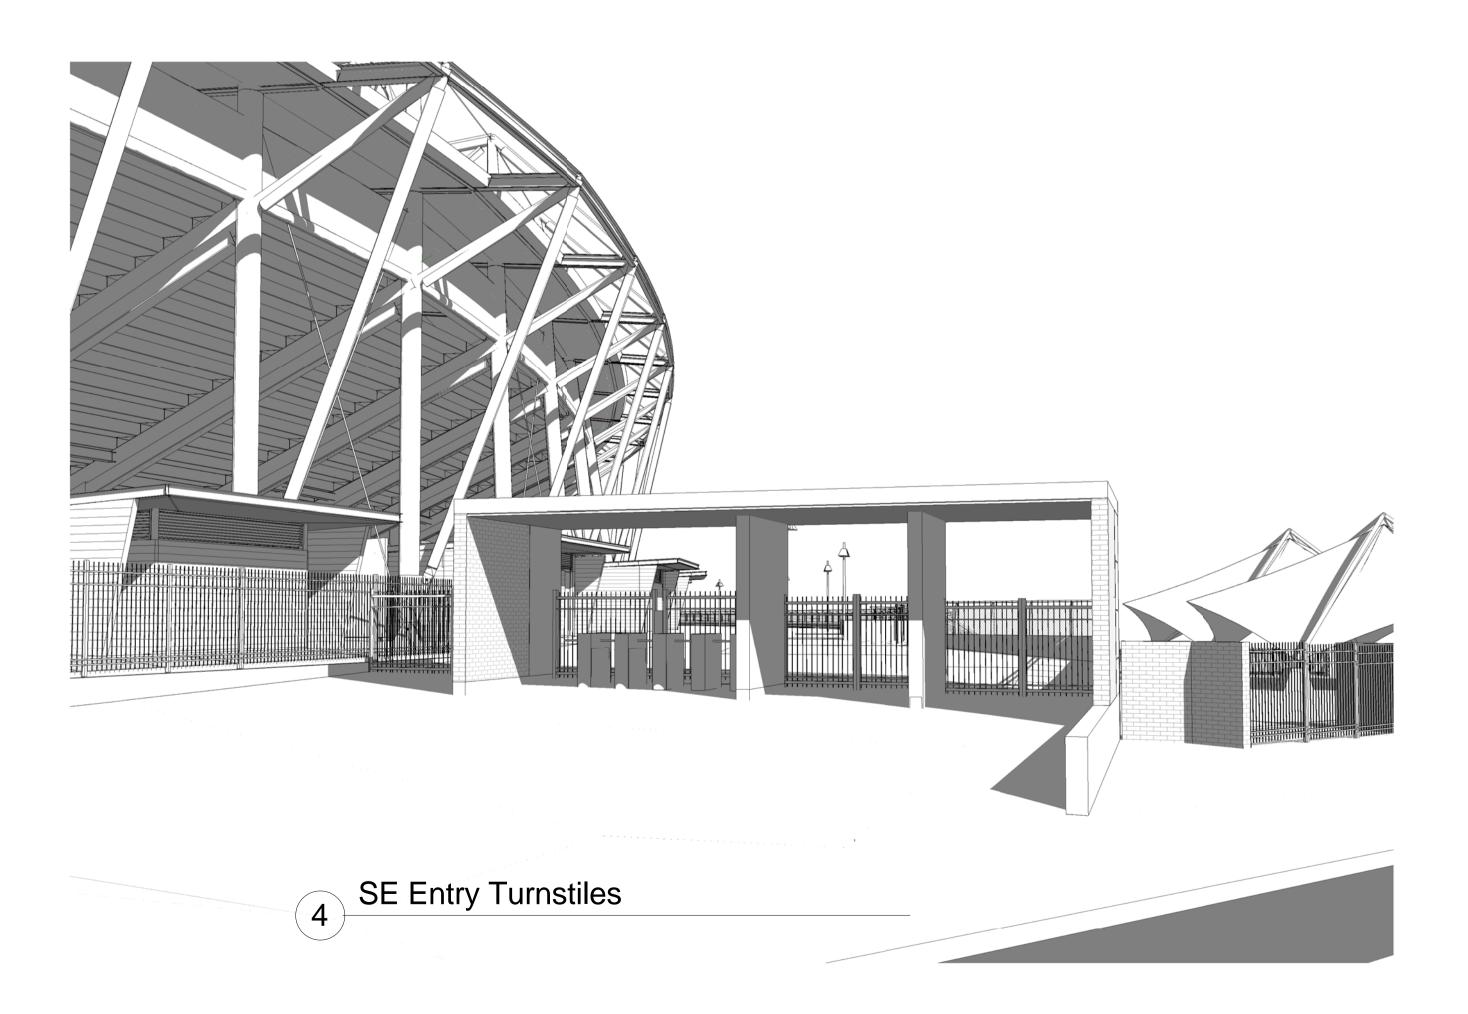

## SYDNEY SHOWGROUNDS REDEVELOPMENT

SE Entry Turnstile

| MASTER SITE NO: | CLIENT REF. NO: |
|-----------------|-----------------|
|                 |                 |
| PROJECT NO:     | DATE:           |
| 10-7164-00      | January '11     |
| DRAWN BY:       | APPROVED BY:    |