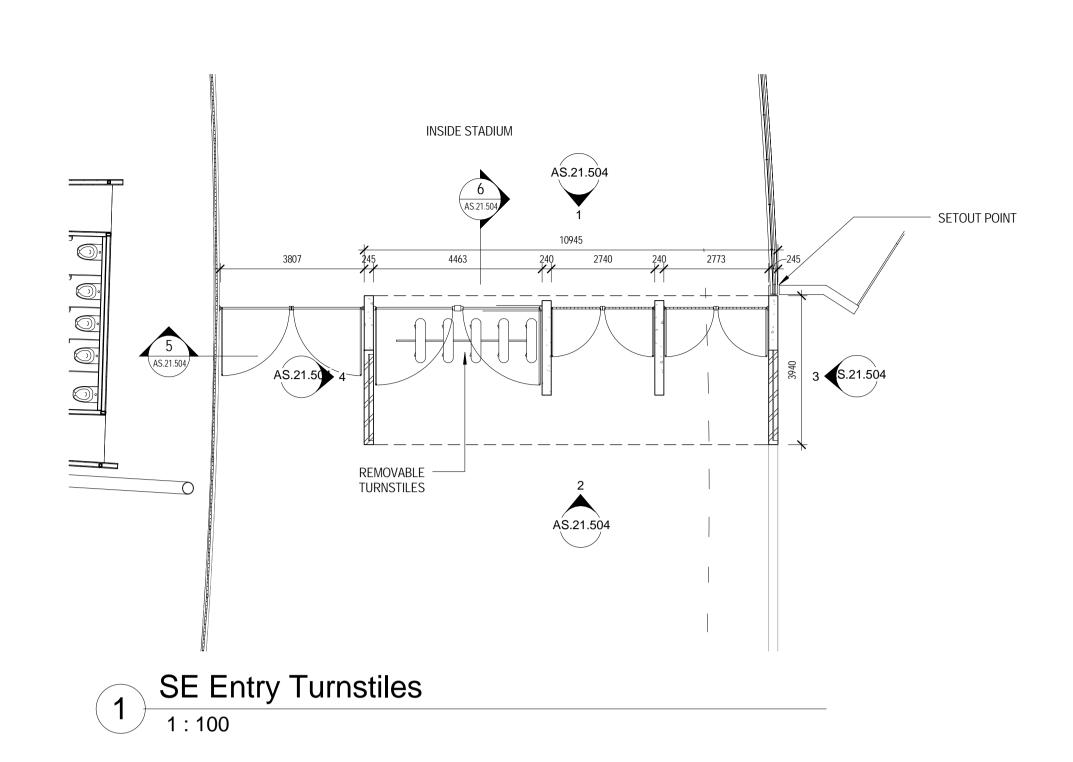

SE Entry Turnstiles - RCP

1:100

Key Plan:

## SYDNEY SHOWGROUNDS REDEVELOPMENT

SE Entry Turnstile

| MASTER SITE NO: | CLIENT REF. NO: |
|-----------------|-----------------|
|                 |                 |
| PROJECT NO:     | DATE:           |
| 10-7164-00      | January '11     |
| DRAWN BY:       | APPROVED BY:    |