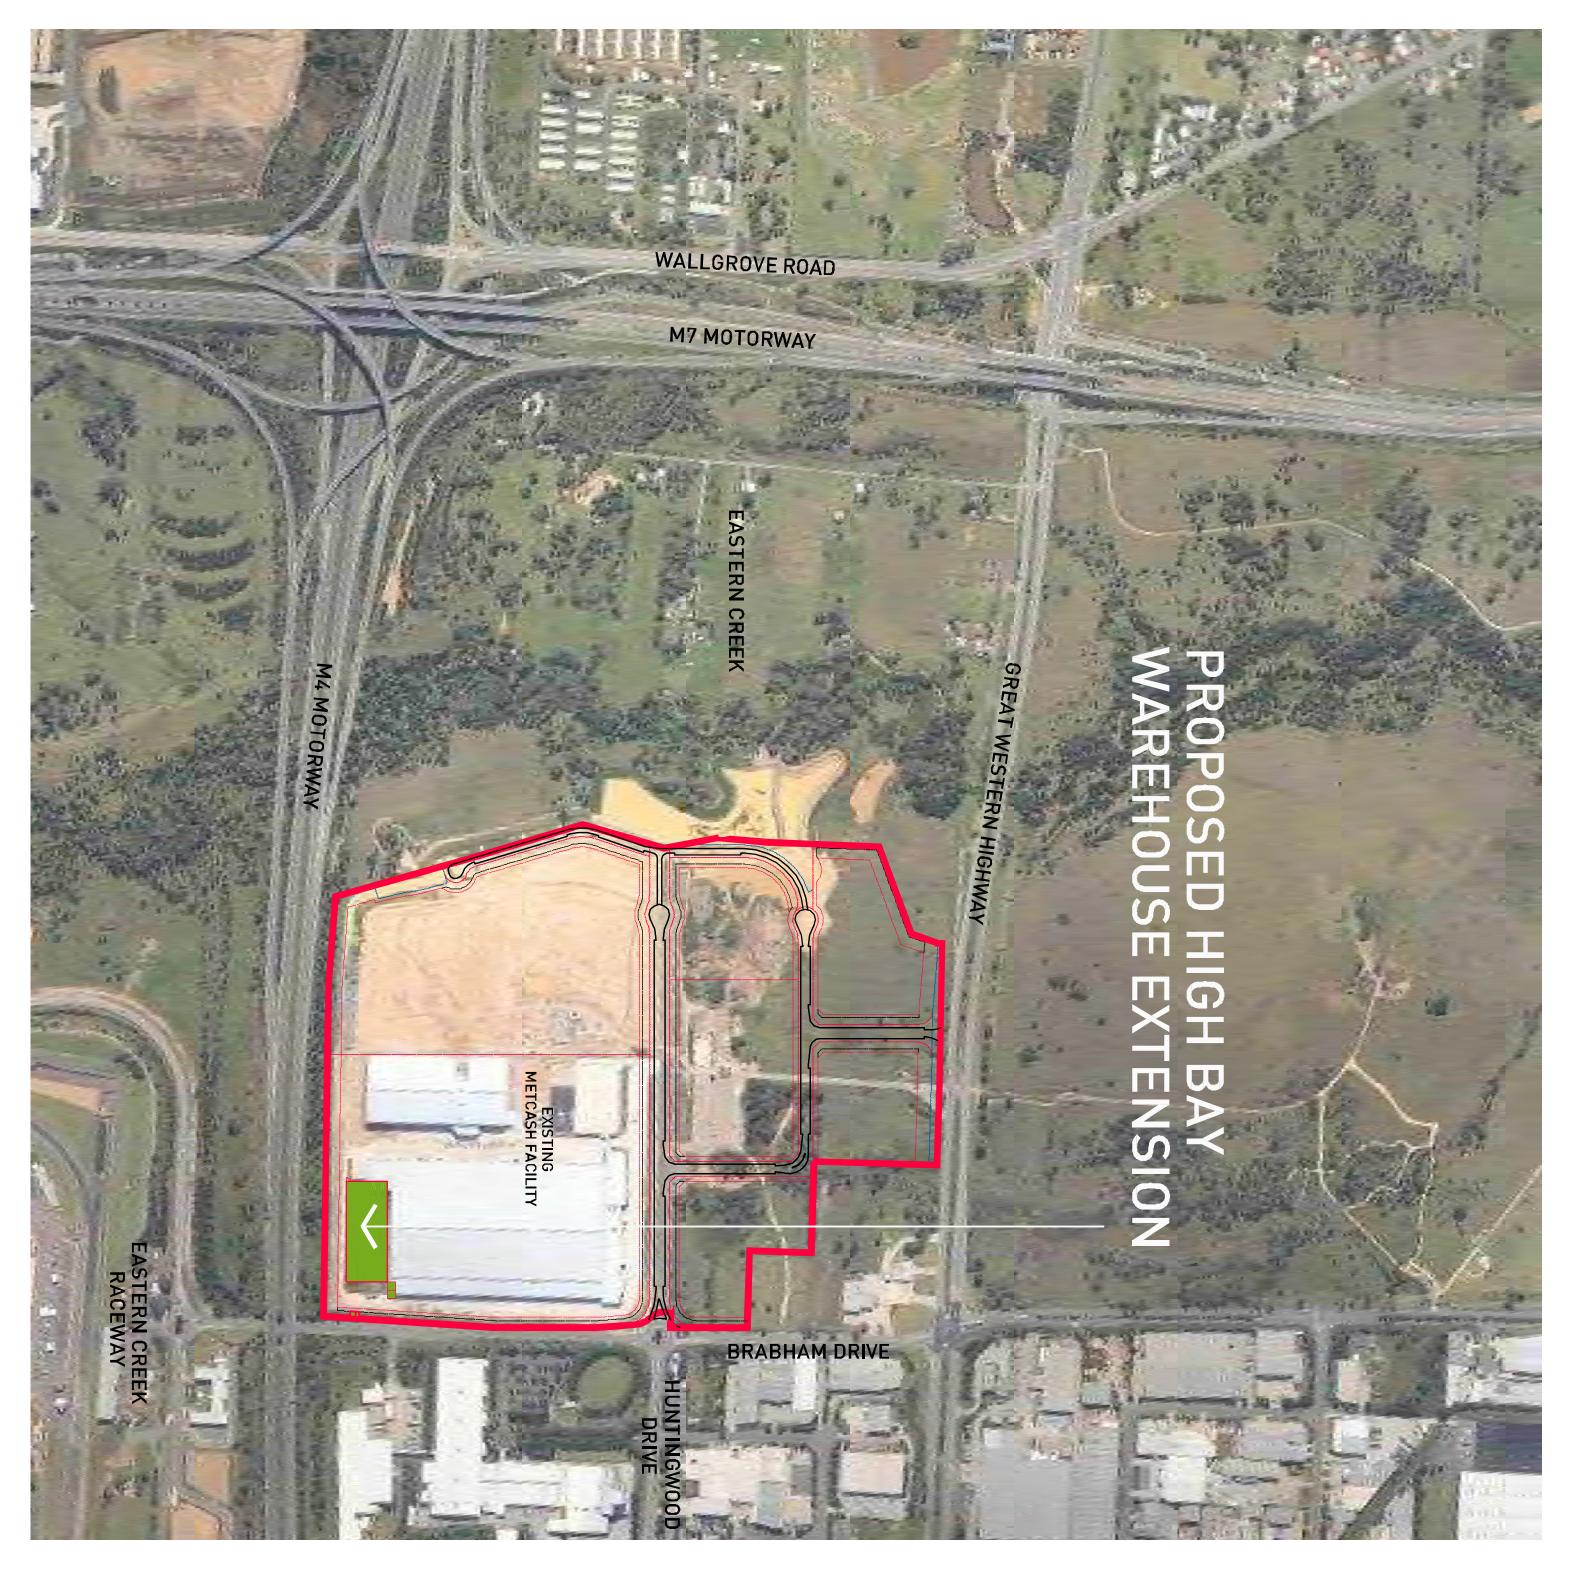

## ROJECT MUSTANG

BUNGARRIBEE INDUSTRIAL ESTATE GREAT WESTERN HIGHWAY / BRABHAM DRIVE HUNTINGWOOD, NSW

**\_OCATION MAP** 