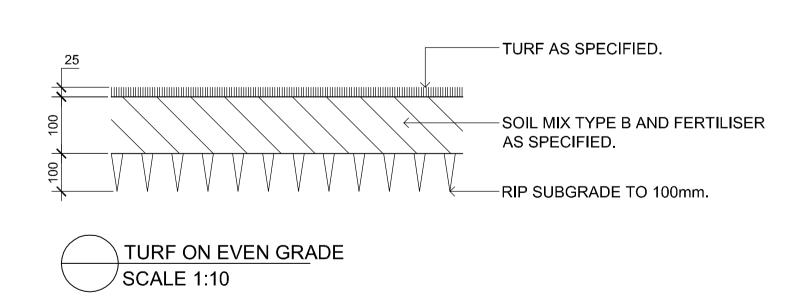

W) Pty Ltd Any license, expressed or implied, to use this document for any purpose what so ever is restricted to the terms of the - - --.-written agreement between Site Image (NSW) Pty Ltd and the instructing - -- - .--.-The contractor shall check and verify all work on site (including work by others) before commencing the landscape installation. Any discrepancies are to be reported to the Project Manager or Landscape Architect prior to - - --,---- - --.-commencing work. Do not scale this drawing. Any required dimensions not shown shall be referred to the Landscape Architect for confirmation. DB NM 07.11.2012 C Plant schedule amended B Revised Site Plan DB NM 23.10.2012 DB NM 12.09.2012 A Preliminary Issue Revision Description Drawn Check Date



TIMBER EDGE - PLAN & SECTION SCALE 1:10







Goodman Property

Landscape Details

**METCASH** Distribution Centre Extension

Bungarribee Industrial Estate

PRELIMINARY

Job Number: SS12-2226

Drawing Number:

501 C





Existing buffer planting zone to the embankment slope to be retained. Tree protection and re-location is recommended to accommodate new substation/services within the batter.



The new landscape works will include removal of existing grasslands/vegetation and replacement with an avenue of native tree species to screen the southern building facade



A combination of hedge planting and low water use native grasses / groundcovers to ensure low maintenance



Species selection will remain consistent with the existing planting palette for the estate

| Symbol                | Botanical Name                   | Common