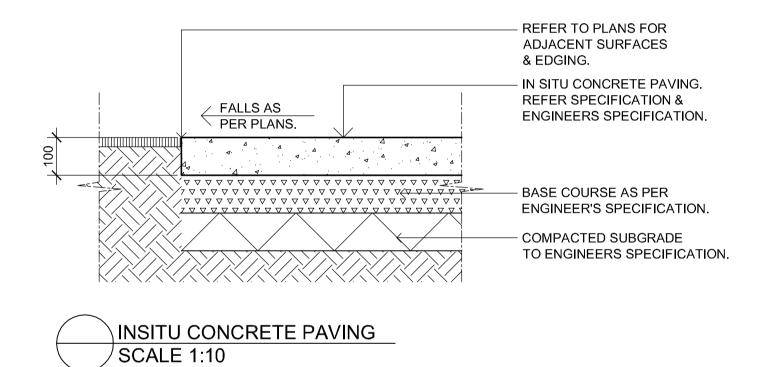

NSW) Pty Ltd Any license, expressed or implied, to use this document for any purpose what so ever is restricted to the terms of the - - --.-written agreement between Site Image (NSW) Pty Ltd and the instructing - -- - .--.-The contractor shall check and verify all work on site (including work by others) before commencing the landscape installation. Any discrepancies are to be reported to the Project Manager or Landscape Architect prior to - - --,---- - --.-commencing work. Do not scale this drawing. Any required dimensions not shown shall be referred to the Landscape Architect for confirmation. DB NM 07.11.2012 C Plant schedule amended B Revised Site Plan DB NM 23.10.2012 DB NM 12.09.2012 A Preliminary Issue Revision Description Drawn Check Date



TIMBER EDGE - PLAN & SECTION SCALE 1:10







Goodman Property

Landscape Details

**METCASH** Distribution Centre Extension

Bungarribee Industrial Estate

PRELIMINARY

Job Number: SS12-2226

Drawing Number:

501 C





Existing buffer planting zone to the embankment slope to be retained. Tree protection and re-location is recommended to accommodate new substation/services within the batter.



The new landscape works will include removal of existing grasslands/vegetation and replacement with an avenue of native tree species to screen the southern building facade



A combination of hedge planting and low water use native grasses / groundcovers to ensure low maintenance



Species selection will remain consistent with the existing planting palette for the estate

| Symbol                | Botanical Name                   | Comm