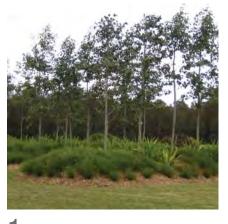

501 C

Existing buffer planting zone to the embankment slope to be retained. Tree protection and re-location is recommended to accommodate new substation/services within the batter.

The new landscape works will include removal of existing grasslands/vegetation and replacement with an avenue of native tree species to screen the southern building facade