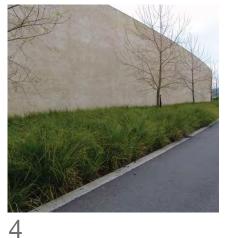

A combination of hedge planting and low water use native grasses / groundcovers to ensure low maintenance

Species selection will remain consistent with the existing planting palette for the estate

| Symbol                | Botanical Name                   | Common Name     | Mature<br>Height (m.) | Mature<br>Spread (m.) | Spacings | Pot Size |
|-----------------------|----------------------------------|-----------------|-----------------------|-----------------------|----------|----------|
| Trees                 |                                  |                 |                       |                       |          |          |
| TI                    | Tristaniopsis laurina 'Luscious' | Water Gum       | 9                     | 8                     | As Shown | 75L      |
| Shrubs                |                                  |                 |                       |                       |          |          |
| Vo                    | Viburnum odoratissimum           | Sweet Viburnum  | 5                     | 3.5                   | As Shown | 300mm    |
| Groundcovers / Grasse | es .                             |                 |                       |                       |          |          |
| Hs                    | Hibbertia scandens               | Snake Vine      | 0.2                   | 2                     | 5.00/m2  | 150mm    |
| LI                    | Lomandra longifolia              | Mat Rush        | 1                     | 0.6                   | 5.00/m2  | 150mm    |
| LT                    | Lomandra longifolia 'Tanika'     | Matt Rush Grass | 0.7                   | 0.6                   | 5.00/m2  | 150mm    |
| PI                    | Poa labillardieri                | Tussock Grass   | 0.8                   | 0.5                   | 5.00/m2  | 150mn    |