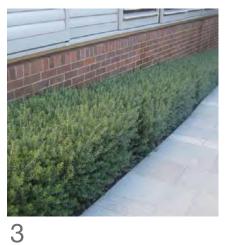

A combination of hedge planting and low water use native grasses / groundcovers to ensure low maintenance

Species selection will remain consistent with the existing planting palette for the estate

| Symbol                | Botanical Name                   | Common Name     | Mature<br>Height (m.) | Mature<br>Spread (m.) | Spacings | Pot Size |
|-----------------------|----------------------------------|-----------------|-----------------------|-----------------------|----------|----------|
| Trees                 |                                  |                 |                       |                       |          |          |
| TI                    | Tristaniopsis laurina 'Luscious' | Water Gum       | 9                     | 8                     | As Shown | 75L      |
| Shrubs                |                                  |                 |                       |                       |          |          |
| Vo                    | Viburnum odoratissimum           | Sweet Viburnum  | 5                     | 3.5                   | As Shown | 300mm    |
| Groundcovers / Grasse | es .                             |                 |                       |                       |          |          |
| Hs                    | Hibbertia scandens               | Snake Vine      | 0.2                   | 2                     | 5.00/m2  | 150mm    |
| LI                    | Lomandra longifolia              | Mat Rush        | 1                     | 0.6                   | 5.00/m2  | 150mm    |
| LT                    | Lomandra longifolia 'Tanika'     | Matt Rush Grass | 0.7                   | 0.6                   | 5.00/m2  | 150mm    |
| PI                    | Poa labillardieri                | Tussock Grass   | 0.8                   | 0.5                   | 5.00/m2  | 150mn    |