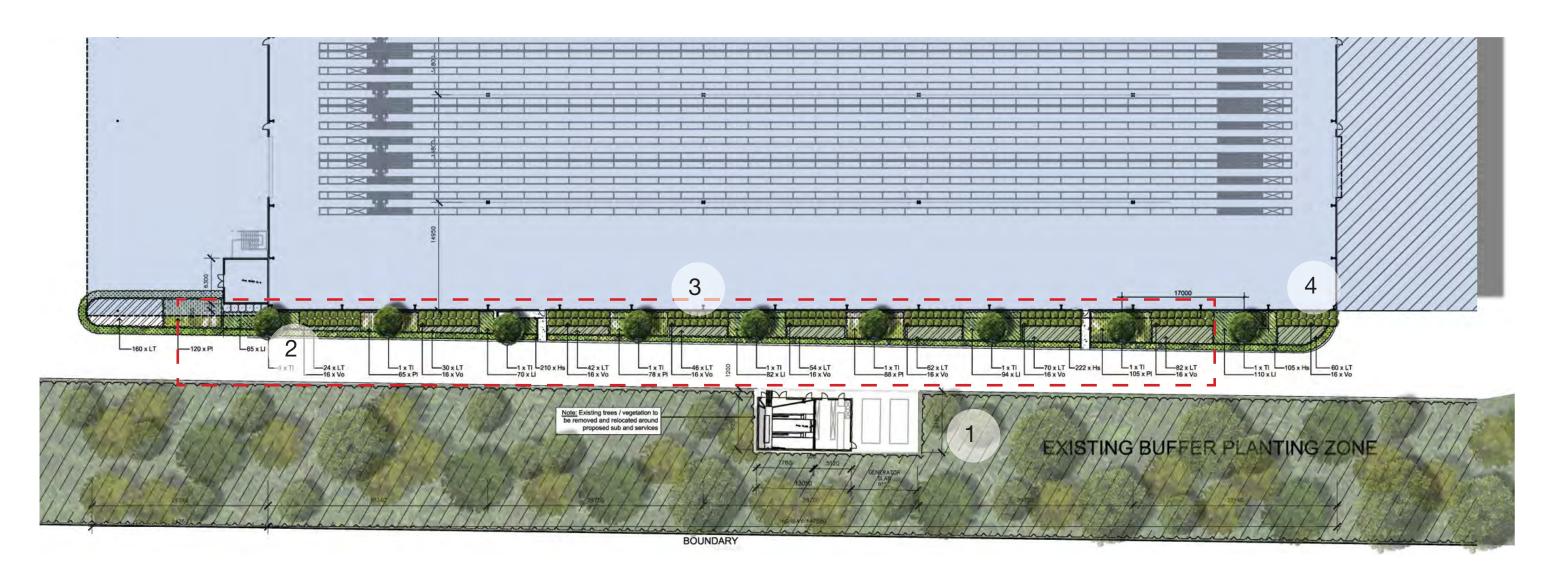

501 C

Existing buffer planting zone to the embankment slope to be retained. Tree protection and re-location is recommended to accommodate new substation/services within the batter.

The new landscape works will include removal of existing grasslands/vegetation and replacement with an avenue of native tree species to screen the southern building facade

A combination of hedge planting and low water use native grasses / groundcovers to ensure low maintenance

Species selection will remain consistent with the existing planting palette for the estate

| Symbol                | Botanical Name                   | Common Name     | Mature<br>Height (m.) | Mature<br>Spread (m.) | Spacings | Pot Size |
|-----------------------|----------------------------------|-----------------|-----------------------|-----------------------|----------|----------|
| Trees                 |                                  |                 |                       |                       |          |          |
| TI                    | Tristaniopsis laurina 'Luscious' | Water Gum       | 9                     | 8                     | As Shown | 75L      |
| Shrubs                |                                  |                 |                       |                       |          |          |
| Vo                    | Viburnum odoratissimum           | Sweet Viburnum  | 5                     | 3.5                   | As Shown | 300mm    |
| Groundcovers / Grasse | es .                             |                 |                       |                       |          |          |
| Hs                    | Hibbertia scandens               | Snake Vine      | 0.2                   | 2                     | 5.00/m2  | 150mm    |
| LI                    | Lomandra longifolia              | Mat Rush        | 1                     | 0.6                   | 5.00/m2  | 150mm    |
| LT                    | Lomandra longifolia 'Tanika'     | Matt Rush Grass | 0.7                   | 0.6                   | 5.00/m2  | 150mm    |
| PI                    | Poa labillardieri                | Tussock Grass   | 0.8                   | 0.5                   | 5.00/m2  | 150mn    |