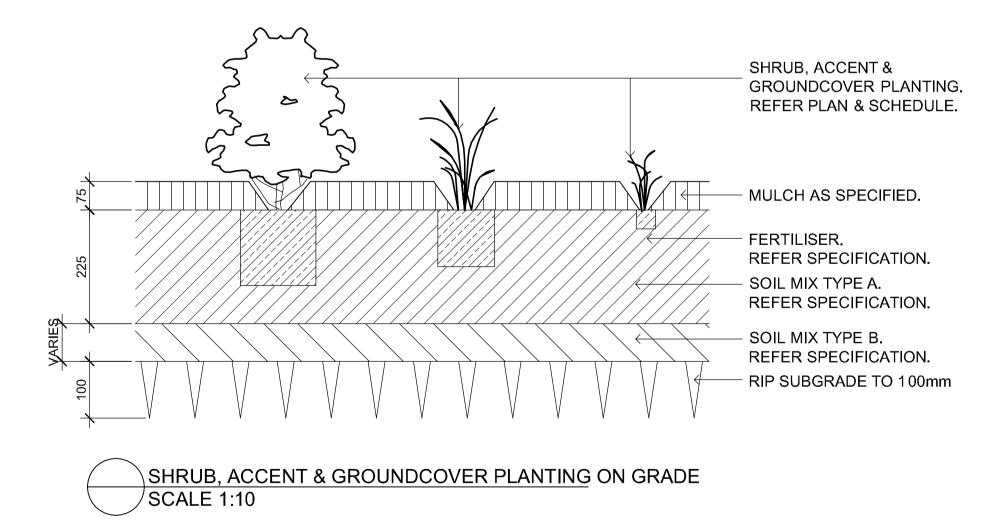

TIMBER EDGE - PLAN & SECTION SCALE 1:10

Goodman Property

Landscape Details

**METCASH** Distribution Centre Extension

Bungarribee Industrial Estate

PRELIMINARY

Job Number: SS12-2226

Drawing Number: