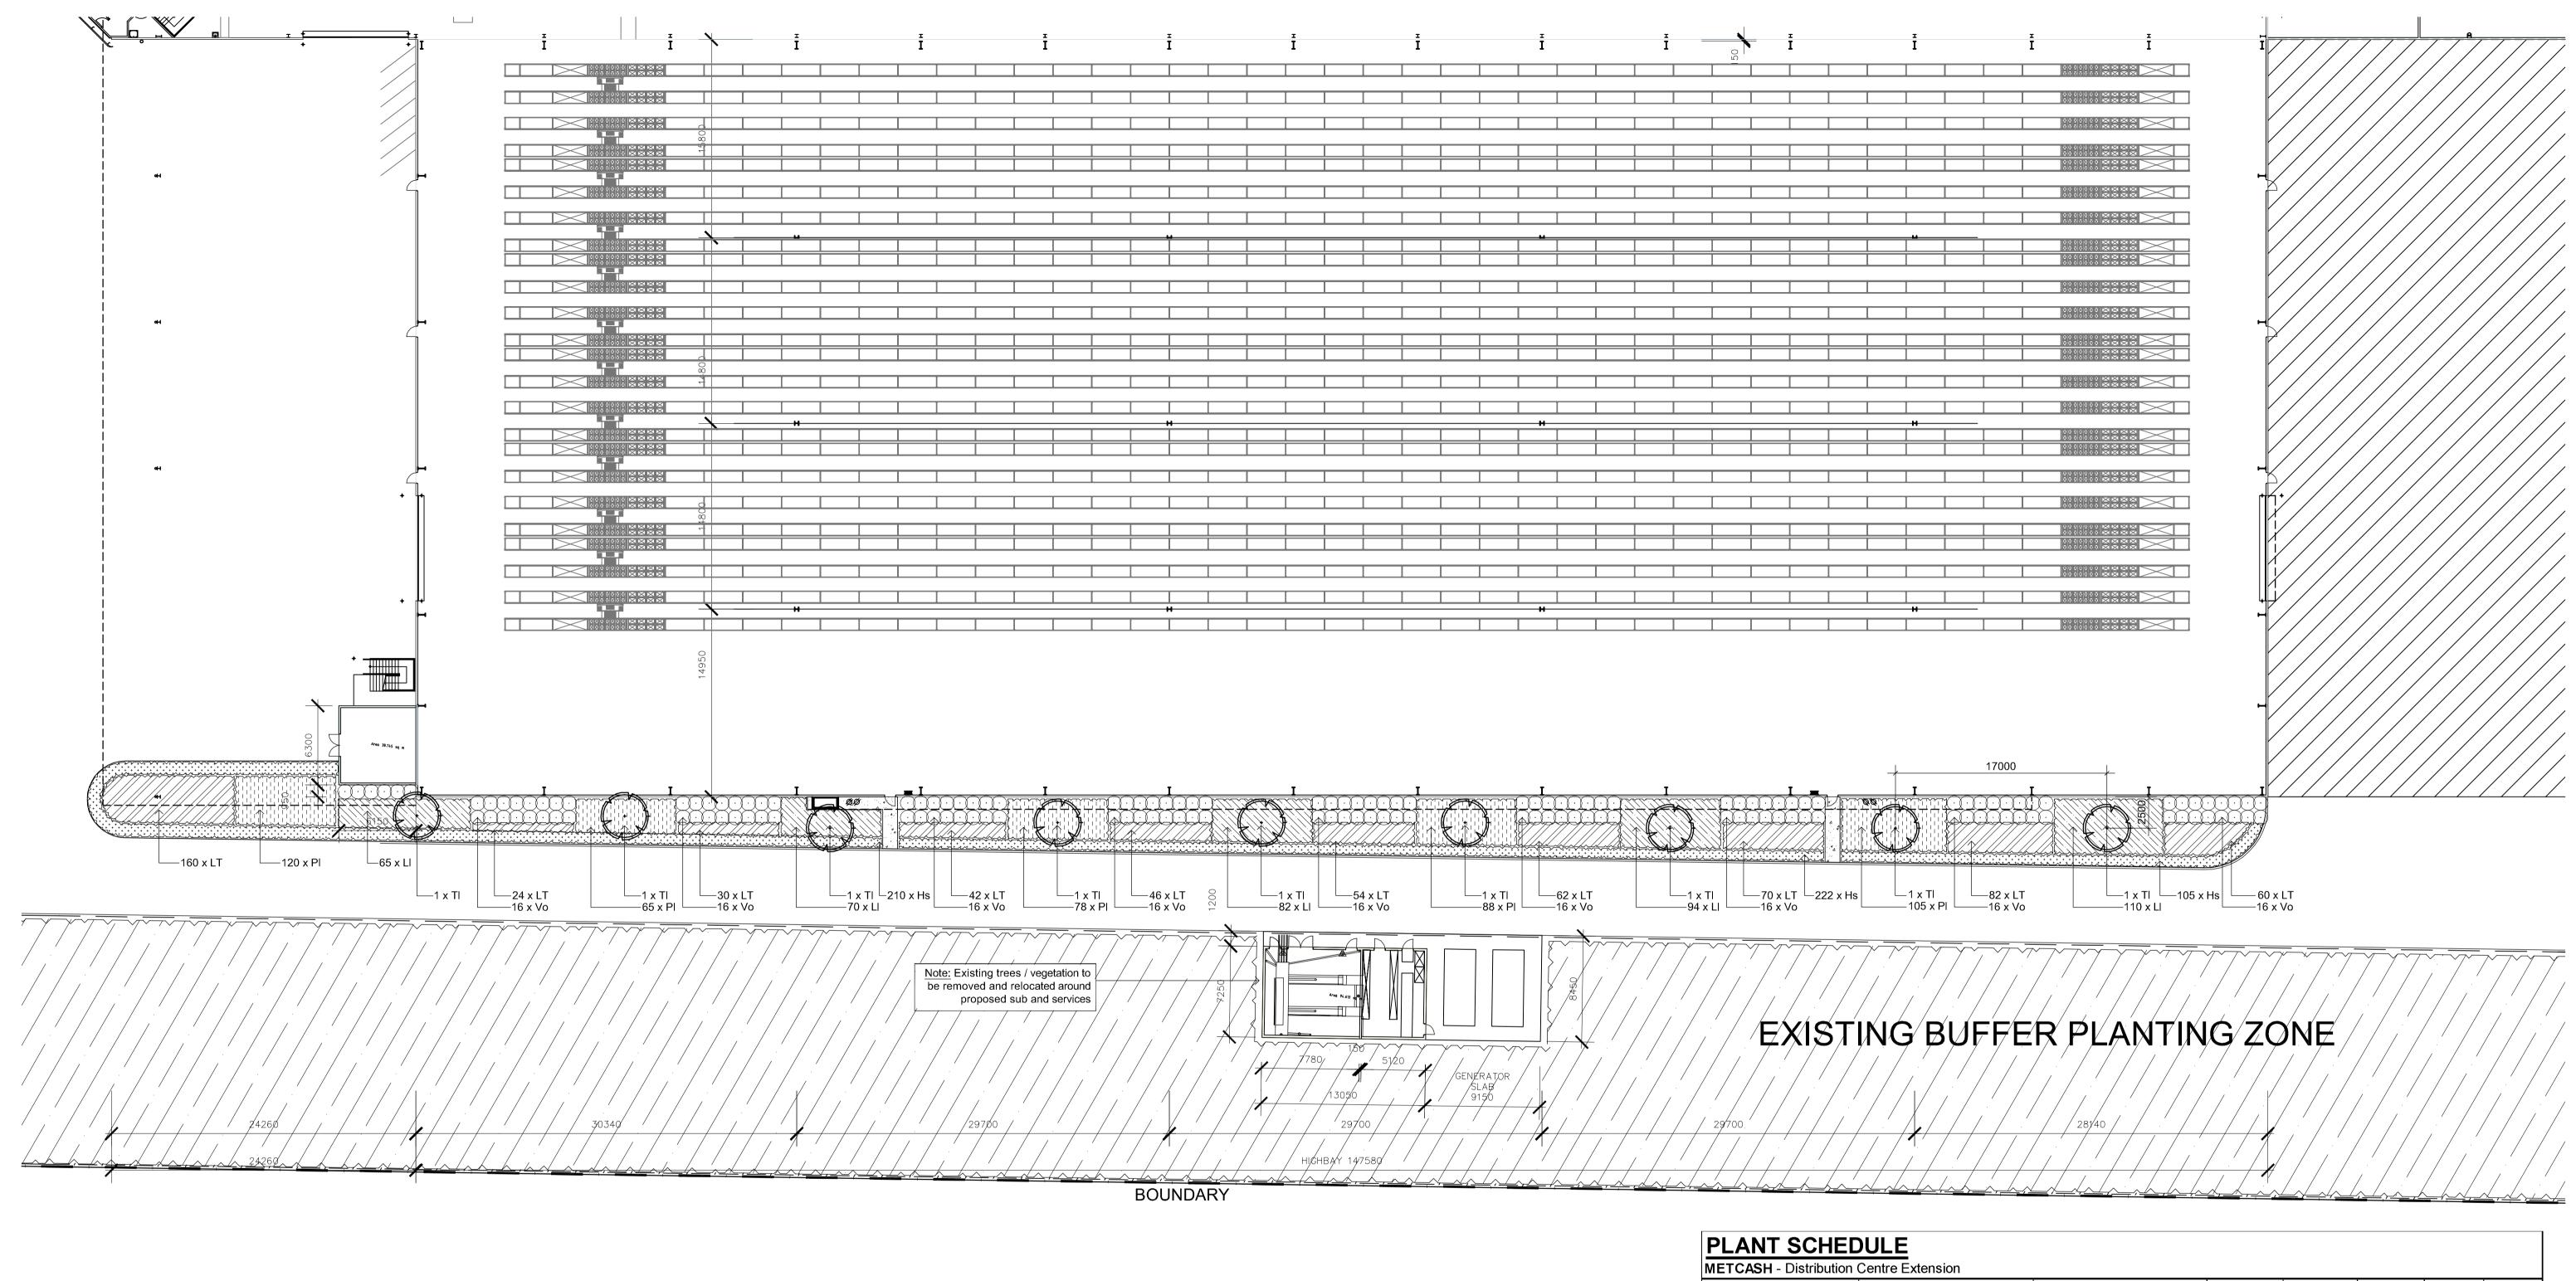

A Preliminary

Issue Revision Description

LEGEND - - --,--- - --.--- - --.--- - --.--- - --.--- - --.--- - --.--- - --,---- - --.--(Refer to Plant Schedule) DB NM 07.11.2012 DB NM 23.10.2012

AS NM 19.09.2012

DB NM 12.09.2012

Drawn Check Date

| Proposed Trees<br>(Refer to Plant Schedule)          |  |
|------------------------------------------------------|--|
| Shrub / Accent Planting<br>(Refer to Plant Schedule) |  |
| Groundcovers & Grasses                               |  |

#### Insitu - Concrete Path (Refer to Plant Schedule) Existing Hydromulch Embankment

#### Spacings | Pot Size | Qty. Symbol **Botanical Name Common Name** Mature Mature |Height (m.) |Spread (m.) Trees Tristaniopsis laurina 'Luscious' | Water Gum As Shown 75L Shrubs Vo Viburnum odoratissimum 3.5 As Shown 300mm Sweet Viburnum 144 Groundcovers / Grasses Hibbertia scandens Snake Vine 5.00/m2 150mm 0.6 Lomandra longifolia Mat Rush 5.00/m2 150mm 421 0.7 0.6 150mm LT Lomandra longifolia 'Tanika' Matt Rush Grass 5.00/m2 630 0.8 0.5 PΙ 5.00/m2 150mm 456 Poa labillardieri Tussock Grass

Goodman Property

Drawing Name: Landscape Plan

SS12-2226

METCASH Distribution Centre Extension Bungarribee Industrial Estate

**PRELIMINARY** 

Job Number: Drawing Number:

101 D

501 C

Existing buffer planting zone to the embankment slope to be retained. Tree protection and re-location is recommended to accommodate new substation/services within the batter.

The new landscape works will include removal of existing grasslands/vegetation and replacement with an avenue of native tree species to screen the southern building facade

A combination of hedge planting and low water use native grasses / groundcovers to ensure low maintenance

Species selection will remain consistent with the existing planting palette for the estate

| Symbol                | Botanical Name                   | Common Name     | Mature<br>Height (m.) | Mature<br>Spread (m.) | Spacings | Pot Size |
|-----------------------|----------------------------------|-----------------|-----------------------|-----------------------|----------|----------|
| Trees                 |                                  |                 |                       |                       |          |          |
| TI                    | Tristaniopsis laurina 'Luscious' | Water Gum       | 9                     | 8                     | As Shown | 75L      |
| Shrubs                |                                  |                 |                       |                       |          |          |
| Vo                    | Viburnum odoratissimum           | Sweet Viburnum  | 5                     | 3.5                   | As Shown | 300mm    |
| Groundcovers / Grasse | es .                             |                 |                       |                       |          |          |
| Hs                    | Hibbertia scandens               | Snake Vine      | 0.2                   | 2                     | 5.00/m2  | 150mm    |
| LI                    | Lomandra longifolia              | Mat Rush        | 1                     | 0.6                   | 5.00/m2  | 150mm    |
| LT                    | Lomandra longifolia 'Tanika'     | Matt Rush Grass | 0.7                   | 0.6                   | 5.00/m2  | 150mm    |
| PI                    | Poa labillardieri                | Tussock Grass   | 0.8                   | 0.5                   | 5.00/m2  | 150mn    |