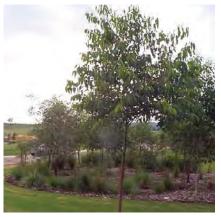

501 C

Existing buffer planting zone to the embankment slope to be retained. Tree protection and re-location is recommended to accommodate new substation/services within the batter.

The new landscape works will include removal of existing grasslands/vegetation and replacement with an avenue of native tree species to screen the southern building facade