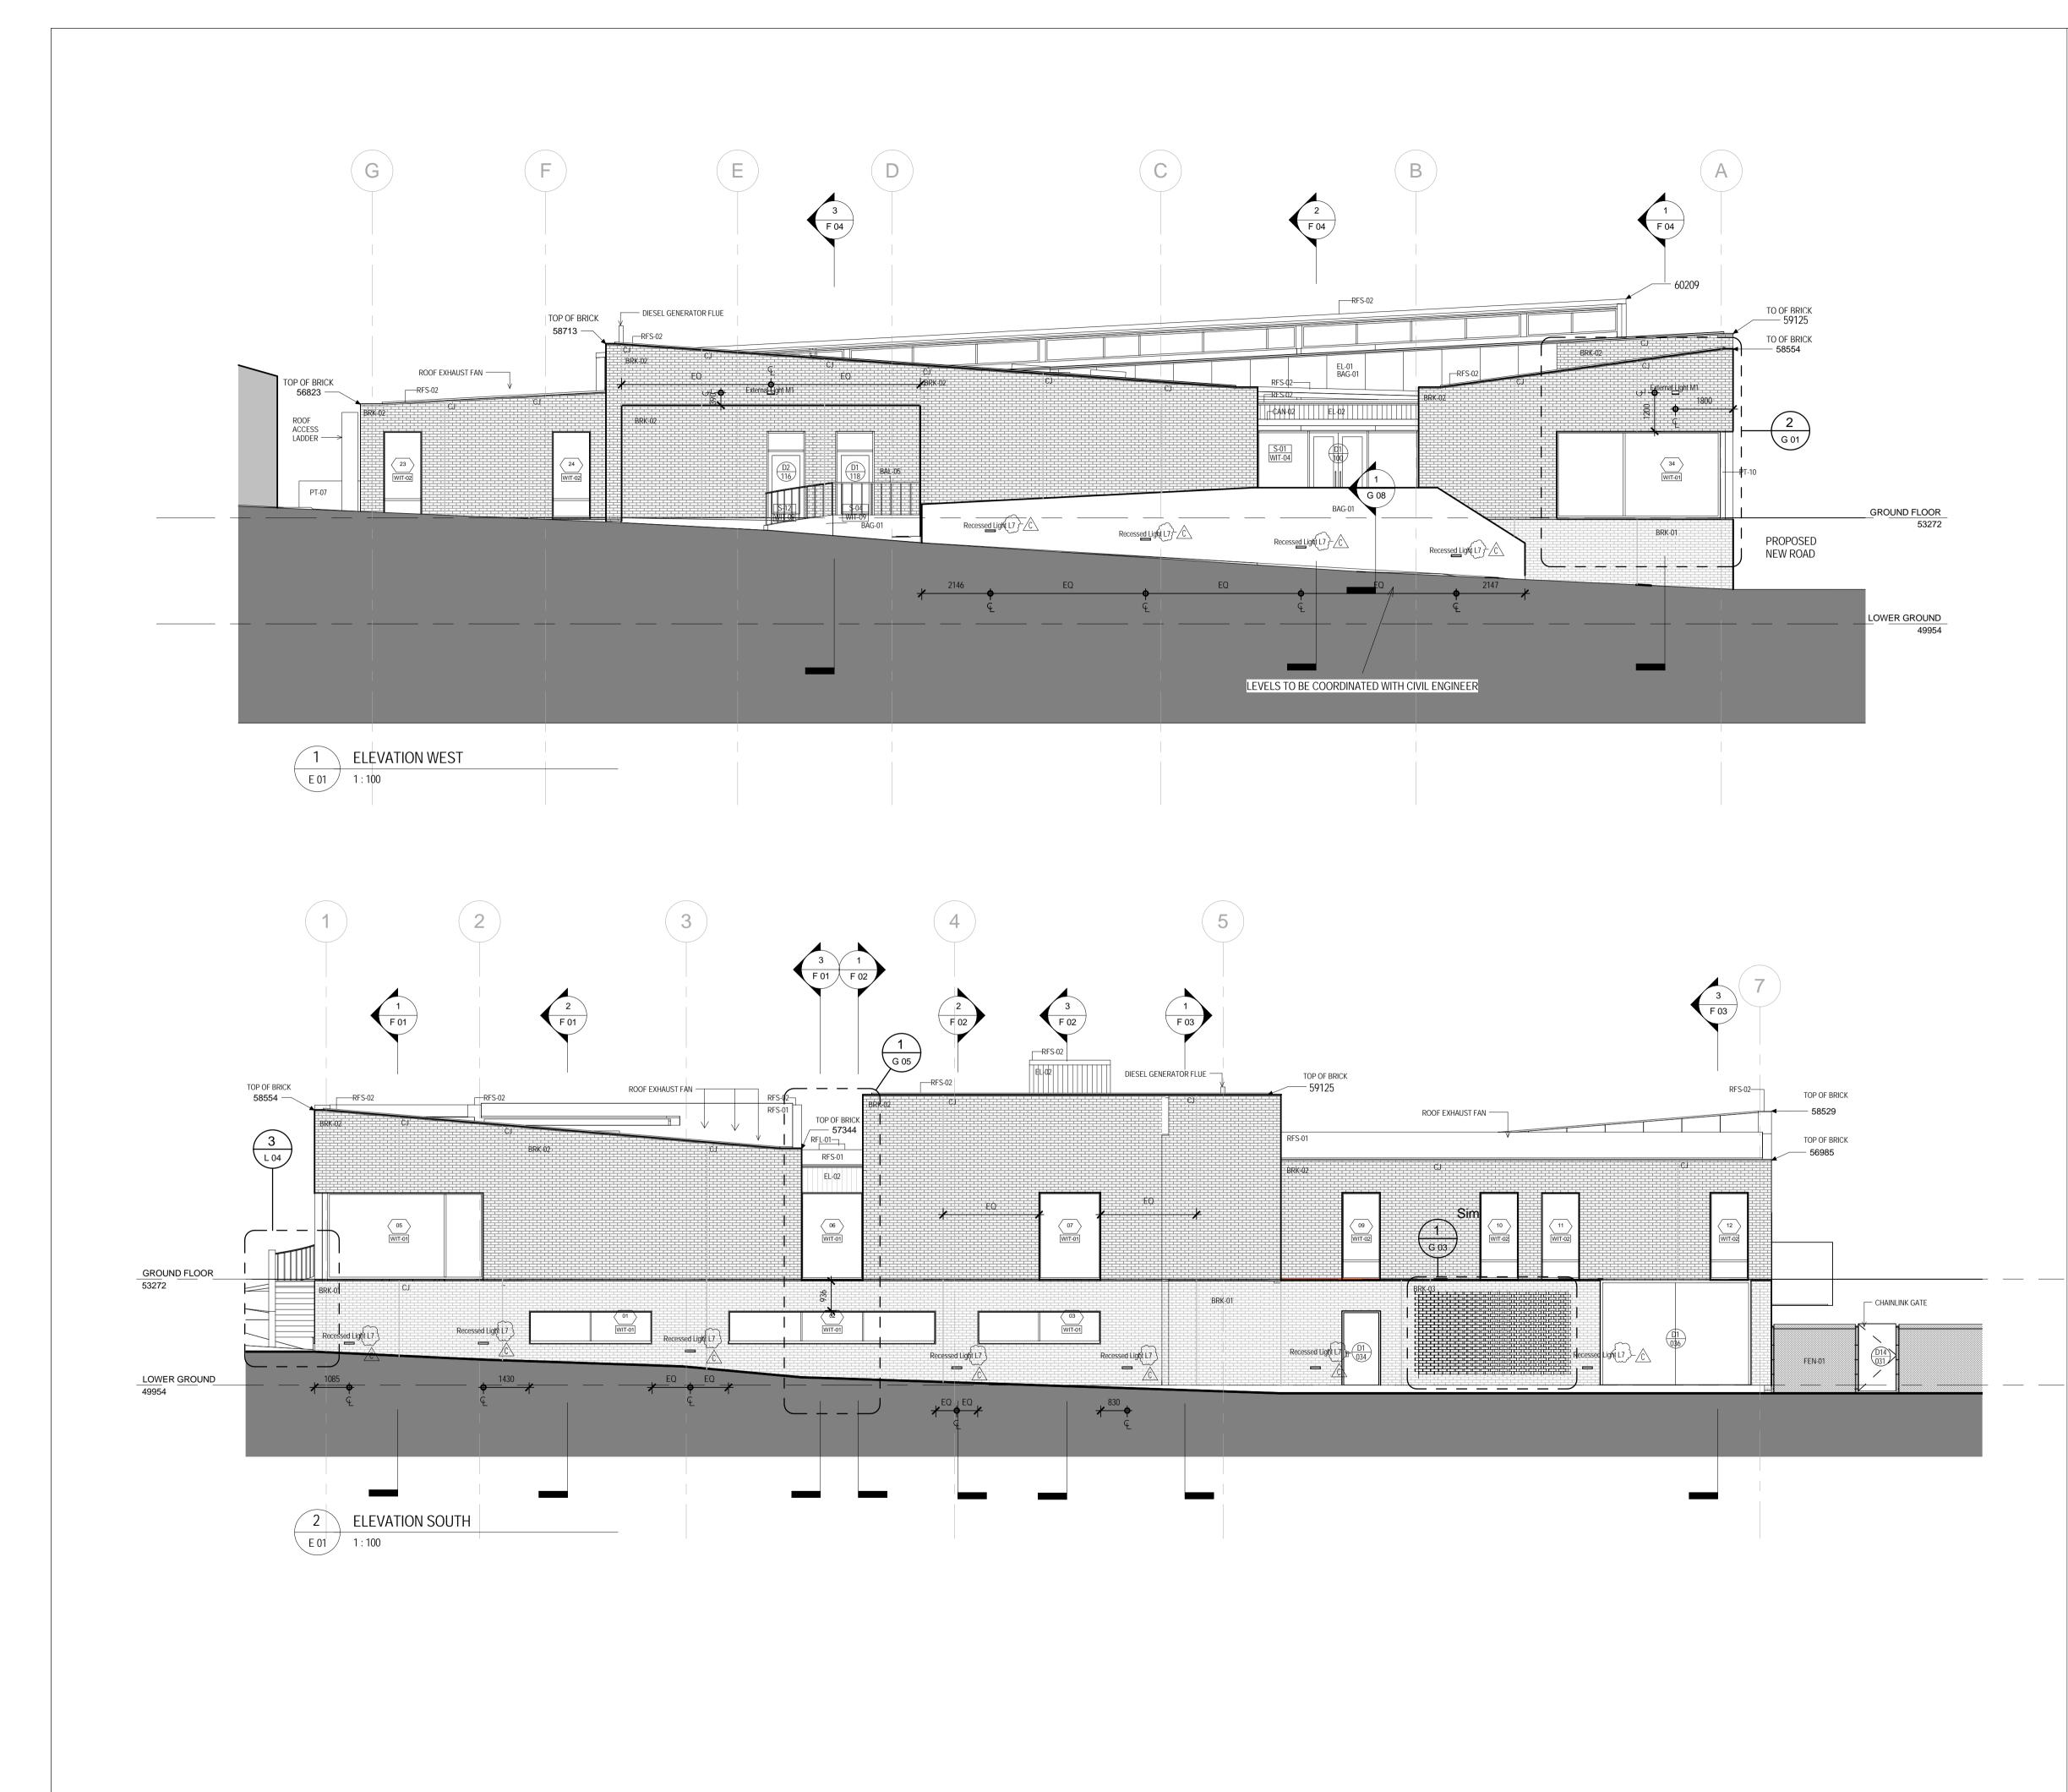

| BAG-01 | Bagged Finish                                        |  |
|--------|------------------------------------------------------|--|
| BAL-05 | Stainless Steel Handrail (external)                  |  |
| BRK-01 | Face Brickwork with flush joints - Bagged            |  |
| BRK-02 | Face Brickwork with raked horizontal joints - Bagged |  |
| BRK-03 | Face Brickwork with open vertical joints - bagged    |  |
| CAN-02 | Timber Sunshade Structure                            |  |
| CJ     | Brick Control Joint (Vertical)                       |  |
| EL-01  | Fibre cement cladding                                |  |
| EL-02  | Profiled metal sheet wall cladding                   |  |
| FEN-01 | Chainwire Security Fencing                           |  |
| PT-10  | Paint to exposed structural steel                    |  |
| RFL-01 | Fixed skylight 1200x1200                             |  |
| RFS-01 | Metal deck roof                                      |  |
| RFS-02 | Metal Flashings and Cappings                         |  |

WINDOW NUMBER

× × ×

WINDOW TYPE REFER TO SPECIFICATION PLEASE REFER TO WINDOW SCHEDULE ON MHICU\_AR\_J 01

WIT-01

Ref A101 <

S-XX WIT-01  REFERENCE NUMBER
 SHEET NUMBER: G-Series for Wall Sections L-Series for Stair/Lift Details

└── SHOPFRONT TYPE REFER TO SPECIFICATION

**BVNArchitecture** 

Telephone +61 2 8297 7200 Facsimile +61 2 8297 7299 www.bvn.com.au

INTELLECTUAL PROPERTY COPYRIGHT BVN ARCHITECTURE PTY LIMITED. UNLESS OTHERWISE AGREED IN WRITING:ALL RIGHTS TO THIS DOCUMENT ARE SUBJECT TO PAYMENT IN FULL OF ALL BVN CHARGES:THIS DOCUMENT MAY ONLY BE USED FOR THE EXPRESS PURPOSE AND PROJECT FOR WHICH IT HAS BEEN CREATED AND DELIVERED, AS NOTIFIED IN WRITING BY BVN:AND THIS DOCUMENT MAY NOT BE OTHERWISE USED, OR COPIED. ANY UNAUTHORISED USE OF THIS DOCUMENT IS AT THE USER'S SOLE RISK AND WITHOUT LIMITING BVN'S RIGHTS THE USER RELEASES AND INDEMNIFIES BVN FROM AND AGAINST ALL LOSS SO ARISING.

ELEVATION SOUTH AND WEST

DRAWING NUMBER ISSUE