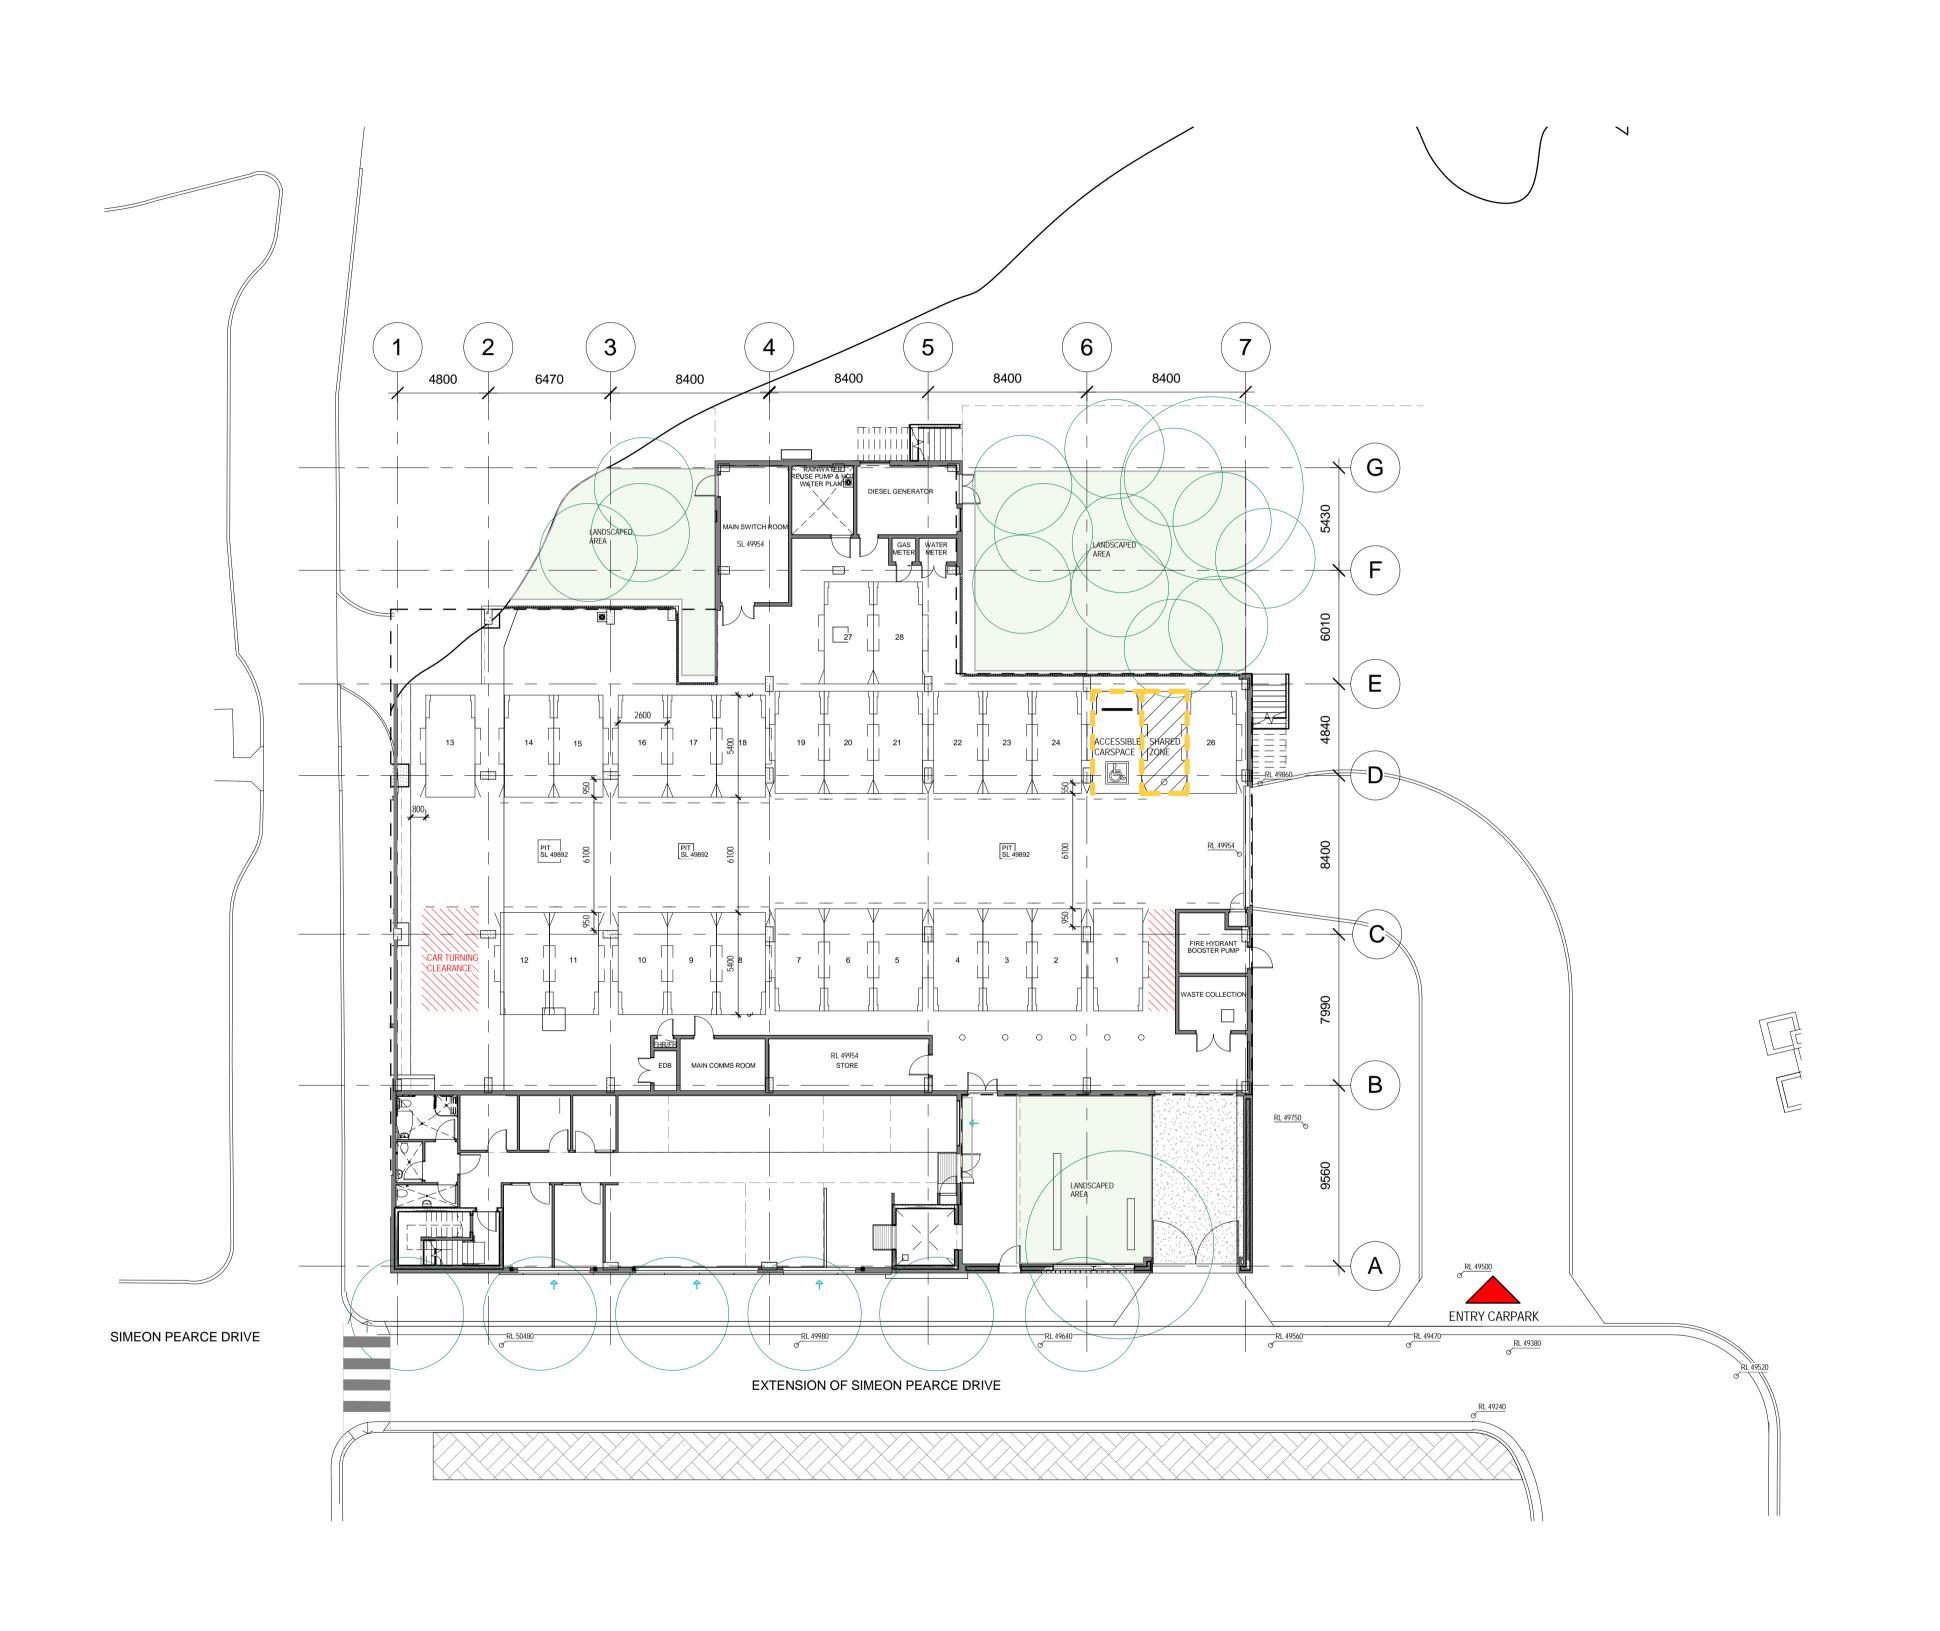

**CURRENT PROVISION** 

1 ACCESSIBLE CARSPACE WITH SHARED ZONE

FOR APPROVAL:

25 carspaces + 2 tandem with Mechanical Ventilation

| Car park<br>number | Comments               |  |  |  |
|--------------------|------------------------|--|--|--|
| number Comments    |                        |  |  |  |
| 1                  |                        |  |  |  |
| 2                  |                        |  |  |  |
| 3                  |                        |  |  |  |
| 4                  |                        |  |  |  |
| 5                  |                        |  |  |  |
| 6                  |                        |  |  |  |
| 7                  |                        |  |  |  |
| 8                  |                        |  |  |  |
| 9                  |                        |  |  |  |
| 10                 |                        |  |  |  |
| 11                 |                        |  |  |  |
| 12                 |                        |  |  |  |
| 13                 |                        |  |  |  |
| 14                 |                        |  |  |  |
| 15                 |                        |  |  |  |
| 16                 |                        |  |  |  |
| 17                 |                        |  |  |  |
| 18                 |                        |  |  |  |
| 19                 |                        |  |  |  |
| 20                 |                        |  |  |  |
| 21                 |                        |  |  |  |
| 22                 |                        |  |  |  |
| 23                 |                        |  |  |  |
| 24                 |                        |  |  |  |
| 25                 | DISABLED PARKING SPACE |  |  |  |
| 26                 |                        |  |  |  |
| 27                 | access restricted      |  |  |  |
| 28                 | access restricted      |  |  |  |

CONTRACT DOCUMENTATION STATUS

DRAWING LOWER GROUND -

PARKING LAYOUT

DRAWING NUMBER ISSUE AR\_MHICU\_ D 13 B