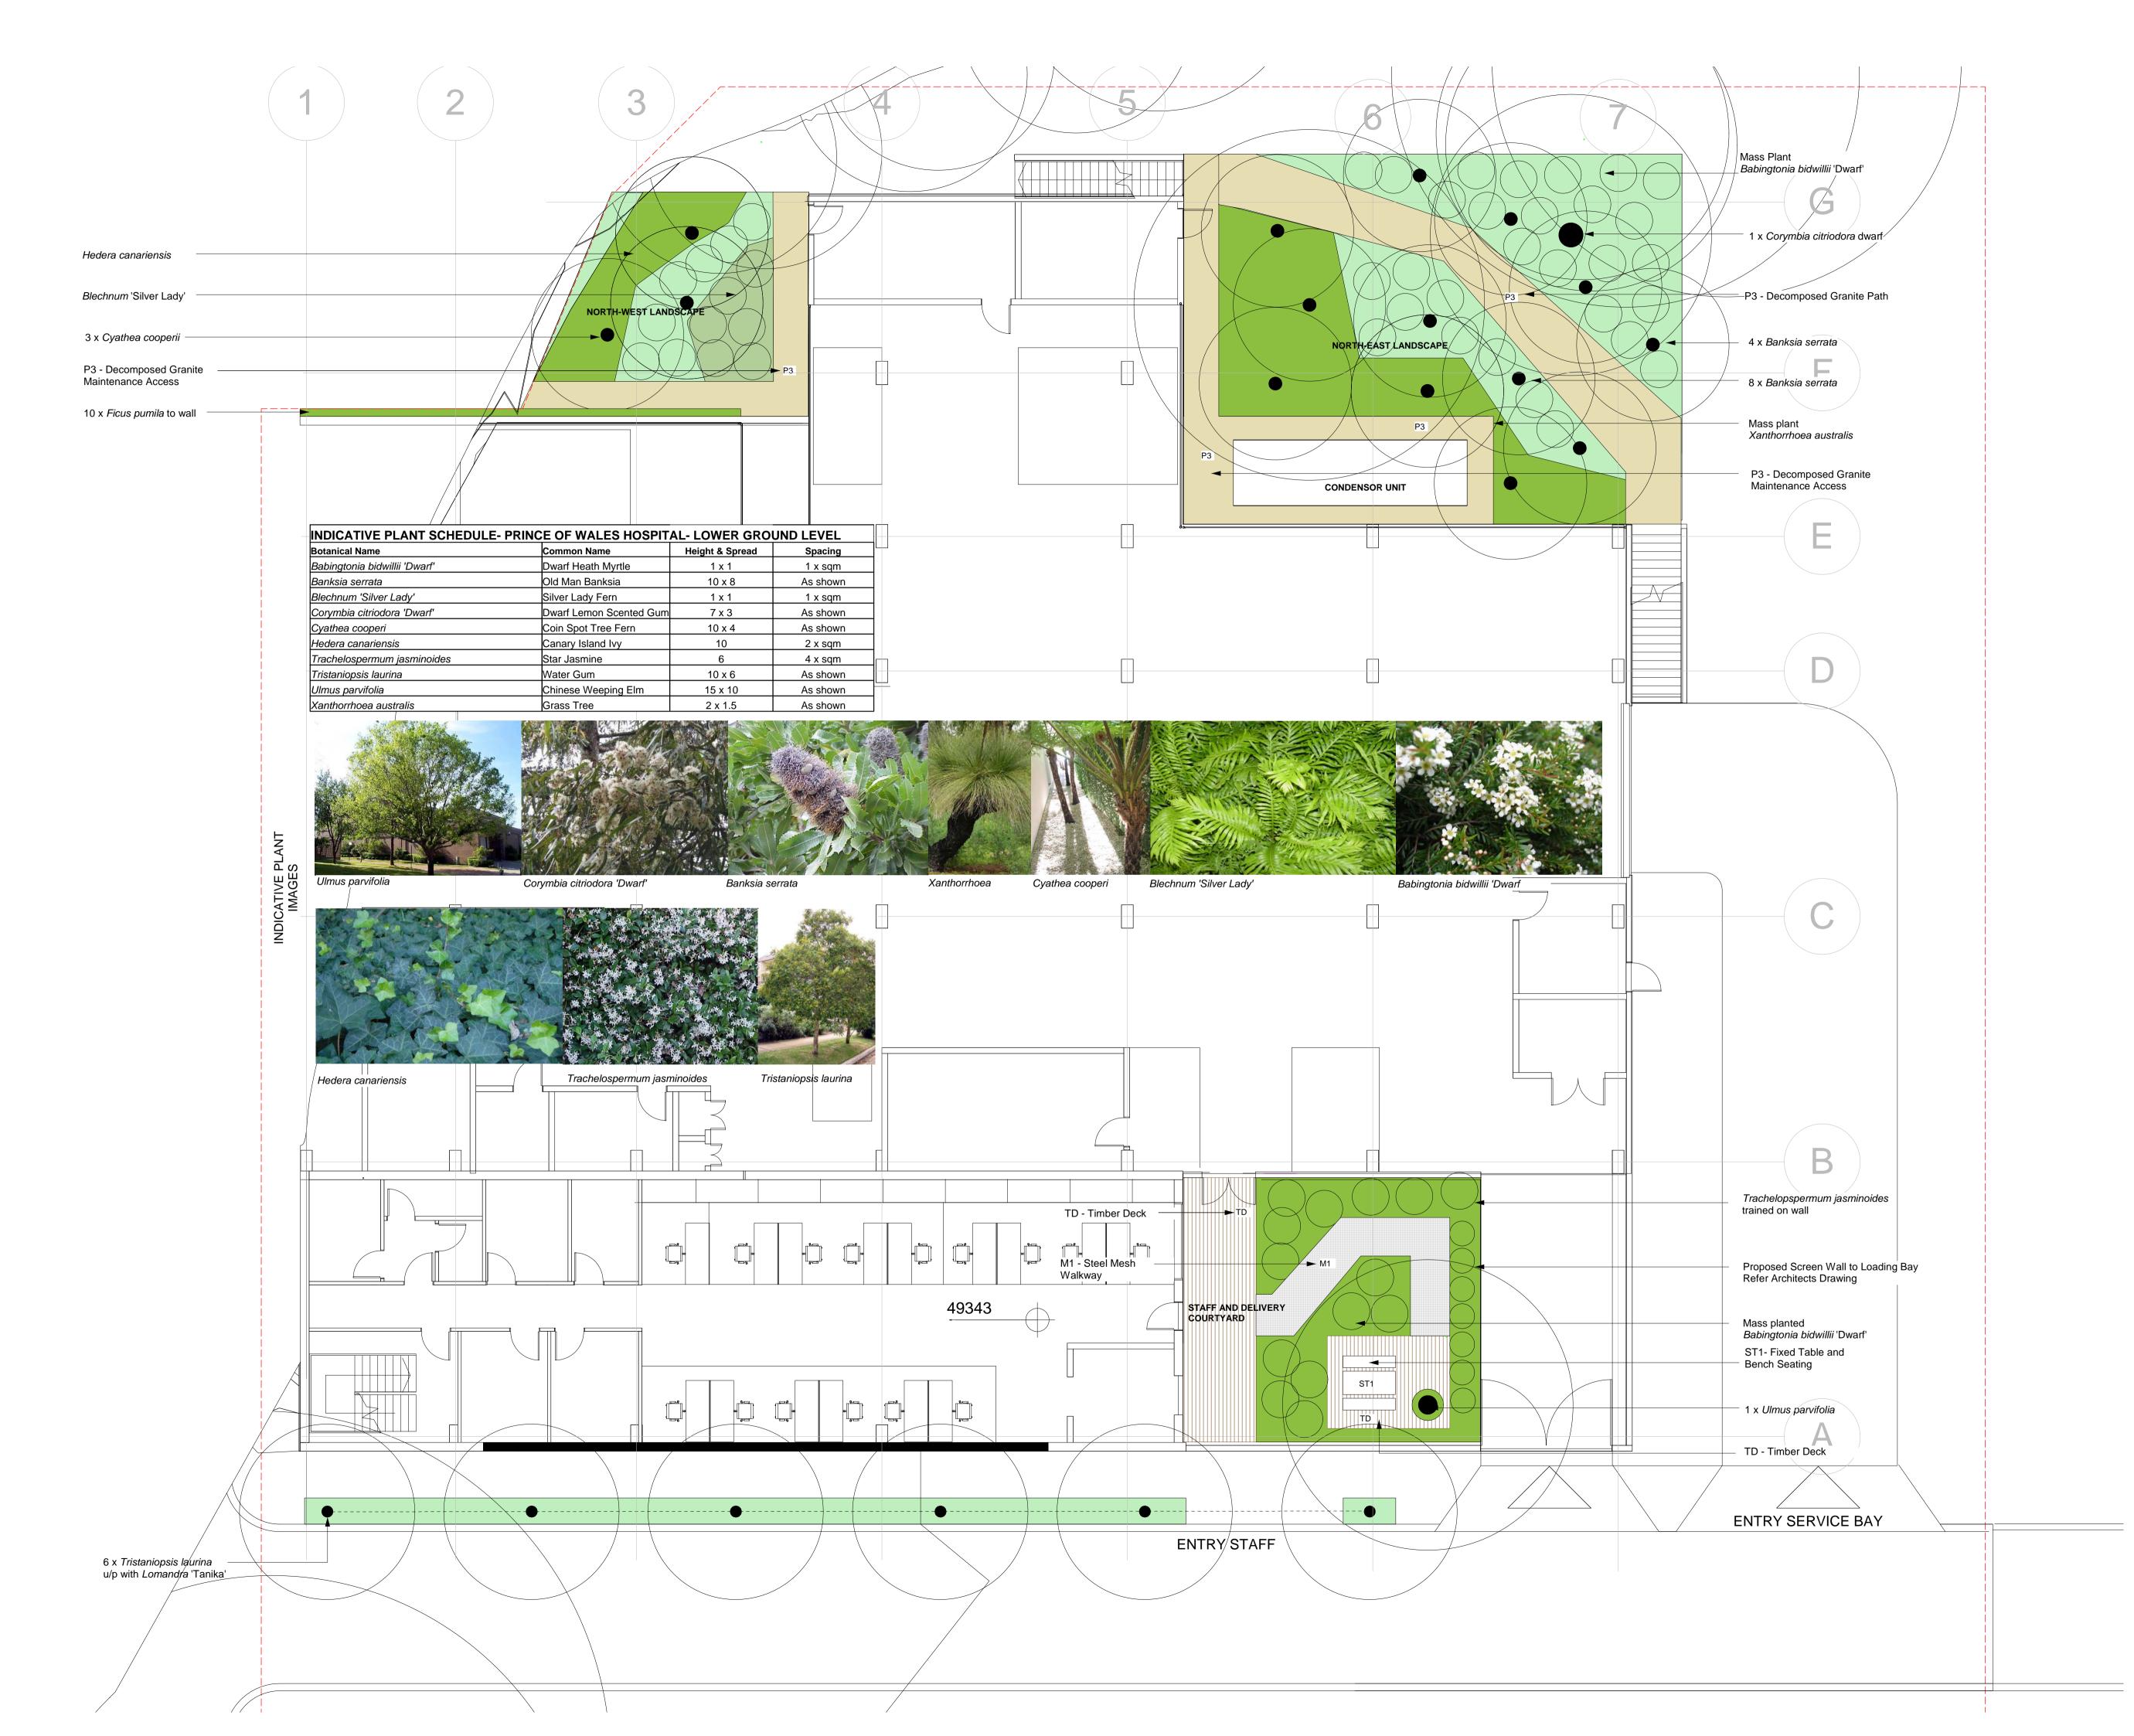

## KEY

|            | Extent of Works Boundary                          |
|------------|---------------------------------------------------|
| $\bigcirc$ | Existing Tree Retained                            |
| ·          | Proposed Tree                                     |
| P1         | P1 - Exposed Aggregate<br>Concrete                |
| P2         | P2 - Astroturf                                    |
| P3         | P3 - Decomposed Granite                           |
| M1         | M1 - Steel Mesh Walkway                           |
| TD         | TD- Timber Deck                                   |
| ST1        | ST1- Fixed Table and<br>Bench Seating             |
| ST2        | ST2- Seating Type 1<br>Timber-Concrete Bench Seat |
|            | Mixed Species Planting<br>Refer Plan              |
|            | Mixed Species Planting<br>Refer Plan              |
|            | Mixed Species Planting<br>Refer Plan              |

SCALE 1:100 @ A1 CLIENT

## HEALTH INFRASTRUCTURE **NSW** HEALTH

Health Infrastructure PROJECT

PRINCE OF WALES HOSPITAL PROJECT NUMBER

S1009002 BUILDING

POW MHICU DESIGN STAGE

3A STATUS

SCHEMATIC DESIGN DRAWING

LOWER GROUND LANDSCAPE PLAN

DRAWING NUMBER LAN\_SD\_00\_00 ISSUE 04

| INDICATIVE PLANT SCHEDULE - PRINCE OF WALES HOSPITAL- GROUN |                      |                 |        |  |  |  |  |
|-------------------------------------------------------------|----------------------|-----------------|--------|--|--|--|--|
| Botanical Name                                              | Common Name          | Height & Spread | Spaci  |  |  |  |  |
| Aspidistra elatior                                          | Cast Iron Plant      | 0.5 x 0.5       | 4 x so |  |  |  |  |
| Blechnum 'Silver Lady'                                      |                      | 1 x 1           | 1 x so |  |  |  |  |
| Cyathea cooperi                                             | Coin Spot Fern       | 10 x 4          | As sho |  |  |  |  |
| Dichondra 'Silver Falls'                                    | Silver Kidney Weed   | 0.2 x 1.5       | 2 x so |  |  |  |  |
| Drepanostachyum falcatum                                    | Hymalayan Weeping Ba | 3 x 1.5         | As sho |  |  |  |  |
| Ficus pumila                                                | Creeping Fig         | 10              | 1 x so |  |  |  |  |
| Neomarica gracilis                                          | Walking Iris         | 0.6 x 0.6       | 4 x so |  |  |  |  |
| Viola hederacea                                             | Native Violet        | 0.1 x 0.5       | 4 x so |  |  |  |  |