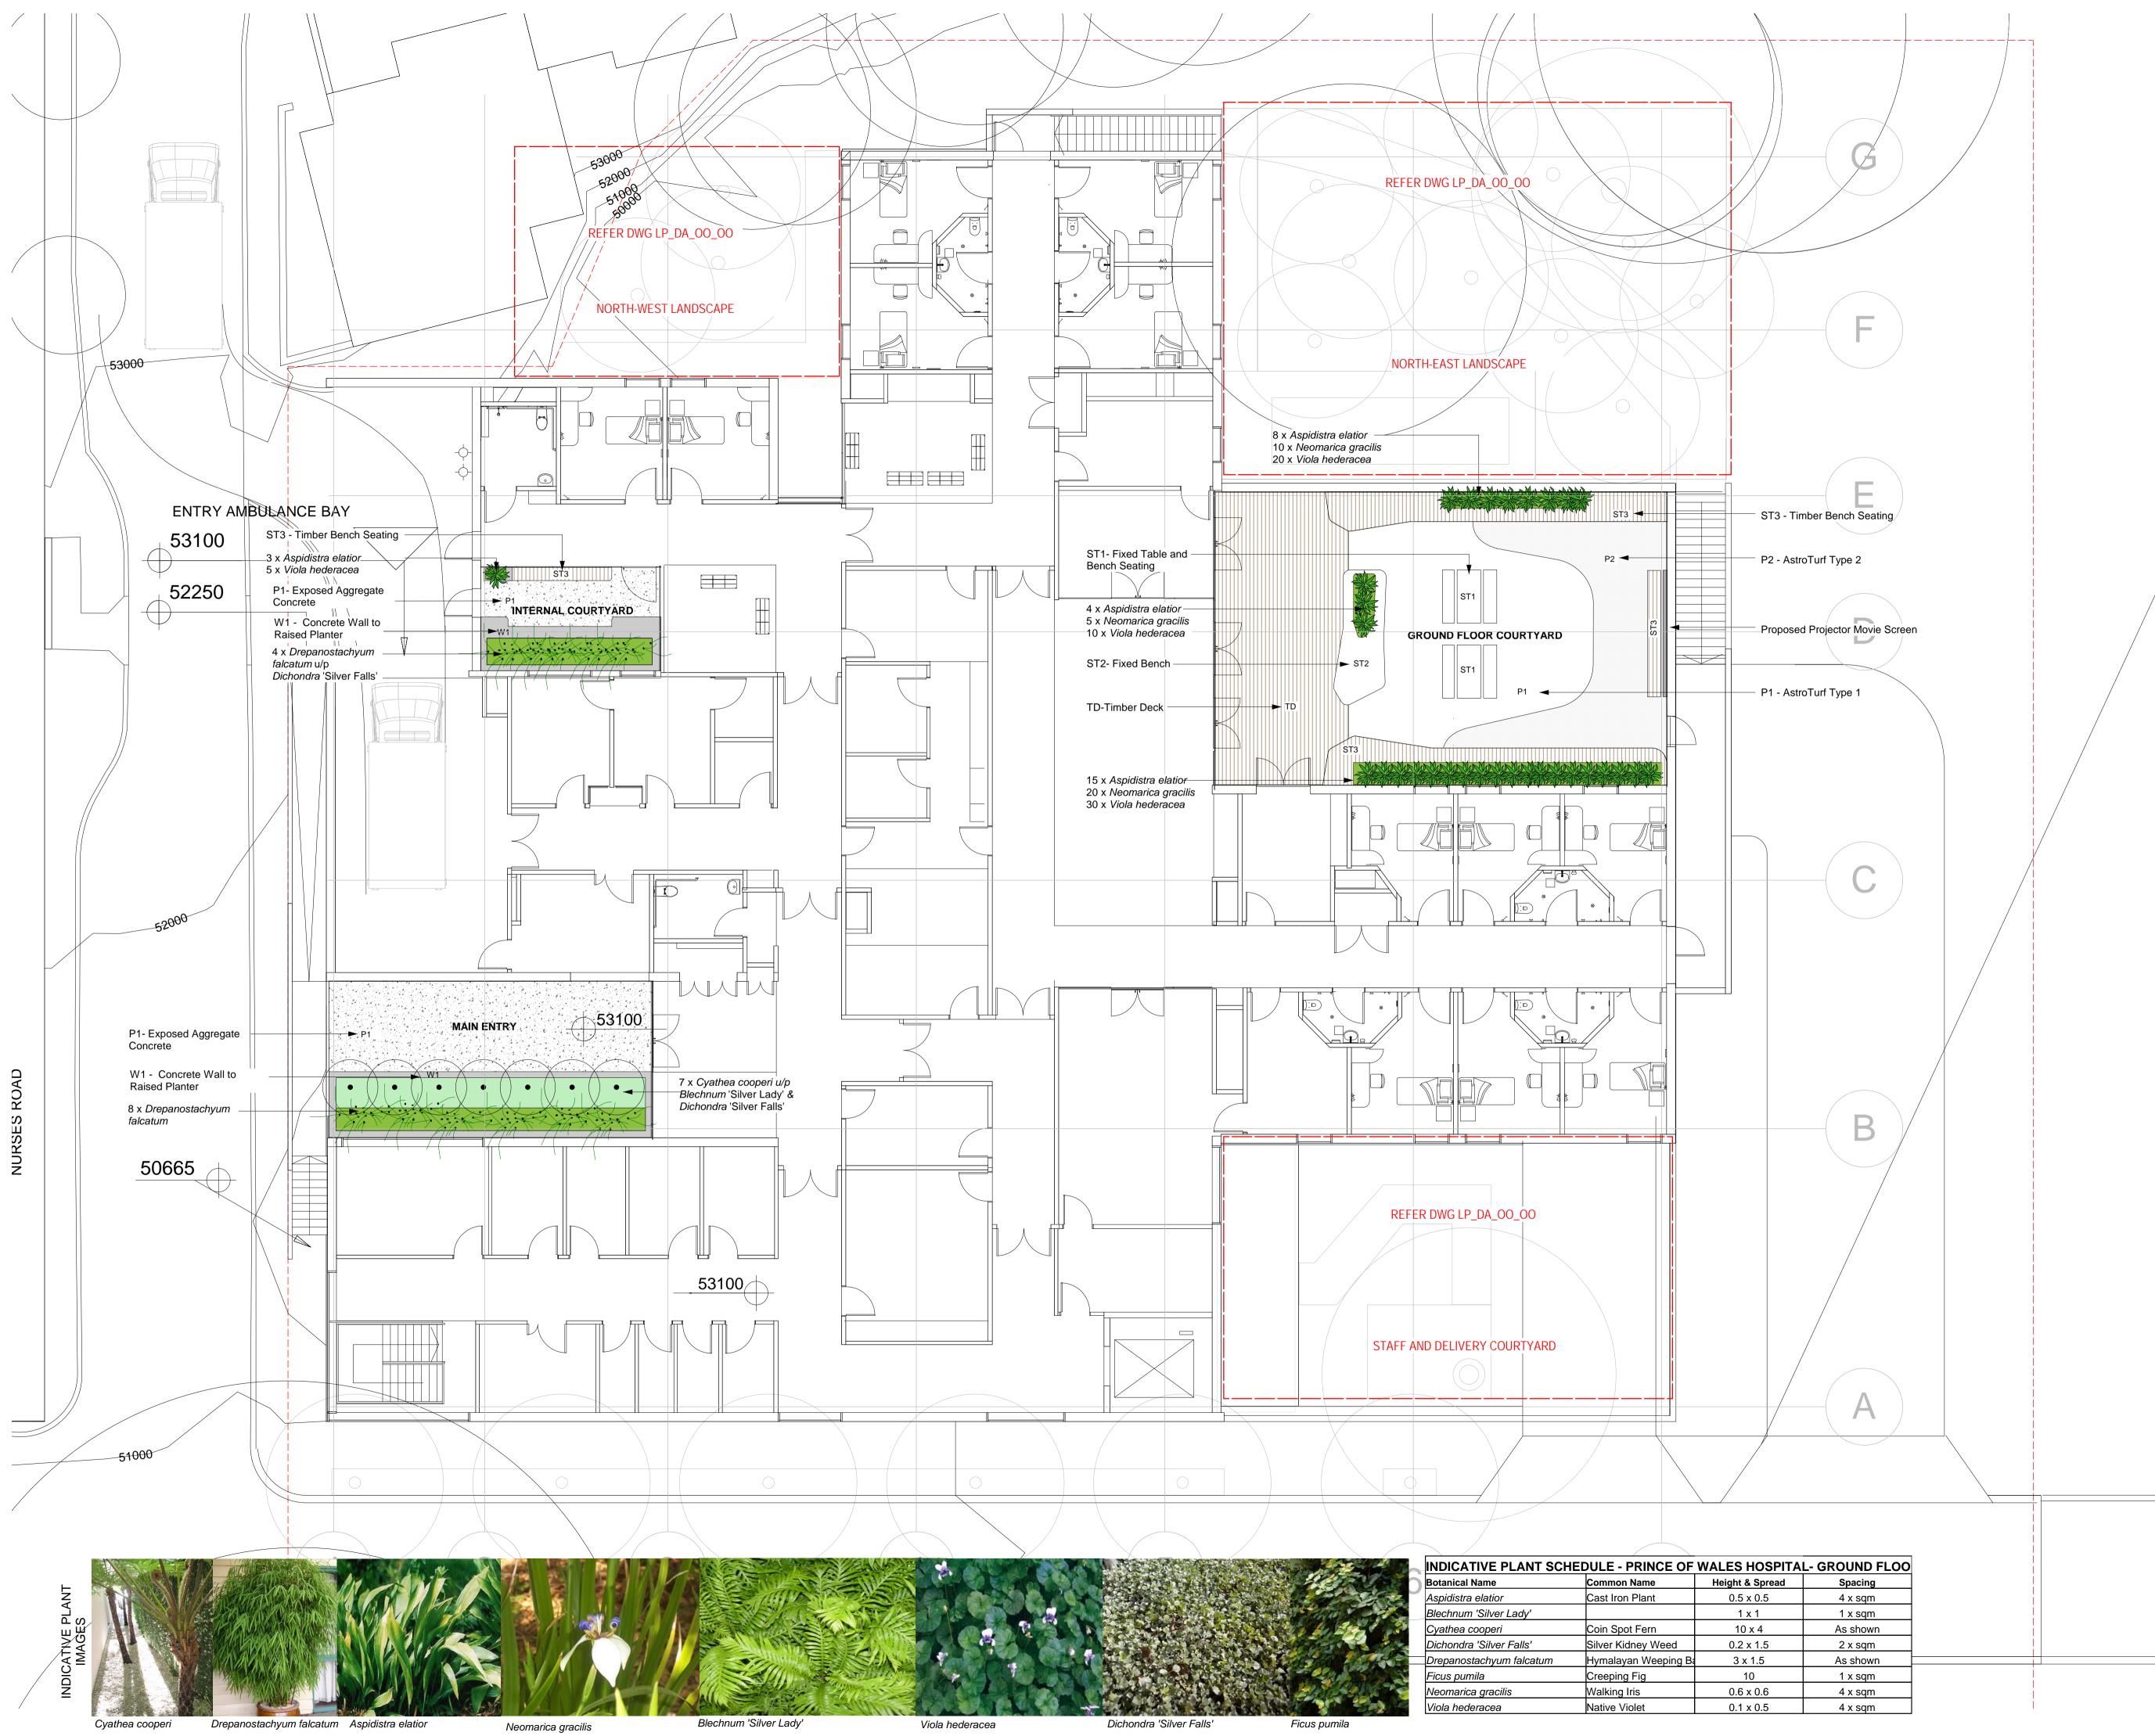

## KEY

|            | Extent of Works Boundary                          |
|------------|---------------------------------------------------|
| $\bigcirc$ | Existing Tree Retained                            |
| ·          | Proposed Tree                                     |
| P1         | P1 - Exposed Aggregate<br>Concrete                |
| P2         | P2 - Astroturf                                    |
| P3         | P3 - Decomposed Granite                           |
| TD         | TD- Timber Deck                                   |
| ST1        | ST1- Fixed Table and<br>Bench Seating             |
| ST2        | ST2- Seating Type 1<br>Timber-Concrete Bench Seat |
| ST3        | ST3-Timber Bench Seat                             |
| WP1        | WP1- Wet Pour Type 1                              |
|            | Mixed Species Planting<br>Refer Plan              |
|            | Mixed Species Planting<br>Refer Plan              |

TRUE NORTH PROJECT NORTH

SCALE 1:100 @ A1 CLIENT

## HEALTH INFRASTRUCTURE **NSW** HEALTH

Health Infrastructure PROJECT

PRINCE OF WALES HOSPITAL PROJECT NUMBER

S1009002 BUILDING

POW MHICU DESIGN STAGE

3A STATUS

SCHEMATIC DESIGN DRAWING

**GROUND FLOOR** LANDSCAPE PLAN

DRAWING NUMBER LAN\_SD\_00\_01 ISSUE 04