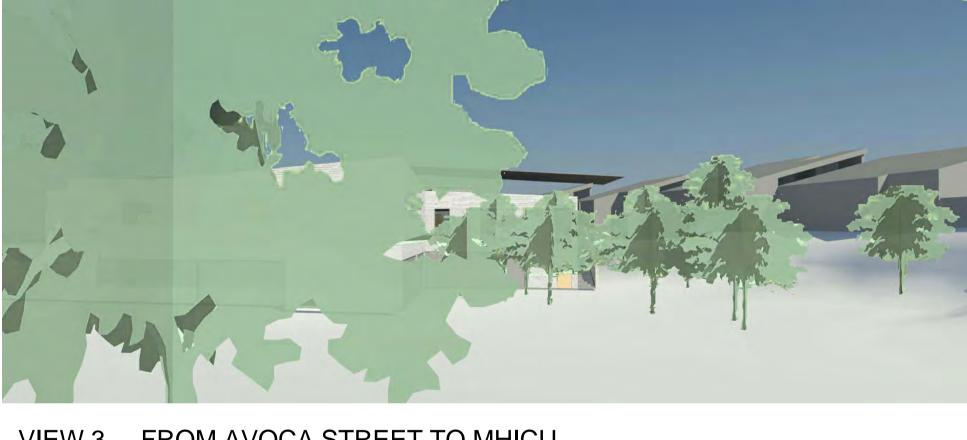

VIEW 1 \_ FROM CORNER NURSES DRIVE AND SIMEON PEARCE DRIVE TO MHICU

VIEW 2\_FROM AVOCA STREET TO MHICU

VIEW 3 \_ FROM AVOCA STREET TO MHICU

VIEW 4 \_ FROM AVOCA STREET TO MHICU

AR\_MHICU\_DA\_Z 04 02

ISSUE