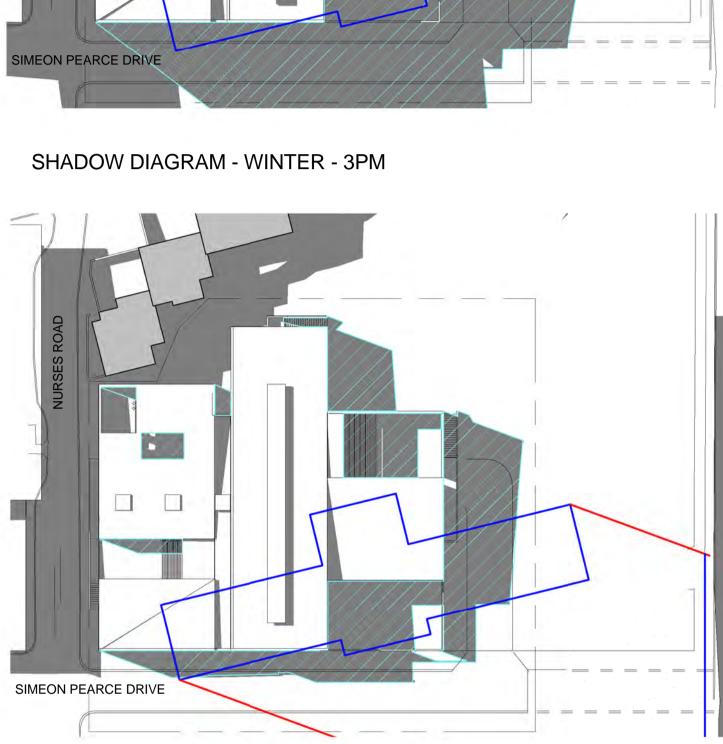

SECTIONS A, B, C

DRAWING NUMBER ISSUE AR\_MHICU\_DA\_F 01 04

ROUND FLOOR 53100

OWER GROUND 49843

> GROUND FLOOR 53100

OWER GROUND 49843

SHADOW DIAGRAM - WINTER - 9AM

SHADOW DIAGRAM - EQUINOX - 9AM

### SHADOW DIAGRAM - SUMMER - 3PM

SHADOW DIAGRAM - EQUINOX - 3PM

| 21/12/2010 4:03:01 | РМ |
|--------------------|----|

| AR | MHICU | DA | Z 01 | 02 |
|----|-------|----|------|----|

ISSUE

SHADOW DIAGRAMS