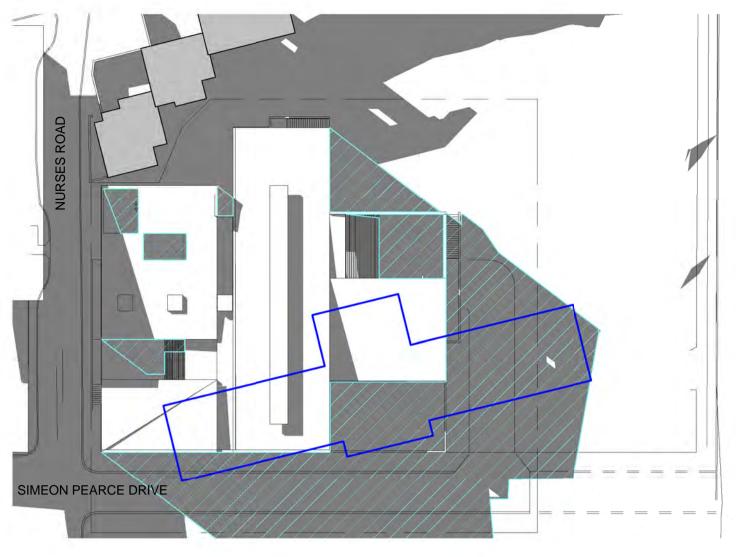

|



# HEALTH INFRASTRUCTURE

Health Infrastructure PROJECT

PRINCE OF WALES HOSPITAL PROJECT NUMBER

S1009002

BUILDING POW MHICU

DESIGN STAGE

SCHEMATIC DESIGN STATUS

DRAWING

SECTIONS A, B, C

DRAWING NUMBER ISSUE AR\_MHICU\_DA\_F 01 04



ROUND FLOOR 53100

OWER GROUND 49843

> GROUND FLOOR 53100

OWER GROUND 49843



SHADOW DIAGRAM - WINTER - 9AM



SHADOW DIAGRAM - EQUINOX - 9AM



## SHADOW DIAGRAM - SUMMER - 9AM





FUTURE DEVELOPMENT SHADOW CAST







## SHADOW DIAGRAM - SUMMER - 12PM

SHADOW DIAGRAM - EQUINOX - 12PM

SHADOW DIAGRAM - WINTER - 12PM

### SHADOW DIAGRAM - SUMMER - 3PM



SHADOW DIAGRAM - EQUINOX - 3PM





| 21/12/2010 4:03:01 | РМ |
|--------------------|----|

| AR | MHICU | DA | Z 01 | 02 |
|----|-------|----|------|----|

ISSUE

SHADOW DIAGRAMS

DRAWING

DRAWING NUMBER

SCHEMATIC DESIGN STATUS

DESIGN STAGE

POW MHICU

S1009002 BUILDING

PRINCE OF WALES HOSPITAL PROJECT NUMBER

Health Infrastructure PROJECT

CLIENT HEALTH INFRASTRUCTURE

SCALE As indicated @A1 DO NOT SCALE





KEY PLAN TRUE NORTH () PROJECT NORTH





### **BVN**Architecture

Telephone +61 2 8297 7200 Facsimile +61 2 8297 7299 www.bvn.com.au

## INTELLECTUAL PROPERTY COPYRIGHT BVN ARCHITECTURE PTY LIMITED. UNLESS OTHERWISE AGREED IN WRITING: ALL RIGHTS TO USE THIS DOCUMENT ARE SUBJECT TO PAYMENT IN FULL OF ALL BVN CHARGES; THIS DOCUMENT MAY ONLY BUILDED THE EXPROSE DIREPOSE AND POOLECT EXPROMENTED THAN BIT IS USED FOR