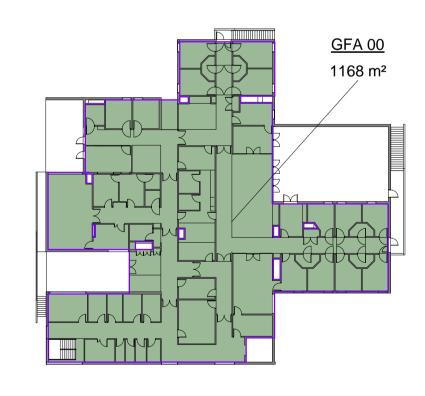

ISSUE

DRAWING NUMBER

10/01/2011 1:54:55 PM

| GFA             |        |                  |                     |
|-----------------|--------|------------------|---------------------|
| Level           | Number | Name             | Area                |
|                 |        |                  |                     |
| GROUND<br>FLOOR | 1      | GFA 00           | 1168 m <sup>2</sup> |
| LOWER<br>GROUND | 2      | GFA LOWER GROUND | 254 m <sup>2</sup>  |
|                 |        |                  | 1422 m²             |