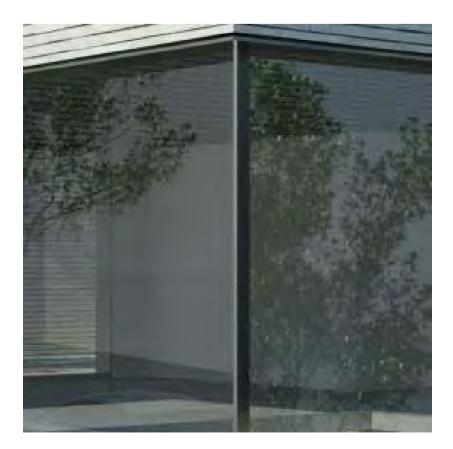

KEY PLAN

Example of -Frameless clear glazing within thin metal window lining system.

Example of type 1 bond -Standard face brick with flush joints

Example of type 2 bond -Raked horizontal joints with flush perpends