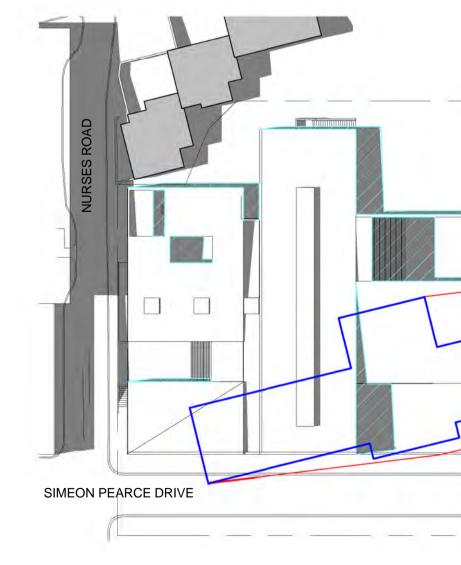

SECTIONS A, B, C

DRAWING NUMBER ISSUE AR\_MHICU\_DA\_F 01 04

ROUND FLOOR 53100

OWER GROUND 49843

> GROUND FLOOR 53100

OWER GROUND 49843

SHADOW DIAGRAM - WINTER - 9AM

SHADOW DIAGRAM - EQUINOX - 9AM