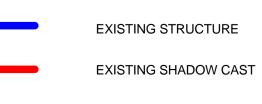

## SHADOW DIAGRAM - SUMMER - 12PM

SHADOW DIAGRAM - EQUINOX - 12PM

SHADOW DIAGRAM - WINTER - 12PM