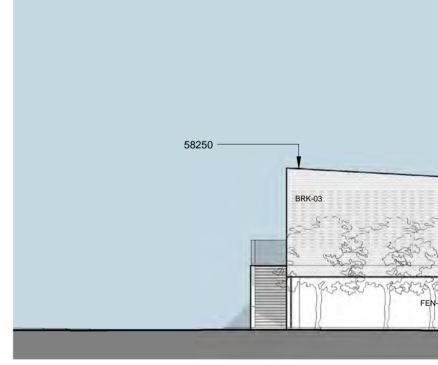

BRK-01 BRK-02 BRK-03 DR-02 FEN-01 GL-01 GL-02 RFL-01 RFS-01 Bagged brickwork with Joint Type 1 Bagged brickwork with Joint Type 2 Bagged brickwork pattern 50 % open External Steel Door Fence Clear Glass Jail safe Glass Fixed Skylight Metal Sheet Roof

GL-01 RFL-01