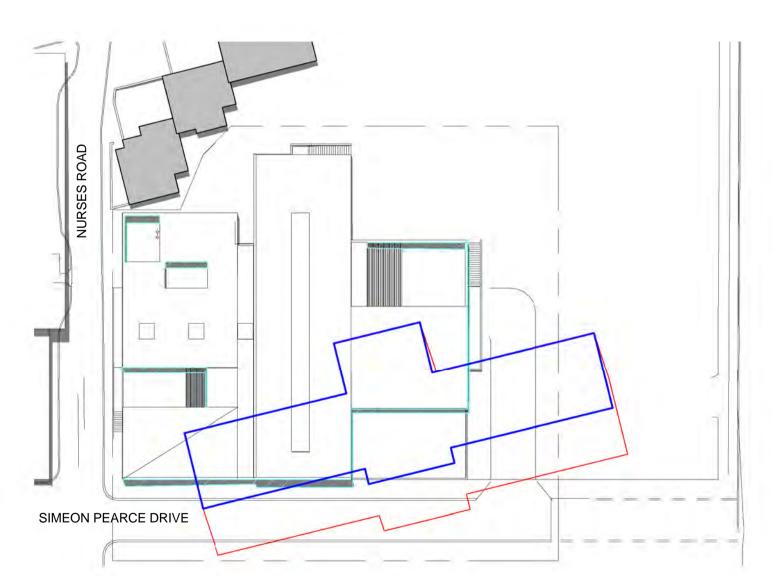

### SHADOW DIAGRAM - SUMMER - 3PM

SHADOW DIAGRAM - EQUINOX - 3PM

| 21/12/2010 4:03:01 | РМ |
|--------------------|----|

| AR | MHICU | DA | Z 01 | 02 |
|----|-------|----|------|----|

ISSUE

SHADOW DIAGRAMS