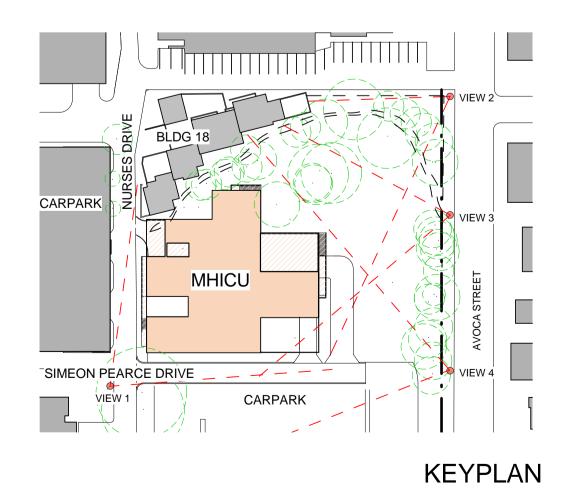

VIEW 1 \_ FROM CORNER NURSES DRIVE AND SIMEON PEARCE DRIVE TO MHICU

VIEW 2\_FROM AVOCA STREET TO MHICU

VIEW 3 \_ FROM AVOCA STREET TO MHICU

VIEW 4 \_ FROM AVOCA STREET TO MHICU

AR\_MHICU\_DA\_Z 04 02

ISSUE