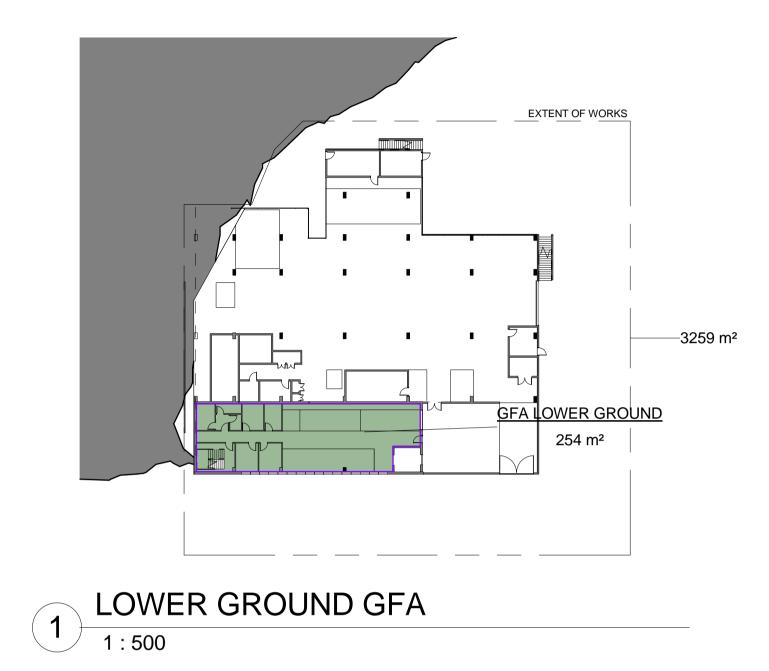

ISSUE

DRAWING NUMBER

10/01/2011 1:54:55 PM

| GFA             |        |                  |                     |
|-----------------|--------|------------------|---------------------|
| Level           | Number | Name             | Area                |
|                 |        |                  |                     |
| GROUND<br>FLOOR | 1      | GFA 00           | 1168 m <sup>2</sup> |
| LOWER<br>GROUND | 2      | GFA LOWER GROUND | 254 m <sup>2</sup>  |
|                 |        |                  | 1422 m²             |

FLOOR SPACE AREA

THE SUM OF THE GROSS HORIZONTAL AREAS OF EACH FLOOR OF THE BUILDING CONTAINED WITHIN THE INNER FACES OF THE OUTER WALLS MEASURED AT HEIGHT OF 1.5 METRES ABOVE THE FLOOR, INCLUDING THE SPACE OCCUPIED BY CORRIDORS AND TOILETS. EXCLUDING:

TOTAL FSA

APPROX. 1422 sqm

FLOOR SPACE RATIO

THE RATIO OF THE FLOOR SPACE AREA OF THE BUILDING TO THE ALLOTMENT ON WHICH THE BUILDING IS OR IS PROPOSED TO BE ERECTED

SITE AREA TOTAL FSR 3258 sqm 1:0.44 APPROX.