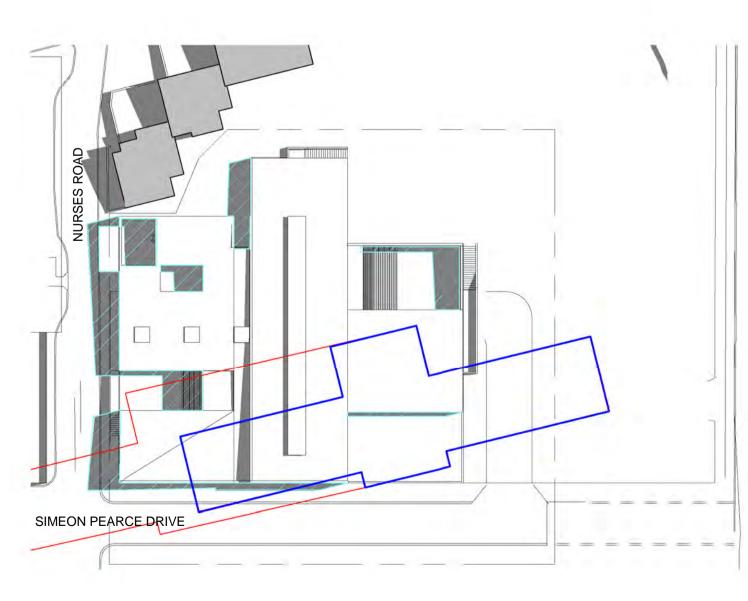

|                                                                                                                                                                                                                                                                                                                                                                          |



# HEALTH INFRASTRUCTURE

Health Infrastructure PROJECT

PRINCE OF WALES HOSPITAL PROJECT NUMBER

S1009002

BUILDING POW MHICU

DESIGN STAGE

SCHEMATIC DESIGN STATUS

DRAWING

SECTIONS A, B, C

DRAWING NUMBER ISSUE AR\_MHICU\_DA\_F 01 04



ROUND FLOOR 53100

OWER GROUND 49843

> GROUND FLOOR 53100

OWER GROUND 49843



SHADOW DIAGRAM - WINTER - 9AM



SHADOW DIAGRAM - EQUINOX - 9AM



## SHADOW DIAGRAM - SUMMER - 9AM





FUTURE DEVELOPMENT SHADOW CAST







## SHADOW DIAGRAM - SUMMER - 12PM

SHADOW DIAGRAM - EQUINOX - 12PM

SHADOW DIAGRAM - WINTER - 12PM

### SHADOW DIAGRAM - SUMMER - 3PM



SHADOW DIAGRAM - EQUINOX - 3PM





| 21/12/2010 4:03:01 | РМ |
|--------------------|----|

| AR | MHICU | DA | Z 01 | 02 |
|----|-------|----|------|----|

ISSUE

SHADOW DIAGRAMS

DRAWING

DRAWING NUMBER

SCHEMATIC DESIGN STATUS

DESIGN STAGE

POW MHICU

S1009002 BUILDING

PRINCE OF WALES HOSPITAL PROJECT NUMBER

Health Infrastructure PROJECT

CLIENT HEALTH INFRASTRUCTURE

SCALE As indicated @A1 DO NOT SCALE





KEY PLAN TRUE NORTH () PROJECT NORTH





### **BVN**Architecture

Telephone +61 2 8297 7200 Facsimile +61 2 8297 7299 www.bvn.com.au

## INTELLECTUAL PROPERTY COPYRI