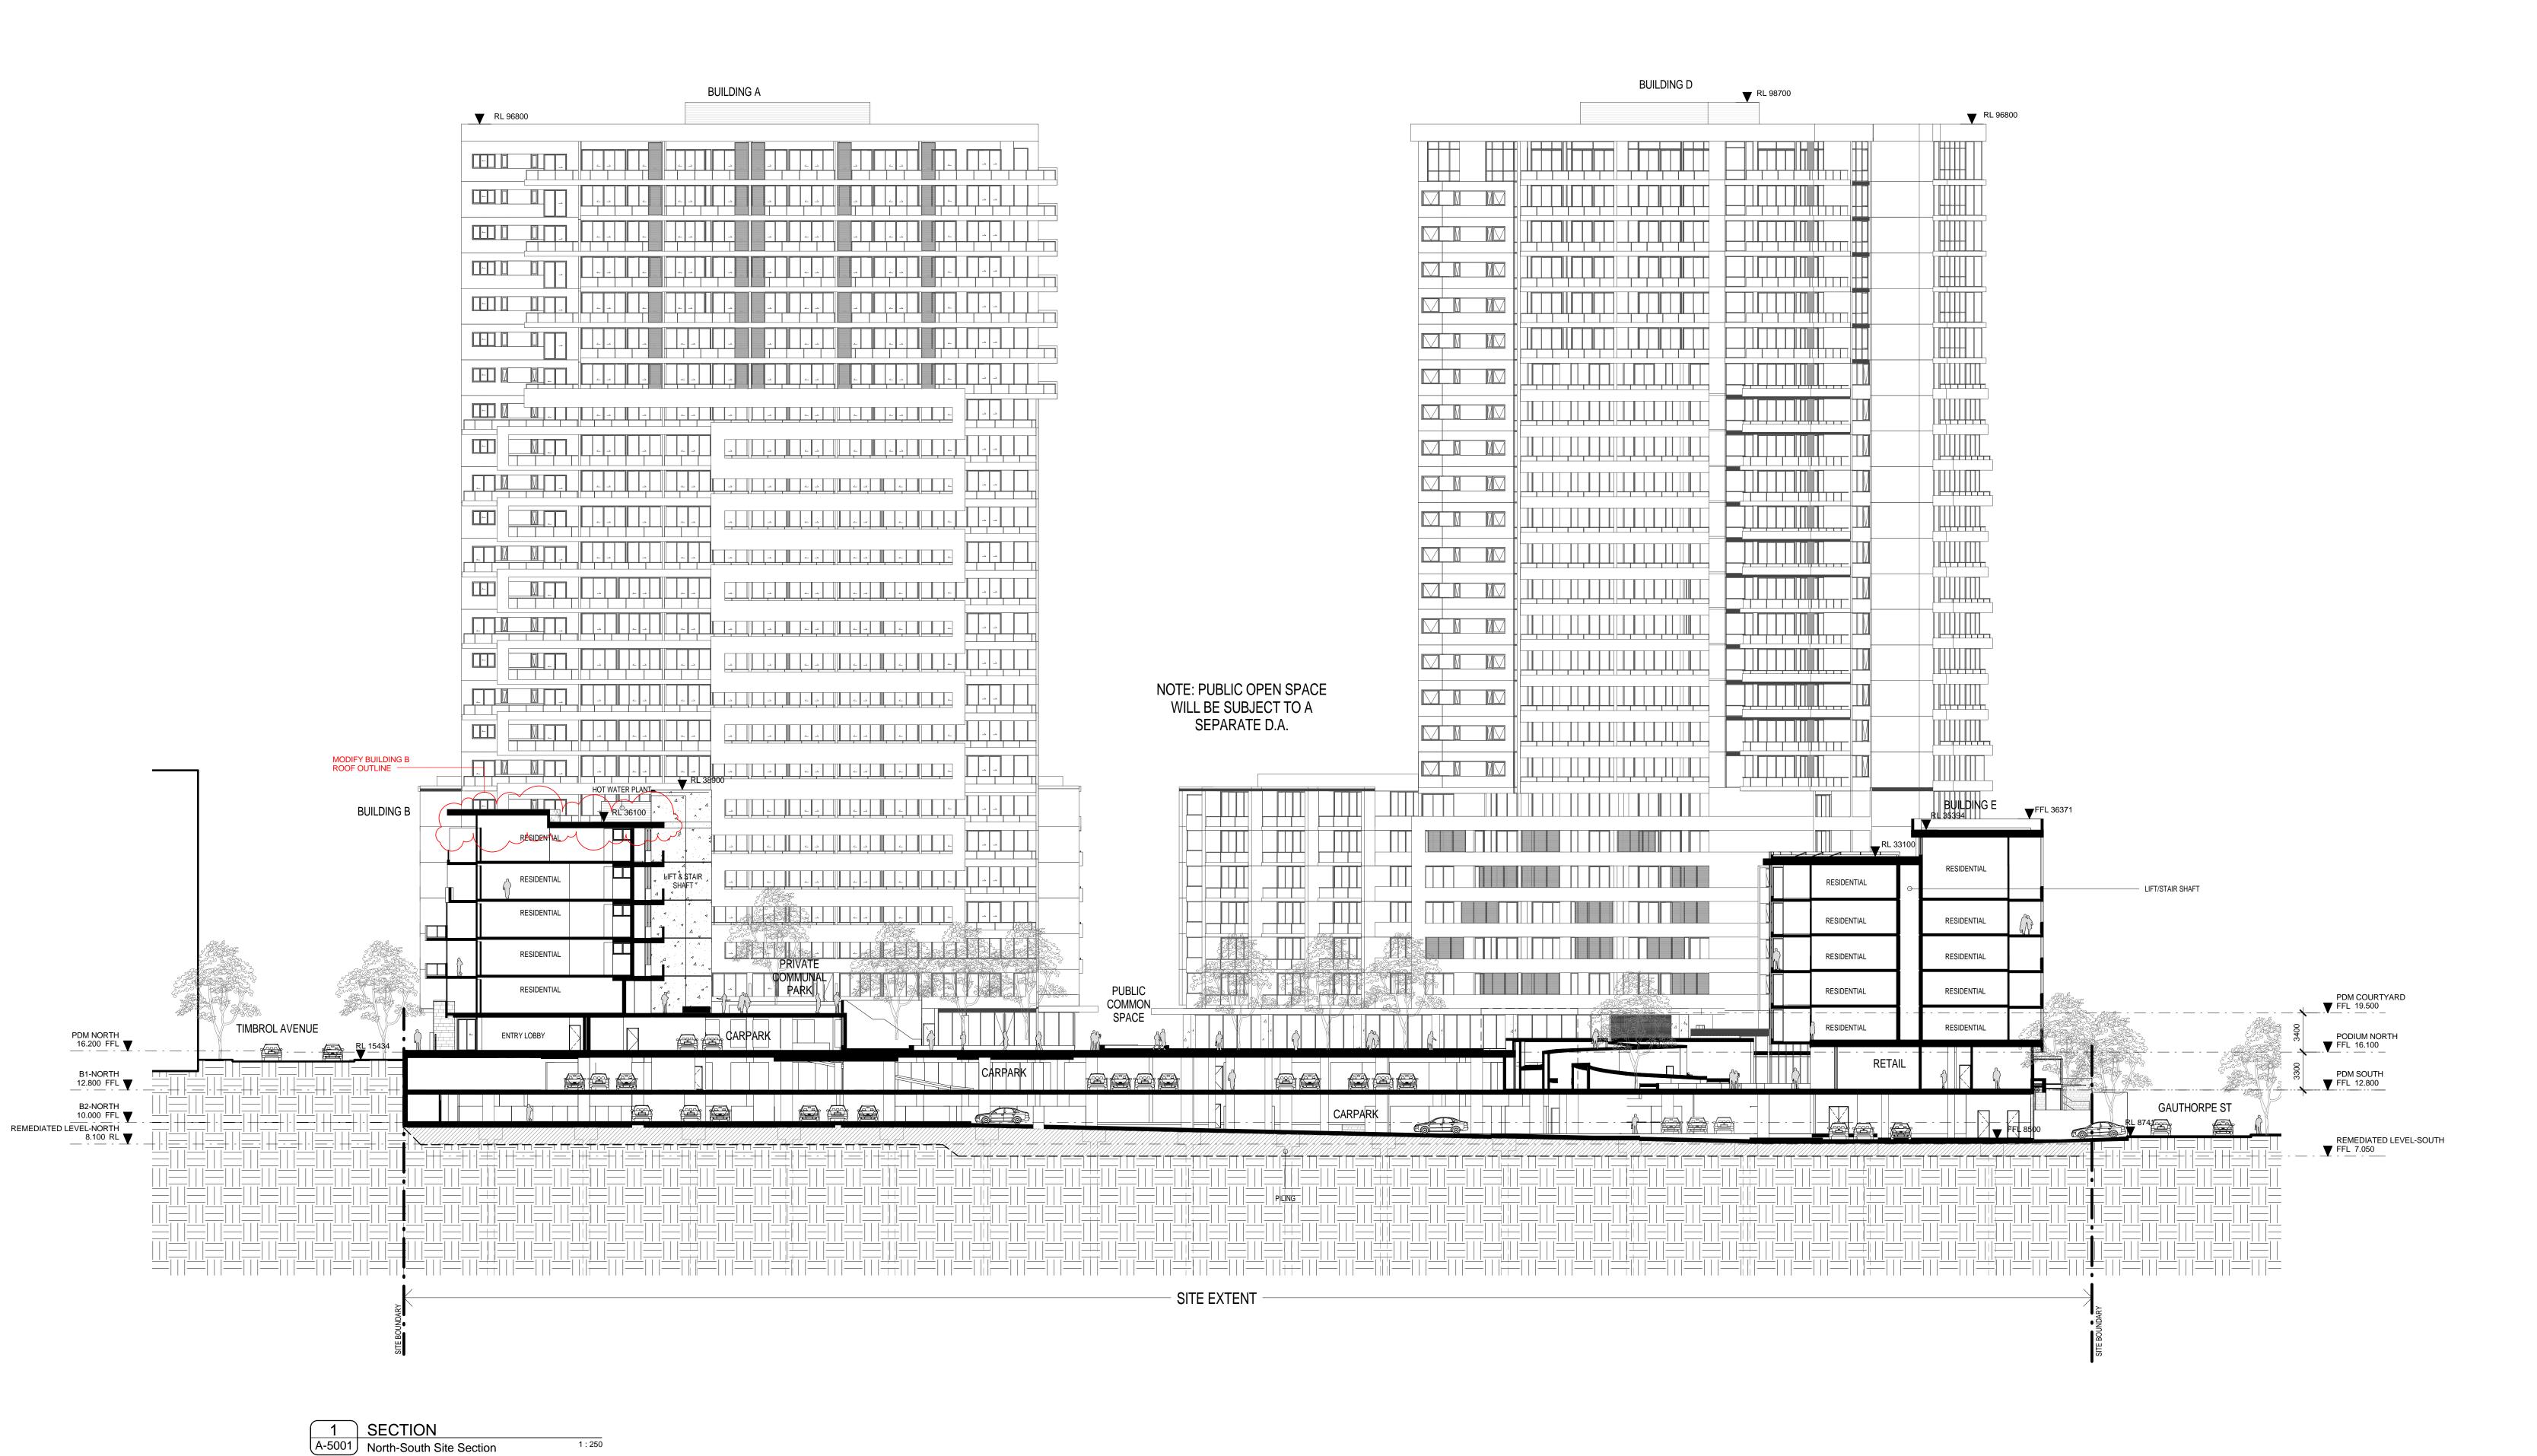

16/10/2012 S75W MOD2 - October 2012

creating communities®
STAGE 2A + 3A

WALKER ST.
RHODES
for
Billbergia Developments

Drawing Name

North-South Site Section

| Date       | Scale     | Sheet Si |
|------------|-----------|----------|
| 22.10.2012 | 1 : 250   | @ B      |
| Reg No.    | Drawn     | Chk.     |
|            | JT        | JP       |
| lab Na     | Don to No | Davisian |