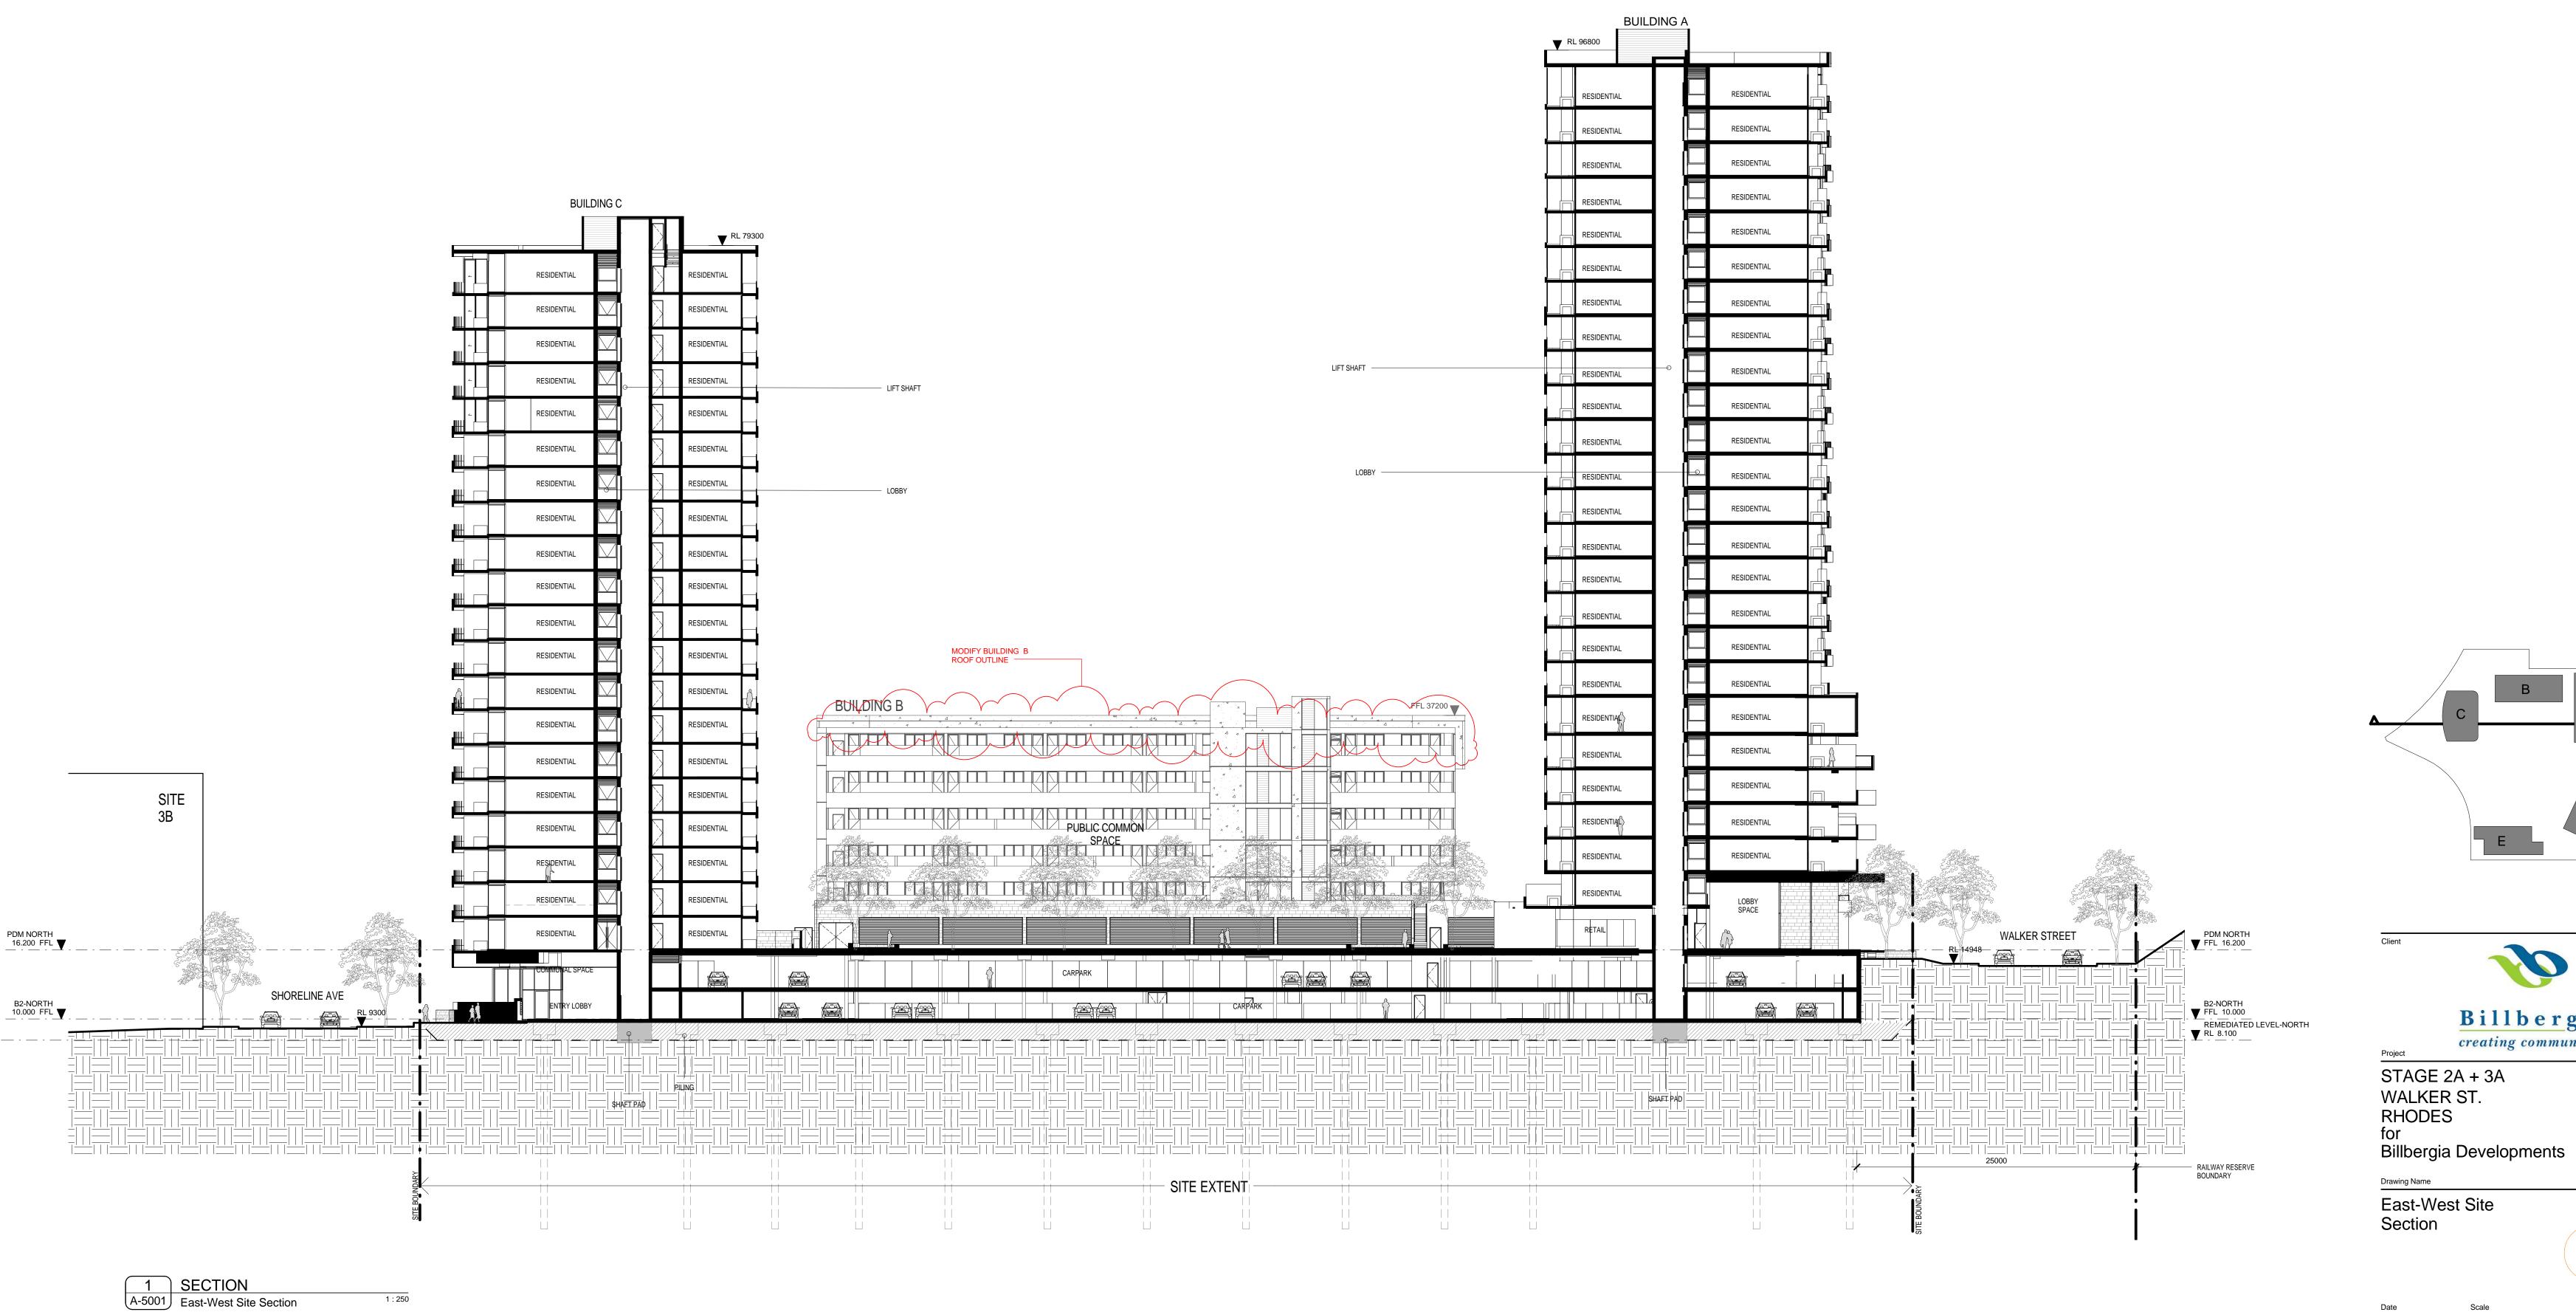

## transfer of this document be deemed a sale. SJB Architects makes no warranties of fitness for any purpose. The Builder/Contractor shall verify job dimensions prior to any work commencing. Figured dimensions shall take precedence over scaled work. S75W - FOR A Rev. Date 12/11/2010 DA Test of Ade A-1 22/02/2011 Preferred Proje A-2 15/04/2012 S75W MOD1 A-3 16/07/2012 Adaptable Par A-4 24/08/2012 Adaptable Par A-5 16/10/2012 S75W MOD2

Scale 22.10.2012 1 : 250 Reg No Drawn JT Job No. Drawing No. 4410 A-0602



In accepting and utilising this document the recipient agrees that SJB Architecture (NSW) Pty. Ltd. ACN 081 094 724 T/A SJB Architects, retain all common law, statutory law and other rights including copyright and intellectual property rights. The recipient agrees not to use this do