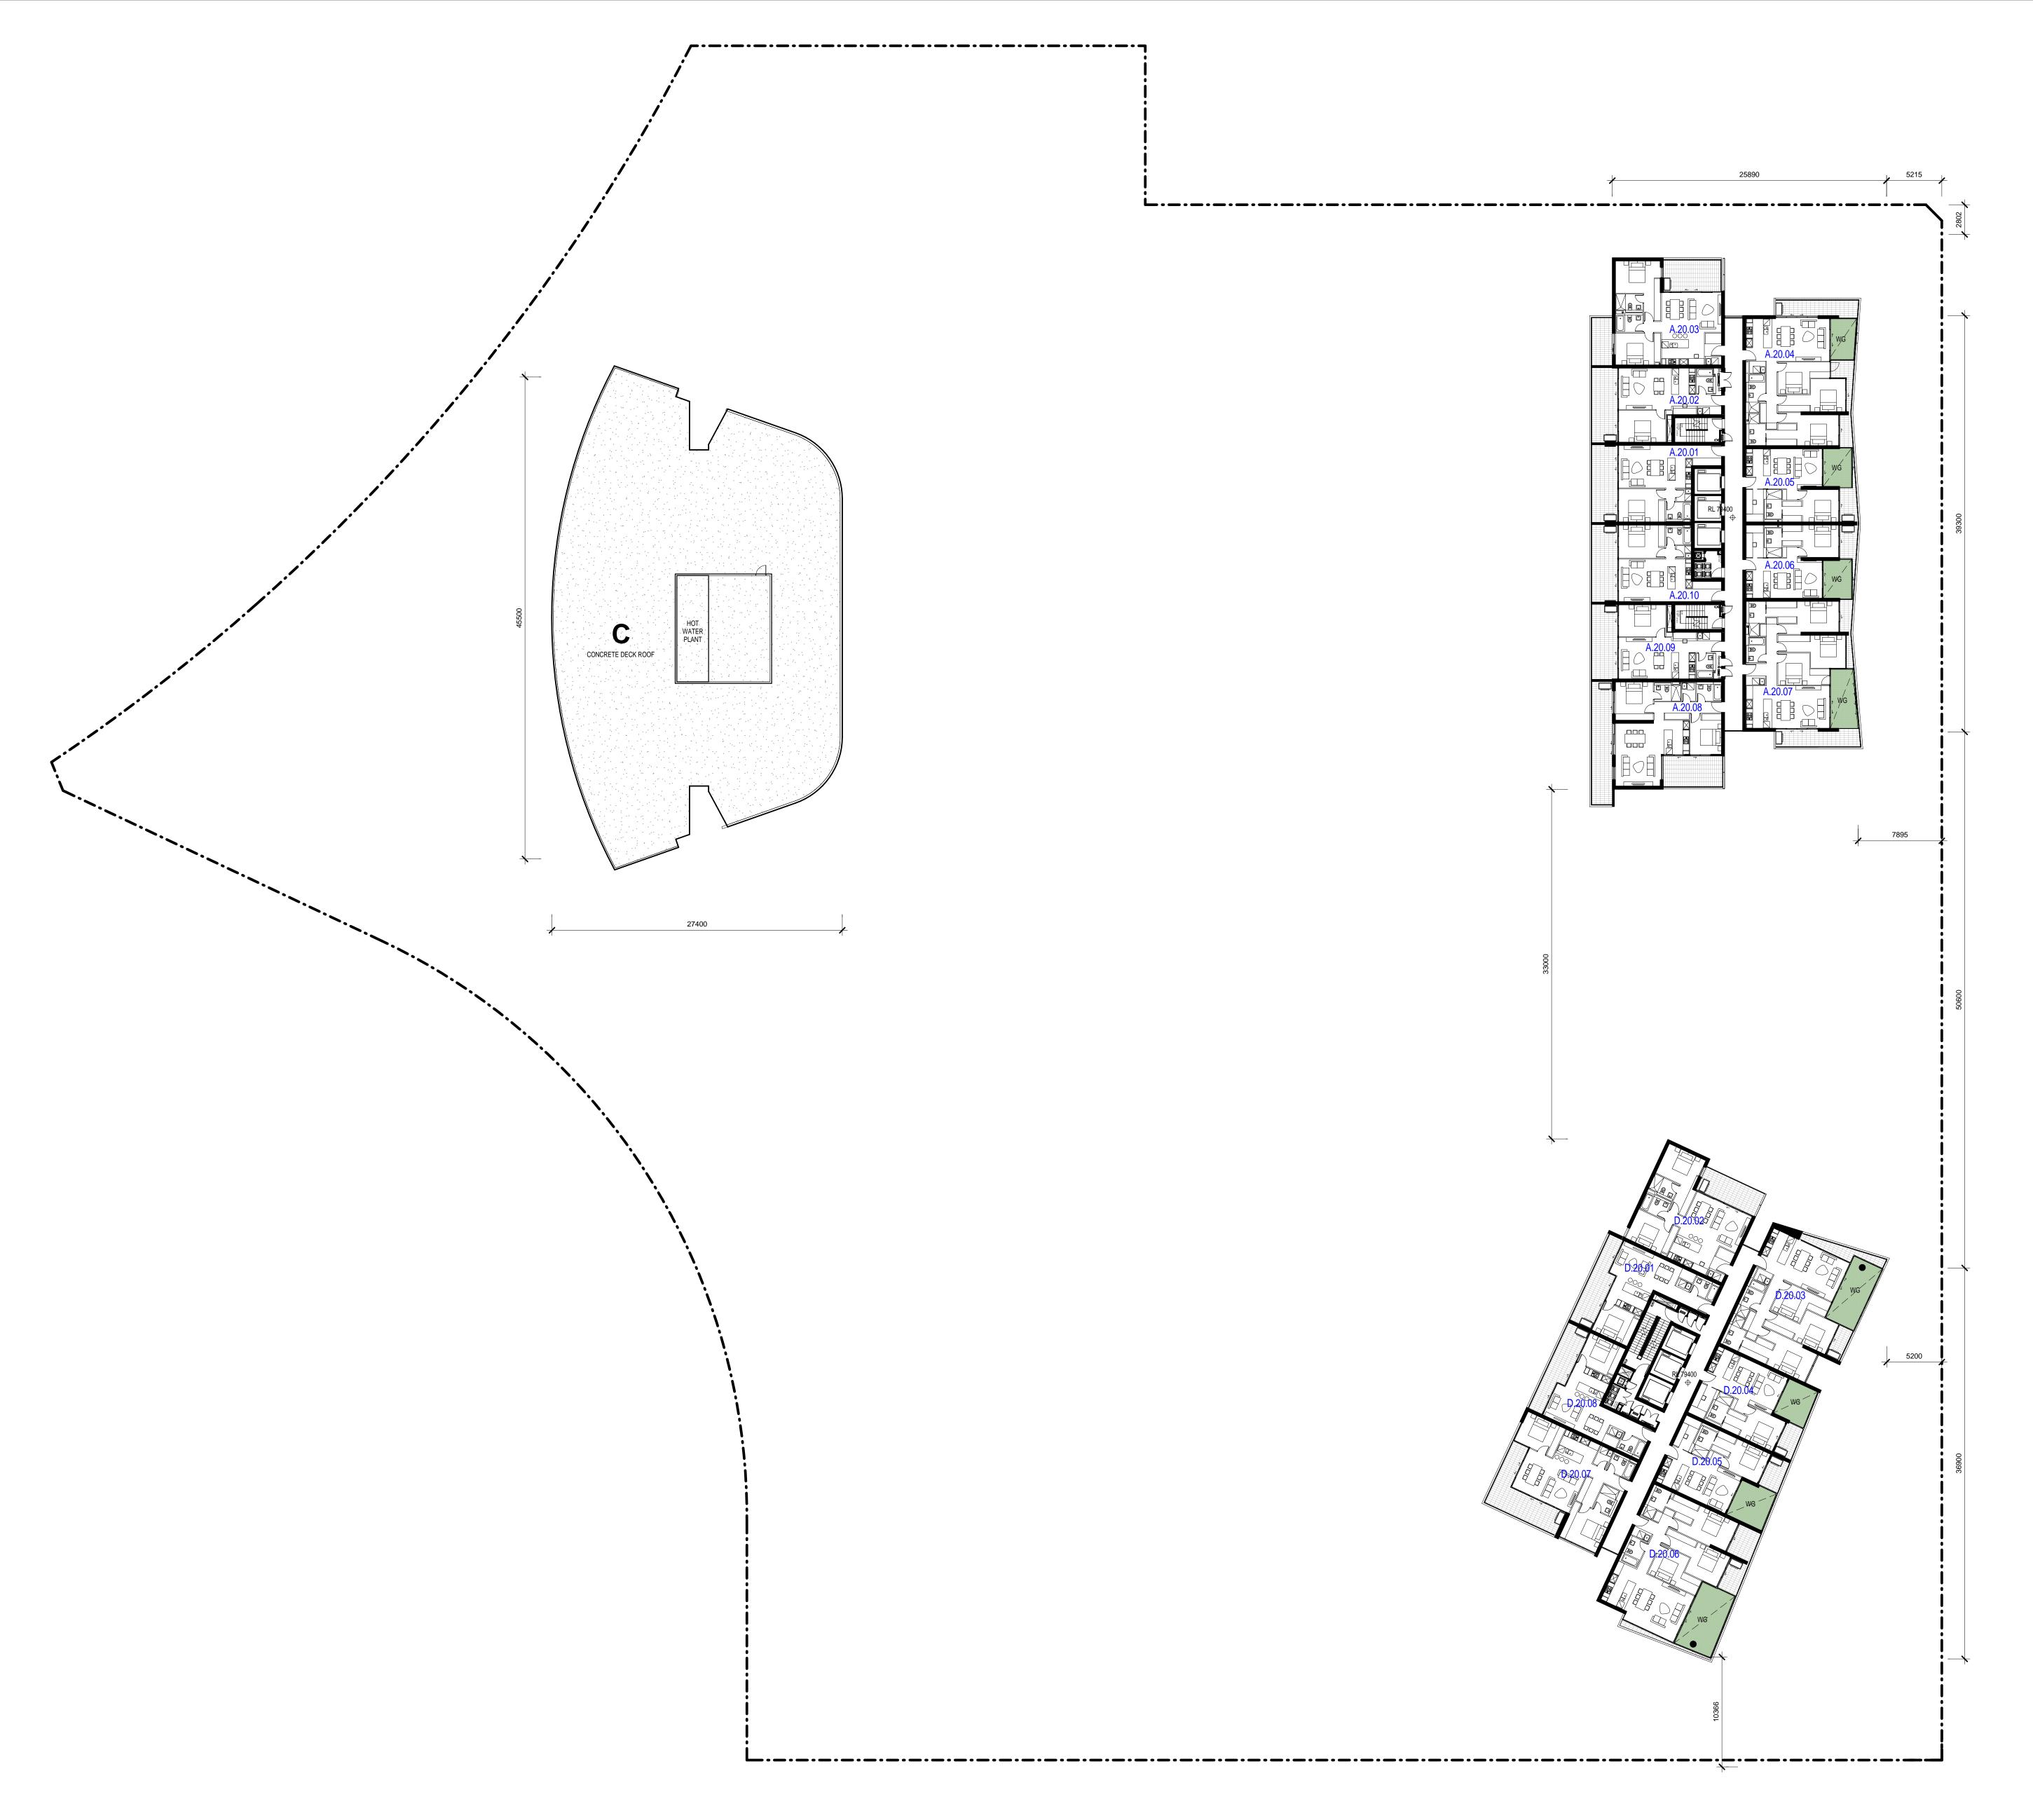

NOTE: ALL INTERNAL RL'S REPRESENT STRUCTURAL SLAB LEVEL TYPICALLY.

Billbergia
creating communities®

STAGE 2A + 3A
WALKER ST.
RHODES
for
Billbergia Developments

Level 20 Plan

| 4410       | A-0216      | A-2      |
|------------|-------------|----------|
| Job No.    | Drawing No. | Revision |
|            | BS/NH       | JP       |
| Reg No.    | Drawn       | Chk.     |
| 18.04.2012 | 1 : 250     | @ B      |
| Date       | Scale       | Sheet Si |