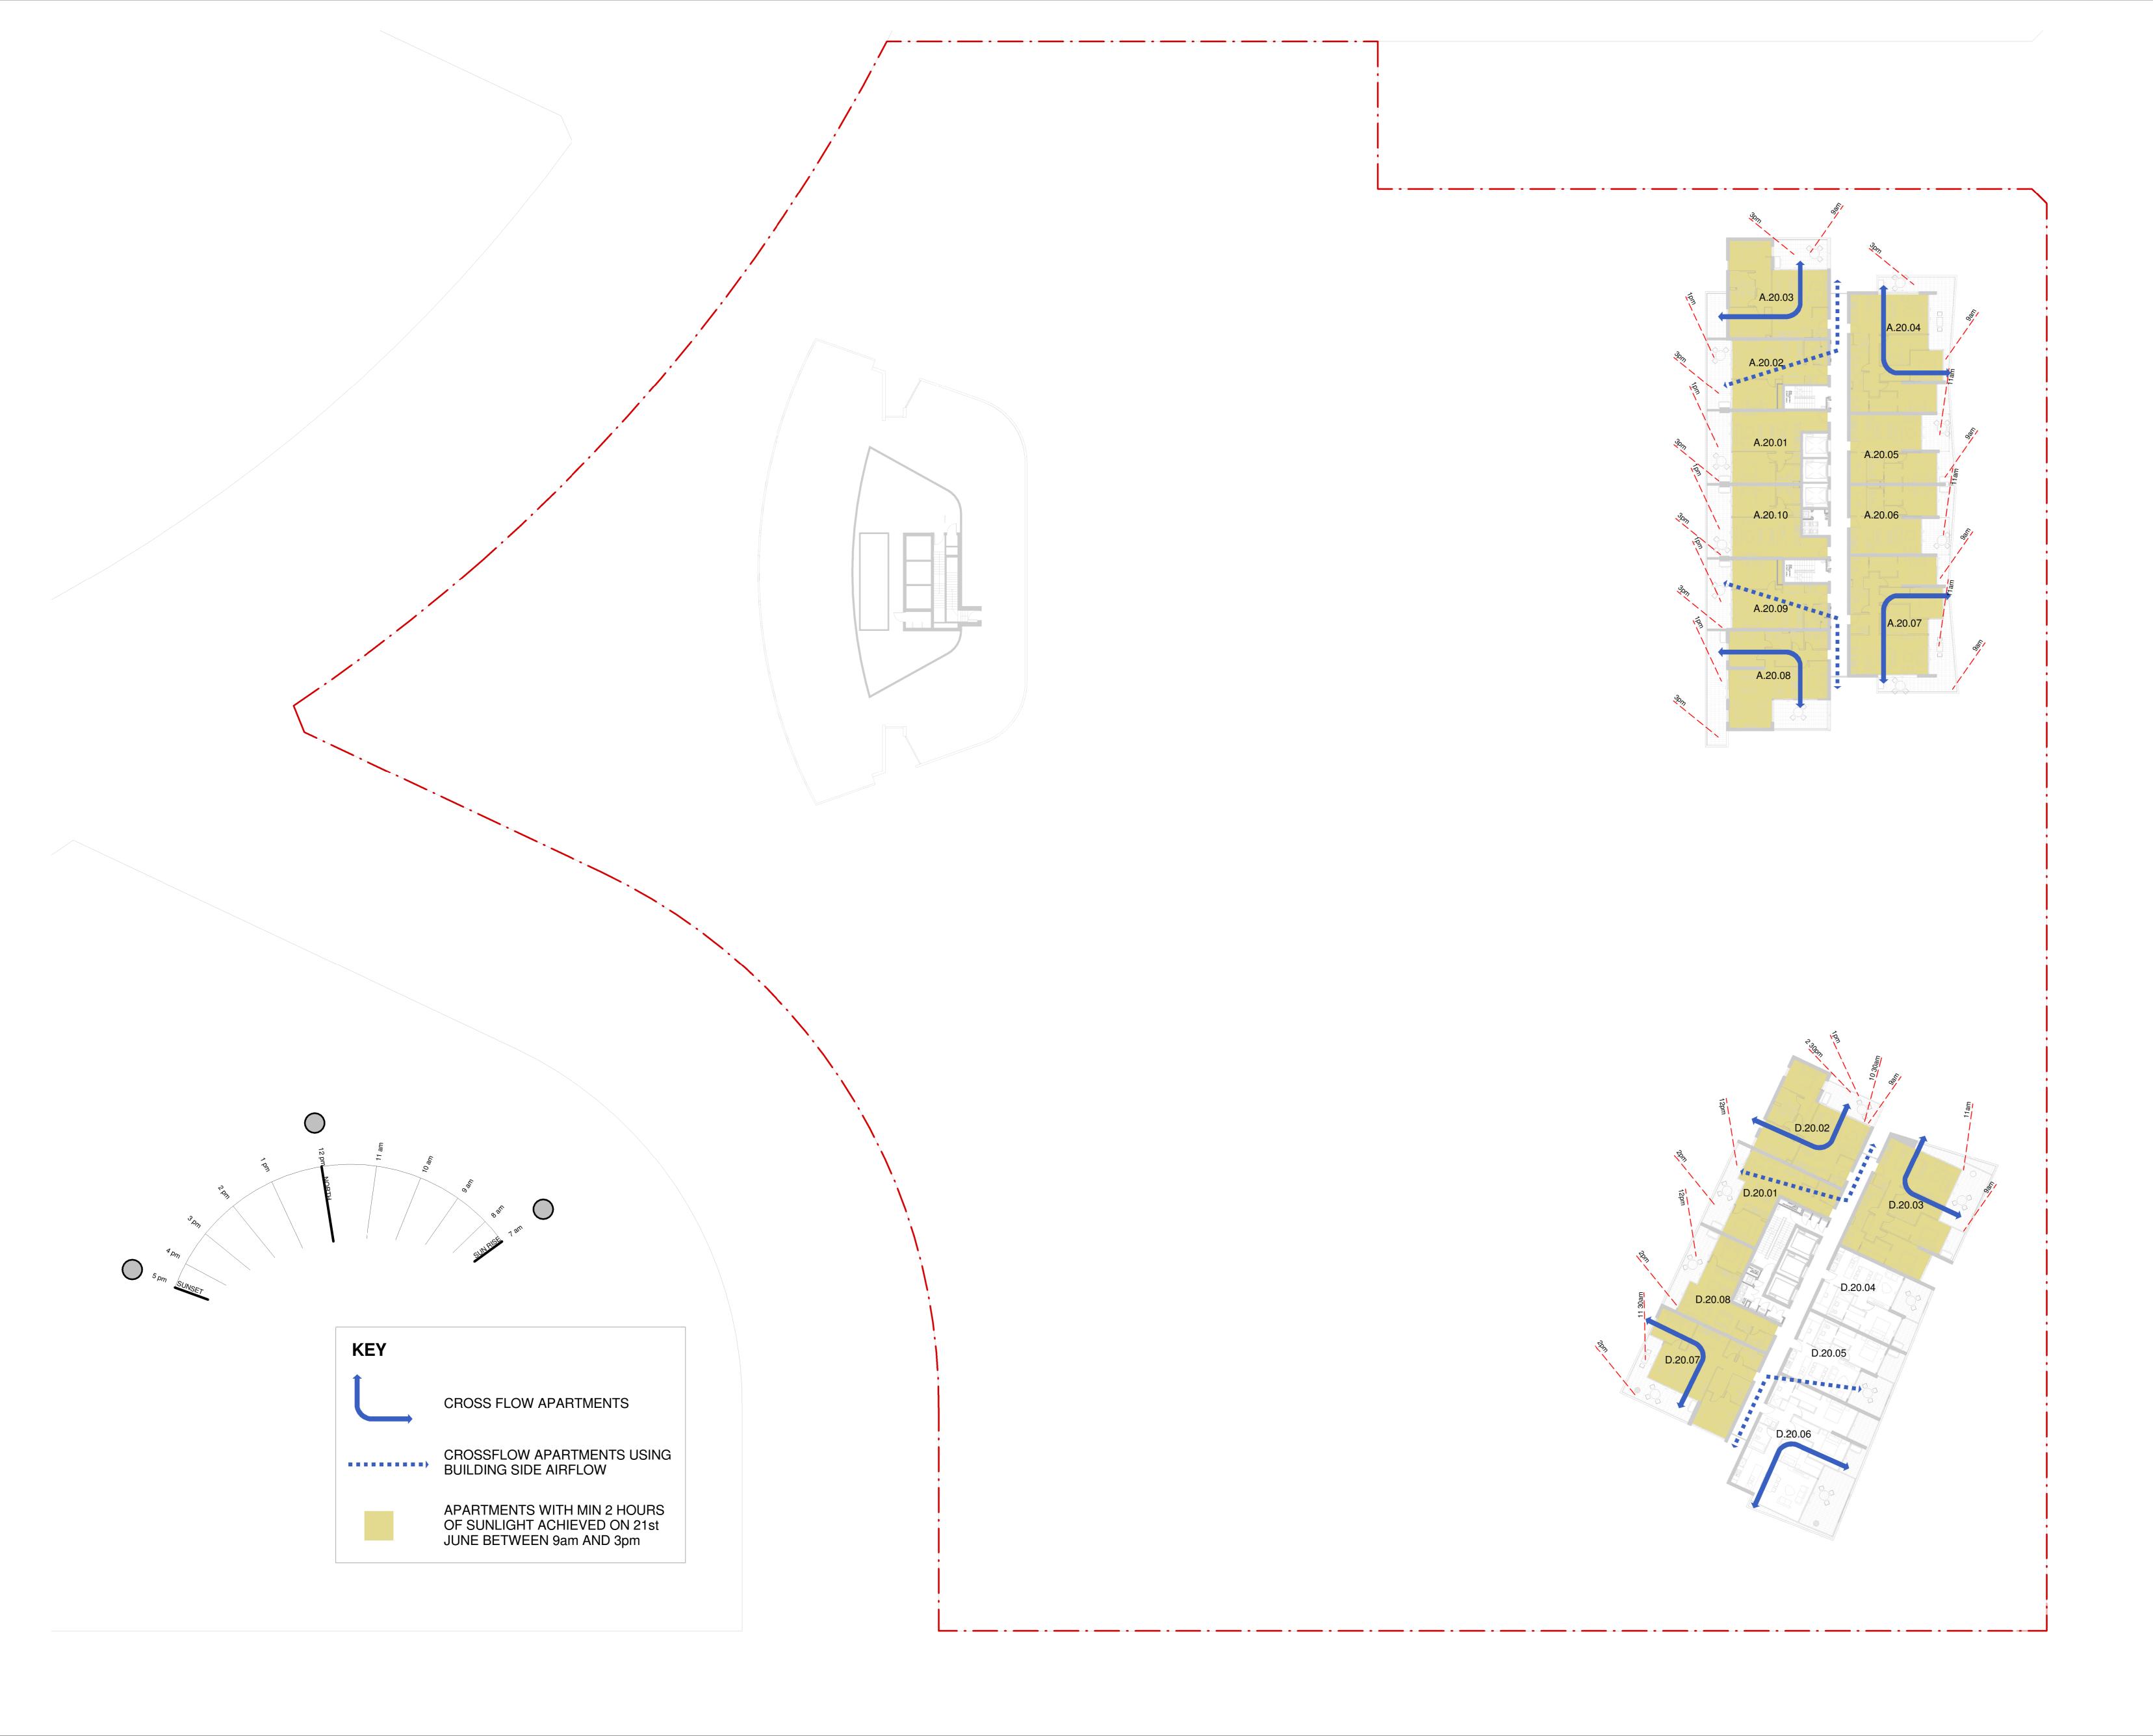

The Builder/Contractor shall verify job dimensions prior to any work commencing. Figured dimensions shall take precedence over scaled work.

12/11/2010 DA Test of Adequacy

| LEVEL          | SOLAR ANALYSIS 9am-3pm 21st JUNE 2 HOURS (no of apartments) | FLOW THROUGH<br>(no of aptartments) |
|----------------|-------------------------------------------------------------|-------------------------------------|
| PDM            | 13                                                          | 13                                  |
| L1             | 33                                                          | 37                                  |
| L2             | 34                                                          | 38                                  |
| L3             | 36                                                          | 38                                  |
| L4             | 42                                                          | 41                                  |
| L5             | 34                                                          | 32                                  |
| L6             | 20                                                          | 20                                  |
| L7             | 22                                                          | 18                                  |
| L8             | 22                                                          | 18                                  |
| L9             | 22                                                          | 18                                  |
| L10            | 22                                                          | 18                                  |
| L11            | 22                                                          | 18                                  |
| L12            | 22                                                          | 18                                  |
| L13            | 22                                                          | 18                                  |
| L14            | 22                                                          | 18                                  |
| L15            | 22                                                          | 18                                  |
| L16            | 22                                                          | 18                                  |
| L17            | 22                                                          | 18                                  |
| L18            | 22                                                          | 18                                  |
| L19            | 22                                                          | 18                                  |
| L20            | 15                                                          | 12                                  |
| L21            | 15                                                          | 12                                  |
| L22            | 15                                                          | 12                                  |
| L23            | 15                                                          | 12                                  |
| L24            | 15                                                          | 12                                  |
| TOTAL          | 573                                                         | 509                                 |
| TOTAL<br>UNITS | 736                                                         | 736                                 |
| % OF<br>TOTAL  | 77.9%                                                       | 69.2%                               |

Billbergia
creating communities®

STAGE 2A + 3A WALKER ST. RHODES for Billbergia

Level 20 - Solar Study

SJB Architects Level 2, 490 Crown St Surry Hills NSW 2010 Australia T 61 2 9380 9911 F 61 2 9380 9922 www.sjb.com.au Nominated Architects Adam Haddow 7188 John Pradel 7004