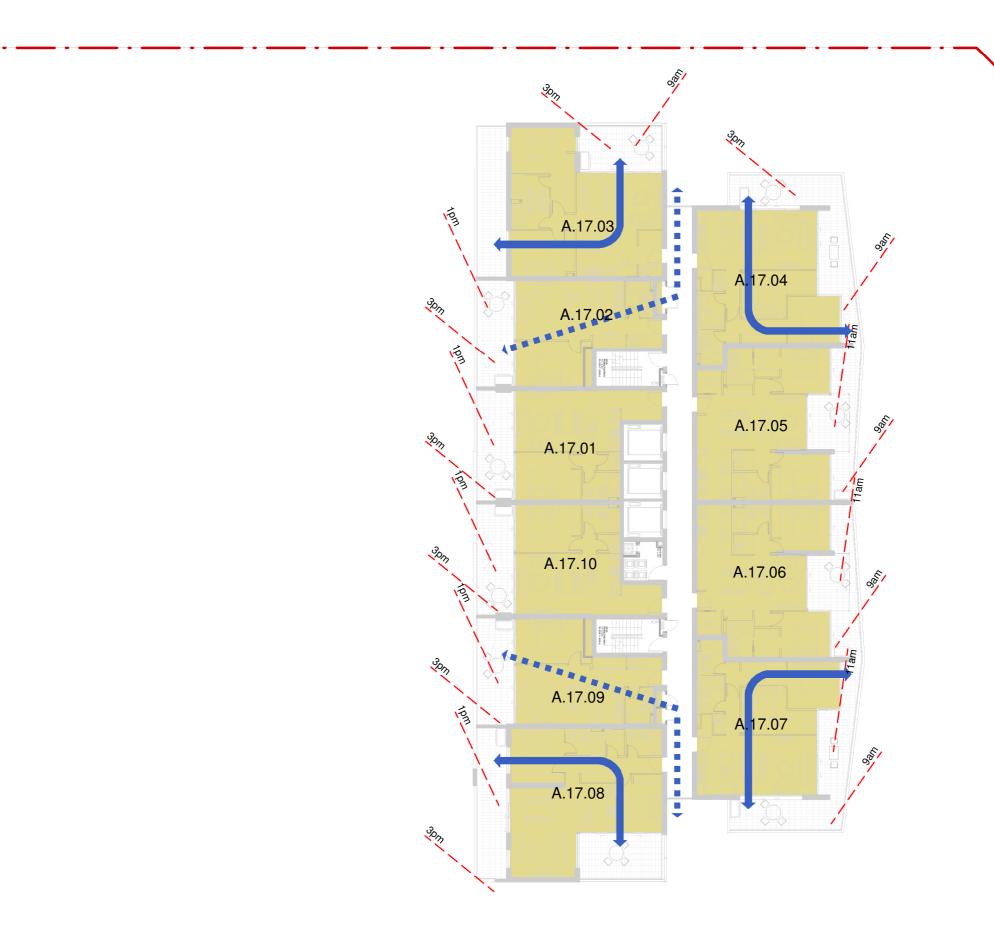

| 7. |
|----|
|    |

| LEVEL          | SOLAR<br>ANALYSIS<br>9am-3pm<br>21st JUNE<br>2 HOURS<br>(no of | FLOW THROUGH<br>(no of aptartments) |
|----------------|----------------------------------------------------------------|-------------------------------------|
|                | apartments)                                                    |                                     |
| PDM            | 13                                                             | 13                                  |
| L1             | 33                                                             | 37                                  |
| L2             | 34                                                             | 38                                  |
| L3             | 36                                                             | 38                                  |
| L4             | 42                                                             | 41                                  |
| L5             | 34                                                             | 32                                  |
| L6             | 20                                                             | 20                                  |
| L7             | 22                                                             | 18                                  |
| L8             | 22                                                             | 18                                  |
| L9             | 22                                                             | 18                                  |
| L10            | 22                                                             | 18                                  |
| L11            | 22                                                             | 18                                  |
| L12            | 22                                                             | 18                                  |
| L13            | 22                                                             | 18                                  |
| L14            | 22                                                             | 18                                  |
| L15            | 22                                                             | 18                                  |
| L16            | 22                                                             | 18                                  |
| L17            | 22                                                             | 18                                  |
| L18            | 22                                                             | 18                                  |
| L19            | 22                                                             | 18                                  |
| L20            | 15                                                             | 12                                  |
| L21            | 15                                                             | 12                                  |
| L22            | 15                                                             | 12                                  |
| L23            | 15                                                             | 12                                  |
| L24            | 15                                                             | 12                                  |
| TOTAL          | 573                                                            | 509                                 |
| TOTAL<br>UNITS | 736                                                            | 736                                 |
| % OF<br>TOTAL  | 77.9%                                                          | 69.2%                               |