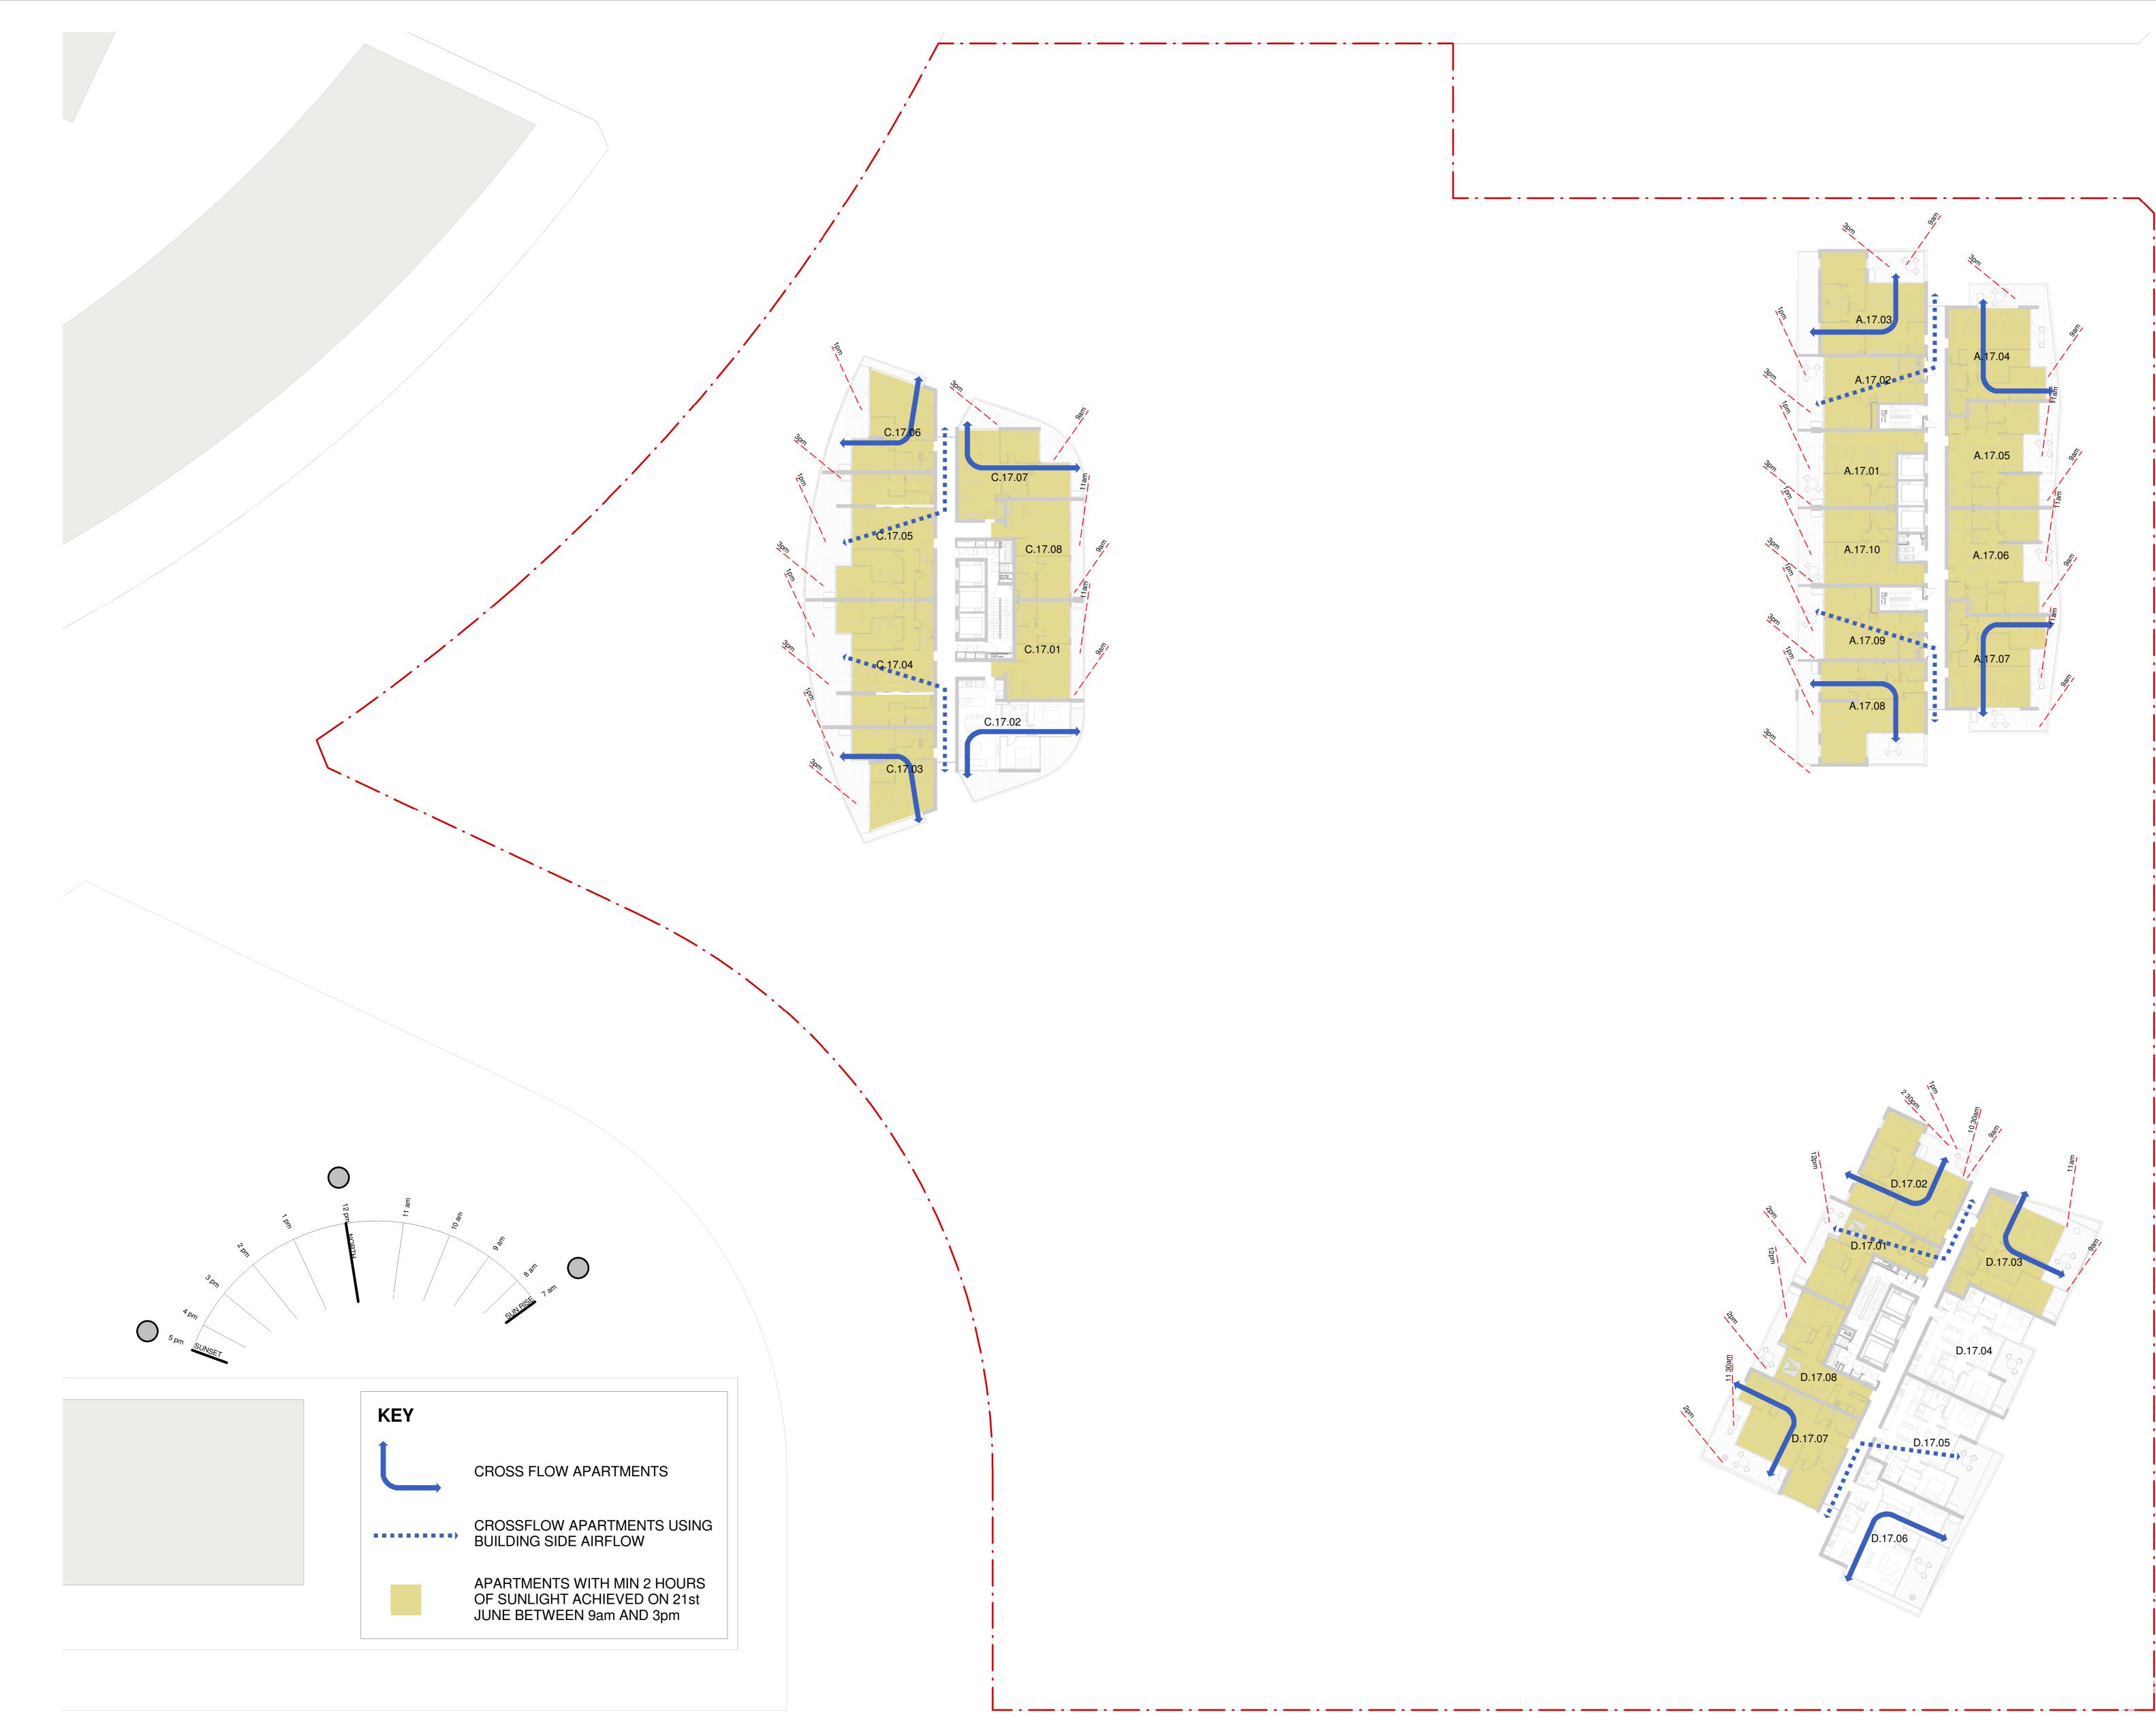

| 7. |
|----|
|    |

| LEVEL          | SOLAR<br>ANALYSIS<br>9am-3pm<br>21st JUNE<br>2 HOURS<br>(no of | FLOW THROUGH<br>(no of aptartments) |
|----------------|----------------------------------------------------------------|-------------------------------------|
|                | apartments)                                                    |                                     |
| PDM            | 13                                                             | 13                                  |
| L1             | 33                                                             | 37                                  |
| L2             | 34                                                             | 38                                  |
| L3             | 36                                                             | 38                                  |
| L4             | 42                                                             | 41                                  |
| L5             | 34                                                             | 32                                  |
| L6             | 20                                                             | 20                                  |
| L7             | 22                                                             | 18                                  |
| L8             | 22                                                             | 18                                  |
| L9             | 22                                                             | 18                                  |
| L10            | 22                                                             | 18                                  |
| L11            | 22                                                             | 18                                  |
| L12            | 22                                                             | 18                                  |
| L13            | 22                                                             | 18                                  |
| L14            | 22                                                             | 18                                  |
| L15            | 22                                                             | 18                                  |
| L16            | 22                                                             | 18                                  |
| L17            | 22                                                             | 18                                  |
| L18            | 22                                                             | 18                                  |
| L19            | 22                                                             | 18                                  |
| L20            | 15                                                             | 12                                  |
| L21            | 15                                                             | 12                                  |
| L22            | 15                                                             | 12                                  |
| L23            | 15                                                             | 12                                  |
| L24            | 15                                                             | 12                                  |
| TOTAL          | 573                                                            | 509                                 |
| TOTAL<br>UNITS | 736                                                            | 736                                 |
| % OF<br>TOTAL  | 77.9%                                                          | 69.2%                               |