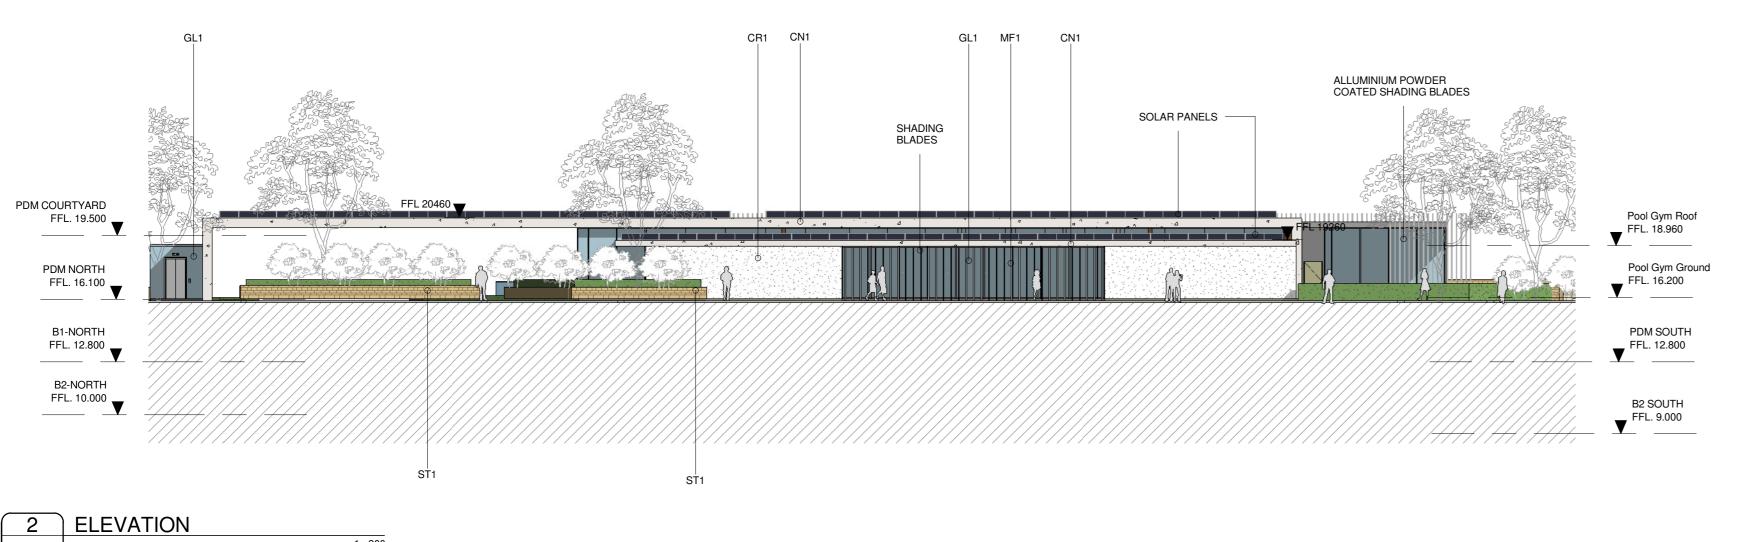

| EXTERNAL FI                           |                                                                                                                                                       |  |
|---------------------------------------|-------------------------------------------------------------------------------------------------------------------------------------------------------|--|
|                                       | CONCRETE                                                                                                                                              |  |
| CN1<br>CR1<br>RF1                     | Concrete natural finish<br>Concrete render finish<br>Roof Finish - Gravel                                                                             |  |