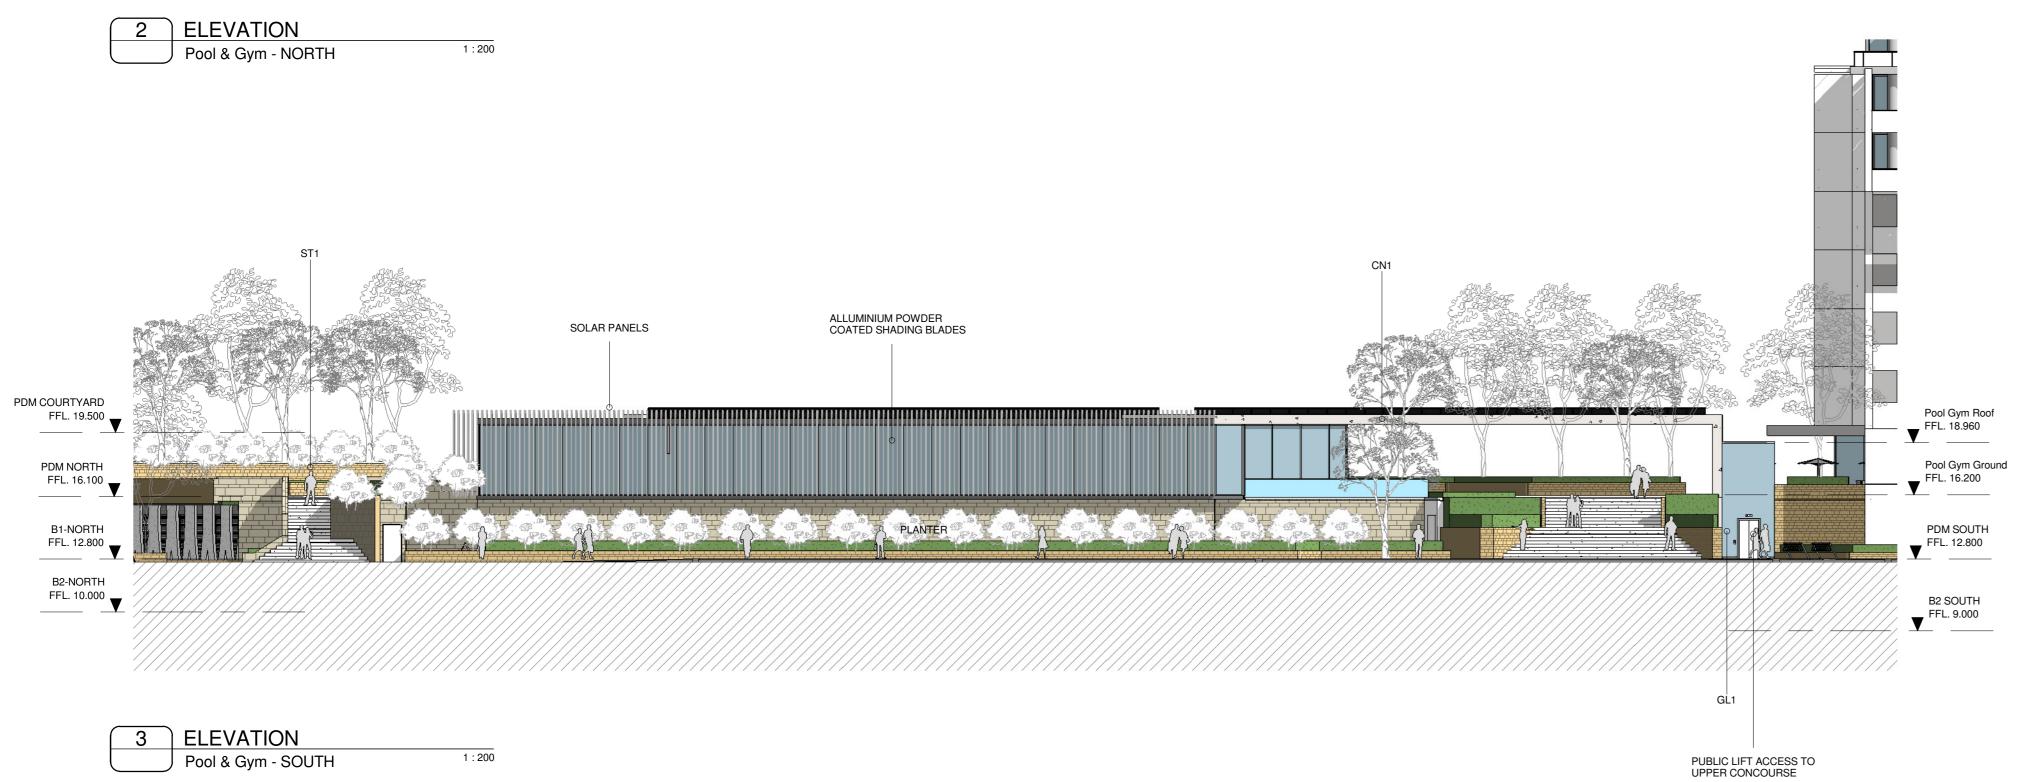

| EXTERNAL FI                           |                                                                                                                                                       |  |
|---------------------------------------|-------------------------------------------------------------------------------------------------------------------------------------------------------|--|
|                                       | CONCRETE                                                                                                                                              |  |
| CN1<br>CR1<br>RF1                     | Concrete natural finish<br>Concrete render finish<br>Roof Finish - Gravel                                                                             |