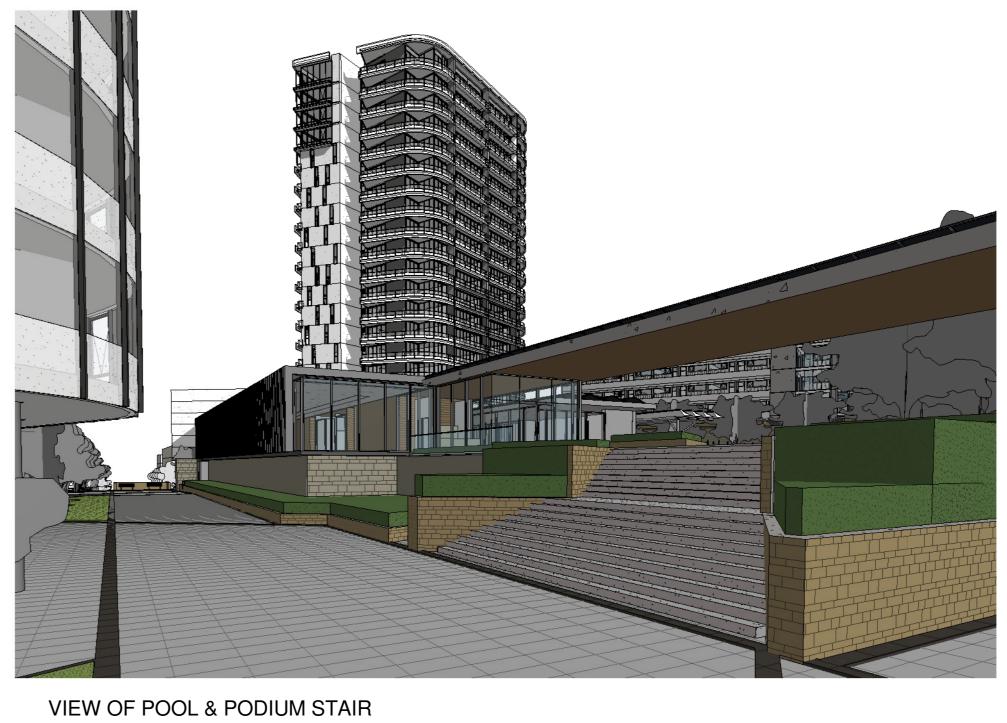

| EXTERNAL FI                           |                                                                                                                                                       |  |
|---------------------------------------|-------------------------------------------------------------------------------------------------------------------------------------------------------|--|
|                                       | CONCRETE                                                                                                                                              |  |
| CN1<br>CR1<br>RF1                     | Concrete natural finish<br>Concrete render finish<br>Roof Finish - Gravel                                                                             |  |
|