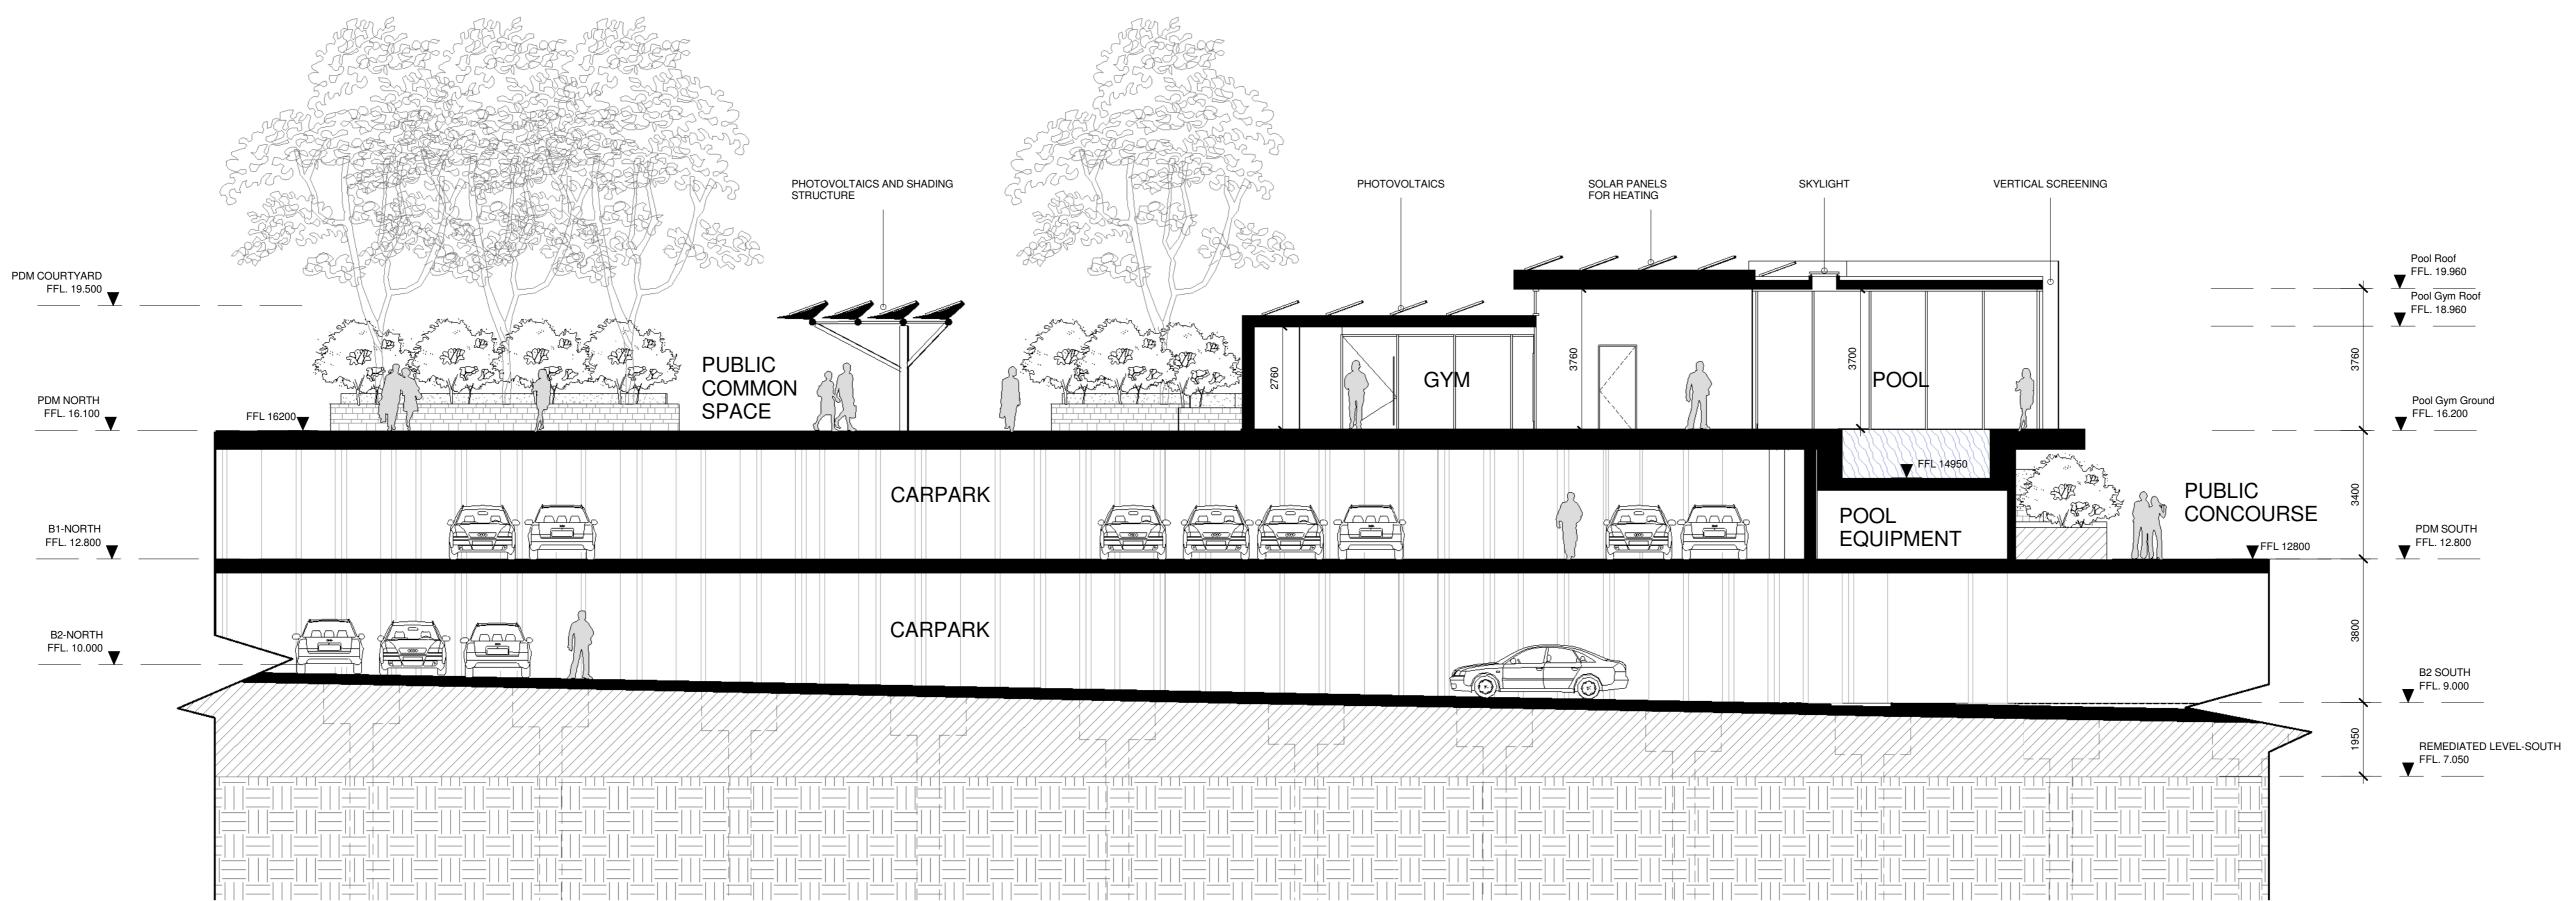

| EXTERNAL FI                           |                                                                                                                                                       |  |
|---------------------------------------|-------------------------------------------------------------------------------------------------------------------------------------------------------|--|
|                                       | CONCRETE                                                                                                                                              |  |
| CN1<br>CR1<br>RF1                     | Concrete natural finish<br>Concrete render finish<br>Roof Finish - Gravel                                                                             |  |
|                                       | MASONRY                                                                                                                                               |  |
| PF1<br>PF2<br>PF3                     | Texture applied finish - Wh<br>Texture applied finish - Lig<br>Texture applied finish - Da                                                            |  |
| ST1<br>ST2                            | Stone cladding - Stacked<br>Stone cladding - Sandston                                                                                                 |  |
|                                       | GLAZING                                                                                                                                               |  |
| GL1<br>GL2<br>GL3<br>GL4<br>GB1<br>WG | Clear Glass Windows<br>Louvred Clear Glass Wind<br>Obscure Glazing Balustrad<br>Feature Coloured Glass<br>Clear glass balustrade with<br>Wintergarden |  |
|                                       | METALWORKS                                                                                                                                            |  |
| MB1<br>MF1<br>MF2<br>MF3<br>MS1       | Metal balustrade - Steel G<br>Metal Finish - Window + D<br>Metal Finish - Shading bla<br>Metal Finish - Louvre scree<br>Metal Finish - Plant Scree    |  |
|                                       | TIMBER                                                                                                                                                |  |
| TC1<br>TB1                            | External cladding - Timber<br>Timber Floor Boards - Nat                                                                                               |  |
|                                       |                                                                                                                                                       |  |
|                                       | CN1<br>CR1<br>RF1<br>PF2<br>PF3<br>ST1<br>ST2<br>GL1<br>GL2<br>GL3<br>GL4<br>GB1<br>WG<br>MB1<br>MF1<br>MF2<br>MF3<br>MS1<br>TC1                      |  |