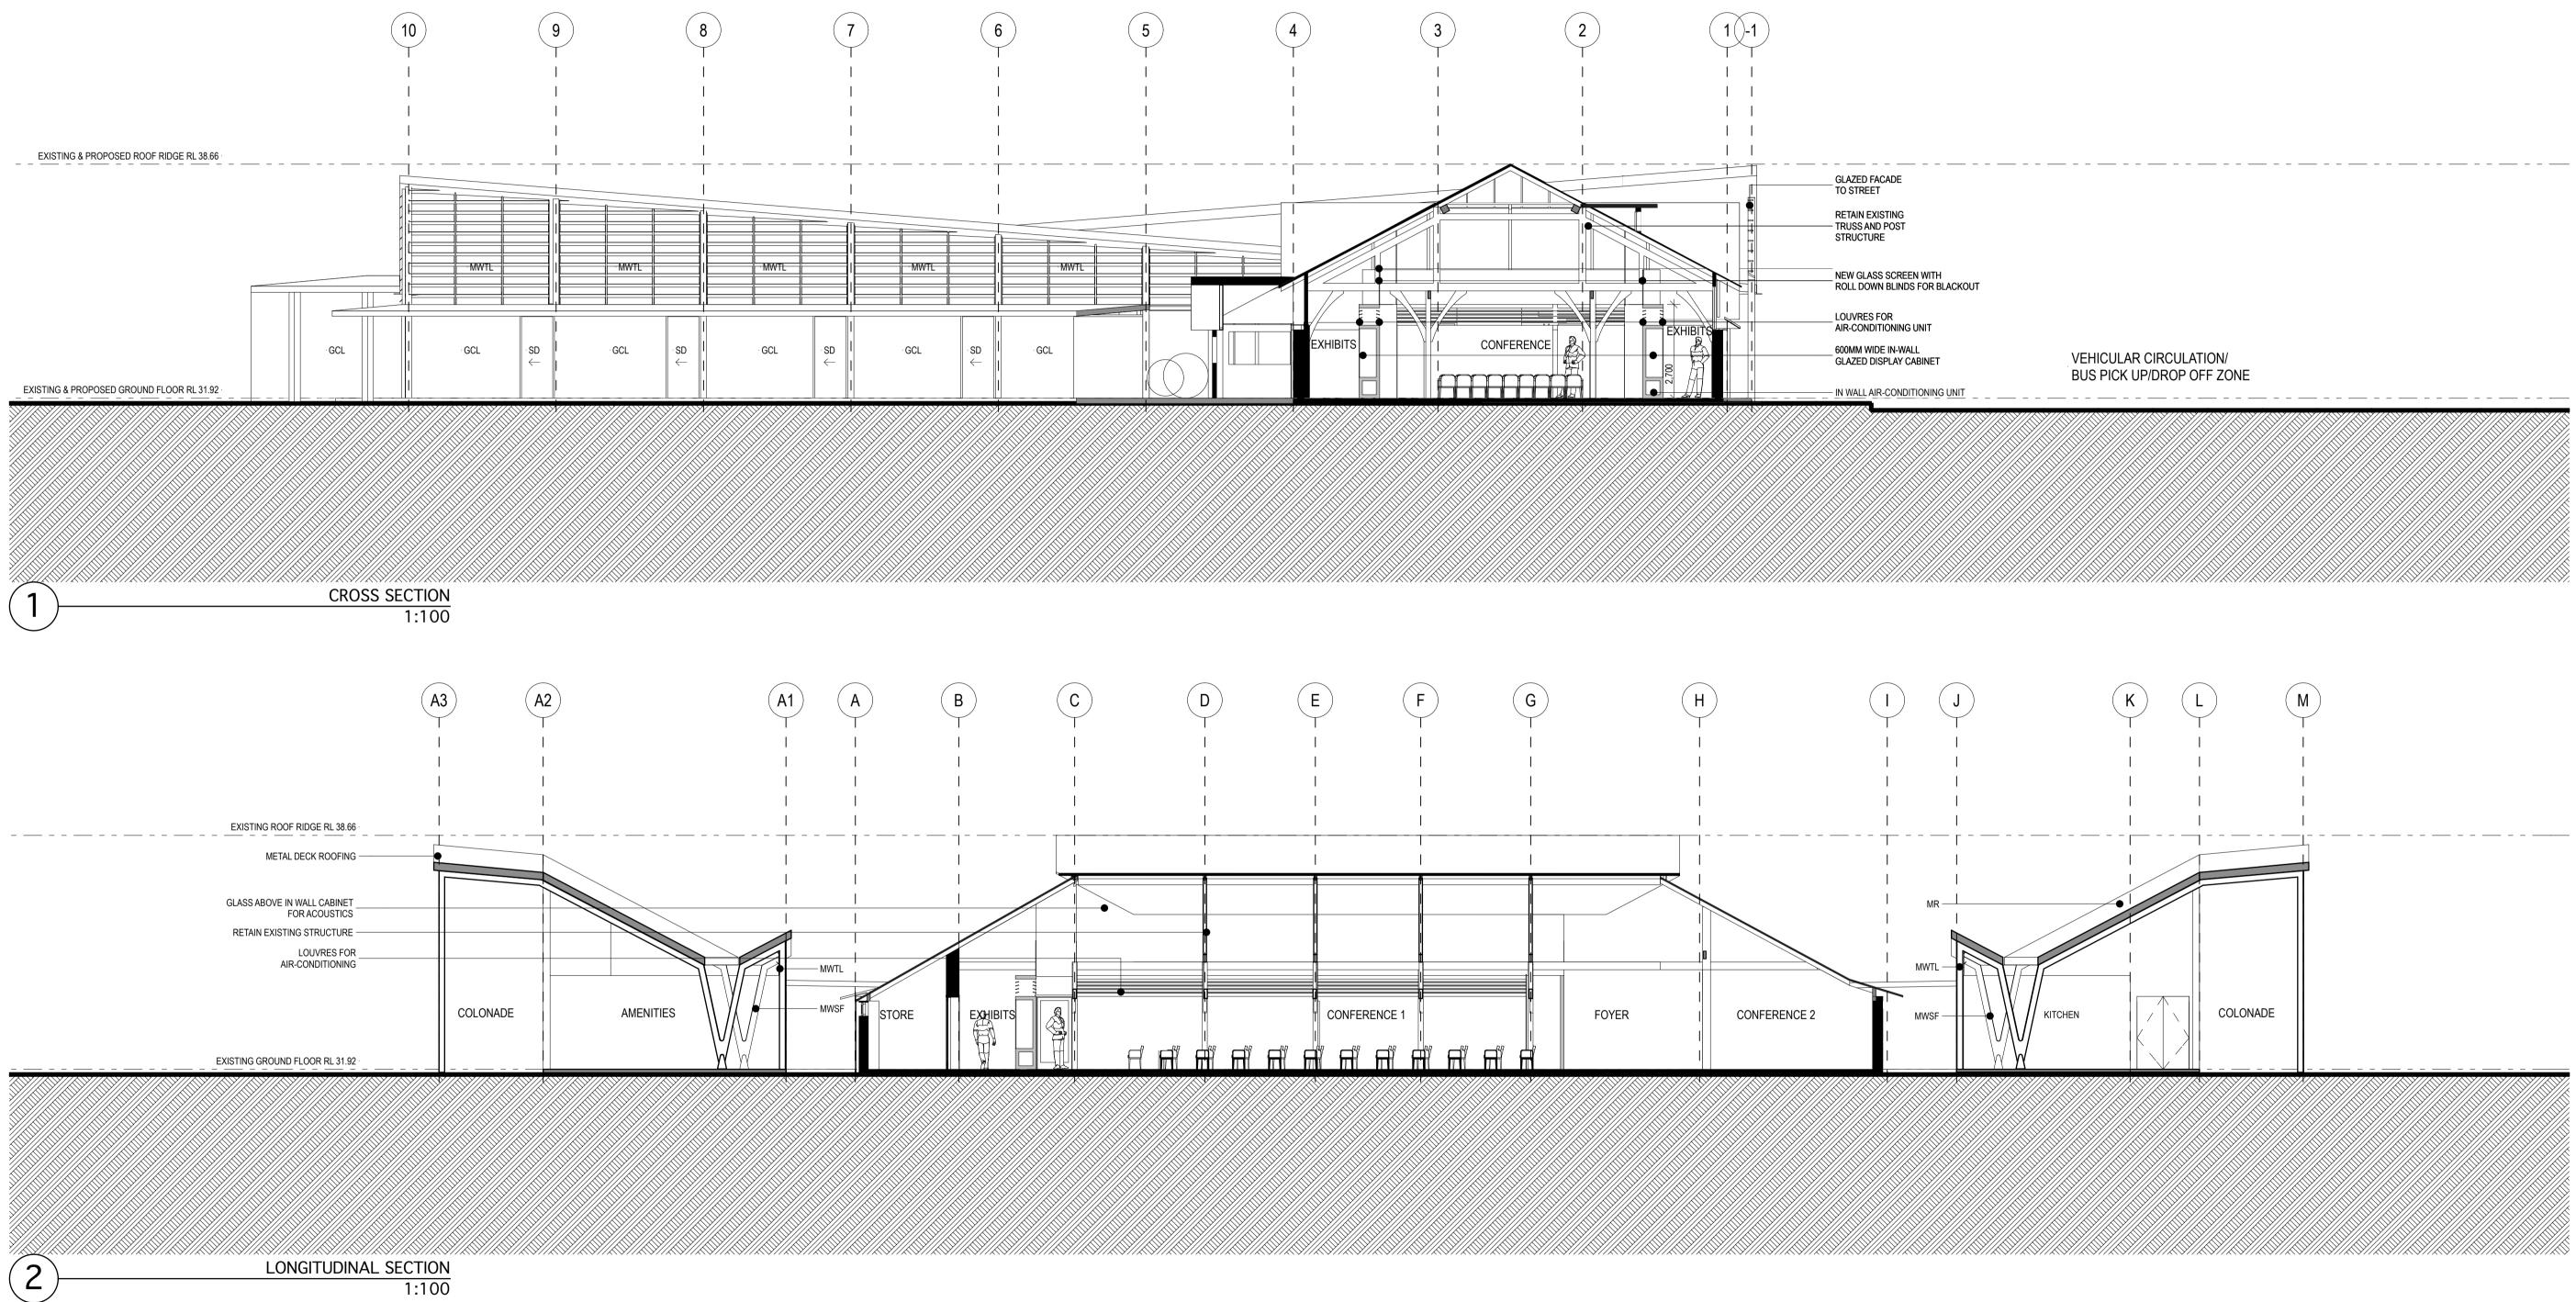

T: 02 9663 8481 E: dlacey@royalrandwick.com RANDWICK PROJECT NO : 0916

|                                                          | ARCHITECT                |            | DRAWING TITLE        |      |           | DRAWN BY | ] |
|----------------------------------------------------------|--------------------------|------------|----------------------|------|-----------|----------|---|
| TONKIN ZULAIKHA GREER ARCHITECTS<br>117 Reservoir Street |                          |            | CROSS & LONGITUDINAL |      |           | SB       |   |
|                                                          |                          |            |                      |      |           | CHECKED  | 1 |
|                                                          | Surry Hills, NSW 2010    | SECTIONS   |                      | TG   |           |          |   |
|                                                          | ABN: 46002722349         | <b>R</b>   | SCALES               |      |           | DATE     | 1 |
|                                                          | P: (02) 9215 4900        | ARCHITECTS | 1:100@               | ) A1 | 1:200@ A3 | 21/09/10 |   |
| F: (02) 9215 4901<br>EMAIL: julie@tzg.com.               | ( )                      |            | PHASE                |      |           | REVISION | 1 |
|                                                          | EIMAIL. Julie@t2g.com.au |            | PRELIMINARY          |      | A-300     | QS ISSUE | - |