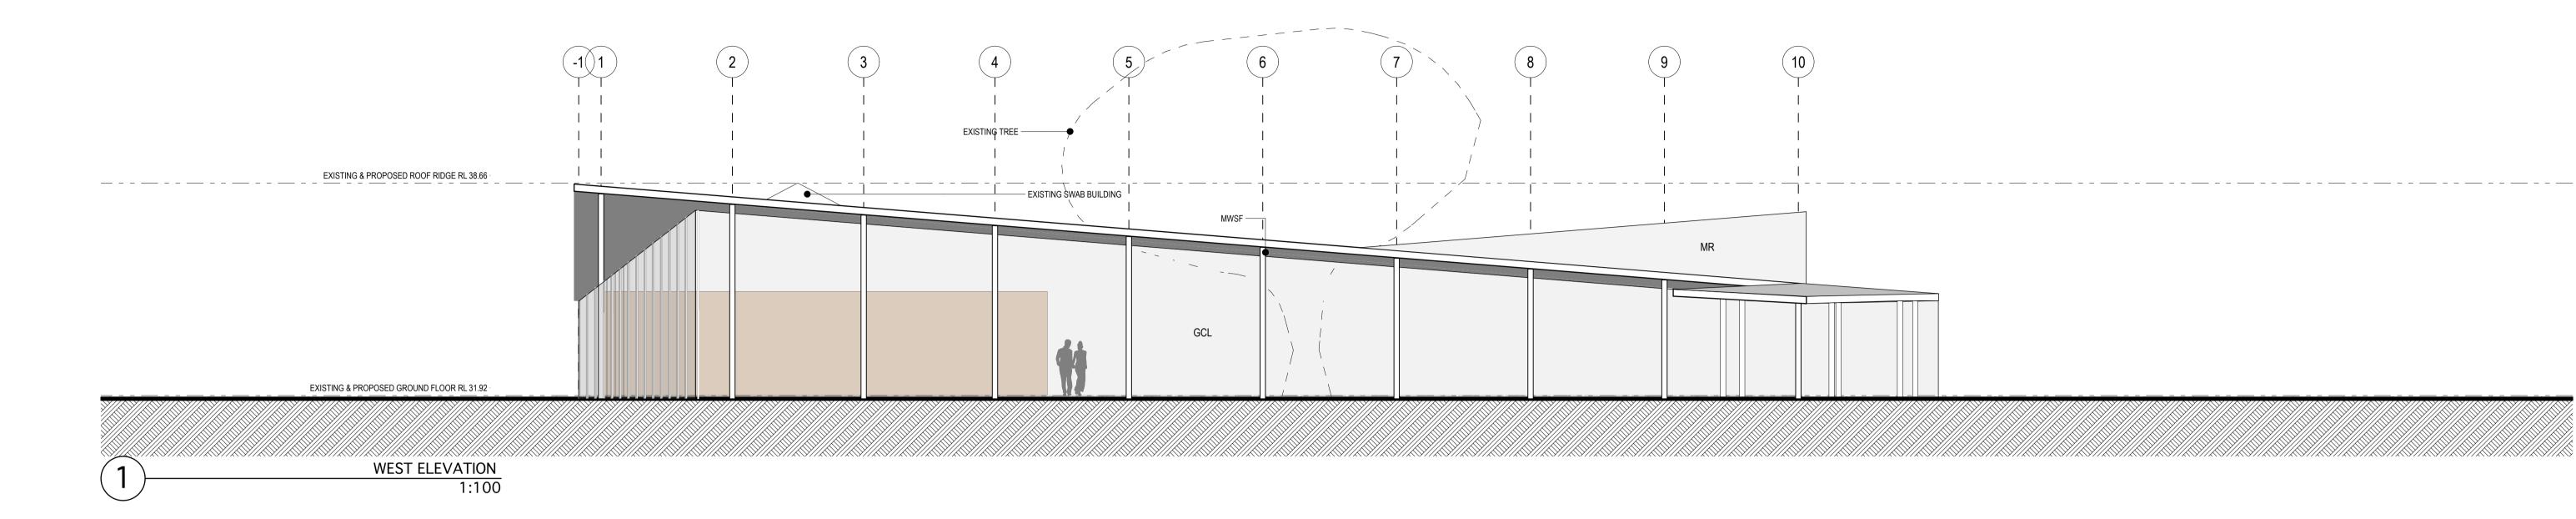

| DATE                                   | REV         | / NOTES :                                                                                                                                                                                                                                         | NOTES:                                                                                                                   |                     | MECHANICAL ENGINEER | ELECTRICAL ENGINEER | HYDRAULIC ENGINEER                             | CLIENT:                                                                          | PROJECT :                        |
|----------------------------------------|-------------|-----------------------------------------------------------------------------------