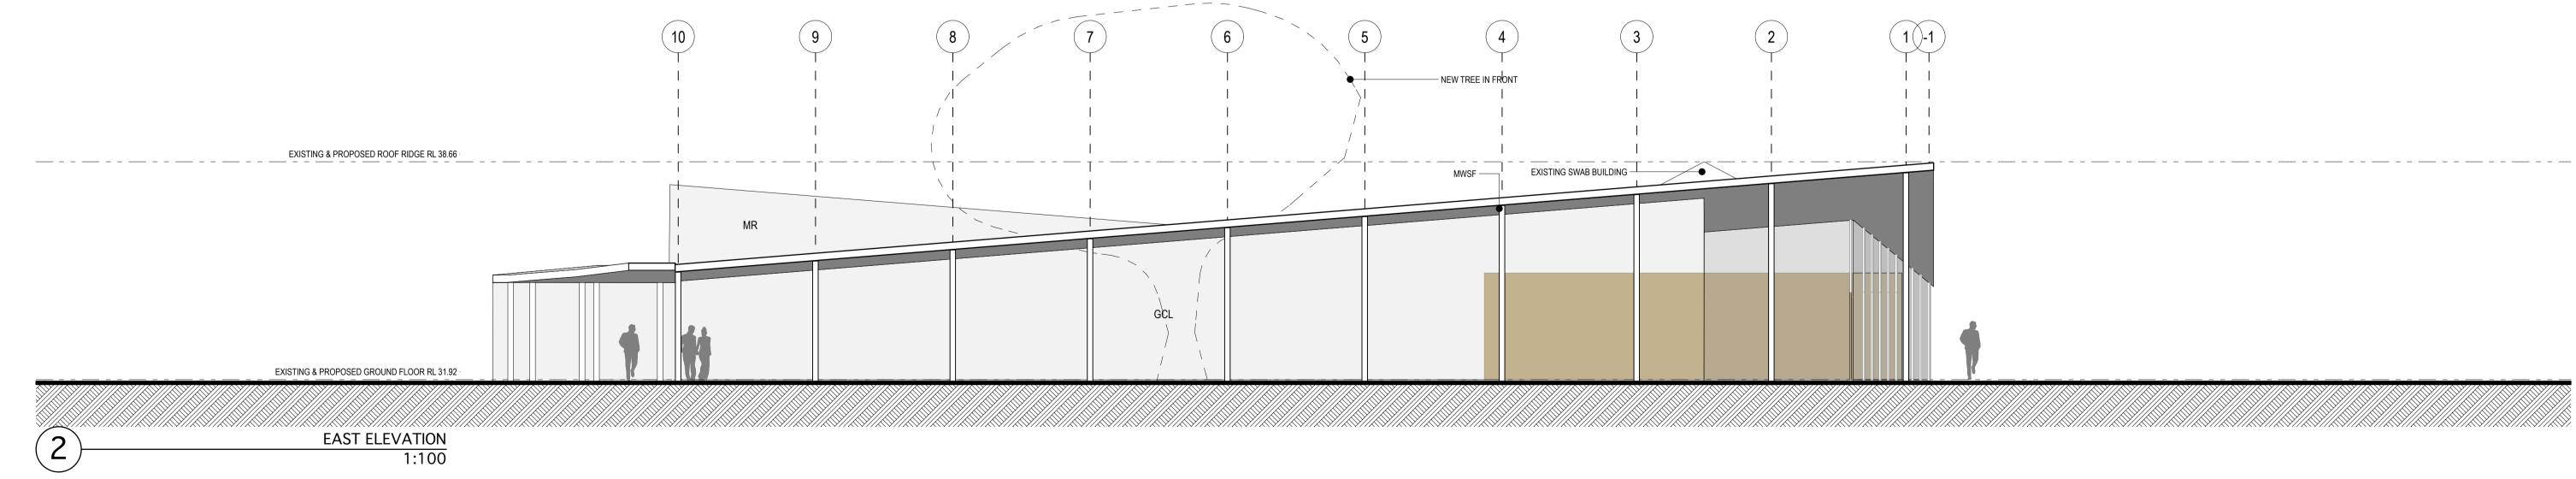

| DATE                                   | REV         | / NOTES :                                                                                                                                                                                                                                         | NOTES:                                                                                                                   |                     | MECHANICAL ENGINEER | ELECTRICAL ENGINEER | HYDRAULIC ENGINEER                             | CLIENT:                                                                          | PROJECT :                        |
|----------------------------------------|-------------|-------------------------------------------------------------------------------------