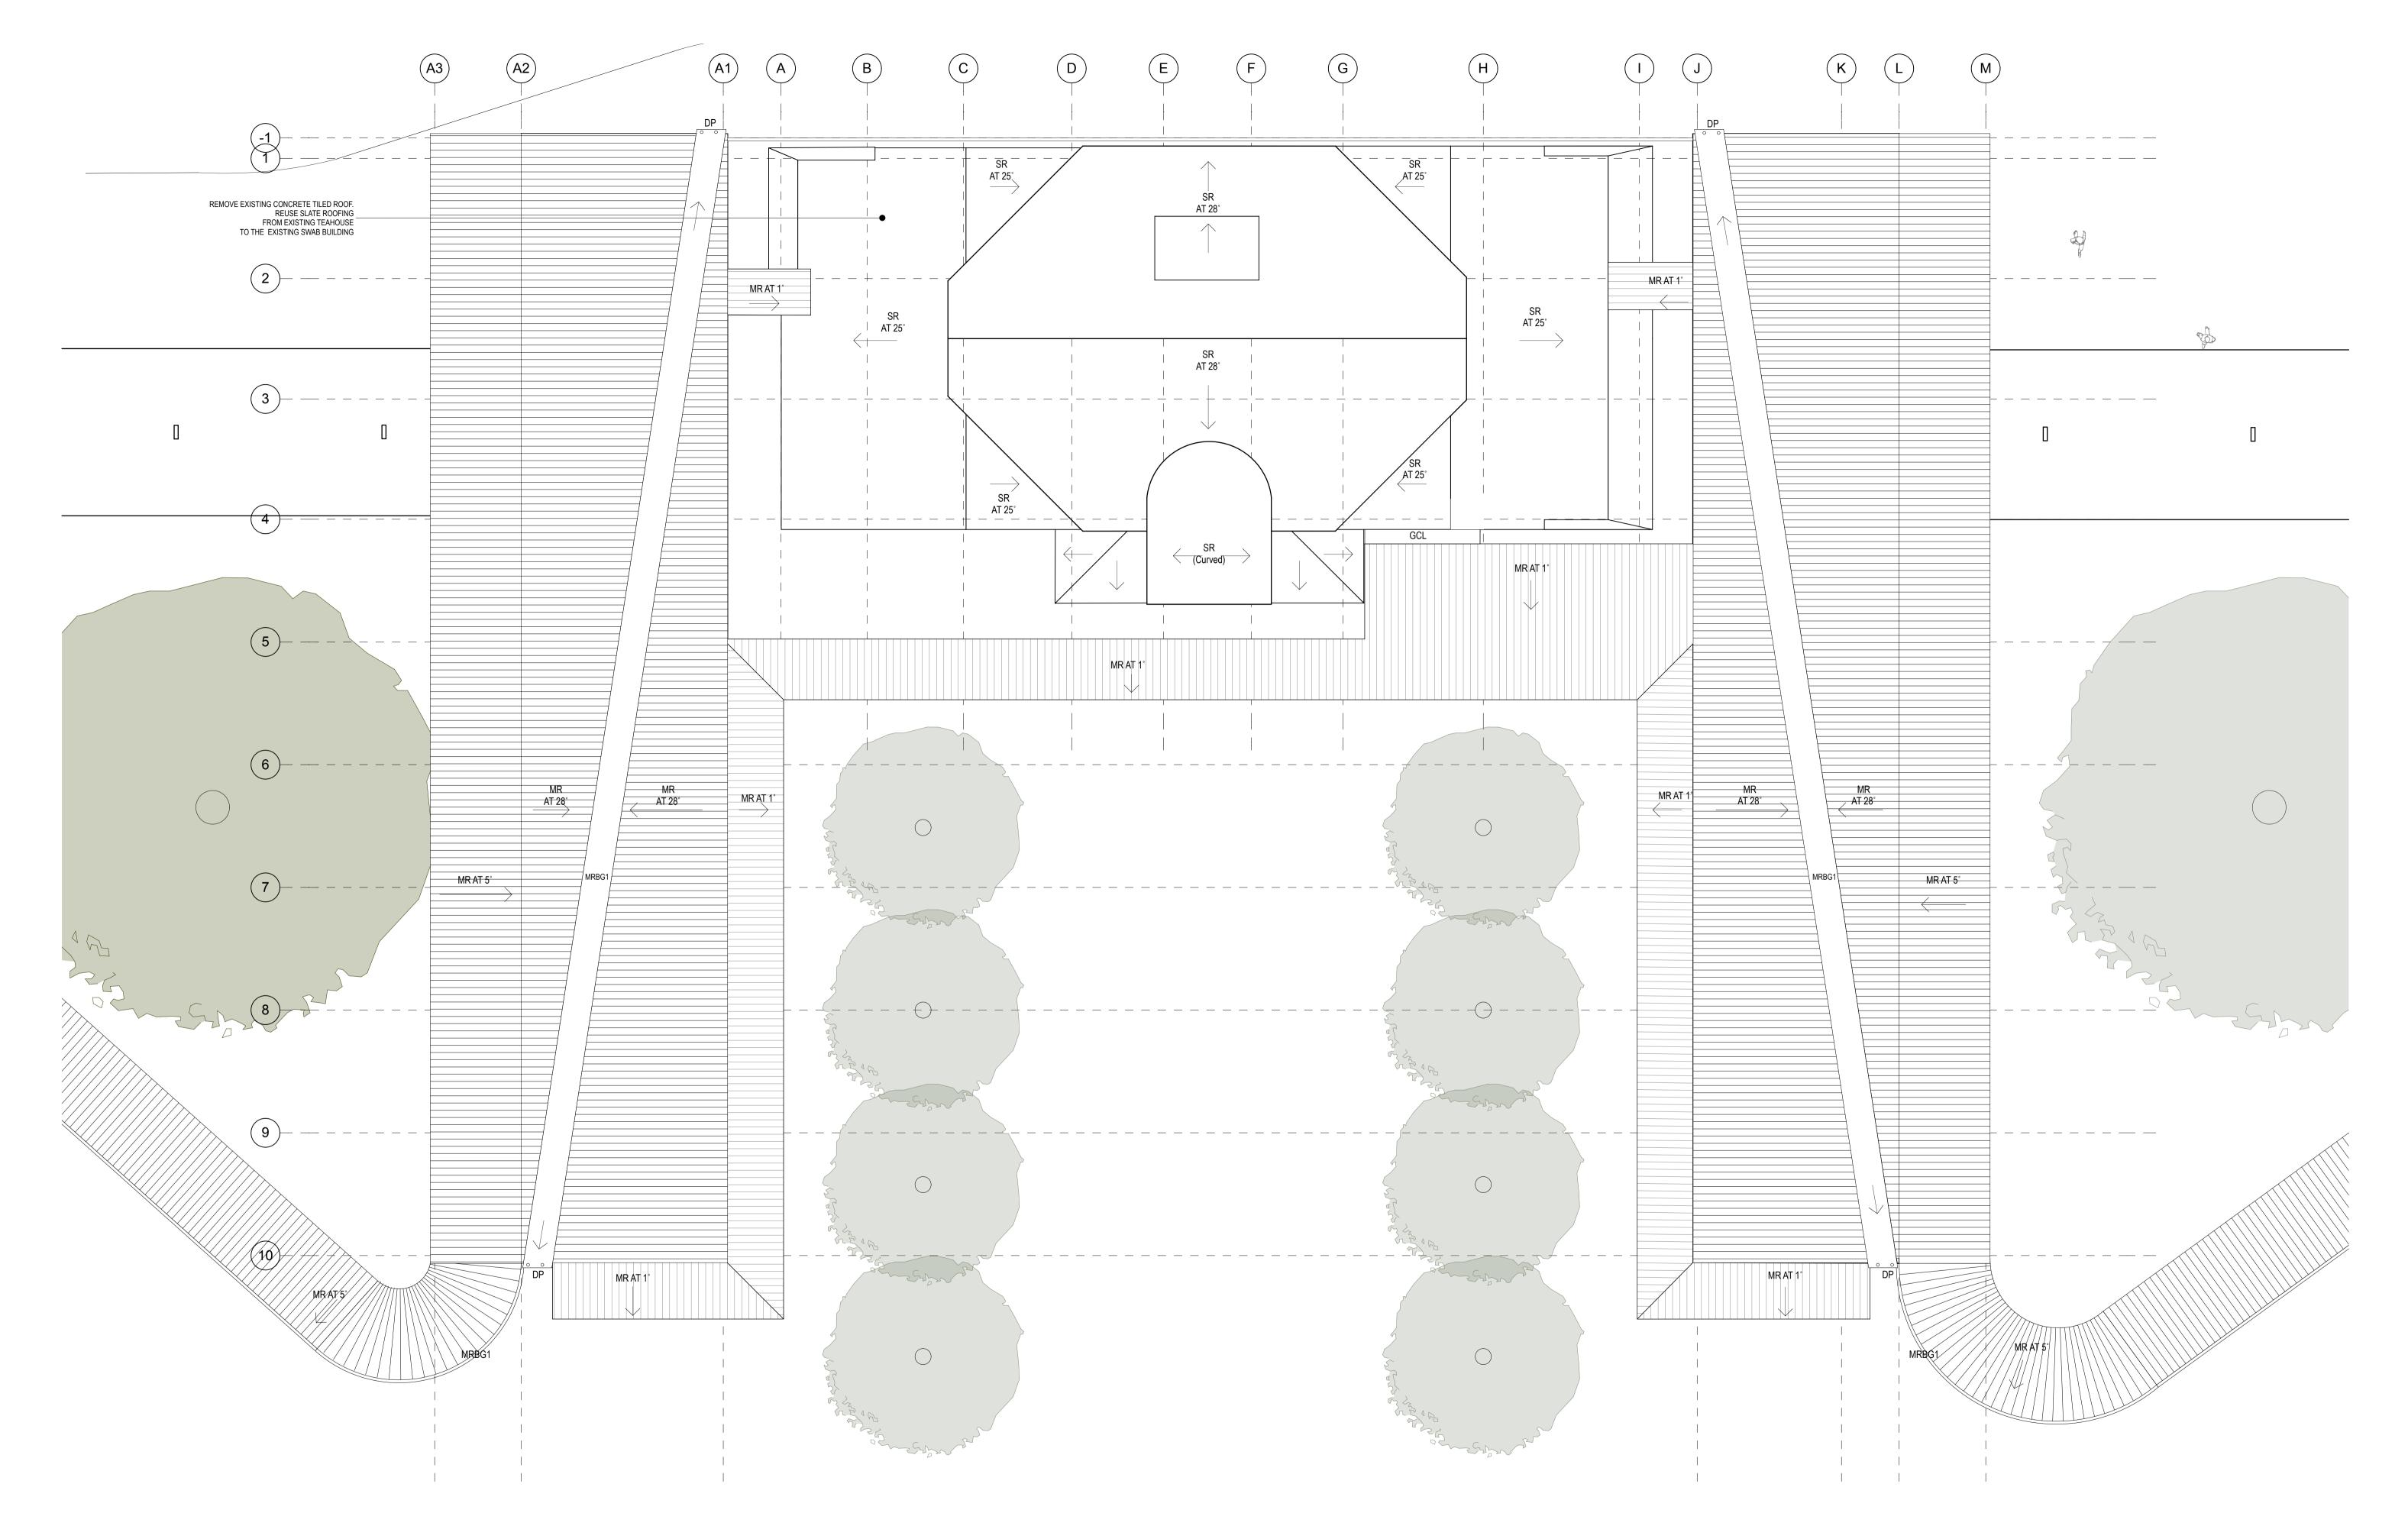

| ARCHITECT<br><b>Tonkin zulaikha greer</b>     |            |                      |            |           | DRAWN BY<br>SB       |
|-----------------------------------------------|------------|----------------------|------------|-----------|----------------------|
| 117 Reservoir Street<br>Surry Hills, NSW 2010 | gre        | ROOF PLAN            |            |           | CHECKED<br>TG        |
| ABN: 46002722349<br>P: (02) 9215 4900         | ARCHITECTS | SCALES<br>1:100@     | A1         | 1:200@ A3 | DATE 21/09/10        |
| F: (02) 9215 4901<br>EMAIL: julie@tzg.com.au  | SULX.      | PHASE<br>PRELIMINARY | DRAWING NO | A-101     | REVISION<br>QS ISSUE |