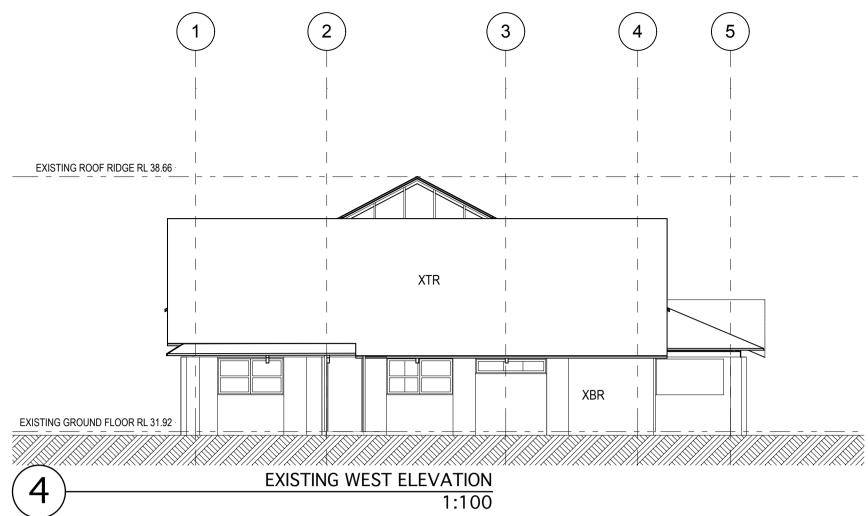

 $\overline{\phantom{a}}$ 

ELECTRICAL ENGINEER

HERITAGE ARCHITECT

HYDRAULIC ENGINEER

TOWN PLANNER

CLIENT: AUSTRALIAN JOCKEY CLUB PTY LTD ROYAL RANDWICK RACECOURSE RANDWICK NSW 2031

T: 02 9663 8481

PROJECT : SWAB BUILDING PROJECT ADDRESS ALISON ROAD, RANDWICK

E: dlacey@royalrandwick.com

| $\geq$        | ARCHITECT<br>Tonkin zulaikha greer architects                                          |                     | DRAWING TITLE        |                   | DRAWN BY           | SB    |
|---------------|----------------------------------------------------------------------------------------|---------------------|----------------------|-------------------|--------------------|-------|
|               | 117 Reservoir Street<br>Surry Hills, NSW 2010<br>ABN: 46002722349<br>P: (02) 9215 4900 | greer<br>architects | SECTIONS             |                   | CHECKED            | TG    |
|               |                                                                                        |                     | SCALES<br>1:100@ A1  |                   | <b>DATE</b> 21/0   | )9/10 |
| $\mathcal{V}$ | F: (02) 9215 4901<br>EMAIL: julie@tzg.com.au                                           |                     | Phase<br>Preliminary | drawing no A-1002 | REVISION<br>DA ISS | UE    |