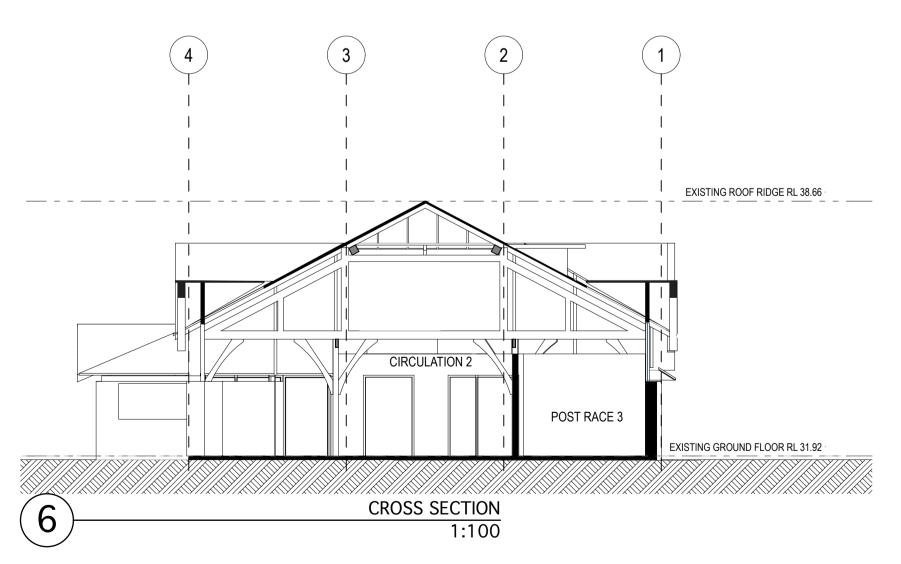

 $\overline{\phantom{a}}$ 

ELECTRICAL ENGINEER

HERITAGE ARCHITECT

HYDRAULIC ENGINEER

TOWN PLANNER

CLIENT: AUSTRALIAN JOCKEY CLUB PTY LTD ROYAL RANDWICK RACECOURSE RANDWICK NSW 2031

T: 02 9663 8481

PROJECT : SWAB BUILDING PROJECT ADDRESS ALISON ROAD, RANDWICK

E: dlacey@royalrandwick.com

| $\geq$        | ARCHITECT<br>Tonkin zulaikha greer architects                                          |                     | DRAWING TITLE        |                   | DRAWN BY           | SB    |
|---------------|----------------------------------------------------------------------------------------|---------------------|----------------------|-------------------|--------------------|-------|
|               | 117 Reservoir Street<br>Surry Hills, NSW 2010<br>ABN: 46002722349<br>P: (02) 9215 4900 | greer<br>architects | SECTIONS             |                   | CHECKED            | TG    |
|               |                                                                                        |                     | SCALES<br>1:100@ A1  |                   | <b>DATE</b> 21/0   | )9/10 |
| $\mathcal{V}$ | F: (02) 9215 4901<br>EMAIL: julie@tzg.com.au                                           |                     | Phase<br>Preliminary | drawing no A-1002 | REVISION<br>DA ISS | UE    |