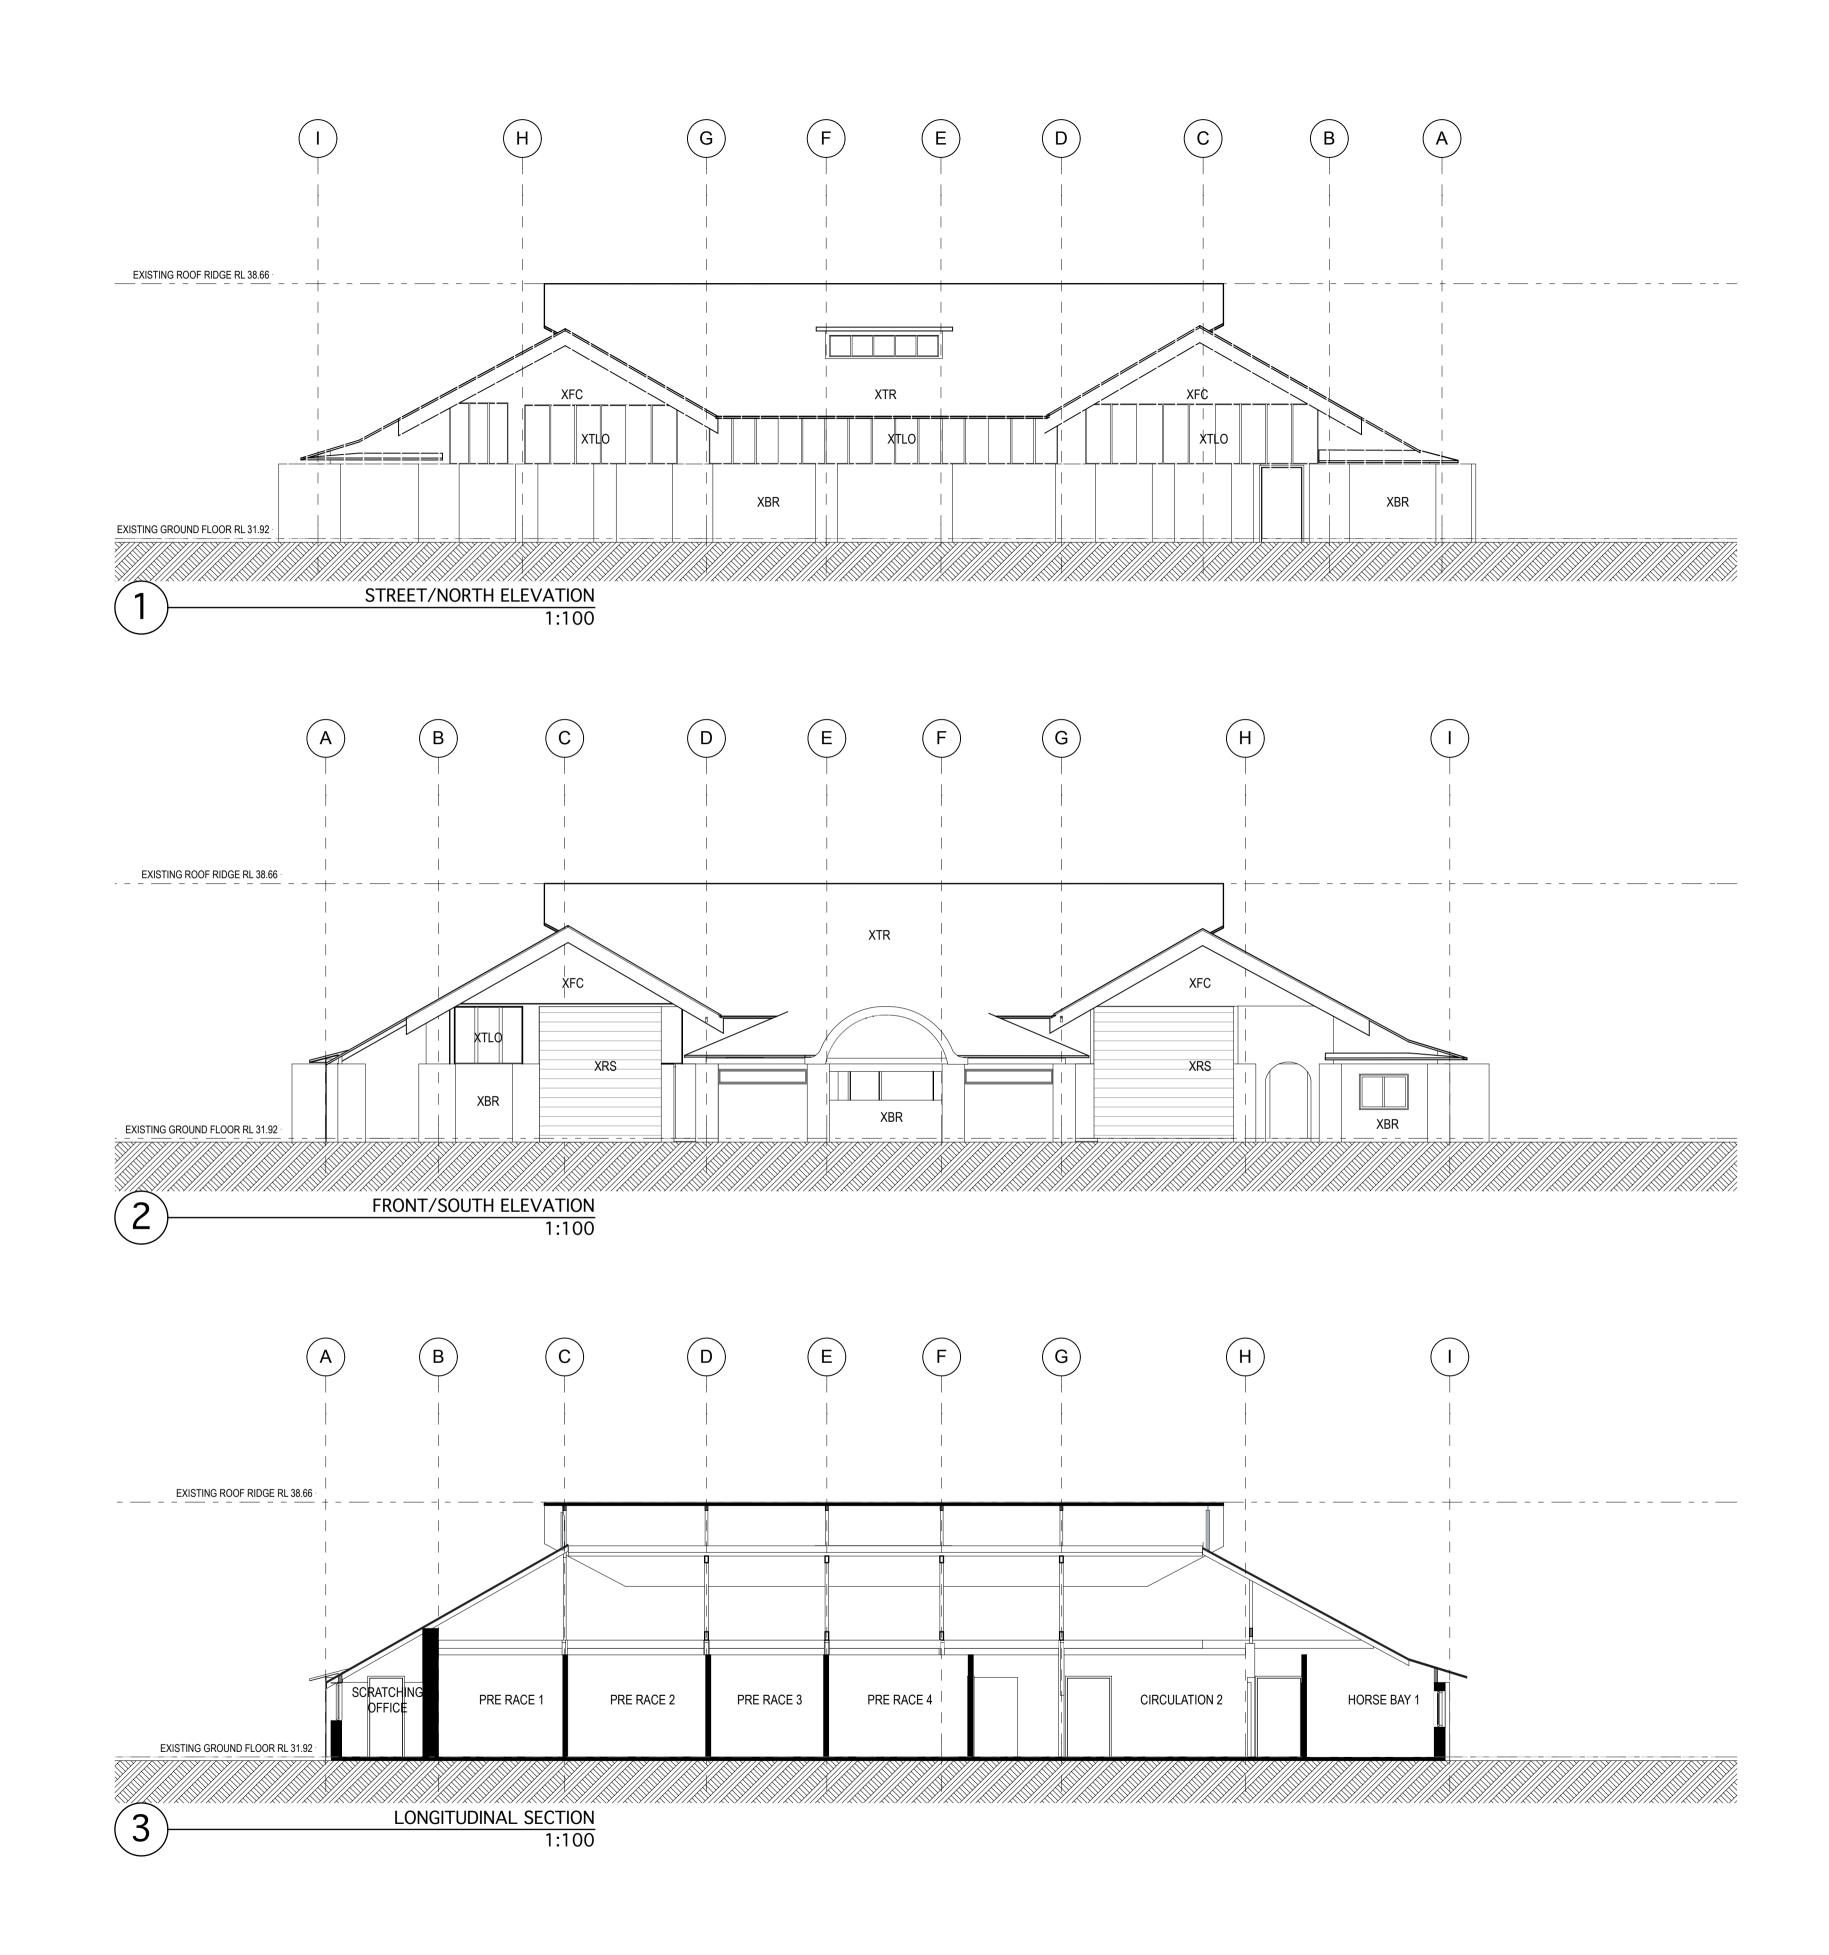

 $\overline{\phantom{a}}$ 

ELECTRICAL ENGINEER

HERITAGE ARCHITECT

HYDRAULIC ENGINEER

TOWN PLANNER

CLIENT: AUSTRALIAN JOCKEY CLUB PTY LTD ROYAL RANDWICK RACECOURSE RANDWICK NSW 2031

T: 02 9663 8481

PROJECT : SWAB BUILDING PROJECT ADDRESS ALISON ROAD, RANDWICK

E: dlacey@royalrandwick.com

| $\geq$        | ARCHITECT<br>Tonkin zulaikha greer architects                                          |                     | DRAWING TITLE        |                   | DRAWN BY           | SB    |
|---------------|----------------------------------------------------------------------------------------|---------------------|----------------------|-------------------|--------------------|-------|
|               | 117 Reservoir Street<br>Surry Hills, NSW 2010<br>ABN: 46002722349<br>P: (02) 9215 4900 | greer<br>architects | SECTIONS             |                   | CHECKED            | TG    |
|               |                                                                                        |                     | SCALES<br>1:100@ A1  |                   | <b>DATE</b> 21/0   | )9/10 |
| $\mathcal{V}$ | F: (02) 9215 4901<br>EMAIL: julie@tzg.com.au                                           |                     | Phase<br>Preliminary | drawing no A-1002 | REVISION<br>DA ISS | UE    |