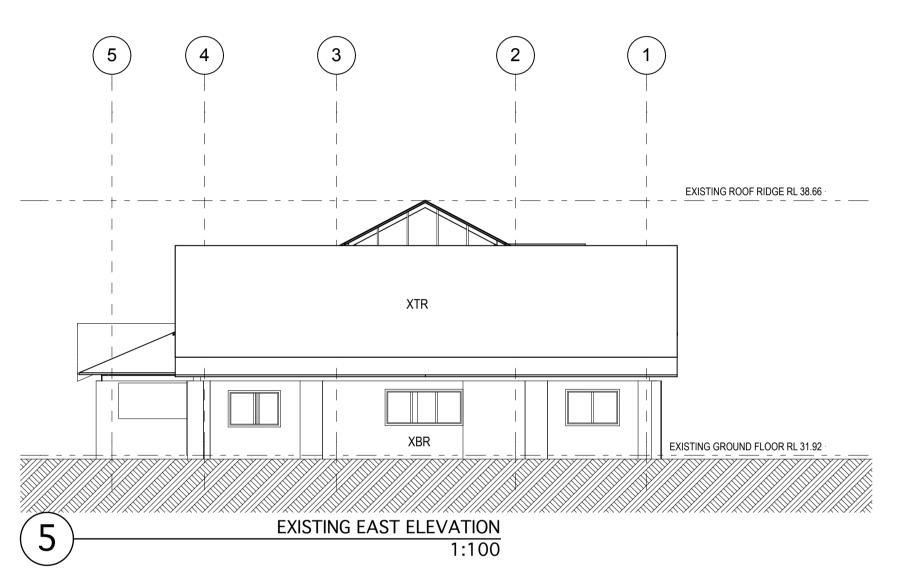

 $\overline{\phantom{a}}$ 

ELECTRICAL ENGINEER

HERITAGE ARCHITECT

HYDRAULIC ENGINEER

TOWN PLANNER

CLIENT: AUSTRALIAN JOCKEY CLUB PTY LTD ROYAL RANDWICK RACECOURSE RANDWICK NSW 2031

T: 02 9663 8481

PROJECT : SWAB BUILDING PROJECT ADDRESS ALISON ROAD, RANDWICK

E: dlacey@royalrandwick.com

| $\geq$        | ARCHITECT<br>Tonkin zulaikha greer architects                                          |                     | DRAWING TITLE        |                   | DRAWN BY           | SB    |
|---------------|----------------------------------------------------------------------------------------|---------------------|----------------------|-------------------|--------------------|-------|
|               | 117 Reservoir Street<br>Surry Hills, NSW 2010<br>ABN: 46002722349<br>P: (02) 9215 4900 | greer<br>architects | SECTIONS             |                   | CHECKED            | TG    |
|               |                                                                                        |                     | SCALES<br>1:100@ A1  |                   | <b>DATE</b> 21/0   | )9/10 |
| $\mathcal{V}$ | F: (02) 9215 4901<br>EMAIL: julie@tzg.com.au                                           |                     | Phase<br>Preliminary | drawing no A-1002 | REVISION<br>DA ISS | UE    |