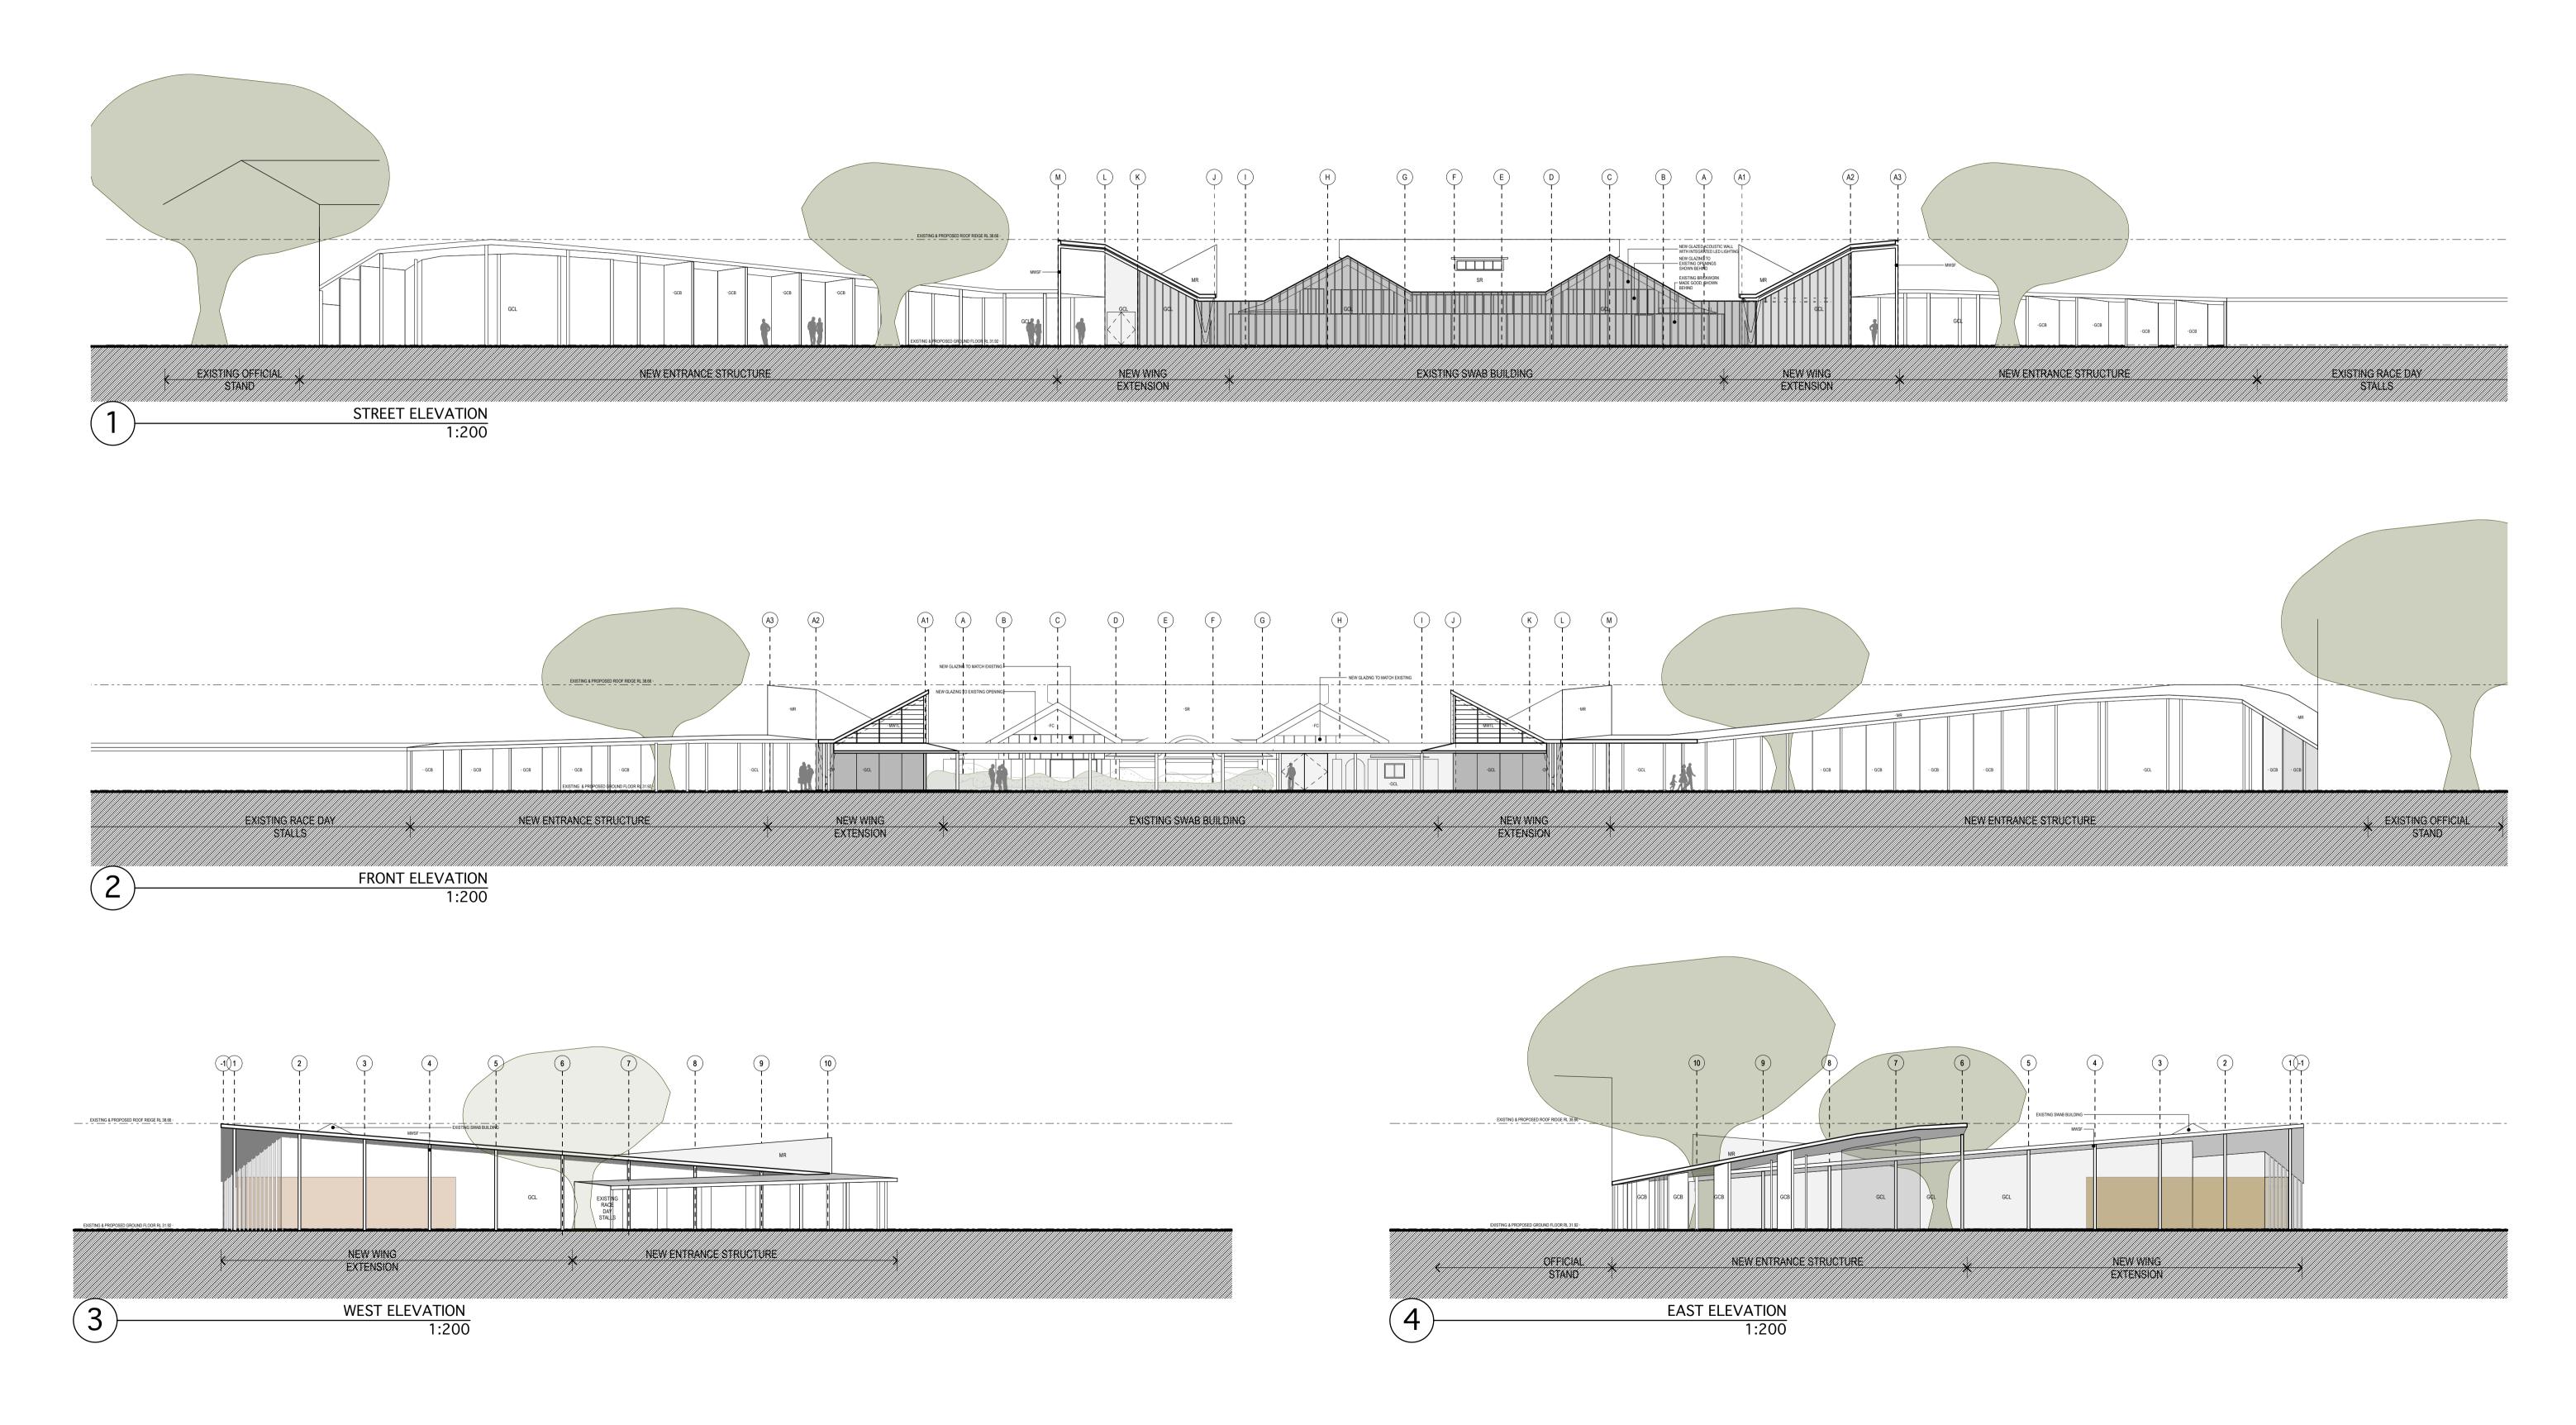

EER ELECTRICAL ENGINEER

HYDRAULIC ENGINEER

CLIENT: **AUSTRALIAN JOCKEY CLUB PTY LTD** ROYAL RANDWICK RACECOURSE RANDWICK NSW 2031 PROJECT : SWAB BUILDING PROJECT ADDRESS ALISON ROAD, RANDWICK PROJECT NO : 0916

HERITAGE ARCHITECT

TOWN PLANNER

T: 02 9663 8481 E: dlacey@royalrandwick.com

|   | ARCHITECT                                                         |                     | DRAWING TITLE<br>SITE ELEVATIONS |                  | DRAWN BY             |    |
|---|-------------------------------------------------------------------|---------------------|----------------------------------|------------------|----------------------|----|
| ) | TONKIN ZULAIKHA GREEI                                             | R ARCHITECTS        |                                  |                  | SE                   | В  |
|   | 117 Reservoir Street                                              | Greer<br>ARCHITECTS |                                  |                  | CHECKED              |    |
|   | Surry Hills, NSW 2010                                             |                     |                                  |                  | TC                   | G  |
|   | ABN: 46002722349                                                  |                     | SCALES                           |                  | DATE                 |    |
|   | P: (02) 9215 4900<br>F: (02) 9215 4901<br>EMAIL: julie@tzg.com.au |                     | 1:200@ A1                        |                  | 21/09/               | 10 |
|   |                                                                   |                     | PHASE<br>PRELIMINARY             | drawing no A-011 | REVISION<br>DA ISSUE | E  |