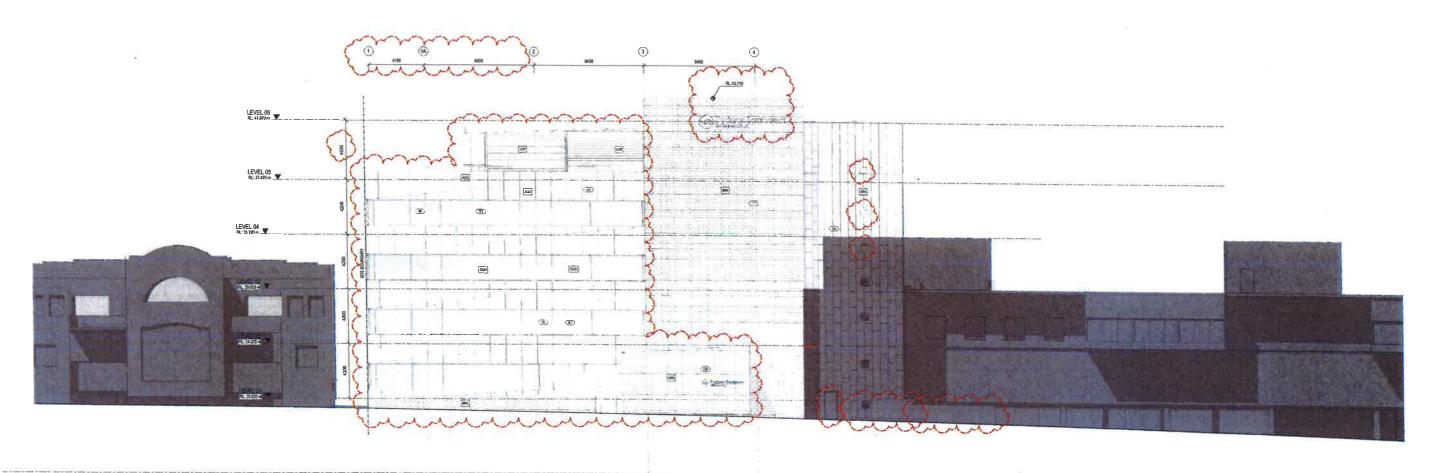

G

PROJECT:
Sydney Southwest Private Hospital
PROJECT ADRESS:
40 Biggs St, Liverpool NSW

DRAWING TITLE: EAST ELEVATION G

LEVEL 06 Rt: 41.970 cm LEVEL 05 LEVEL 04 RL:33220 m 90 LEVEL 03 LEVEL 02 Rt: 24.820 m LEVEL 01 RL:20.620 m \_\_\_\_\_\_LEVEL B1