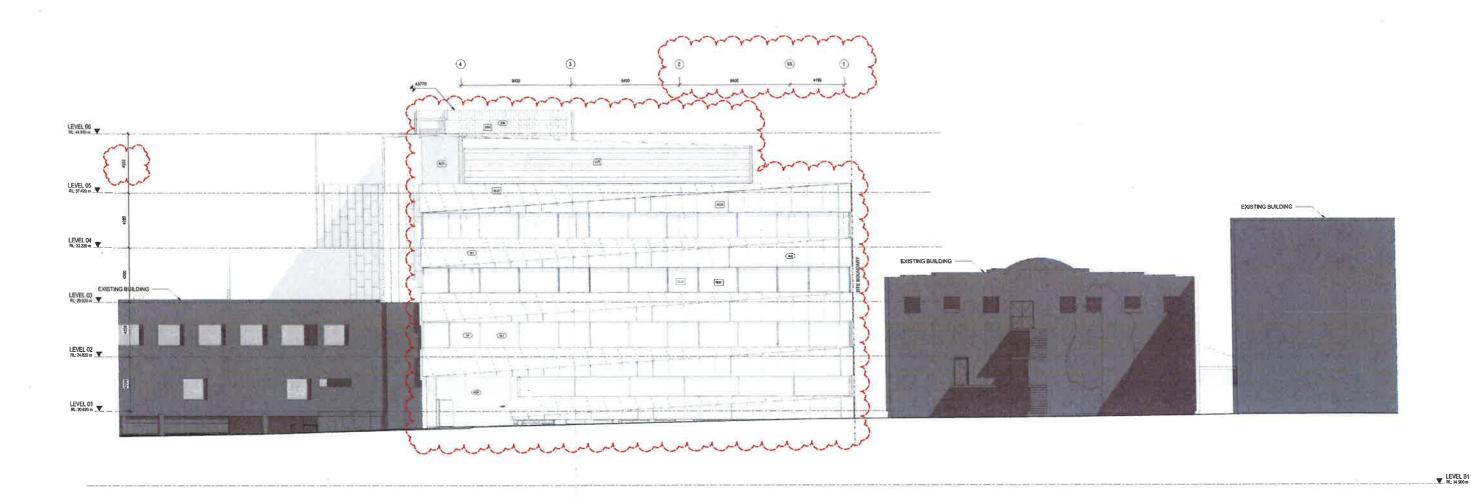

G

PROJECT:
Sydney Southwest Private Hospital
PROJECT ADRESS:
40 Biggs St, Liverpool NSW

DRAWING TITLE: EAST ELEVATION G

LEVEL 06 Rt: 41.970 cm LEVEL 05 LEVEL 04 RL:33220 m 90 LEVEL 03 LEVEL 02 Rt: 24.820 m LEVEL 01 RL:20.620 m \_\_\_\_\_\_LEVEL B1