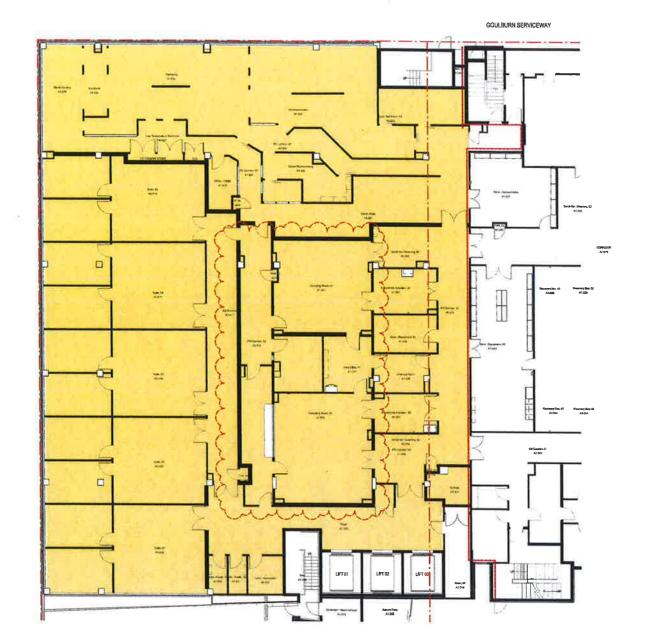

SKAr Marin

GOULBURN SERVICEWAY

DRAWING TITLE: STAGE 2 - LEVEL 02 PROJECT I 1: 100 @ A0 JANUARY

A9703

B

EDL IN RESTRUCTIVE EACH CONTROL CONTRO

1 STAGE 2 - LEVEL 03

1 STAGE 2 - LEVEL 04 (PLANT) 1:100