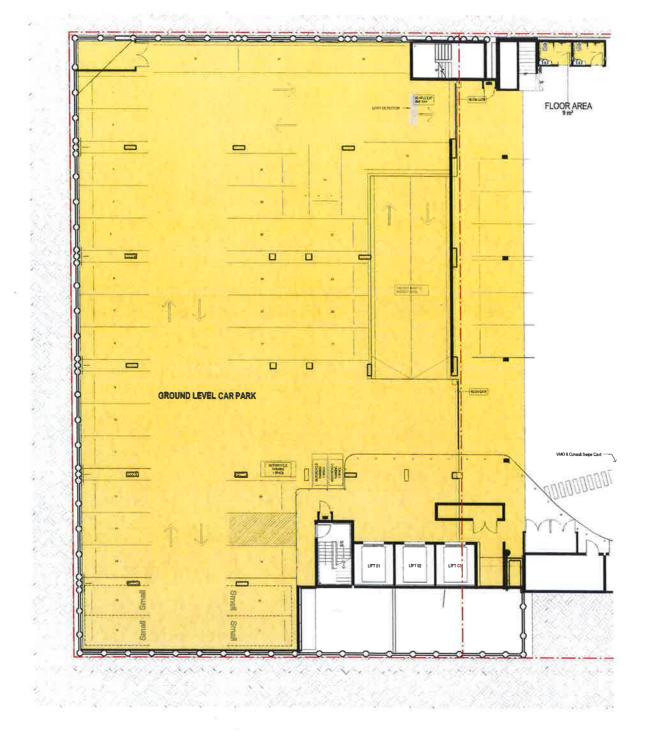

| .granted c | on the 18               | Jyly       | 24     |
| in res | spect to MP.  | 100           | 209        | 1                       |            |        |
| Signe  | ed2           | $\mathcal{B}$ |            |                         |            |        |
| Shee   | t No17        | of            | 42         |                         |            |        |















PROJECT:
Sydney Southwest Private Hospital
PROJECT ADRESS:
40 Bigge St, Liverpool NSW
CLEIT:

STALE: PROJECT OATE
1:100 @ A0 JANUARY 20

BRANNS No.:

A3101

MOISTAN











(GL02) OPAQUE GLASS PANEL

GLOT CLEAR GREY GLASS WINDOW









NON-COMBUSTIBLE ALUMINIUM CLADDING
- LIGHT GREY METALLIC













STAGE 1 - LEVEL BASEMENT









STAGE 1 - LEVEL BASEMEN

SCALE: PROJ 1:100@ A0 JANU







STAGE 1 - LEVEL GR









DRAWING TITLE: STAGE 1 - LEVEL SCALE: PROJ 1 | 100 @ AD JANU

A9601

В





NSW GOVERNMENT Planning Issued under the Environmental Planning and Assessment Act 1979 Approved Section 75W Modification Application granted on the 18 July 2017 in respect to MP.10\_0091 Signed. EB Sheet No. 23 of 42

1 STAGE 1 - LEVEL 01

SULFACTOREM EXPOSE DAME CHEMICS FARE BALLING THE TERROR CHEMICS









Issued under the Environmental Planning and Assessment Act 1979

Approved Section 75W Modification Application

No. 2 granted on the 18 July 2517

in respect to MP.10 209.1

Signed 86

Sheet No. 24 of 42

1 STAGE 1 - LEVEL 02

NAME OF STREET S







STAGE 1 - LEVEL (

SCALE: PROJECT 1: 100 @ A0 JANUA

A9603

В





1) STAGE 1 - LEVEL 03

| 1 244      |