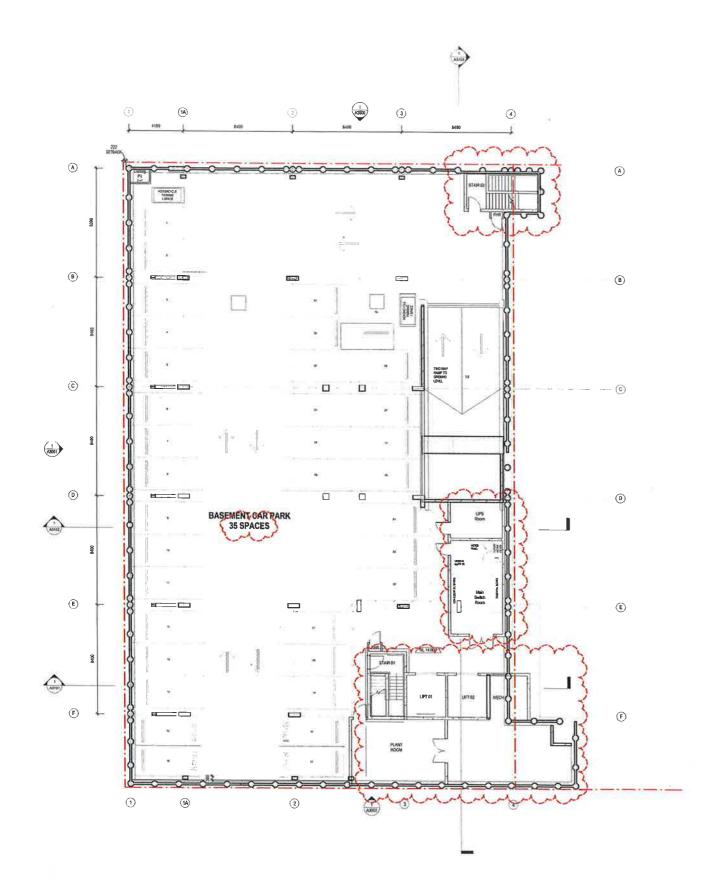

DRAWING TITLE: LEVEL BASEME SCALE: PROJECT
1:100 @ A0 JANUAR

BRAWING No.:

DEVELOPMENT APPROVAL

SKAP

PROJECT: Sydney Southwest Private Hospital PROJECT ADRESS: 40 Bigge St, Liverpool NSW CUENT:

RAWING TITLE EVEL 02 SCALE: PROJECT DI
1:100 @ A0 JANUARY