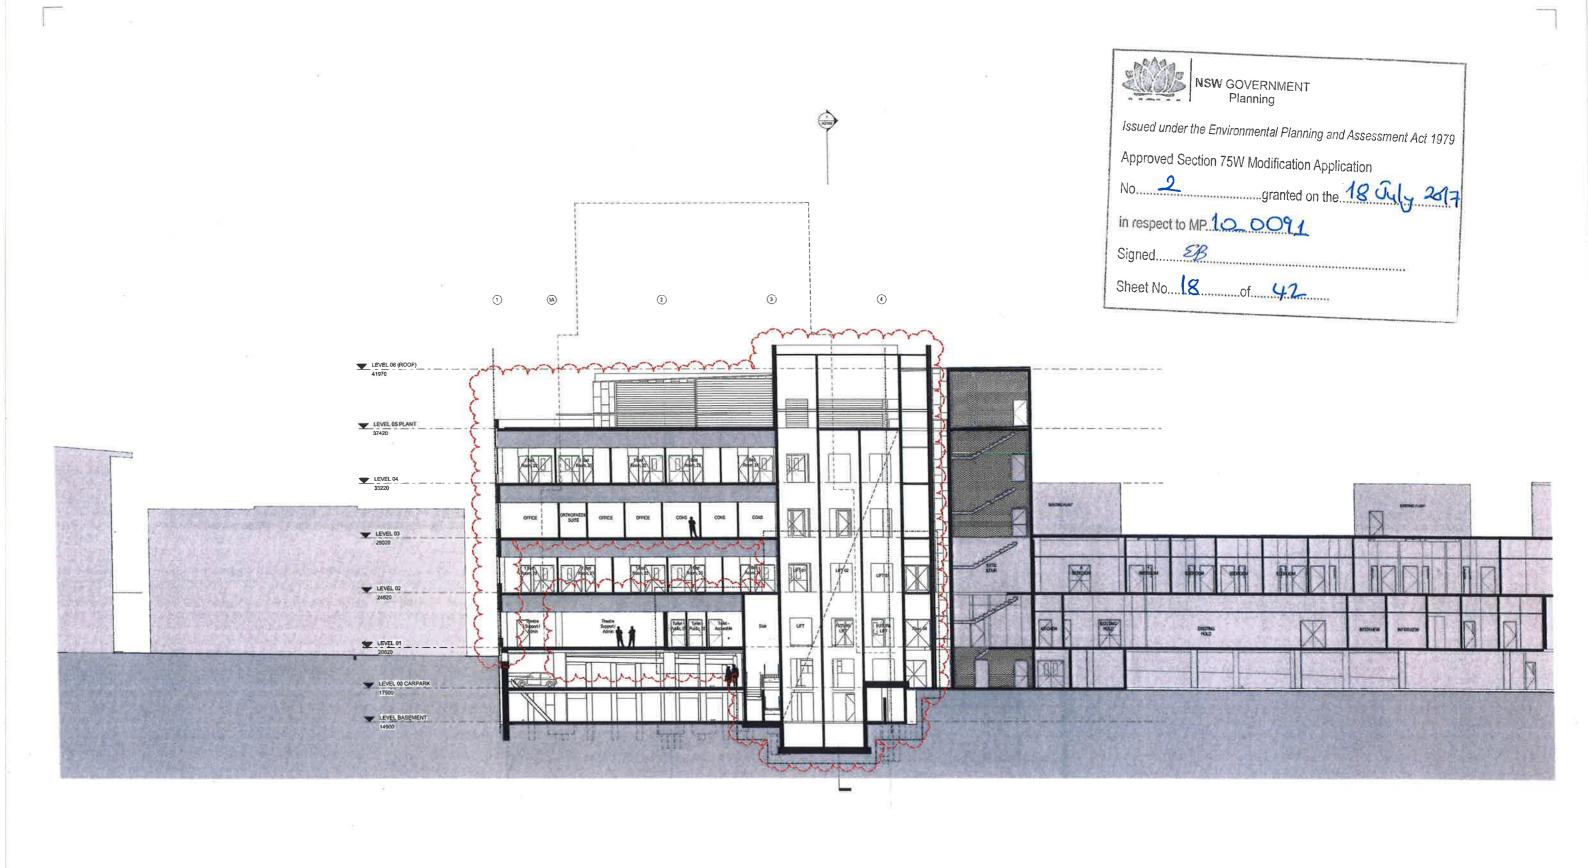

ect:
ney Southwest Private Hospital EXISTING
tot ones8:
Bigge St, Liverpool NSW

NSW GOVERNMENT Planning

in respect to MP.10\_0091

EB

Signed.....

Sheet No....2

EXISTING SITE SURVEY

of 42