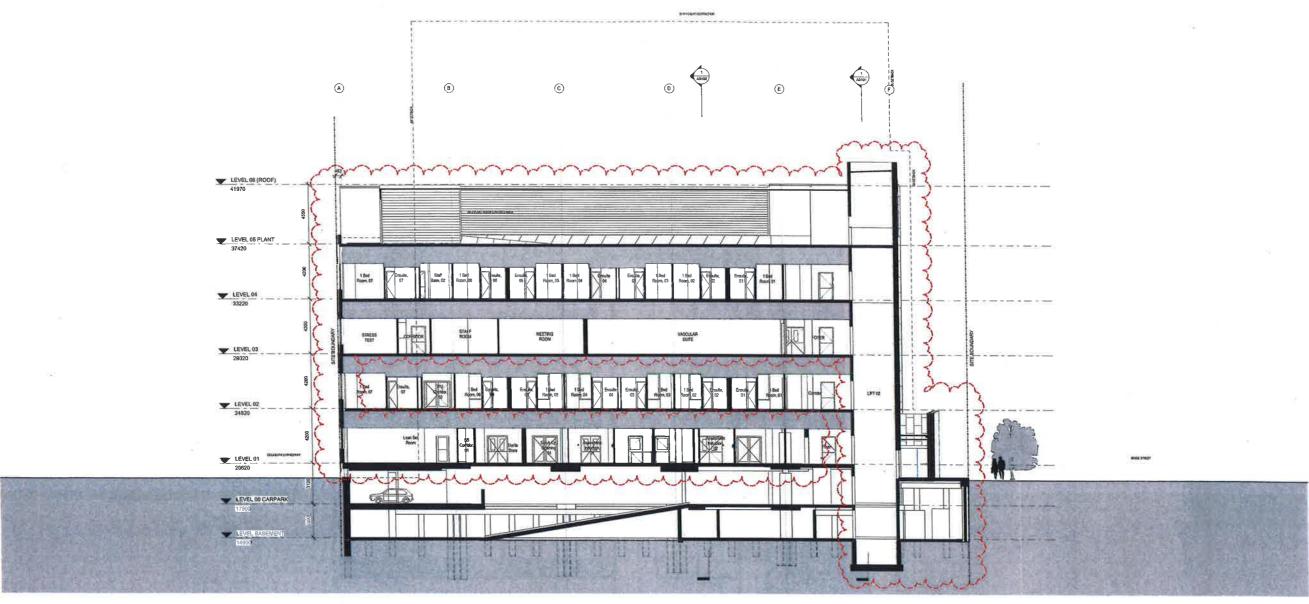

G

PROJECT:
Sydney Southwest Private Hospital
PROJECT ADRESS:
40 Biggs St, Liverpool NSW

DRAWING TITLE: EAST ELEVATION G

LEVEL 06 Rt: 41.970 cm LEVEL 05 LEVEL 04 RL:33220 m 90 LEVEL 03 LEVEL 02 Rt: 24.820 m LEVEL 01 RL:20.620 m \_\_\_\_\_\_LEVEL B1