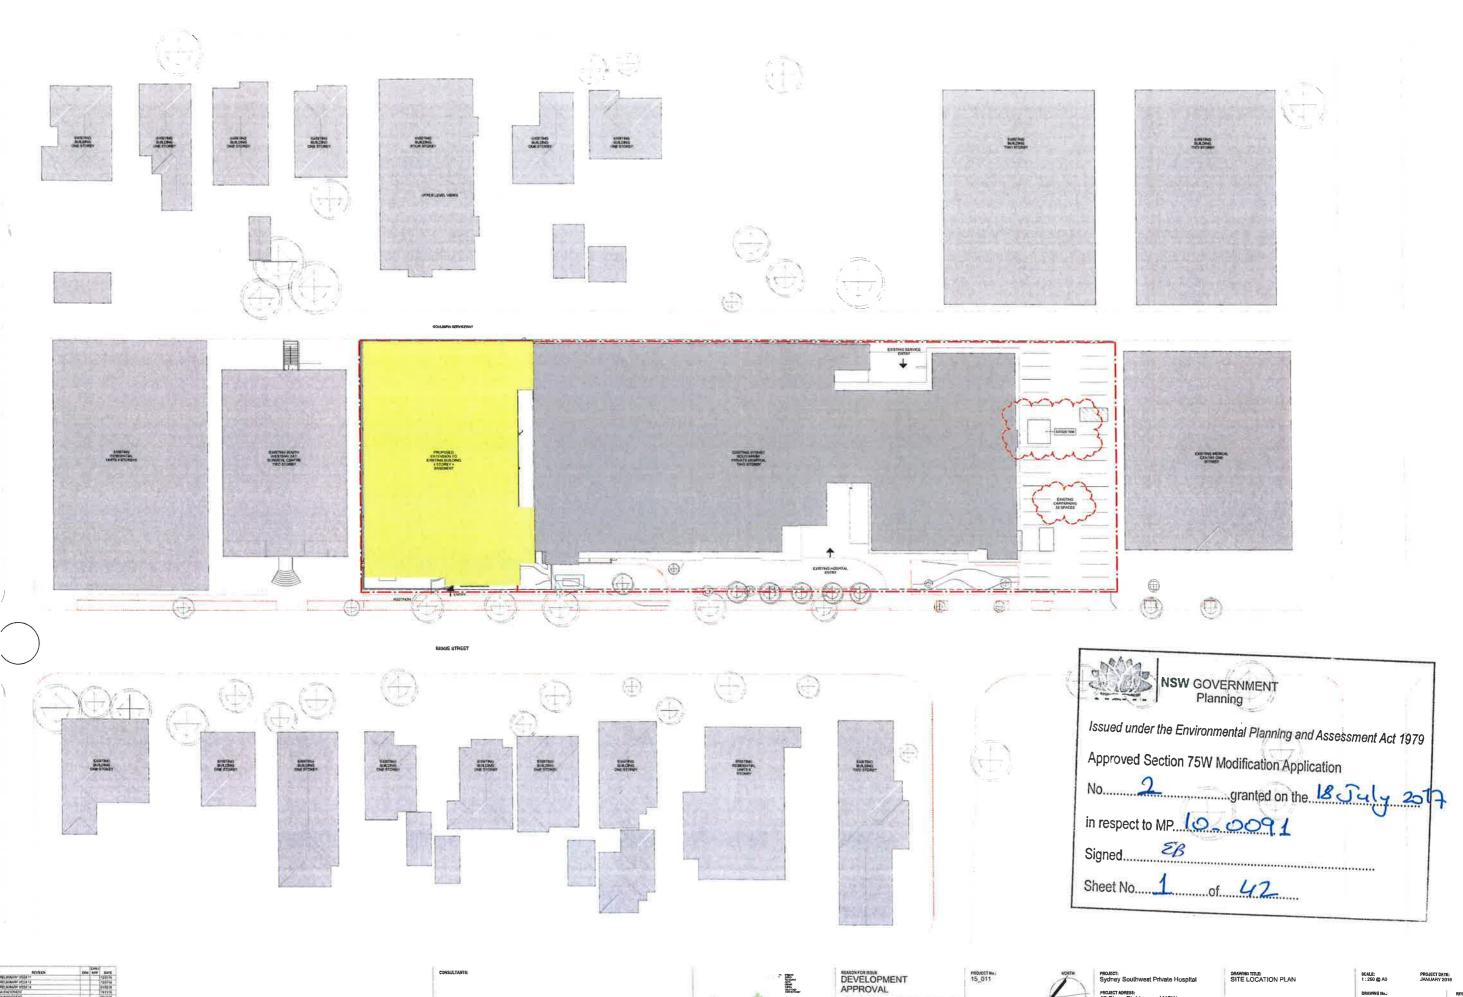

ect:
ney Southwest Private Hospital EXISTING
tot ones8:
Bigge St, Liverpool NSW

NSW GOVERNMENT Planning

in respect to MP.10\_0091

EB

Signed.....

Sheet No....2

EXISTING SITE SURVEY

of 42