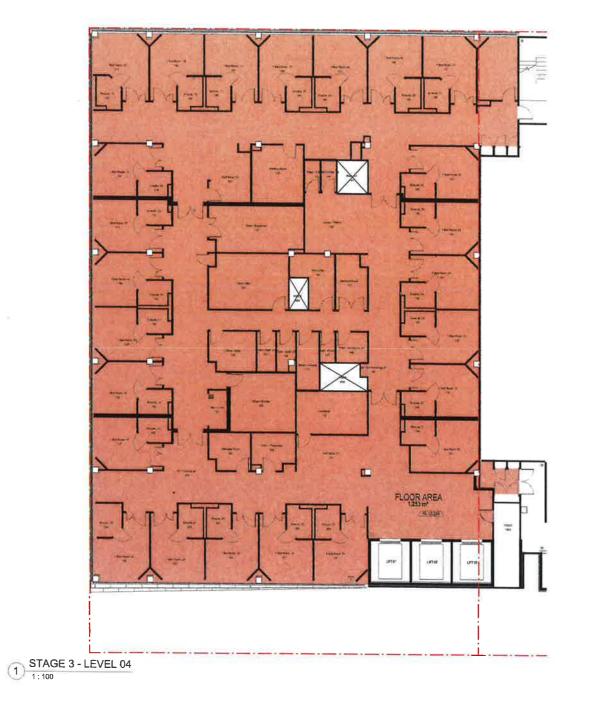

NOATH S

Southwest Private Hospitel S
RESS:
St. Liverpool NSW

DRAWING TITLE: STAGE 3 - LEVE SCALE: PROJE 1:100@A0 JANUA

A9803

E

SOUTHER HARM BARKS OWNE (DUEST) FROM BALFIC INC STORY NO 2HO

1 STAGE 3 - LEVEL 03