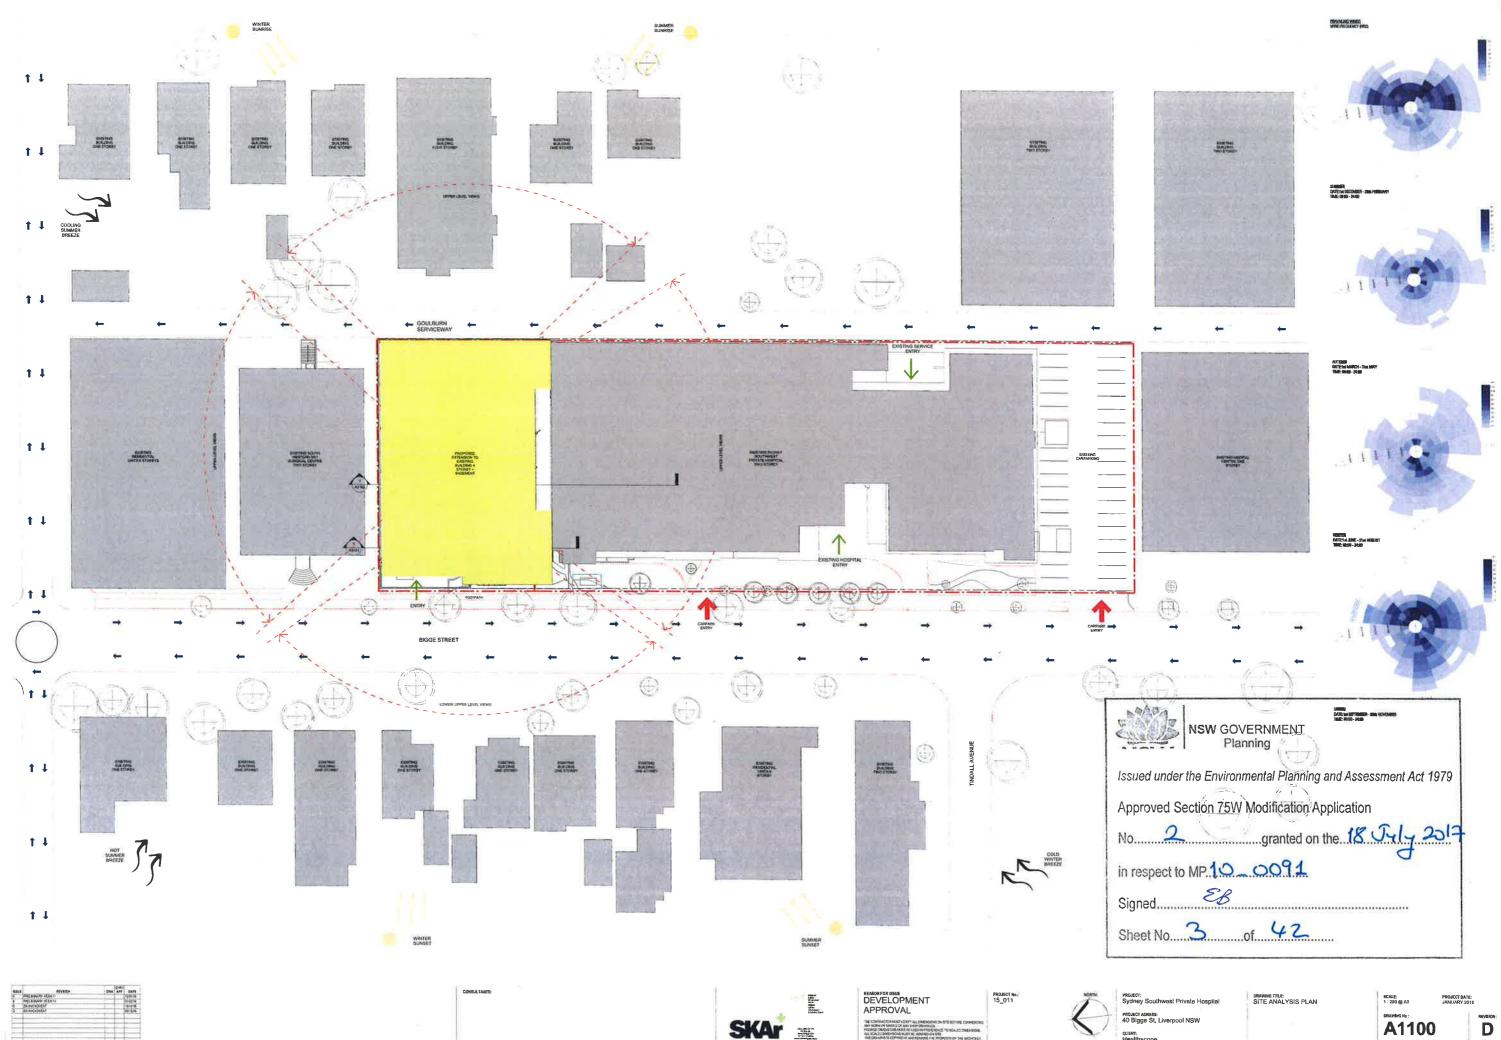

ect:
ney Southwest Private Hospital EXISTING
tot ones8:
Bigge St, Liverpool NSW

NSW GOVERNMENT Planning

in respect to MP.10\_0091

EB

Signed.....

Sheet No....2

EXISTING SITE SURVEY

of 42