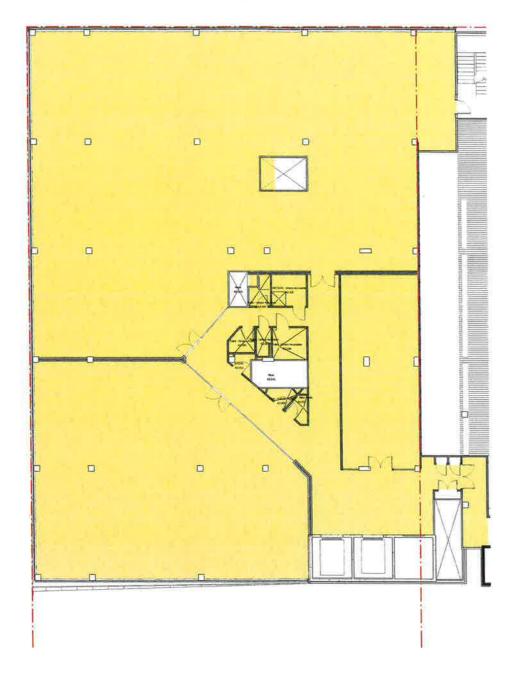

DRAWING TITLE: LEVEL BASEME SCALE: PROJECT
1:100 @ A0 JANUAR

BRAWING No.:

DEVELOPMENT APPROVAL

SKAP

PROJECT: Sydney Southwest Private Hospital PROJECT ADRESS: 40 Bigge St, Liverpool NSW CUENT:

RAWING TITLE EVEL 02 SCALE: PROJECT DI
1:100 @ A0 JANUARY

DRAWING No.:

SKAr SKAr

READON FOR MESUR

DEVELOPMENT

APPROVAL

34 CONTRACTOR BY 158 PM 2, 2008 ADDRESS AT 158 EDDRESS COMMISSION AND 158 EDDRESS COMMIS

ROJEET:
tydney Southwest Private Hospital
ROJECT ADRESS:
O Bigge St, Liverpool NSW