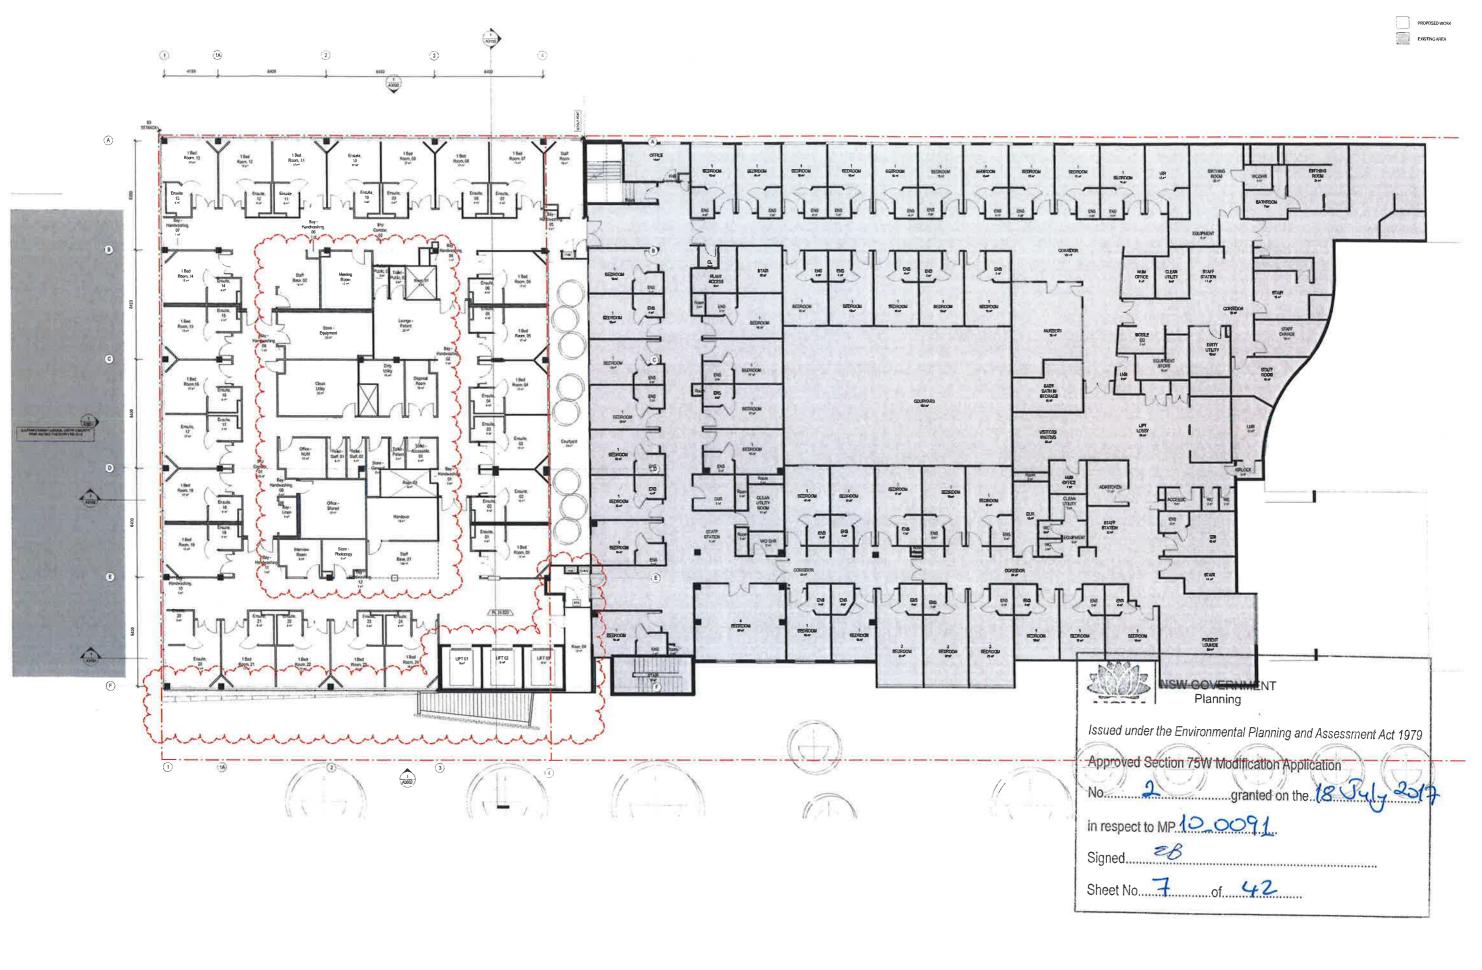

DRAWING TITLE: LEVEL BASEME SCALE: PROJECT
1:100 @ A0 JANUAR

BRAWING No.:

DEVELOPMENT APPROVAL

SKAP

PROJECT: Sydney Southwest Private Hospital PROJECT ADRESS: 40 Bigge St, Liverpool NSW CUENT:

RAWING TITLE EVEL 02 SCALE: PROJECT DI
1:100 @ A0 JANUARY