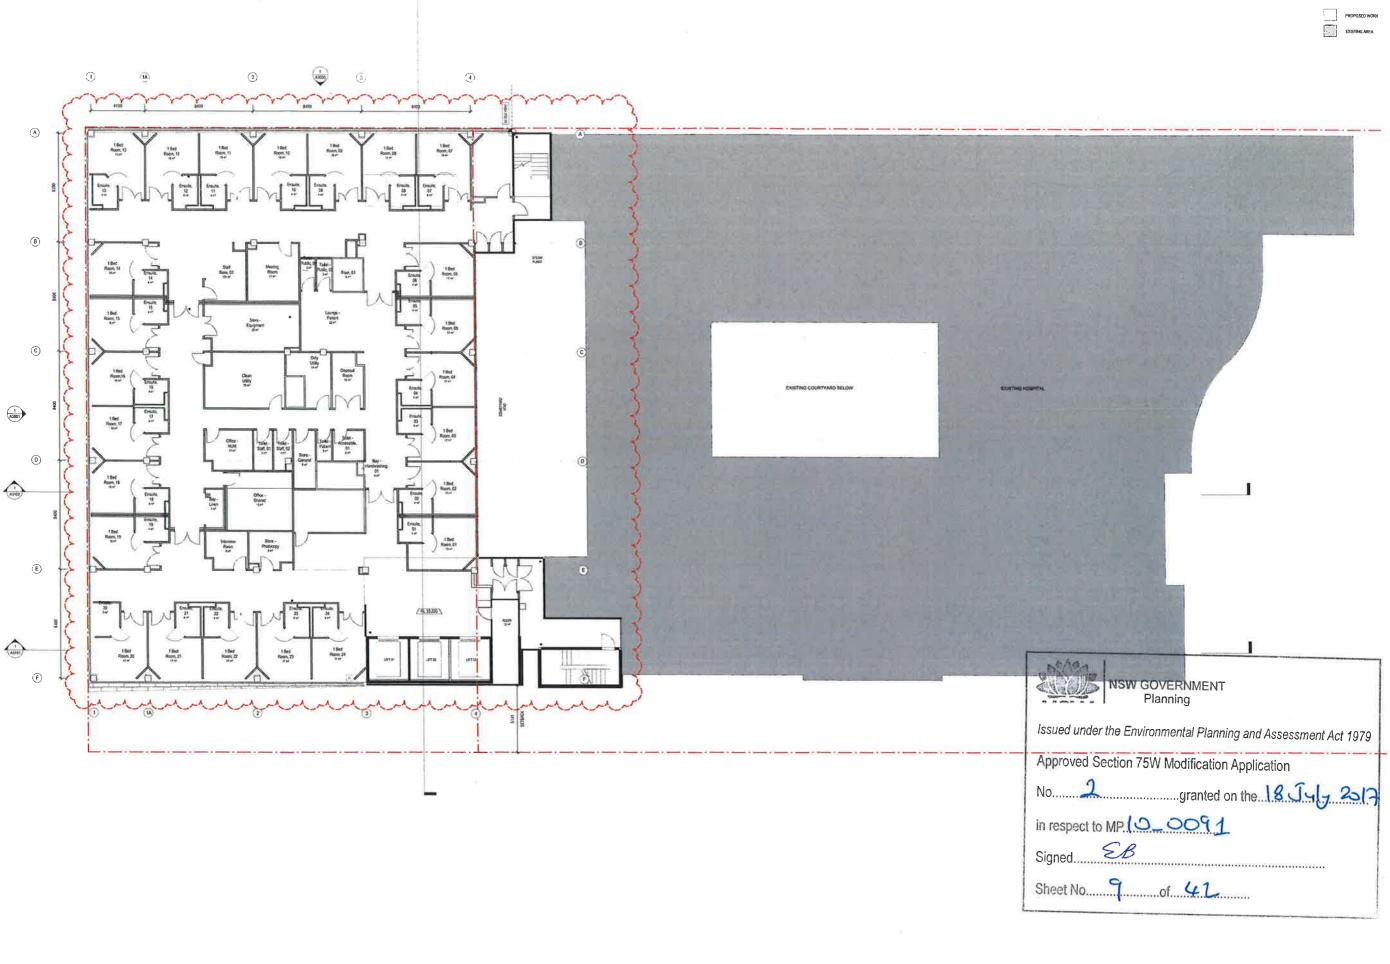

ect:
ney Southwest Private Hospital EXISTING
tot ones8:
Bigge St, Liverpool NSW

NSW GOVERNMENT Planning

in respect to MP.10\_0091

EB

Signed.....

Sheet No....2

EXISTING SITE SURVEY

of 42