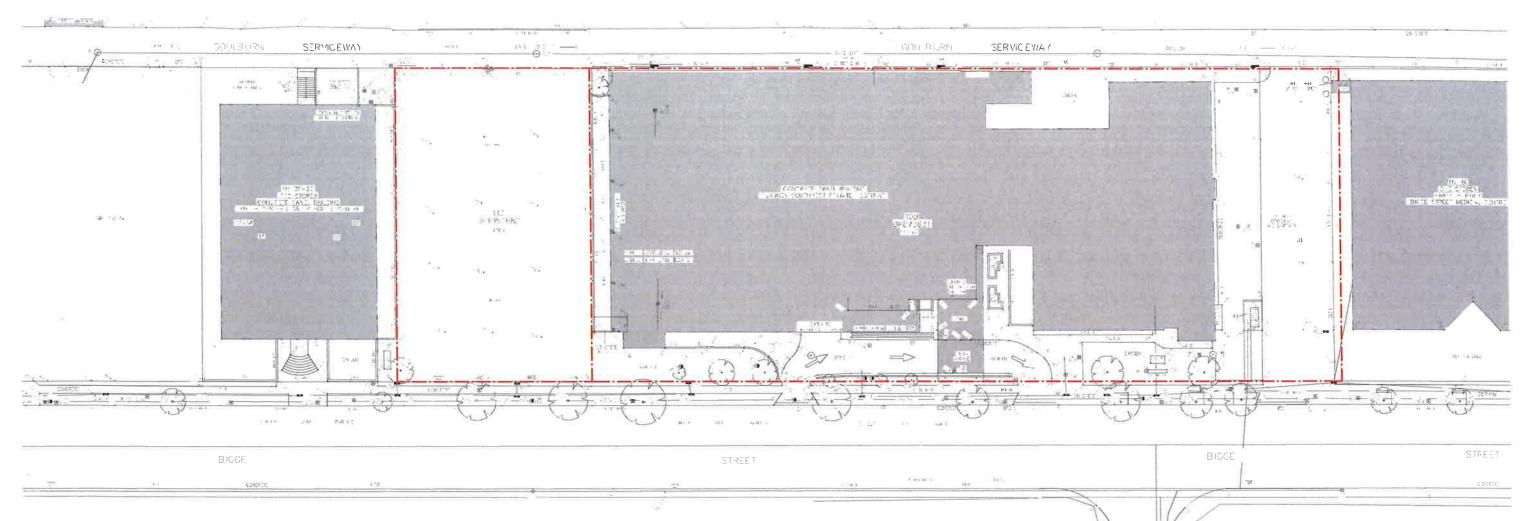

ect:
ney Southwest Private Hospital EXISTING
tot ones8:
Bigge St, Liverpool NSW

NSW GOVERNMENT Planning

in respect to MP.10\_0091

EB

Signed.....

Sheet No....2

EXISTING SITE SURVEY

of 42