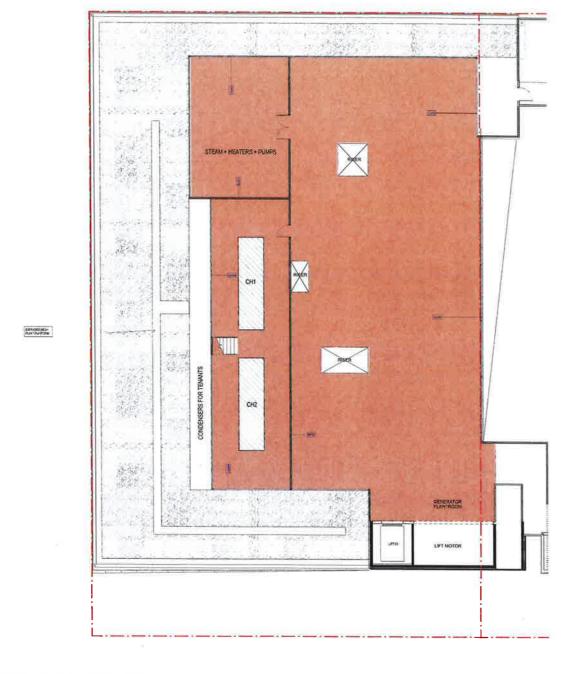

STAGE 1 - LEVE

SCALE: PRO 1:100@A0 JAN

49604

STAGE 1 - LEVEL 04 (PLANT)

ORAWING TITLE: STAGE 1 - LEVEL 04 (PLANT SCALE: PROJE 1:100 @ A0 JANUA

1) STAGE 1 - LEVEL 05 (ROOF)

DIECT: Idney Southwest Private Hospital DIECT ADRESS: Bligge St, Liverpool NSW