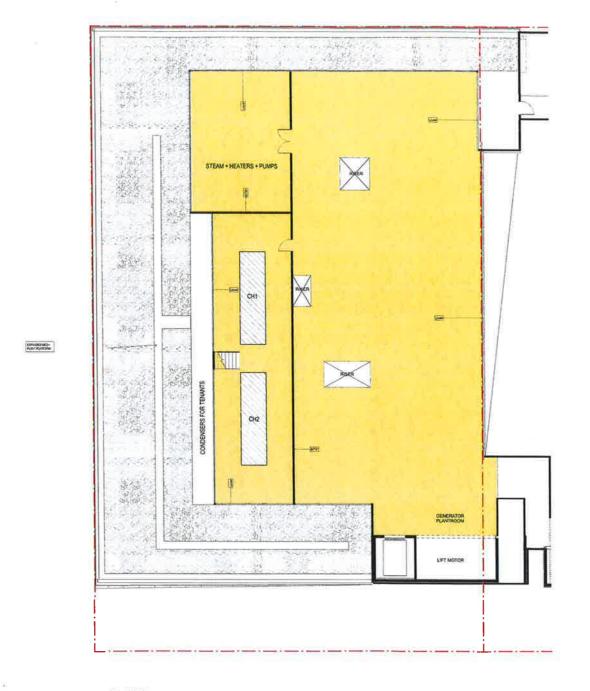

STAGE 1 - LEVE

SCALE: PRO 1:100@A0 JAN

49604

STAGE 1 - LEVEL 04 (PLANT)

ORAWING TITLE: STAGE 1 - LEVEL 04 (PLANT SCALE: PROJE 1:100 @ A0 JANUA

1) STAGE 1 - LEVEL 05 (ROOF)

DIECT: Idney Southwest Private Hospital DIECT ADRESS: Bligge St, Liverpool NSW