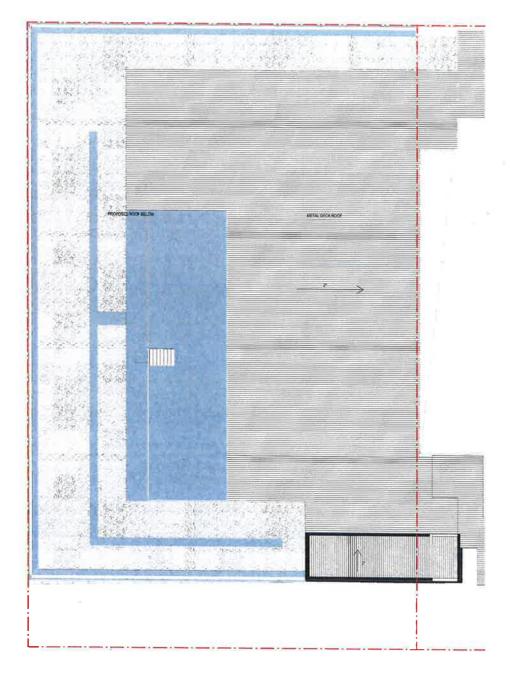

SKAP STATES

Ilhwest Private Hospital STAGE 2 - LEV

SCALE:
1:100 @ A0

A9705

B

1) STAGE 2 - LEVEL 05 (ROOF)

| NSW GOVERNMENT Planning                                                          |
|----------------------------------------------------------------------------------|
| Issued under the Environmental Planning and Assessment Act 1979                  |
| Approved Section 75W Modification Application  No. 2 granted on the 18 July 2017 |
| in respect to MP 10 0091 Signed S6 Sheet No. 34 of 42                            |

STAGE 2 - LEVEL 05 (ROOF)

STAGE 3 - LEVEL BASEMENT

Southwest Private Hospital ST.

DRAWING TITLE: STAGE 3 - BASEMENT SCALE: PROJECT D
1:100 @ A0 JANUARY

STAGE 3 - LEVEL GR

DRAWING TITLE: STAGE 3 - LEVEL SCALE: PROJE 1:100 @ AD JANUA