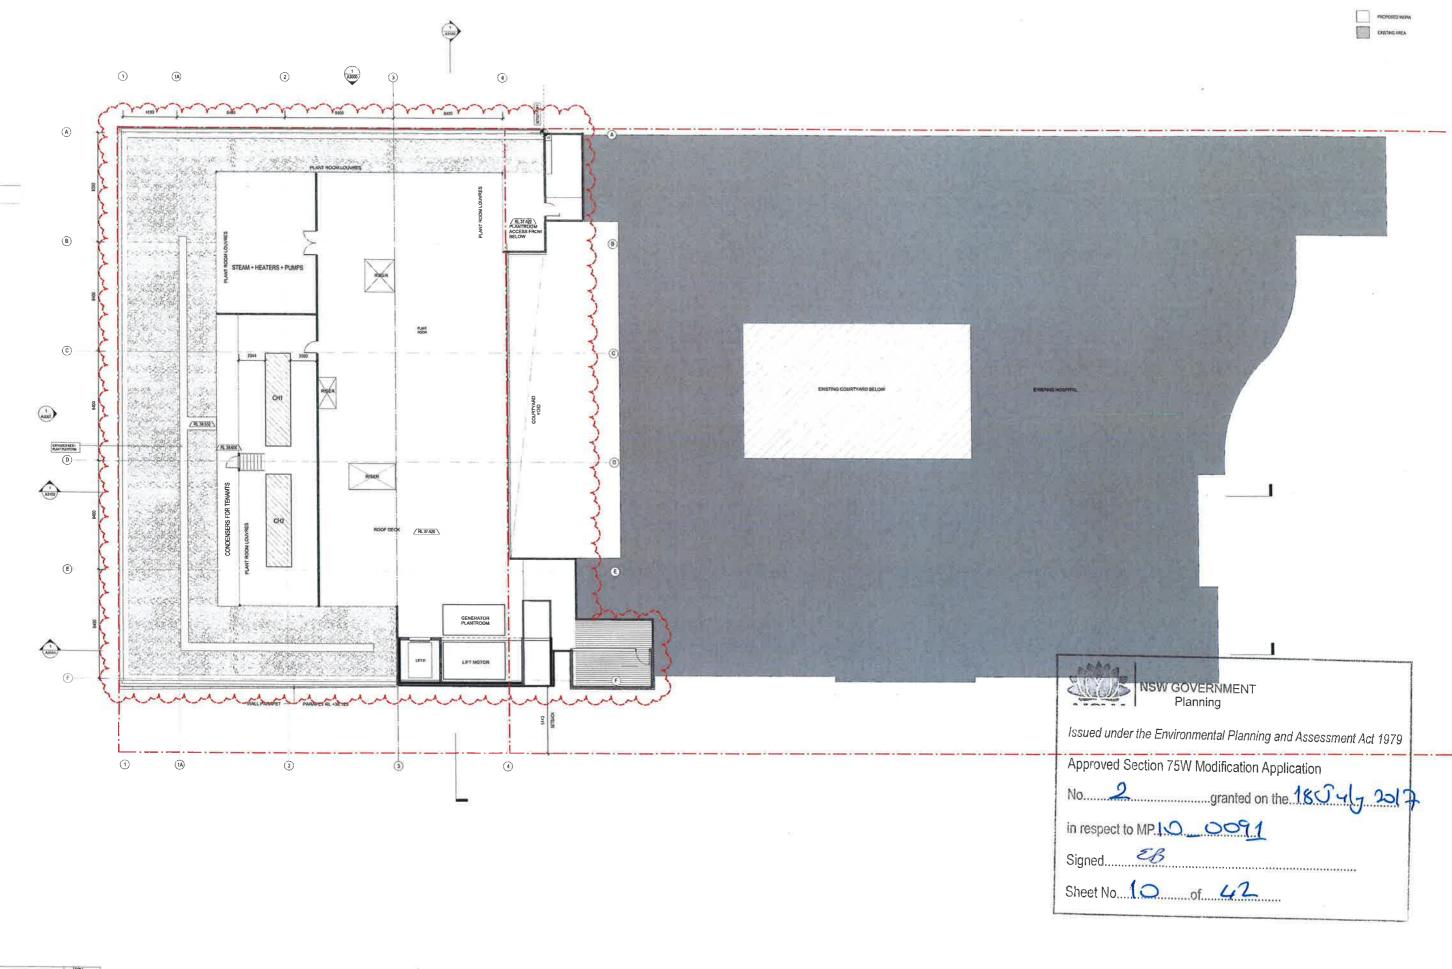

|
| in resp | pect to MP 10 0091                                         |
| Signed  | EΒ                                                         |
| Sheet   | No. 4 of. 42                                               |







DRAWING TITLE: LEVEL BASEME SCALE: PROJECT
1:100 @ A0 JANUAR

BRAWING No.:





DEVELOPMENT APPROVAL



SKAP





PROJECT: Sydney Southwest Private Hospital PROJECT ADRESS: 40 Bigge St, Liverpool NSW CUENT:

RAWING TITLE EVEL 02 SCALE: PROJECT DI
1:100 @ A0 JANUARY

DRAWING No.:









SKAr SKAr

READON FOR MESUR

DEVELOPMENT

APPROVAL

34 CONTRACTOR BY 158 PM 2, 2008 ADDRESS AT 158 EDDRESS COMMISSION AND 158 EDDRESS COMMIS



ROJEET:
tydney Southwest Private Hospital
ROJECT ADRESS:
O Bigge St, Liverpool NSW

ut. 4 SCALE: PROJECT 1: 100 @ A0 JANUAR

A2206

G



| No. | No.







PROJECT:
Sydney Southwest Private Hospital
PROJECT ADRESS:
40 Blgge St, Liverpool NSW

DRAWING TITLE: LEVEL 05 SCALE: PROJECT 1:100 @ AD JANUAR

A2207

G















PROJECT:
Sydney Southwest Private Hospital
PROJECT ADRESS:
40 Biggs St, Liverpool NSW

DRAWING TITLE: EAST ELEVATION G

LEVEL 06 Rt: 41.970 cm LEVEL 05 LEVEL 04 RL:33220 m 90 LEVEL 03 LEVEL 02 Rt: 24.820 m LEVEL 01 RL:20.620 m \_\_\_\_\_\_LEVEL B1

| N STATE OF THE PARTY OF THE PAR | SW GOVERNMENT<br>Planning                      |
|-----------------------------------------------------------------------------------------------------------------------------------------------------------------------------------------------------------------------------------------------------------------------------------