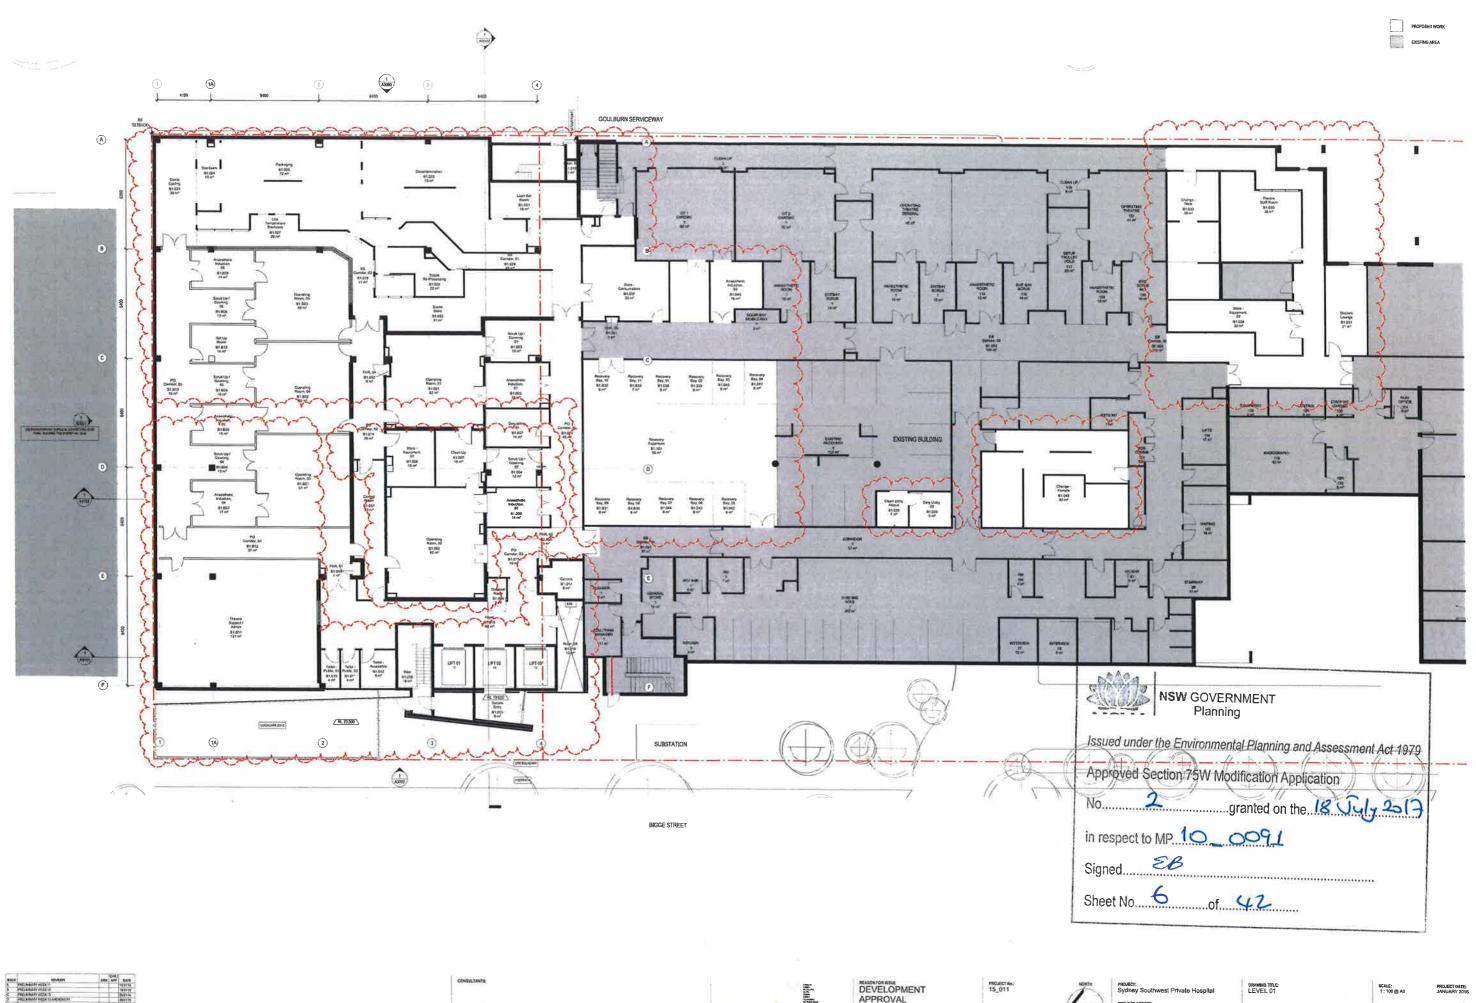

DRAWING TITLE: LEVEL BASEME SCALE: PROJECT
1:100 @ A0 JANUAR

BRAWING No.:

DEVELOPMENT APPROVAL

SKAP

PROJECT: Sydney Southwest Private Hospital PROJECT ADRESS: 40 Bigge St, Liverpool NSW CUENT:

RAWING TITLE EVEL 02 SCALE: PROJECT DI
1:100 @ A0 JANUARY