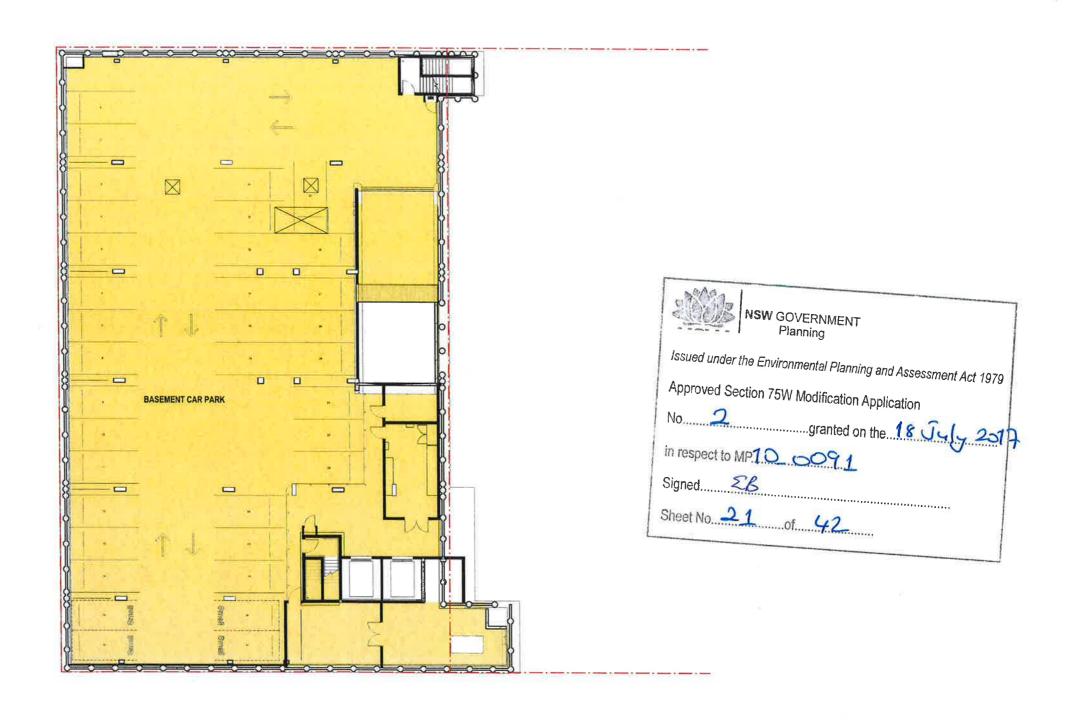

ect:
ney Southwest Private Hospital EXISTING
tot ones8:
Bigge St, Liverpool NSW

NSW GOVERNMENT Planning

in respect to MP.10\_0091

EB

Signed.....

Sheet No....2

EXISTING SITE SURVEY

of 42