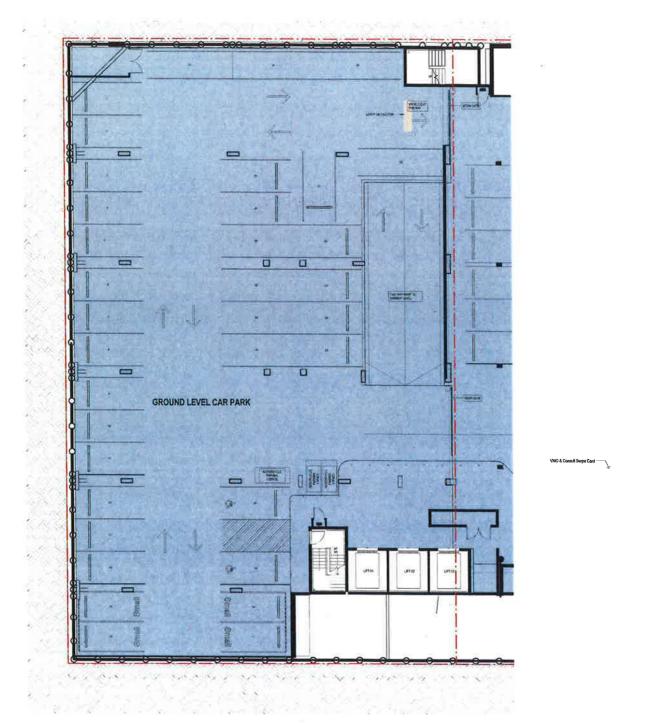

ect:
ney Southwest Private Hospital EXISTING
tot ones8:
Bigge St, Liverpool NSW

NSW GOVERNMENT Planning

in respect to MP.10\_0091

EB

Signed.....

Sheet No....2

EXISTING SITE SURVEY

of 42