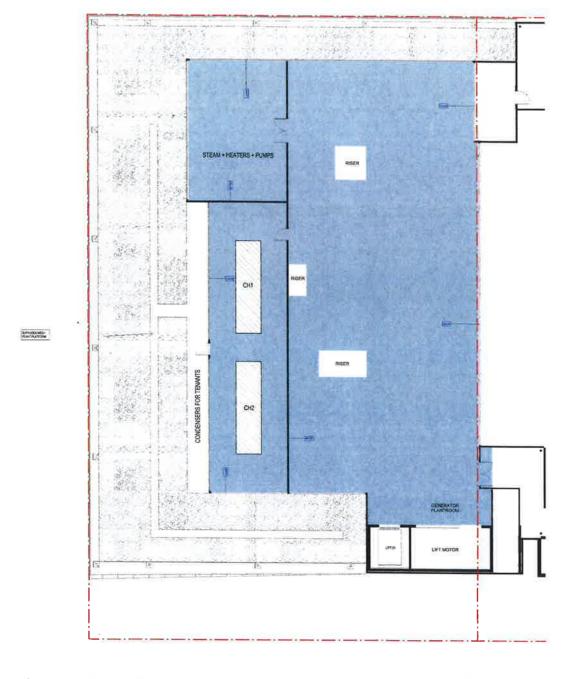

E PAREL BUILDING TWO STOREY NO. 25-22

|                  | ISW GOVERNMENT<br>Planning                       |
|------------------|--------------------------------------------------|
| Issued under the | e Environmental Planning and Assessment Act 1979 |
|                  | ion 75W Modification Application                 |
| _                | granted on the 18 July 251                       |
|                  | 1900_001                                         |
| Signed           | EB.                                              |
| Sheet No. 2      | 1 of 42                                          |

SKAr Marin



GOULBURN SERVICEWAY



DRAWING TITLE: STAGE 2 - LEVEL 02 PROJECT I 1: 100 @ A0 JANUARY

A9703

B



EDL IN RESTRUCTIVE EACH CONTROL CONTRO

1 STAGE 2 - LEVEL 03











1 STAGE 2 - LEVEL 04 (PLANT) 1:100



SKAP STATES





Ilhwest Private Hospital STAGE 2 - LEV

SCALE:
1:100 @ A0

A9705

B





1) STAGE 2 - LEVEL 05 (ROOF)

| NSW GOVERNMENT Planning                                                          |
|----------------------------------------------------------------------------------|
| Issued under the Environmental Planning and Assessment Act 1979                  |
| Approved Section 75W Modification Application  No. 2 granted on the 18 July 2017 |
| in respect to MP 10 0091 Signed S6 Sheet No. 34 of 42                            |





STAGE 2 - LEVEL 05 (ROOF)





STAGE 3 - LEVEL BASEMENT









Southwest Private Hospital ST.

DRAWING TITLE: STAGE 3 - BASEMENT SCALE: PROJECT D
1:100 @ A0 JANUARY







STAGE 3 - LEVEL GR









DRAWING