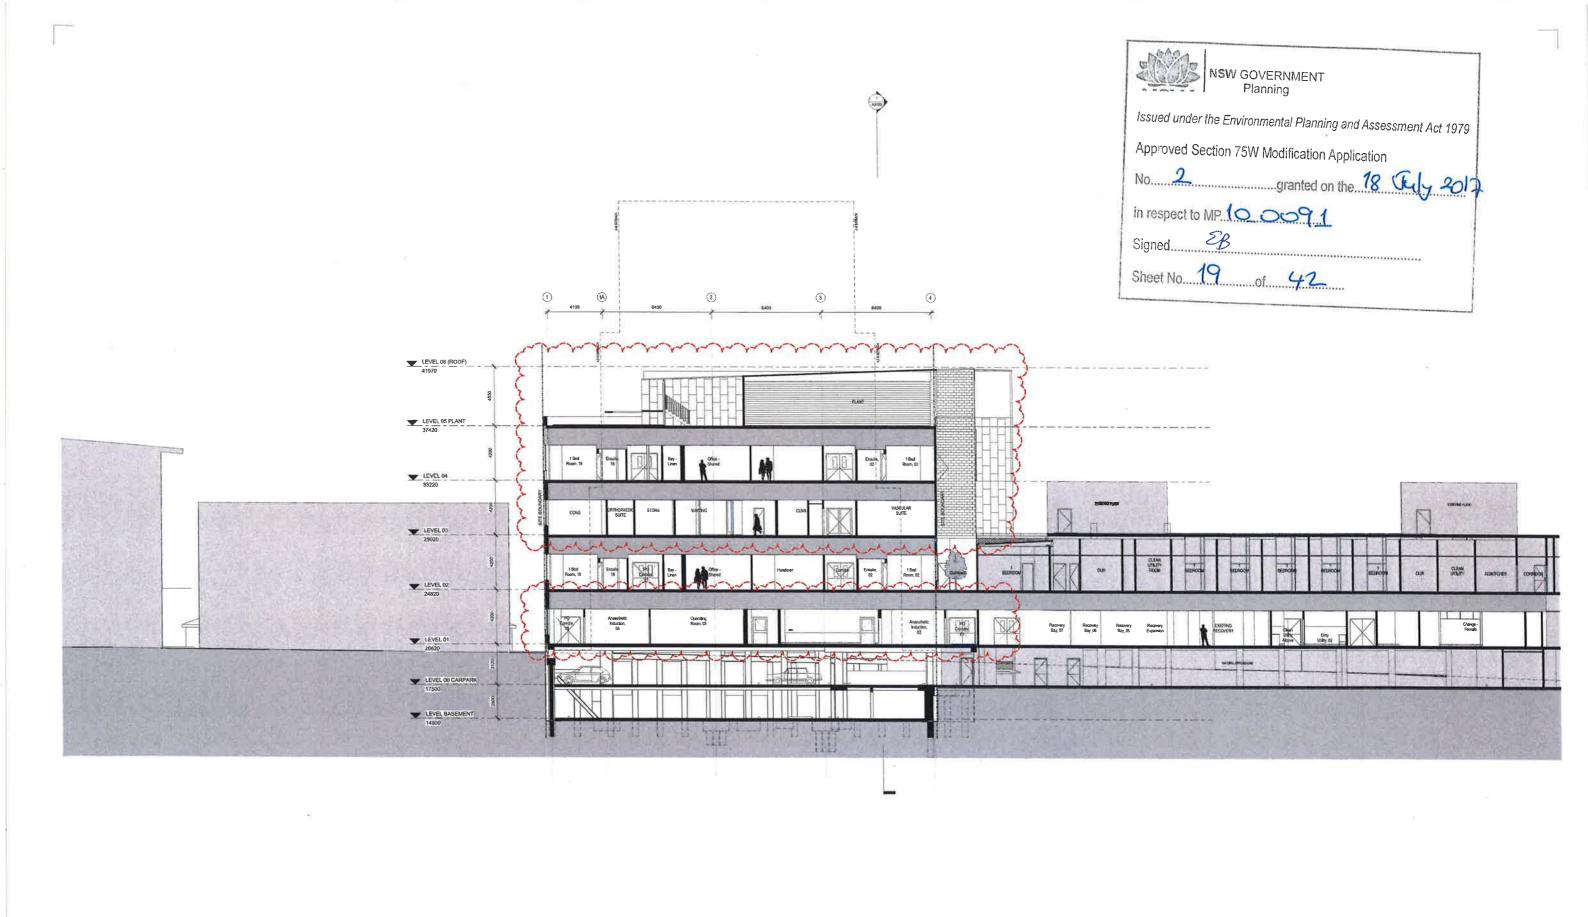

ue  | d under the E | 15            | Ü          | ng and Asse             | ssment Aci | t 1979 |
|        | oved Sectio   |               |            | -                       |            |        |
| No     | 2             |               | .granted c | on the 18               | Jyly       | 24     |
| in res | spect to MP.  | 100           | 209        | 1                       |            |        |
| Signe  | ed2           | $\mathcal{B}$ |            |                         |            |        |
| Shee   | t No17        | of            | 42         |                         |            |        |















PROJECT:
Sydney Southwest Private Hospital
PROJECT ADRESS:
40 Bigge St, Liverpool NSW
CLEIT:

STALE: PROJECT OATE
1:100 @ A0 JANUARY 20

BRANNS No.:

A3101

MOISTAN











(GL02) OPAQUE GLASS PANEL

GLOT CLEAR GREY GLASS WINDOW









NON-COMBUSTIBLE ALUMINIUM CLADDING
- LIGHT GREY METALLIC













STAGE 1 - LEVEL BASEMENT









STAGE 1 - LEVEL BASEMEN

SCALE: PROJ 1:100@ A0 JANU







STAGE 1 - LEVEL GR









DRAWING TITLE: STAGE 1 - LEVEL SCALE: PROJ 1 | 100 @ AD JANU

A9601

В





NSW GOVERNMENT Planning Issued under the Environmental Planning and Assessment Act 1979 Approved Section 75W Modification Application granted on the 18 July 2017 in respect to MP.10\_0091 Signed. EB Sheet No. 23 of 42

1 STAGE 1 - LEVEL 01

SULFACTOREM EXPOSE DAME CHEMICS FARE BALLING THE TERROR CHEMICS









Issued under the Environmental Planning and Assessment Act 1979

Approved Section 75W Modification Application

No. 2 granted on the 18 July 251