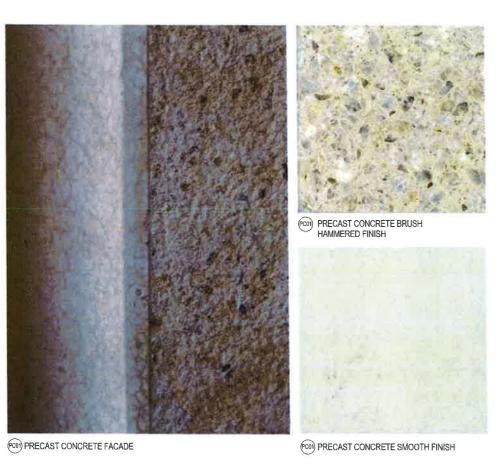

PROJECT:
Sydney Southwest Private Hospital
PROJECT ADRESS:
40 Bigge St, Liverpool NSW
CLEIT:

STALE: PROJECT OATE
1:100 @ A0 JANUARY 20

BRANNS No.:

A3101

MOISTAN

(GL02) OPAQUE GLASS PANEL

GLOT CLEAR GREY GLASS WINDOW