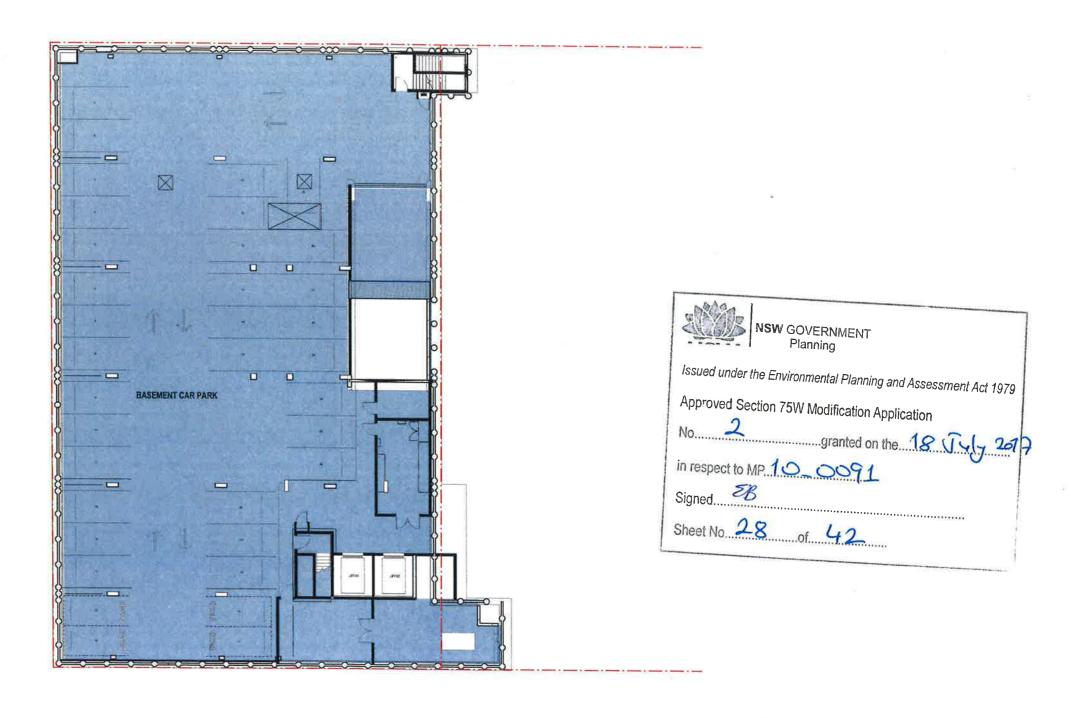

ect:
ney Southwest Private Hospital EXISTING
tot ones8:
Bigge St, Liverpool NSW

NSW GOVERNMENT Planning

in respect to MP.10\_0091

EB

Signed.....

Sheet No....2

EXISTING SITE SURVEY

of 42