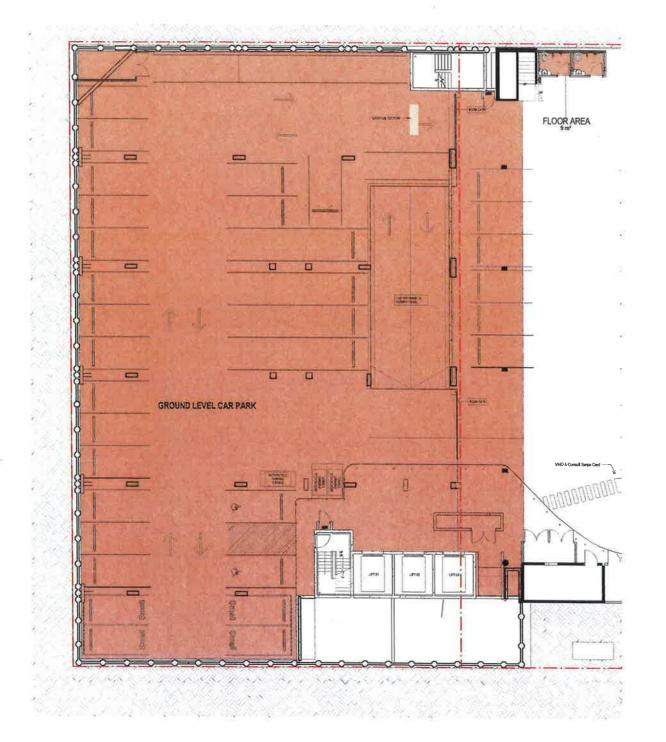

in respect to MP10 0091

Signed 28

Sheet No. 29 of 42

1 STAGE 2 - LEVEL GR

PROJECT: Sydney Southwest Private Hospital PROJECT ADRESS: 40 Bigge St, Liverpool NSW

DRAWING TITLE: STAGE 2 - LEVE SCALE: PROJECT 1:100 @ A0 JANUAR