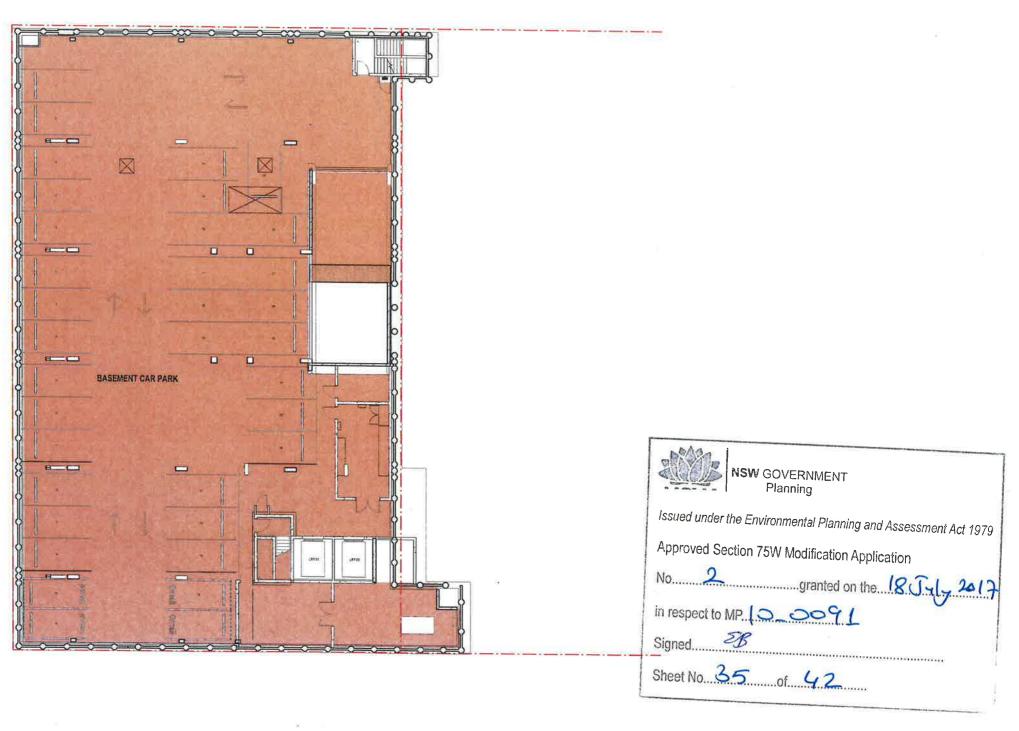

STAGE 2 - LEVEL 05 (ROOF)

STAGE 3 - LEVEL BASEMENT

Southwest Private Hospital ST.

DRAWING TITLE: STAGE 3 - BASEMENT SCALE: PROJECT D
1:100 @ A0 JANUARY

STAGE 3 - LEVEL GR

DRAWING TITLE: STAGE 3 - LEVEL SCALE: PROJE 1:100 @ AD JANUA