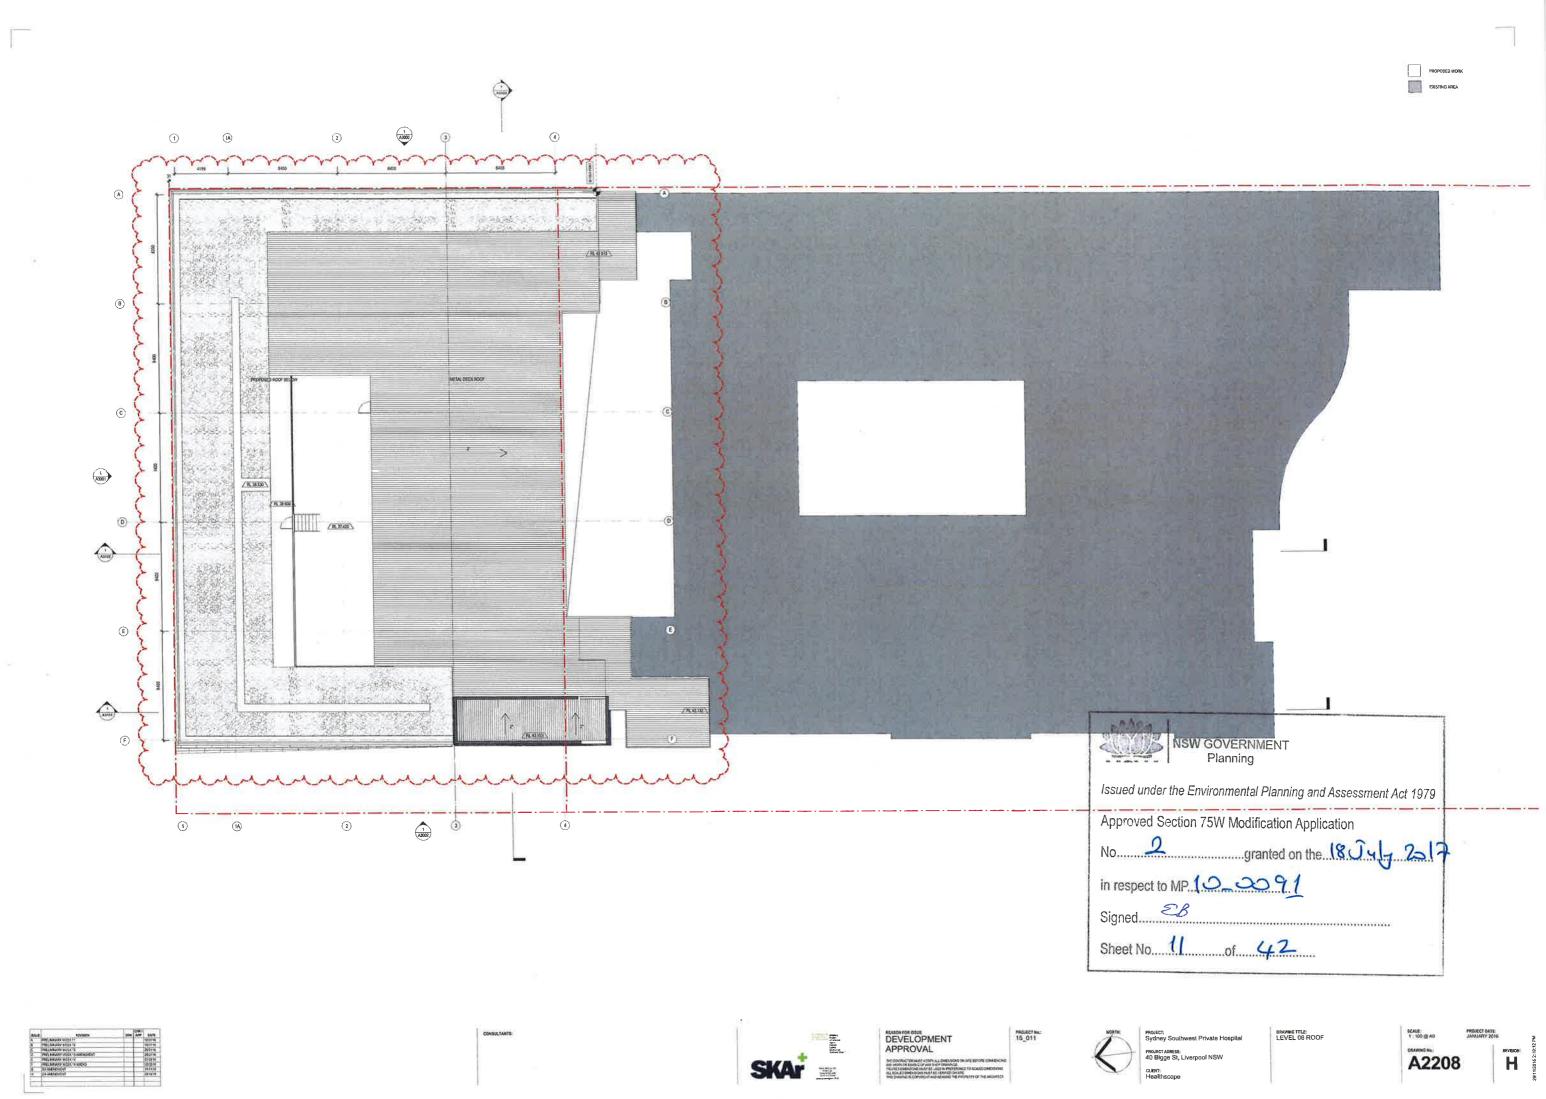

ect:
ney Southwest Private Hospital EXISTING
tot ones8:
Bigge St, Liverpool NSW

NSW GOVERNMENT Planning

in respect to MP.10\_0091

EB

Signed.....

Sheet No....2

EXISTING SITE SURVEY

of 42

Issued under the Environmental Planning and Assessment Act 1979

No. 2 granted on the 18 July 2317

Approved Section 75W Modification Application

SCALE: PROJE 1:200 @ A0 JANUA

1001

MICHAELE (CLY)

MICHAELE (CLY)