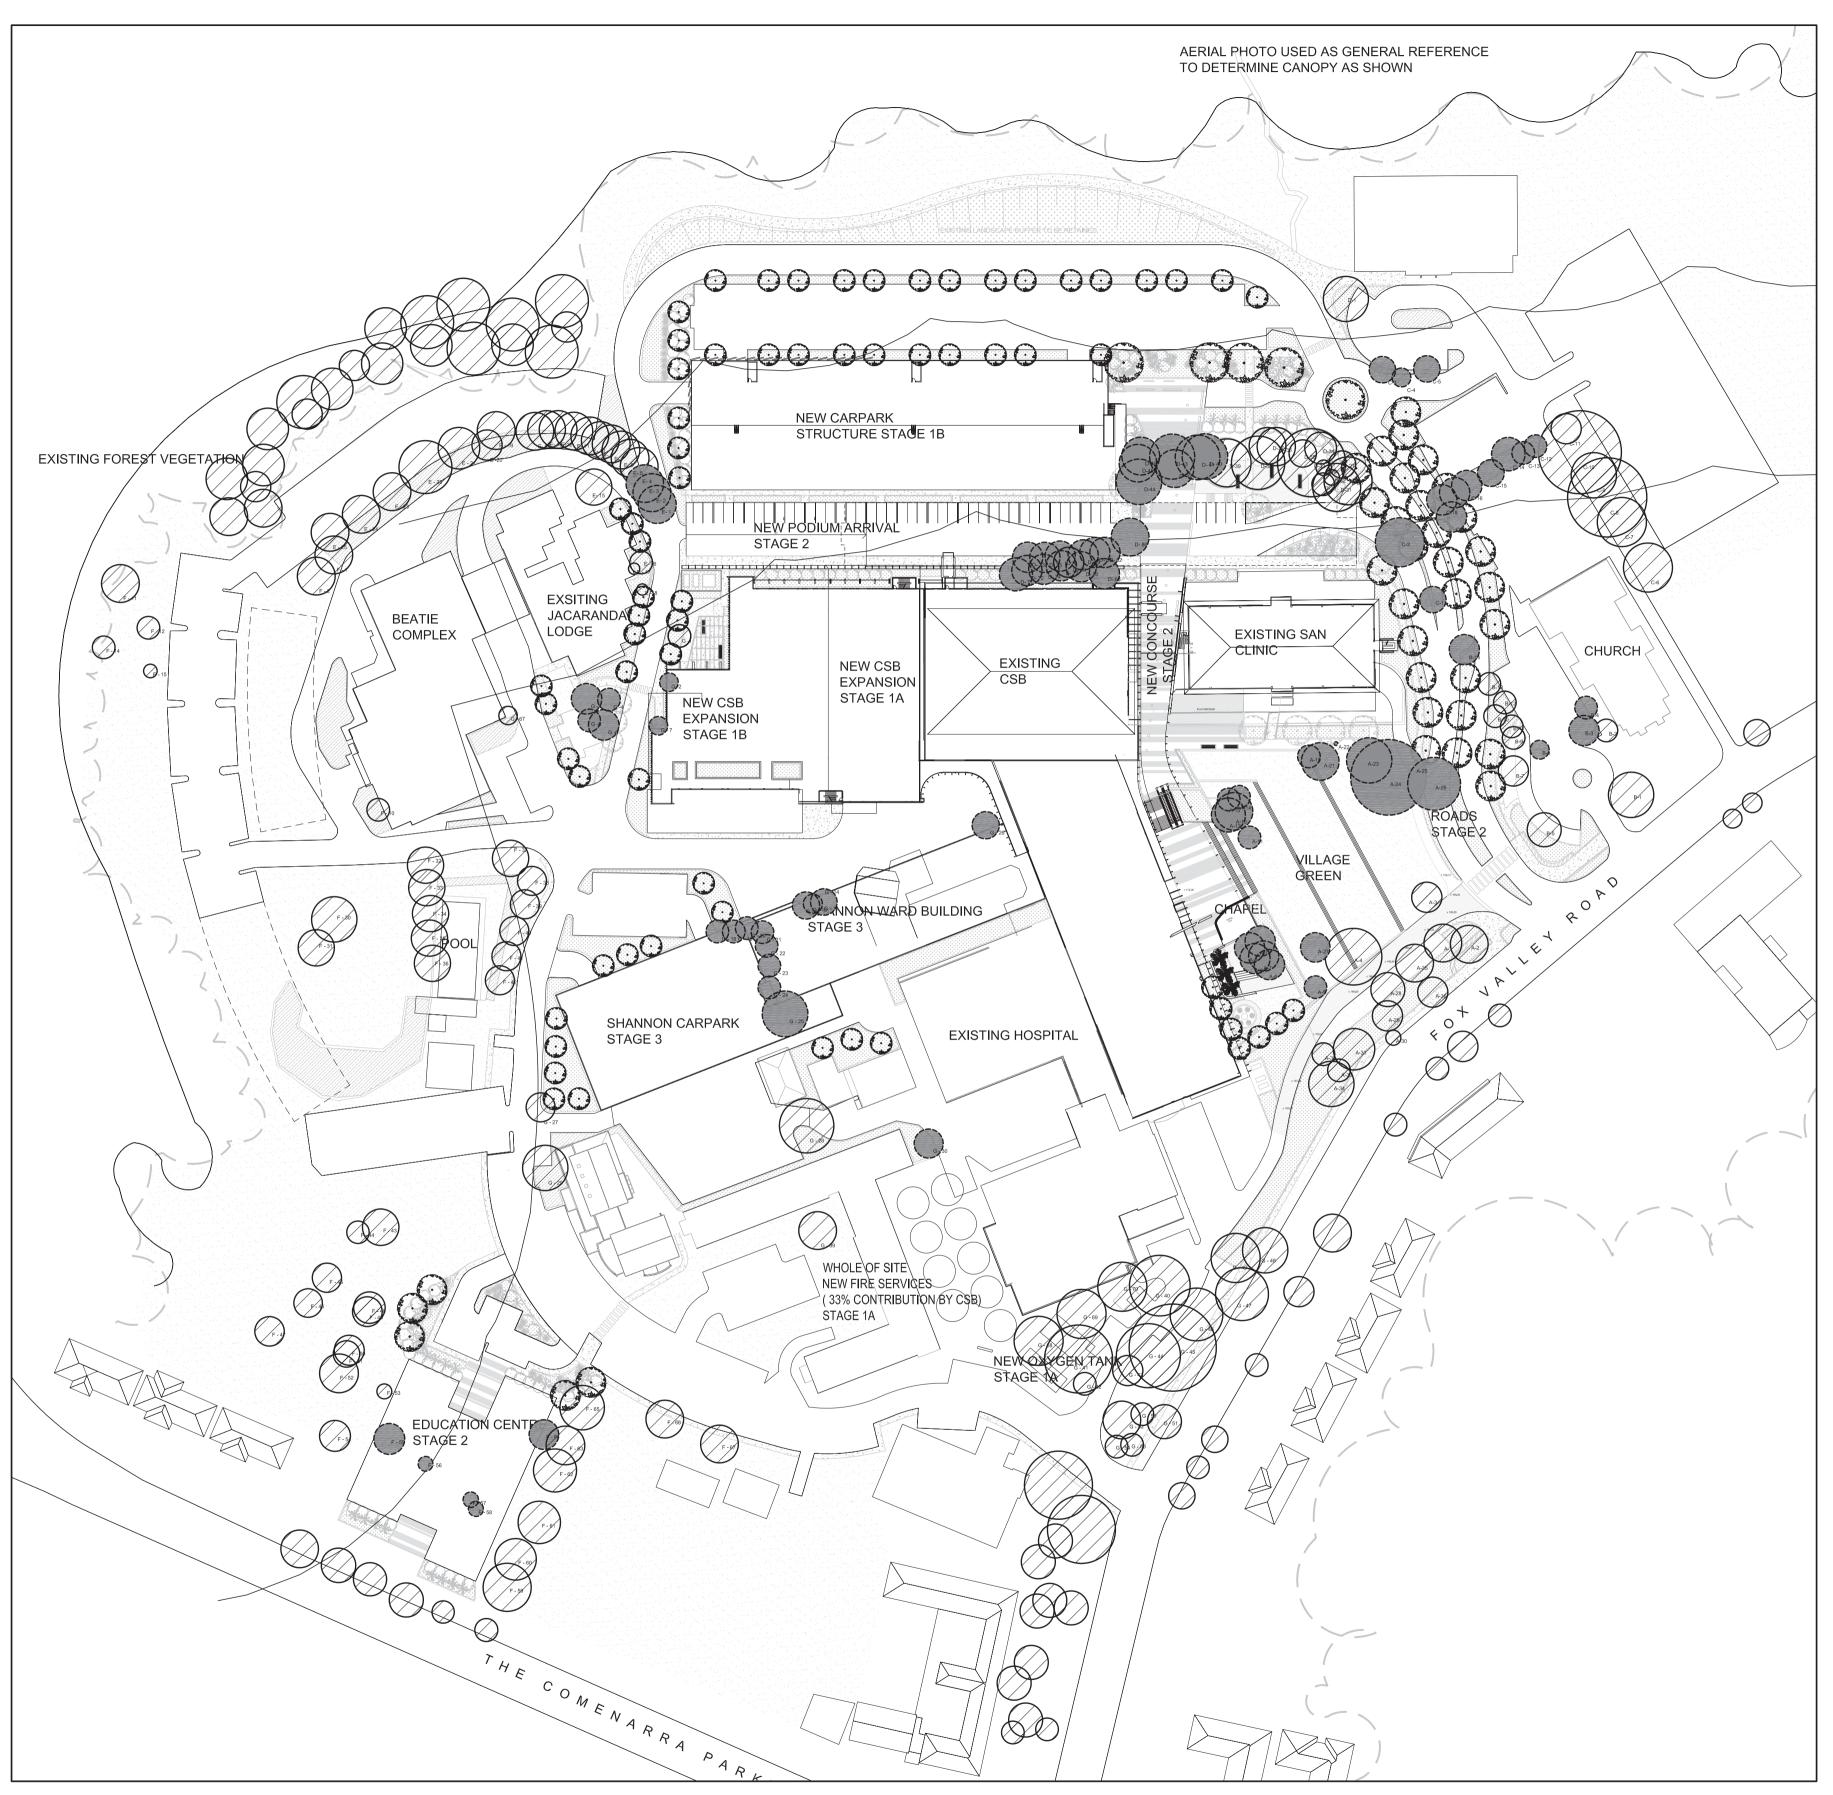

## After Stage 1A

This Schedule of site trees has been prepared in conjunction with Mr David Ford, principal of Treescan P/L, consultant Arborists for the project. This plan generally indicates trees to be retained / protected, or removed to allow for works after Stage 1A of the proposed site work. We note the detail of specific tree information, and also the information available to assess likely impacts, will in due course be improved with progression of design development documentation. Proposed new tree planting is generally indicated for these respective works, so that this can be seen alongside tree removal information to provide knowledge of extent of replacement planting.

Part 3A Application Tree Strategy Scale 1:1000 @ A1

## LEGEND

TREES TO BE RETAINED

TREES TO BE REMOVED

STAGE 2

PROPOSED TREES

EXISTING FOREST VEGETATION

NOTE: REFER TO DRAWING 054 FOR EXISTING TREE SCHEDULE

SYDNEY ADVENTIST HOSPITAL

PART 3A APPLICATION

Drawing Name: TREE STRATEGY AFTER STAGE 1A <sup>Scale:</sup> 1:1000 @ A1

Date: 12.07.2010 Drawn

SS09-1859

Job Number:

Approved DB

Drawing Number: 007 RS

Issue: