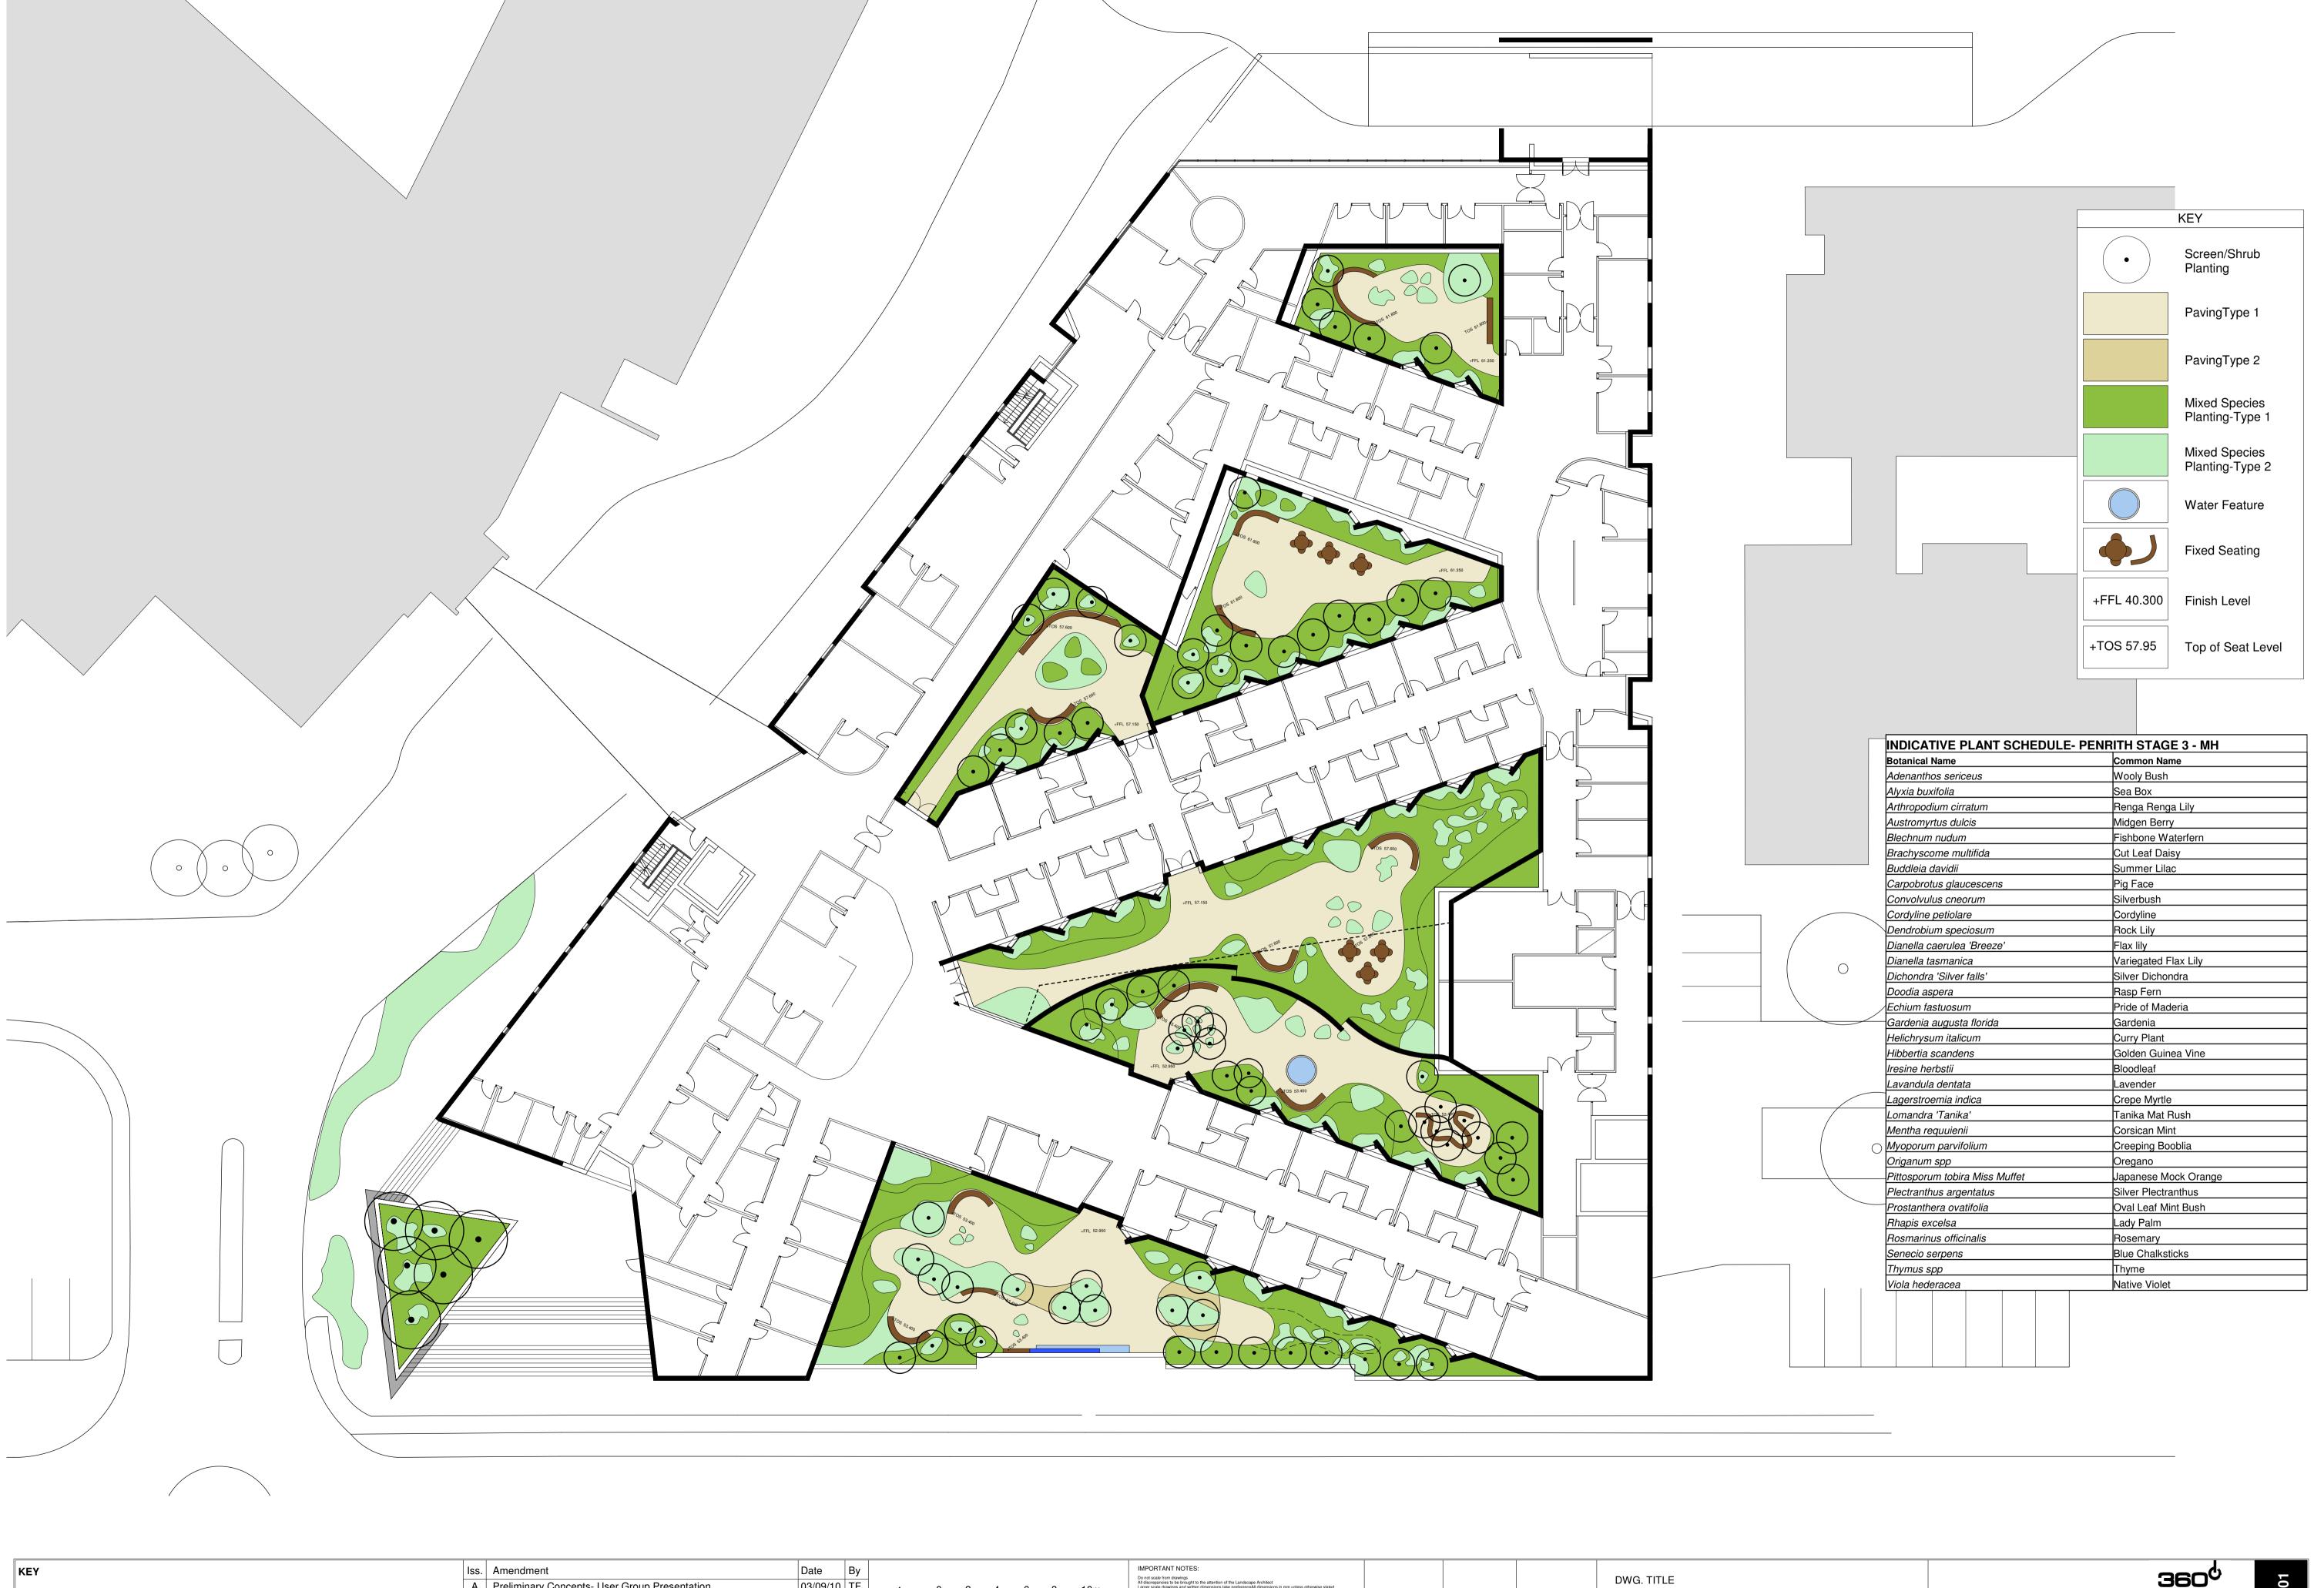

|                            |                 |            | DVVG. TITLE          |
|----------------------------|-----------------|------------|----------------------|
|                            |                 |            | LANDSCAPE PLAN       |
| TE<br>JG 2010              | SHEET<br>1 of 2 | CHECKED DB | PROJECT              |
| <sup>ALE</sup><br>200 @ A1 | DRAWN<br>TF     | Stage 3A   | PENRITH - STAGE 3-MH |
|                            |                 |            |                      |