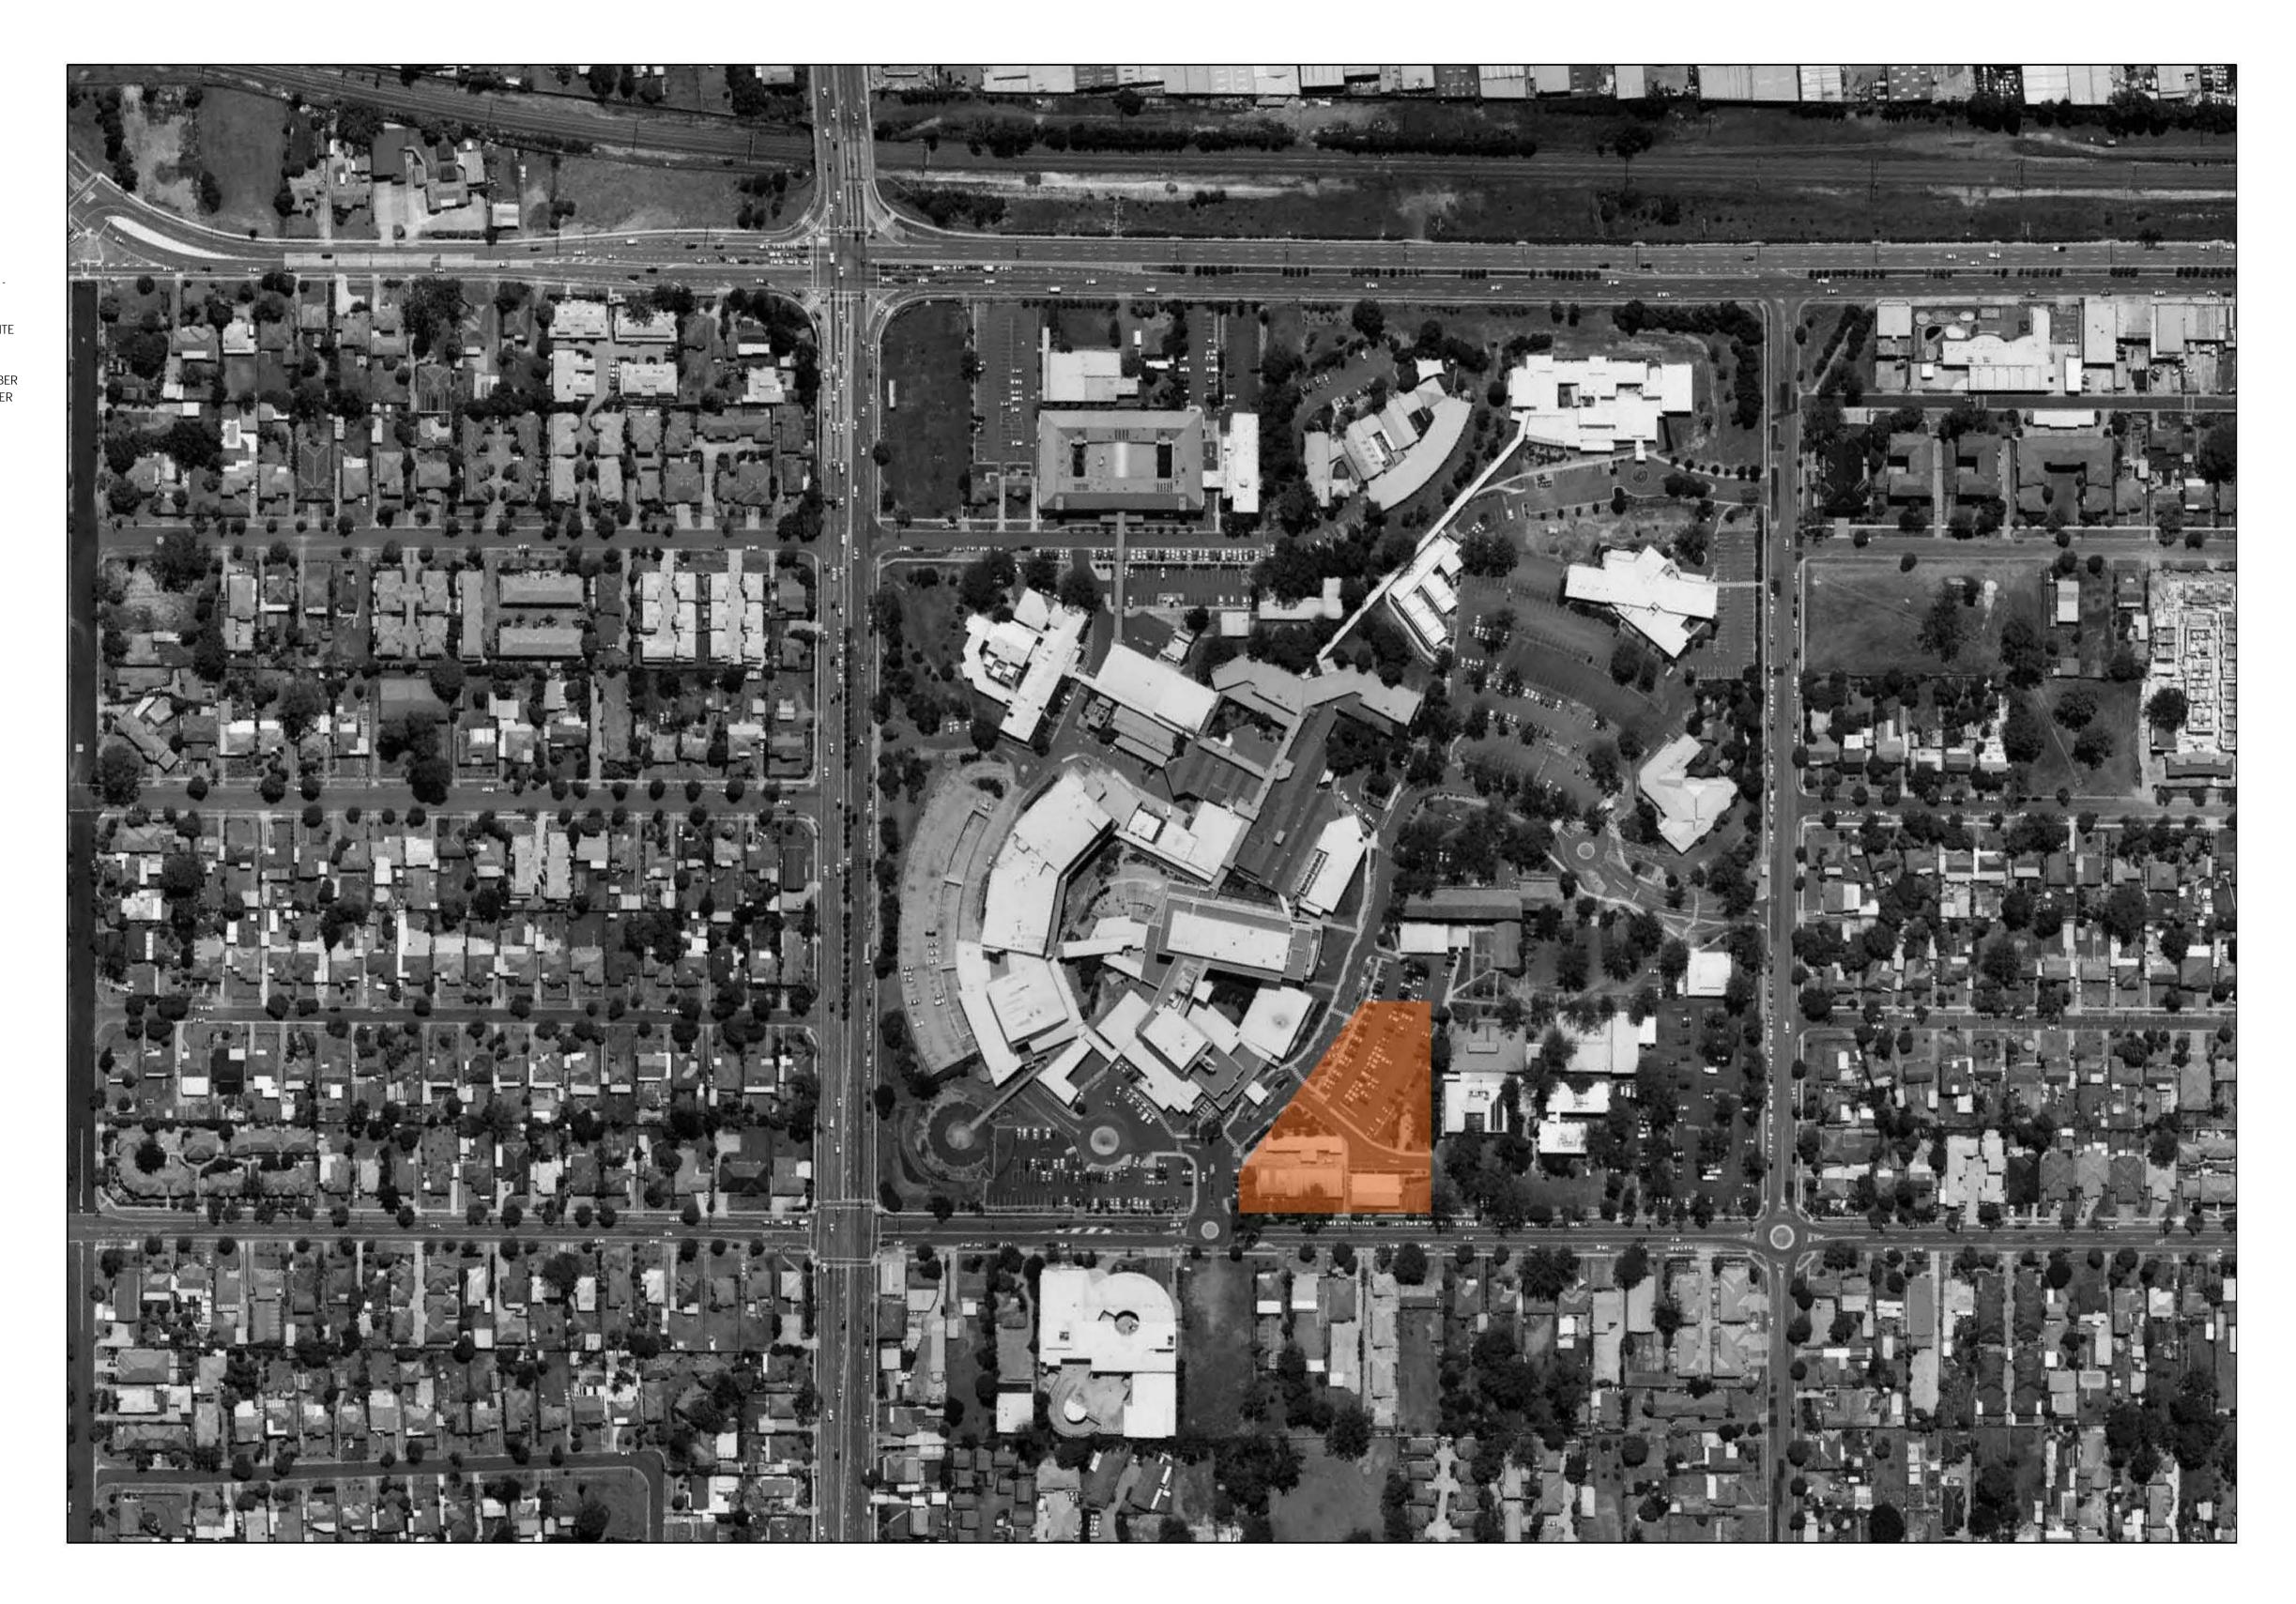

## DRAWING SCHEDULE

| 1000   | SITE LOCATION PLAN                                    |
|--------|-------------------------------------------------------|
| 1001   | EXISTING SITE SURVEY                                  |
| 1100   | SITE ANALYSIS PLAN                                    |
| A2201  | LEVEL 1 FLOOR PLAN                                    |
| 2202   | LEVEL 2 FLOOR PLAN                                    |
| 2203   | LEVEL 3 FLOOR PLAN                                    |
| 42204  | ROOF PLAN                                             |
| 3001   | ELEVATIONS                                            |
| 3002   | ELEVATIONS                                            |
| 43003  | ELEVATIONS                                            |
| 43004  | ELEVATIONS - STREET SCAPE CHARACTER -<br>DERBY STREET |
| 3101   | SECTIONS                                              |
| 3102   | CUT & FILL SECTION THROUGH EXISTING SITE              |
| 48001  | PROPOSED SHADOW DIAGRAMS - MARCH                      |
| 48002  | PROPOSED SHADOW DIAGRAMS - JUNE                       |
| 48003  | PROPOSED SHADOW DIAGRAMS - SEPTEMBER                  |
| 48004  | PROPOSED SHADOW DIAGRAMS - DECEMBER                   |
| 49301  | EXTERNAL FINISHES BOARD                               |
| \9401  | PHOTOMONTAGE                                          |
| \$9402 | 3D CONTEXT MODEL                                      |
| 49403  | EXISTING SITE PHOTOGRAPHS                             |
| \$9501 | GFA SCHEDULE                                          |
|        |                                                       |