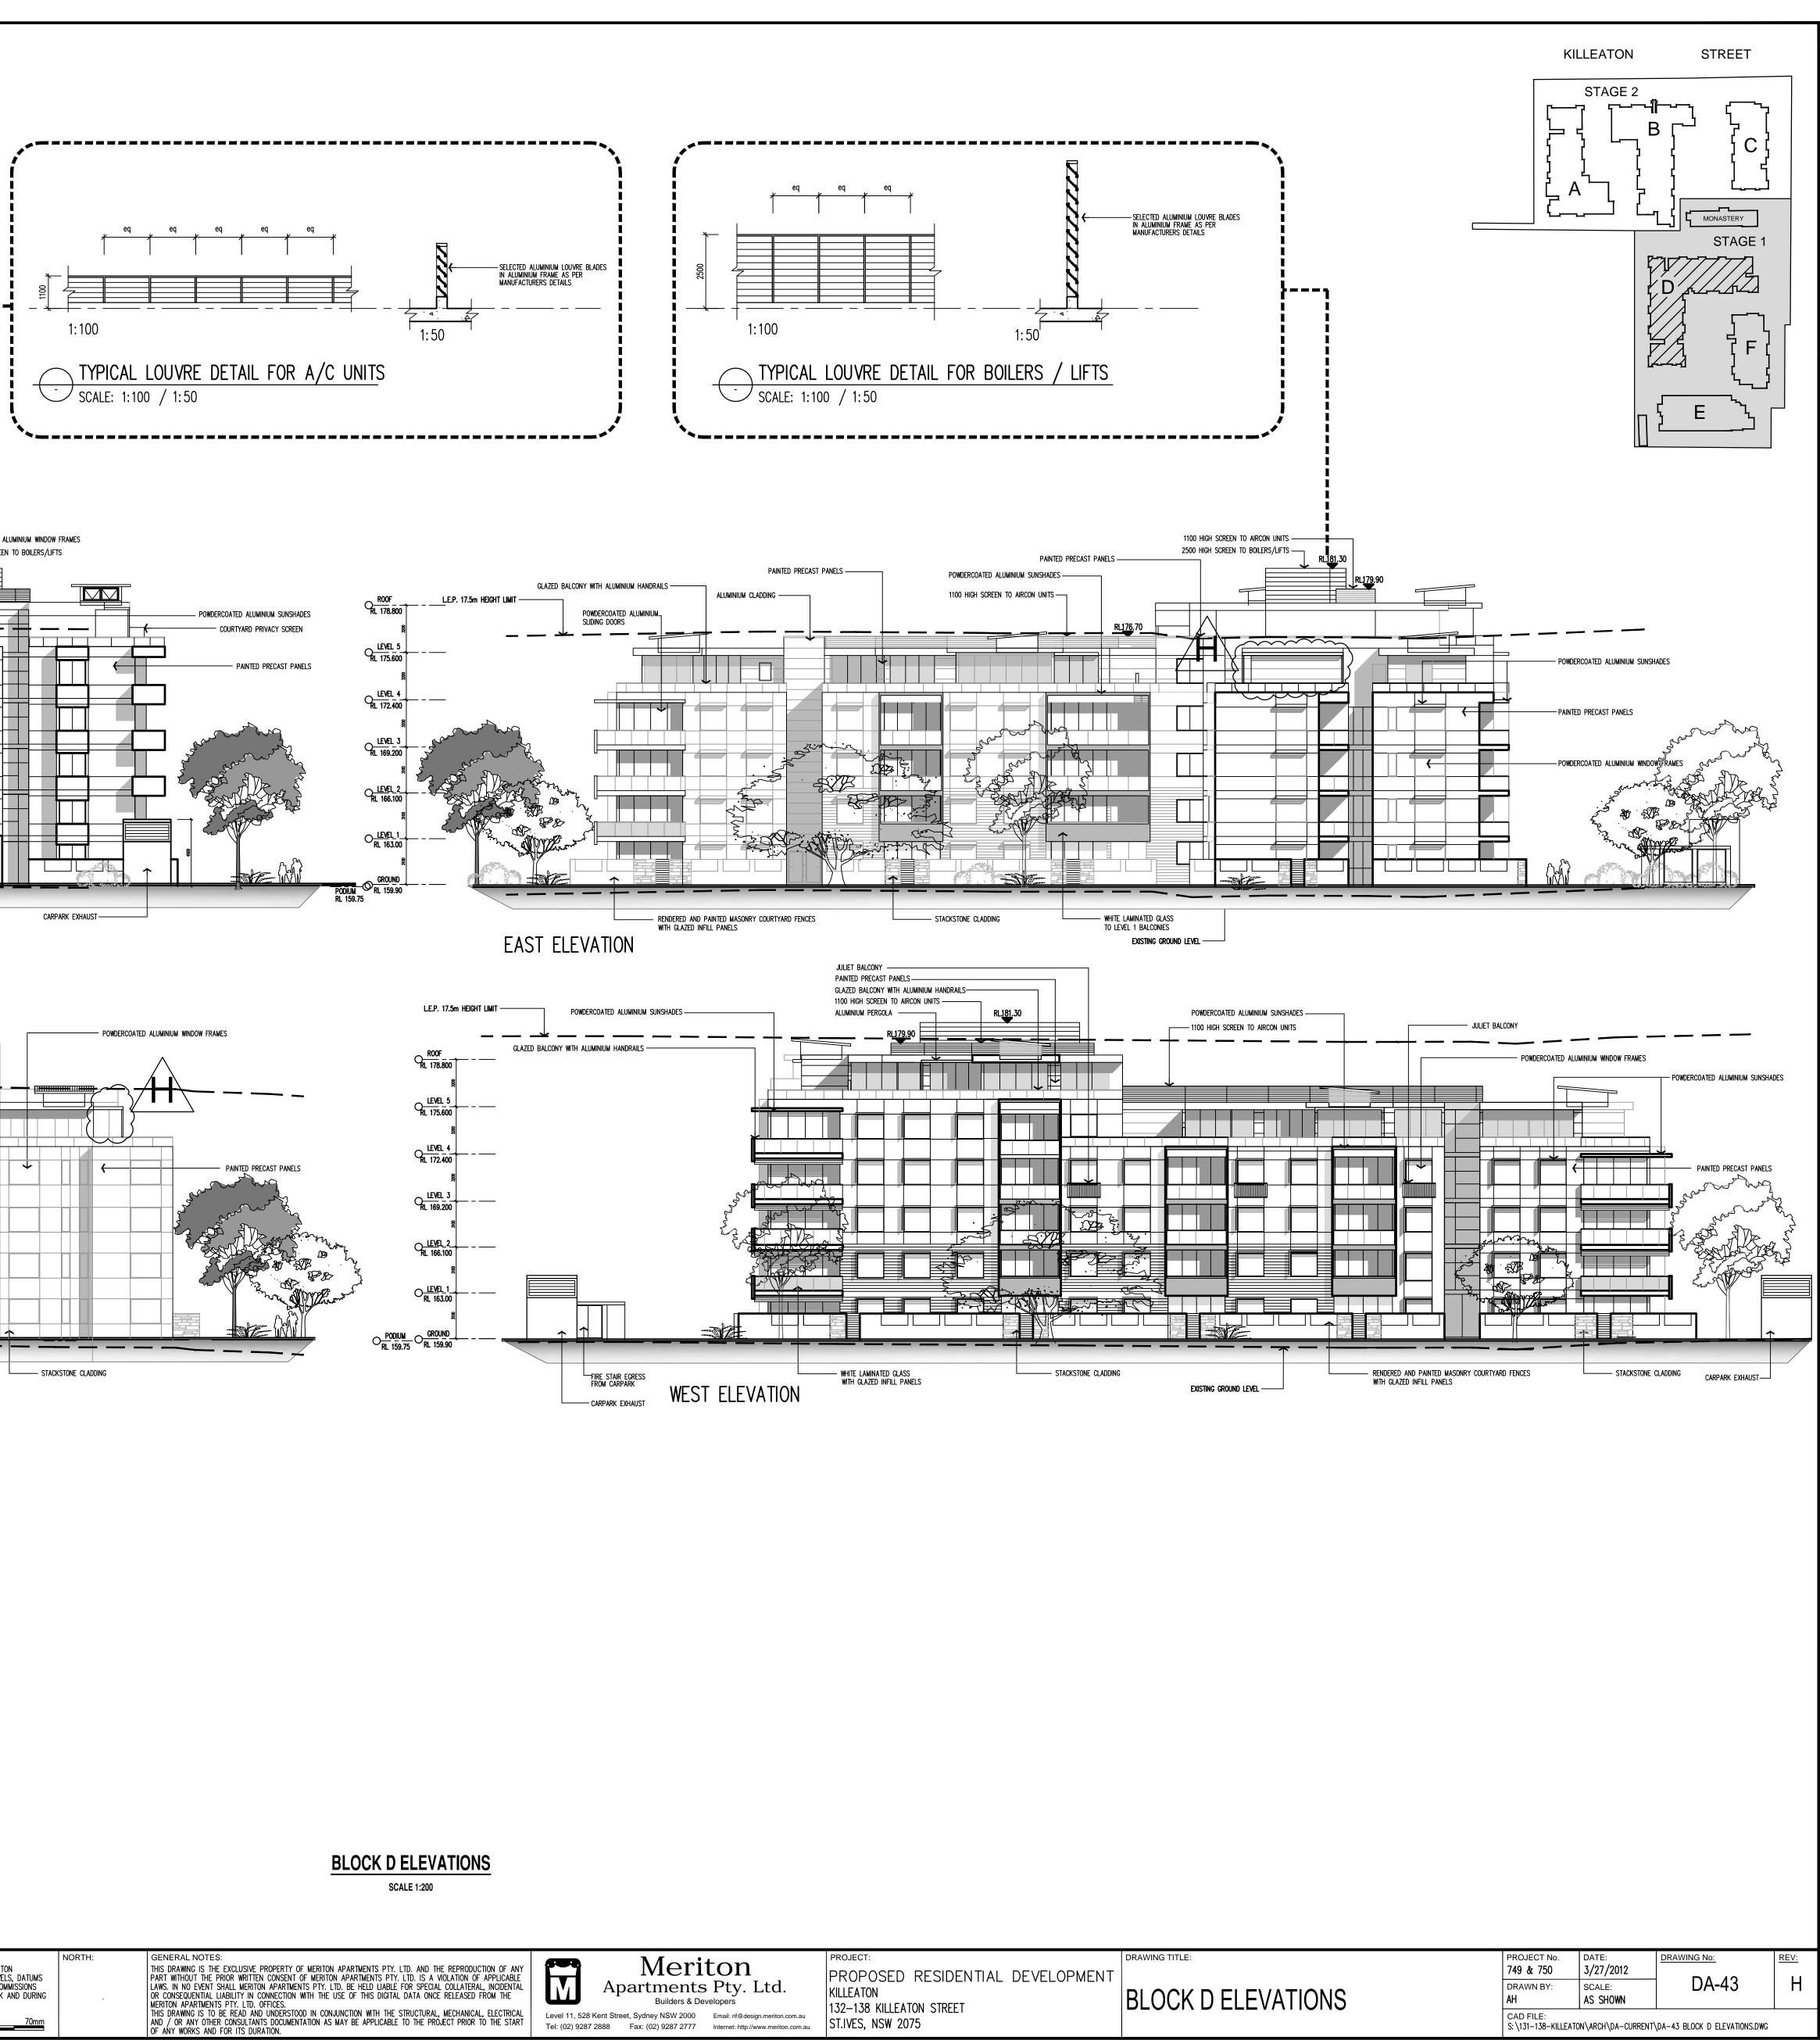

| au | ST.IVES, NSW 2075                                                         | BLOCK D ELEVATIONS | CAD FILE:<br>S:\131-138-KILLEATON\ARCH\DA-CURRENT\DA-43 BLOCK D ELEV |                           |             |
|----|---------------------------------------------------------------------------|--------------------|----------------------------------------------------------------------|---------------------------|-------------|
|    | PROPOSED RESIDENTIAL DEVELOPMENT<br>KILLEATON<br>132–138 KILLEATON STREET |                    | DRAWN BY:                                                            | SCALE:<br>AS SHOWN        | DA-4        |
|    | PROJECT:                                                                  | DRAWING TITLE:     | PROJECT No.<br>749 & 750                                             | DATE:<br><b>3/27/2012</b> | DRAWING No: |