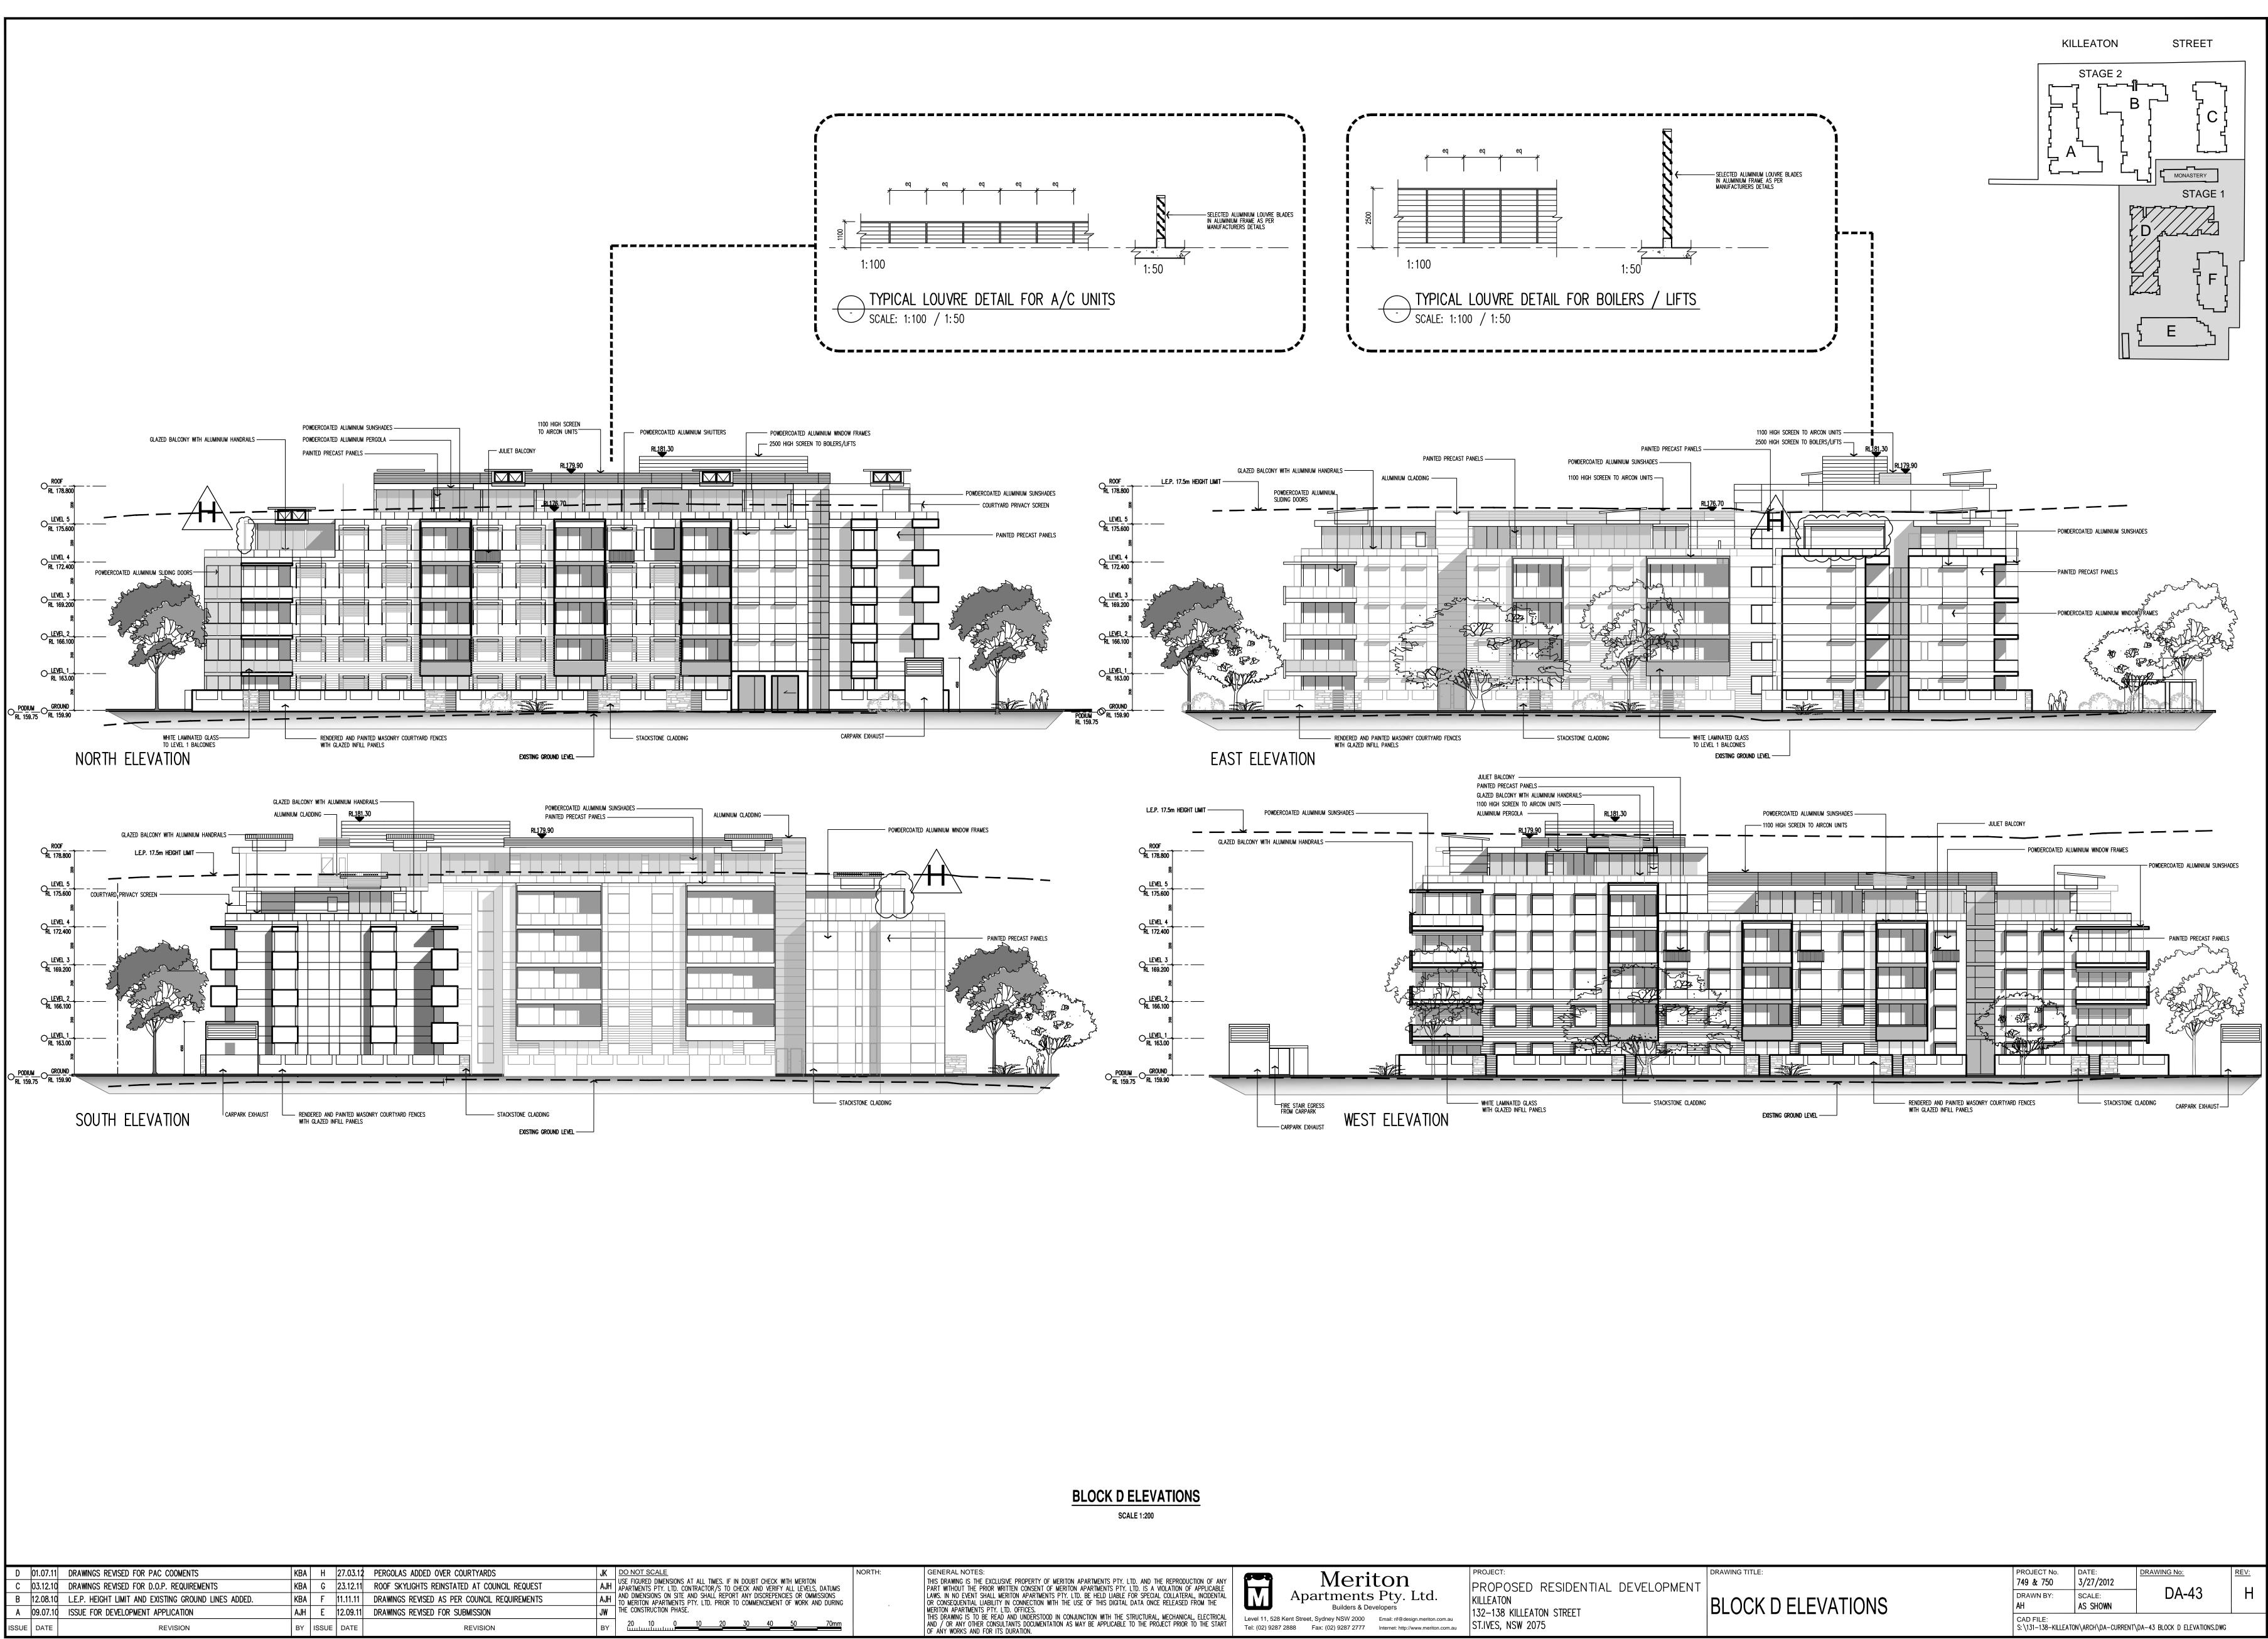

| au | ST.IVES, NSW 2075                                                         | BLOCK D ELEVATIONS | CAD FILE:<br>S:\131-138-KILLEATON\ARCH\DA-CURRENT\DA-43 BLOCK D ELEV |                           |             |
|----|---------------------------------------------------------------------------|--------------------|----------------------------------------------------------------------|---------------------------|-------------|
|    | PROPOSED RESIDENTIAL DEVELOPMENT<br>KILLEATON<br>132–138 KILLEATON STREET |                    | DRAWN BY:                                                            | SCALE:<br>AS SHOWN        | DA-4        |
|    | PROJECT:                                                                  | DRAWING TITLE:     | PROJECT No.<br>749 & 750                                             | DATE:<br><b>3/27/2012</b> | DRAWING No: |