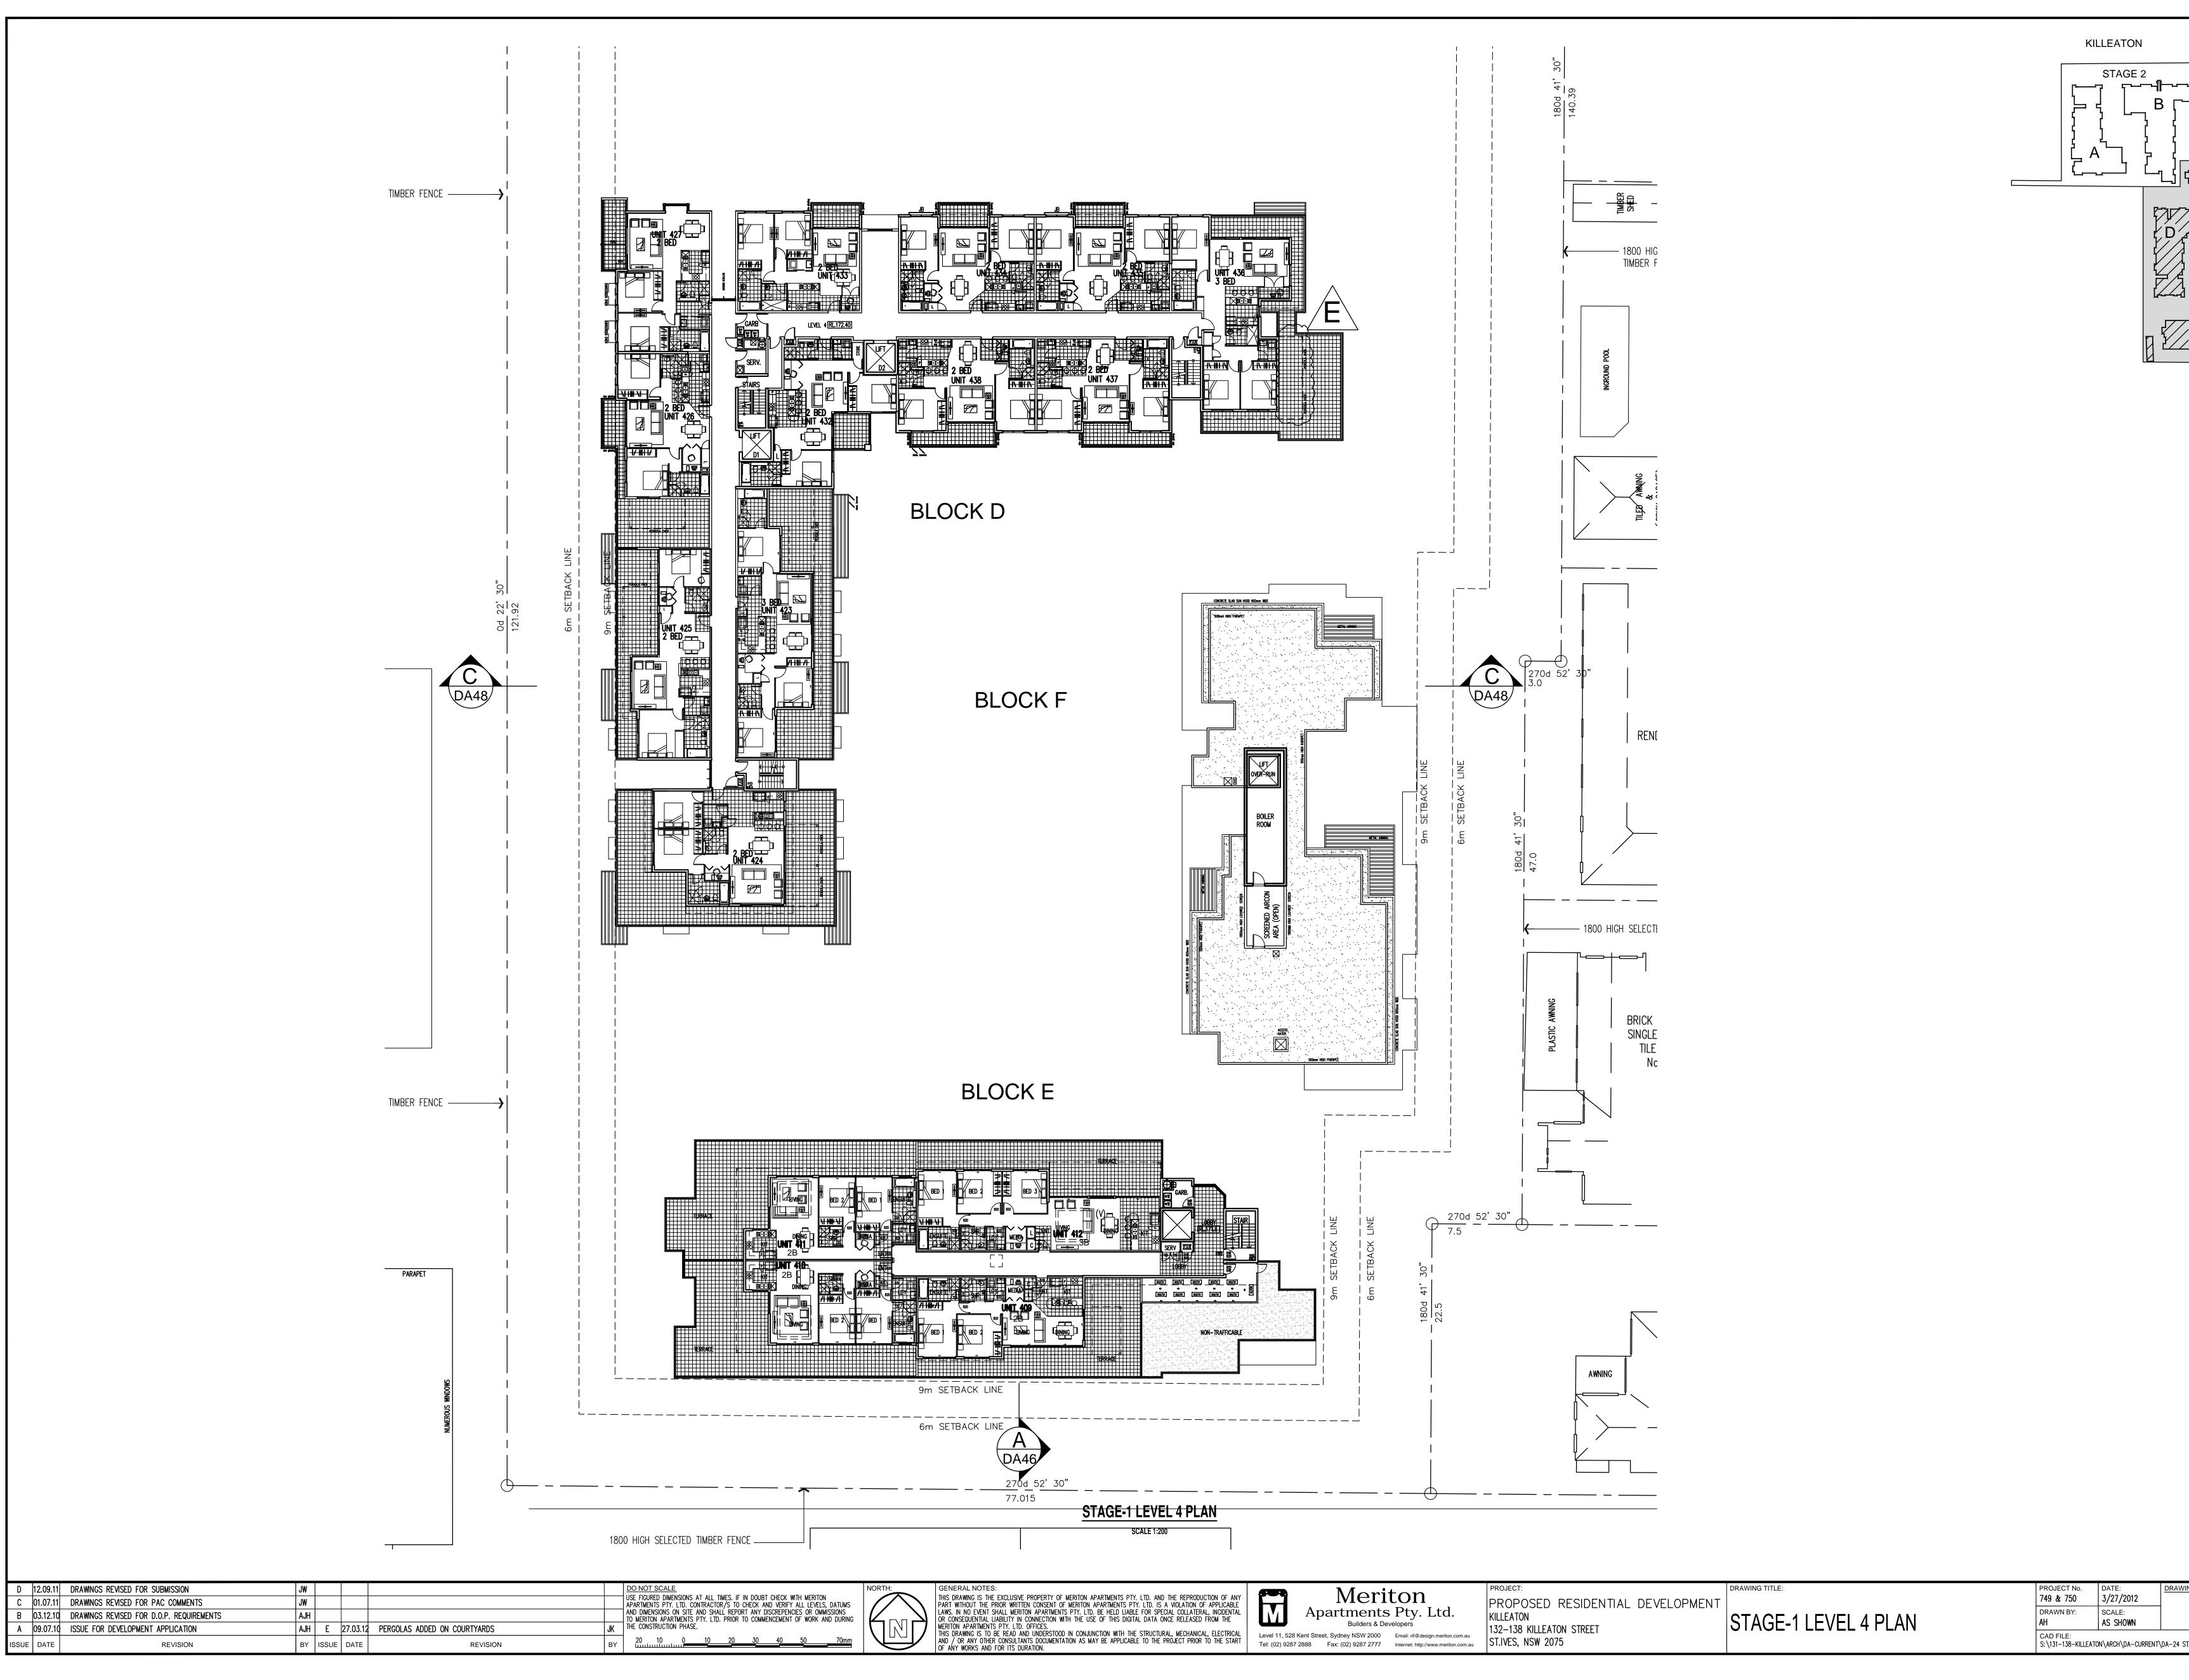

|         | PROJECT:                              | DRAWING TITLE:       | PROJECT No.                                                                    | DATE:              | DRAWING No: | REV |  |
|---------|---------------------------------------|----------------------|--------------------------------------------------------------------------------|--------------------|-------------|-----|--|
|         | PROPOSED RESIDENTIAL DEVELOPMENT      |                      | 749 & 750                                                                      | 3/27/2012          |             | E   |  |
|         | KILLEATON<br>132–138 KILLEATON STREET | STAGE-1 LEVEL 4 PLAN | DRAWN BY:<br><b>AH</b>                                                         | SCALE:<br>AS SHOWN | DA-24       |     |  |
| u<br>au | ST.IVES, NSW 2075                     |                      | CAD FILE:<br>S:\131-138-KILLEATON\ARCH\DA-CURRENT\DA-24 STAGE-1 LEVEL 4 PLAN.D |                    |             |     |  |