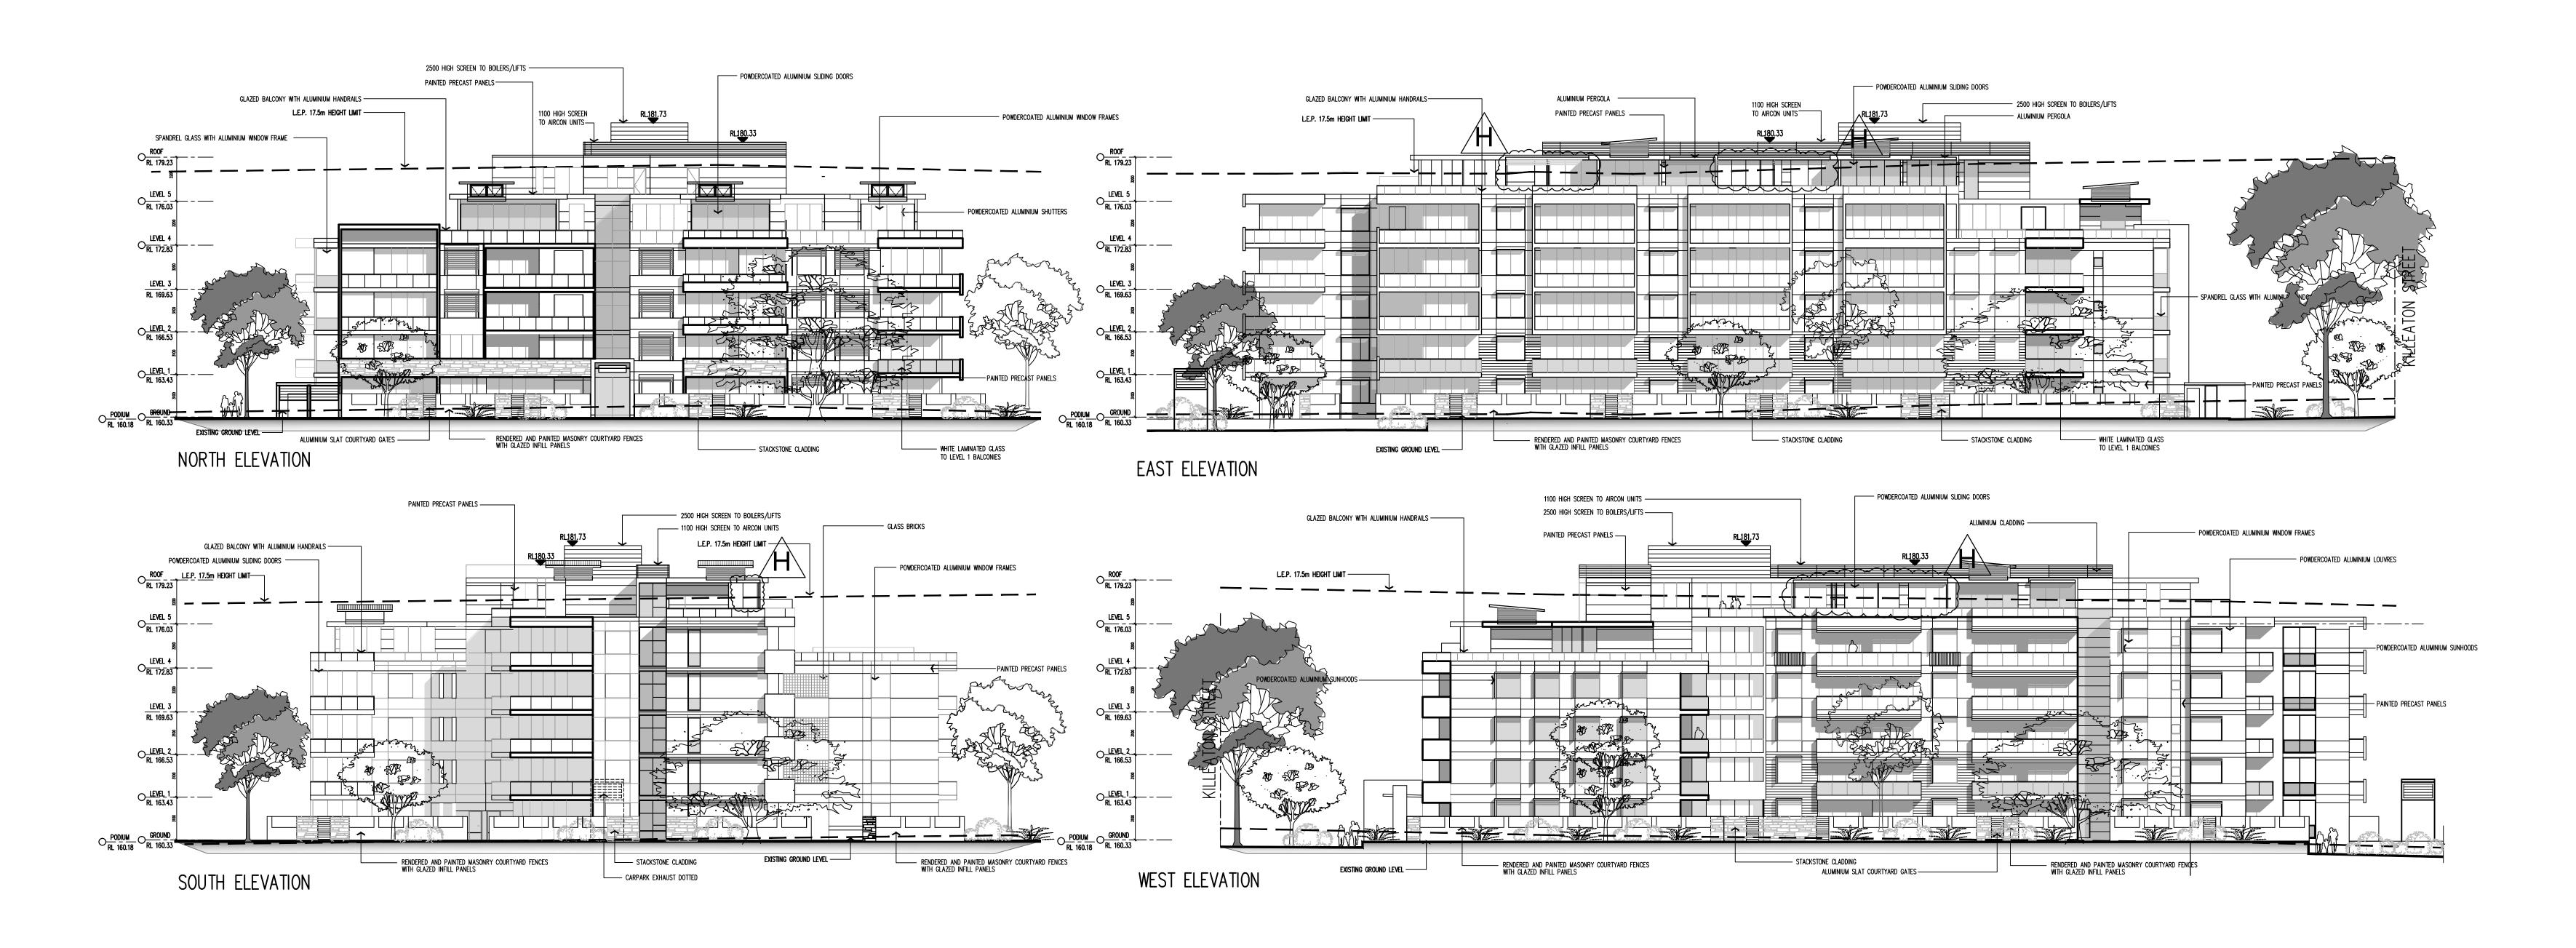

## BLOCK B ELEVATIONS SCALE 1:200

| D     | 01.07.11 | DRAWINGS REVISED FOR PAC COMMENTS                    | KBA | H     | 27.03.12 | PERGOLAS ADDED OVER COURTYARDS               | l oiv | DO NOT SCALE                                                                                                                                     |
|-------|----------|------------------------------------------------------|-----|-------|----------|----------------------------------------------|-------|--------------------------------------------------------------------------------------------------------------------------------------------------|
| С     | 03.12.10 | DRAWINGS REVISED FOR D.O.P. REQUIREMENTS             | JK  | G     | 23.12.11 | ROOF SKYLIGHTS REINSTATED AT COUNCIL REQUEST | AJH   | USE FIGURED DIMENSIONS AT ALL TIMES. IF IN DOUBT CHECK WITH MERITON APARTMENTS PTY. LTD. CONTRACTOR/S TO CHECK AND VERIFY ALL LEVELS, DATUMS     |
| В     | 12.08.10 | L.E.P. HEIGHT LIMIT AND EXISTING GROUND LINES ADDED. | AJH | F     | 15.11.11 | BLOCK B RLS AMENDED                          |       | AND DIMENSIONS ON SITE AND SHALL REPORT ANY DISCREPENCIES OR OMMISSIONS TO MERITON APARTMENTS PTY. LTD. PRIOR TO COMMENCEMENT OF WORK AND DURING |
| Α     | 09.07.10 | ISSUE FOR DEVELOPMENT APPLICATION                    | AJH | E     | 12.09.11 | DRAWINGS REVISED FOR SUBMISSION              | JW    | THE CONSTRUCTION PHASE.                                                                                                                          |
| ISSUE | DATE     | REVISION                                             | BY  | ISSUE | DATE     | REVISION                                     | BY    | 20 10 0 10 20 30 40 50 70mm                                                                                                                      |

PROPOSED RESIDENTIAL DEVELOPMENT
KILLEATON
132–138 KILLEATON STREET
ST.IVES, NSW 2075

BLOCK B ELEVATIONS

PROJECT No. DATE:
749 & 750 3/27/2012

DRAWN BY: SCALE:
AH AS SHOWN

CAD FILE:
S:\131-138-KILLEATON\ARCH\DA-CURRENT\DA-41 BLOCK B ELEVATIONS.DWG