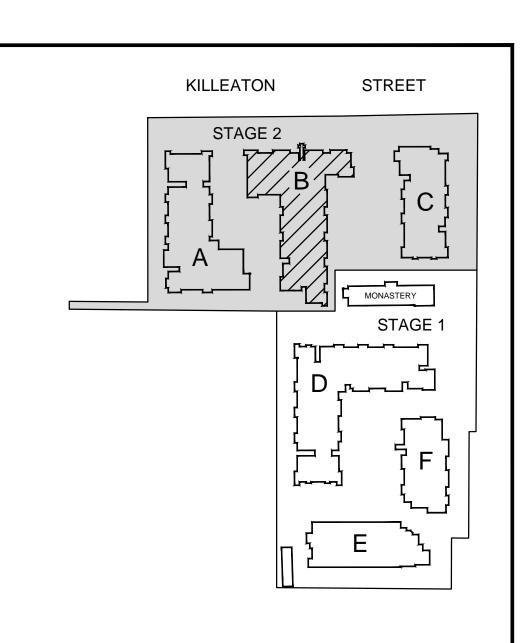

PROPOSED RESIDENTIAL DEVELOPMENT
KILLEATON
132–138 KILLEATON STREET
ST.IVES, NSW 2075

BLOCK B ELEVATIONS

PROJECT No. DATE:
749 & 750 3/27/2012

DRAWN BY: SCALE:
AH AS SHOWN

CAD FILE:
S:\131-138-KILLEATON\ARCH\DA-CURRENT\DA-41 BLOCK B ELEVATIONS.DWG