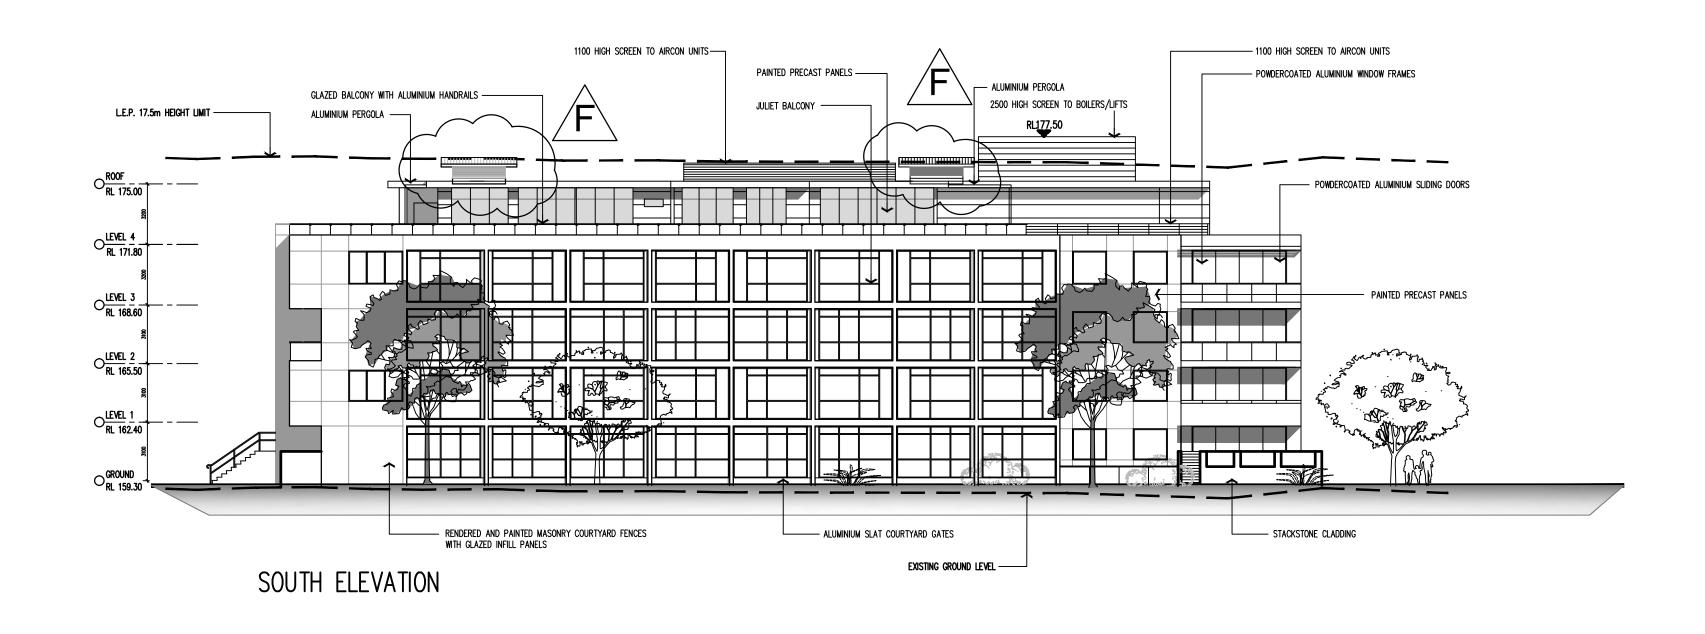

## BLOCK E ELEVATIONS SCALE 1:200

| D     | 01.07.11 | BUILDING RE DESIGNED FOR PAC COMMENTS                | WD  |       |          |                                              |     | DO NOT SCALE                                                                                                                                     | NC |
|-------|----------|------------------------------------------------------|-----|-------|----------|----------------------------------------------|-----|--------------------------------------------------------------------------------------------------------------------------------------------------|----|
| С     | 03.12.10 | DRAWINGS REVISED FOR D.O.P. REQUIREMENTS             | ΜV  |       |          |                                              |     | USE FIGURED DIMENSIONS AT ALL TIMES. IF IN DOUBT CHECK WITH MERITON APARTMENTS PTY. LTD. CONTRACTOR/S TO CHECK AND VERIFY ALL LEVELS, DATUMS     | ĺ  |
| В     | 12.08.10 | L.E.P. HEIGHT LIMIT AND EXISTING GROUND LINES ADDED. | KBA | F     | 23.12.11 | ROOF SKYLIGHTS REINSTATED AT COUNCIL REQUEST | AJH | AND DIMENSIONS ON SITE AND SHALL REPORT ANY DISCREPENCIES OR OMMISSIONS TO MERITON APARTMENTS PTY. LTD. PRIOR TO COMMENCEMENT OF WORK AND DURING | ĺ  |
| Α     | 09.07.10 | ISSUE FOR DEVELOPMENT APPLICATION                    | AJH | Ε     | 12.09.11 | DRAWINGS REVISED FOR SUBMISSION              |     | THE CONSTRUCTION PHASE.                                                                                                                          | ĺ  |
| ISSUE | DATE     | REVISION                                             | BY  | ISSUE | DATE     | REVISION                                     | BY  | 20 10 0 10 20 30 40 50 70mm                                                                                                                      | ĺ  |

PROPOSED RESIDENTIAL DEVELOPMENT
KILLEATON
132-138 KILLEATON STREET
ST.IVES, NSW 2075

DRAWING TITLE:

BLOCK E ELEVATIONS

PROJECT No. 749 & 750 12/20/2011

DRAWN BY: SCALE:
AH AS SHOWN

CAD FILE:
S:\131-138-KILLEATON\ARCH\DA-CURRENT\DA-44 BLOCK E ELEVATIONS.DWG