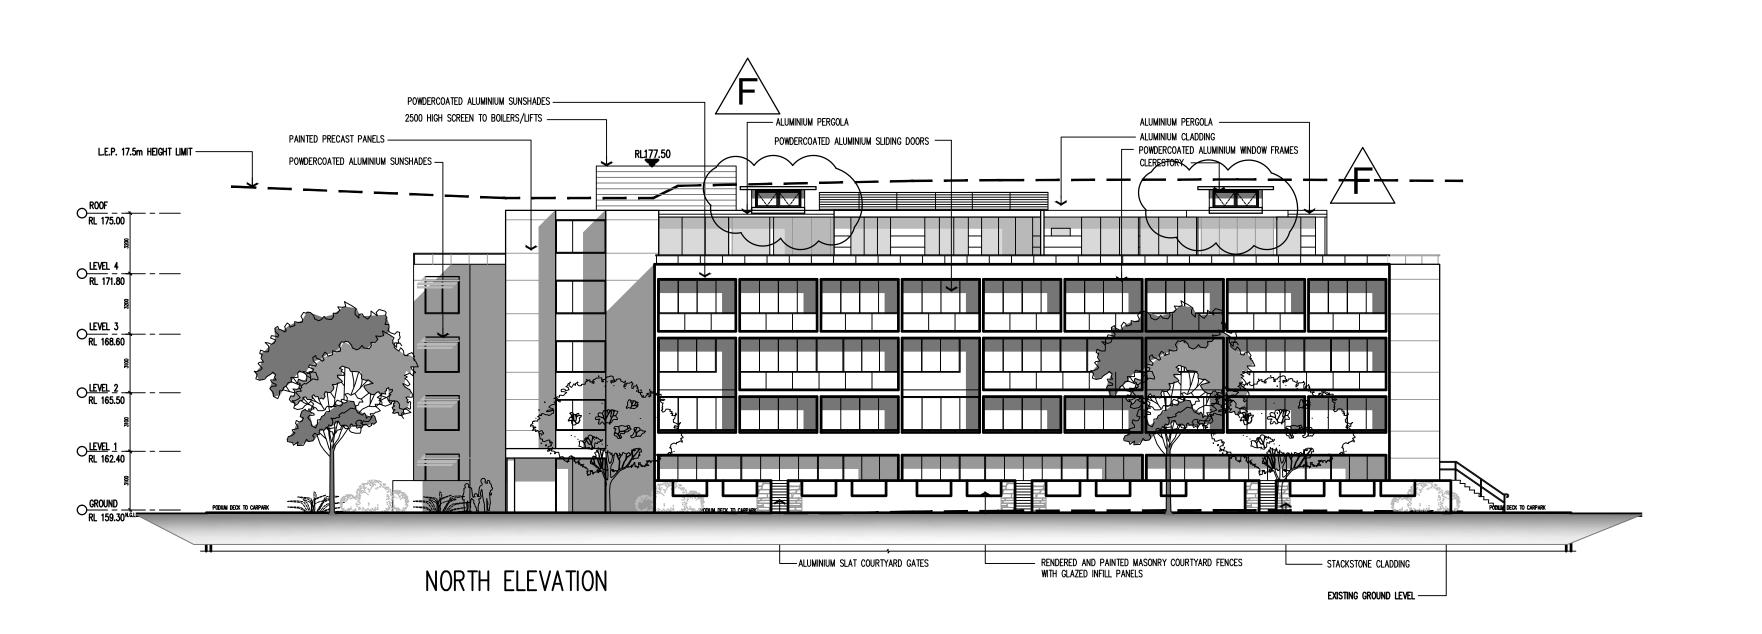

## BLOCK E ELEVATIONS SCALE 1:200

| D     | 01.07.11 | BUILDING RE DESIGNED FOR PAC COMMENTS                | WD  |       |          |                                              |     | DO NOT SCALE                                                                                                                                     | NC |
|-------|----------|------------------------------------------------------|-----|-------|----------|----------------------------------------------|-----|--------------------------------------------------------------------------------------------------------------------------------------------------|----|
| С     | 03.12.10 | DRAWINGS REVISED FOR D.O.P. REQUIREMENTS             | ΜV  |       |          |                                              |     | USE FIGURED DIMENSIONS AT ALL TIMES. IF IN DOUBT CHECK WITH MERITON APARTMENTS PTY. LTD. CONTRACTOR/S TO CHECK AND VERIFY ALL LEVELS, DATUMS     | ĺ  |
| В     | 12.08.10 | L.E.P. HEIGHT LIMIT AND EXISTING GROUND LINES ADDED. | KBA | F     | 23.12.11 | ROOF SKYLIGHTS REINSTATED AT COUNCIL REQUEST | AJH | AND DIMENSIONS ON SITE AND SHALL REPORT ANY DISCREPENCIES OR OMMISSIONS TO MERITON APARTMENTS PTY. LTD. PRIOR TO COMMENCEMENT OF WORK AND DURING | ĺ  |
| Α     | 09.07.10 | ISSUE FOR DEVELOPMENT APPLICATION                    | AJH | Ε     | 12.09.11 | DRAWINGS REVISED FOR SUBMISSION              |     | THE CONSTRUCTION PHASE.                                                                                                                          | ĺ  |
| ISSUE | DATE     | REVISION                                             | BY  | ISSUE | DATE     | REVISION                                     | BY  | 20 10 0 10 20 30 40 50 70mm                                                                                                                      | ĺ  |