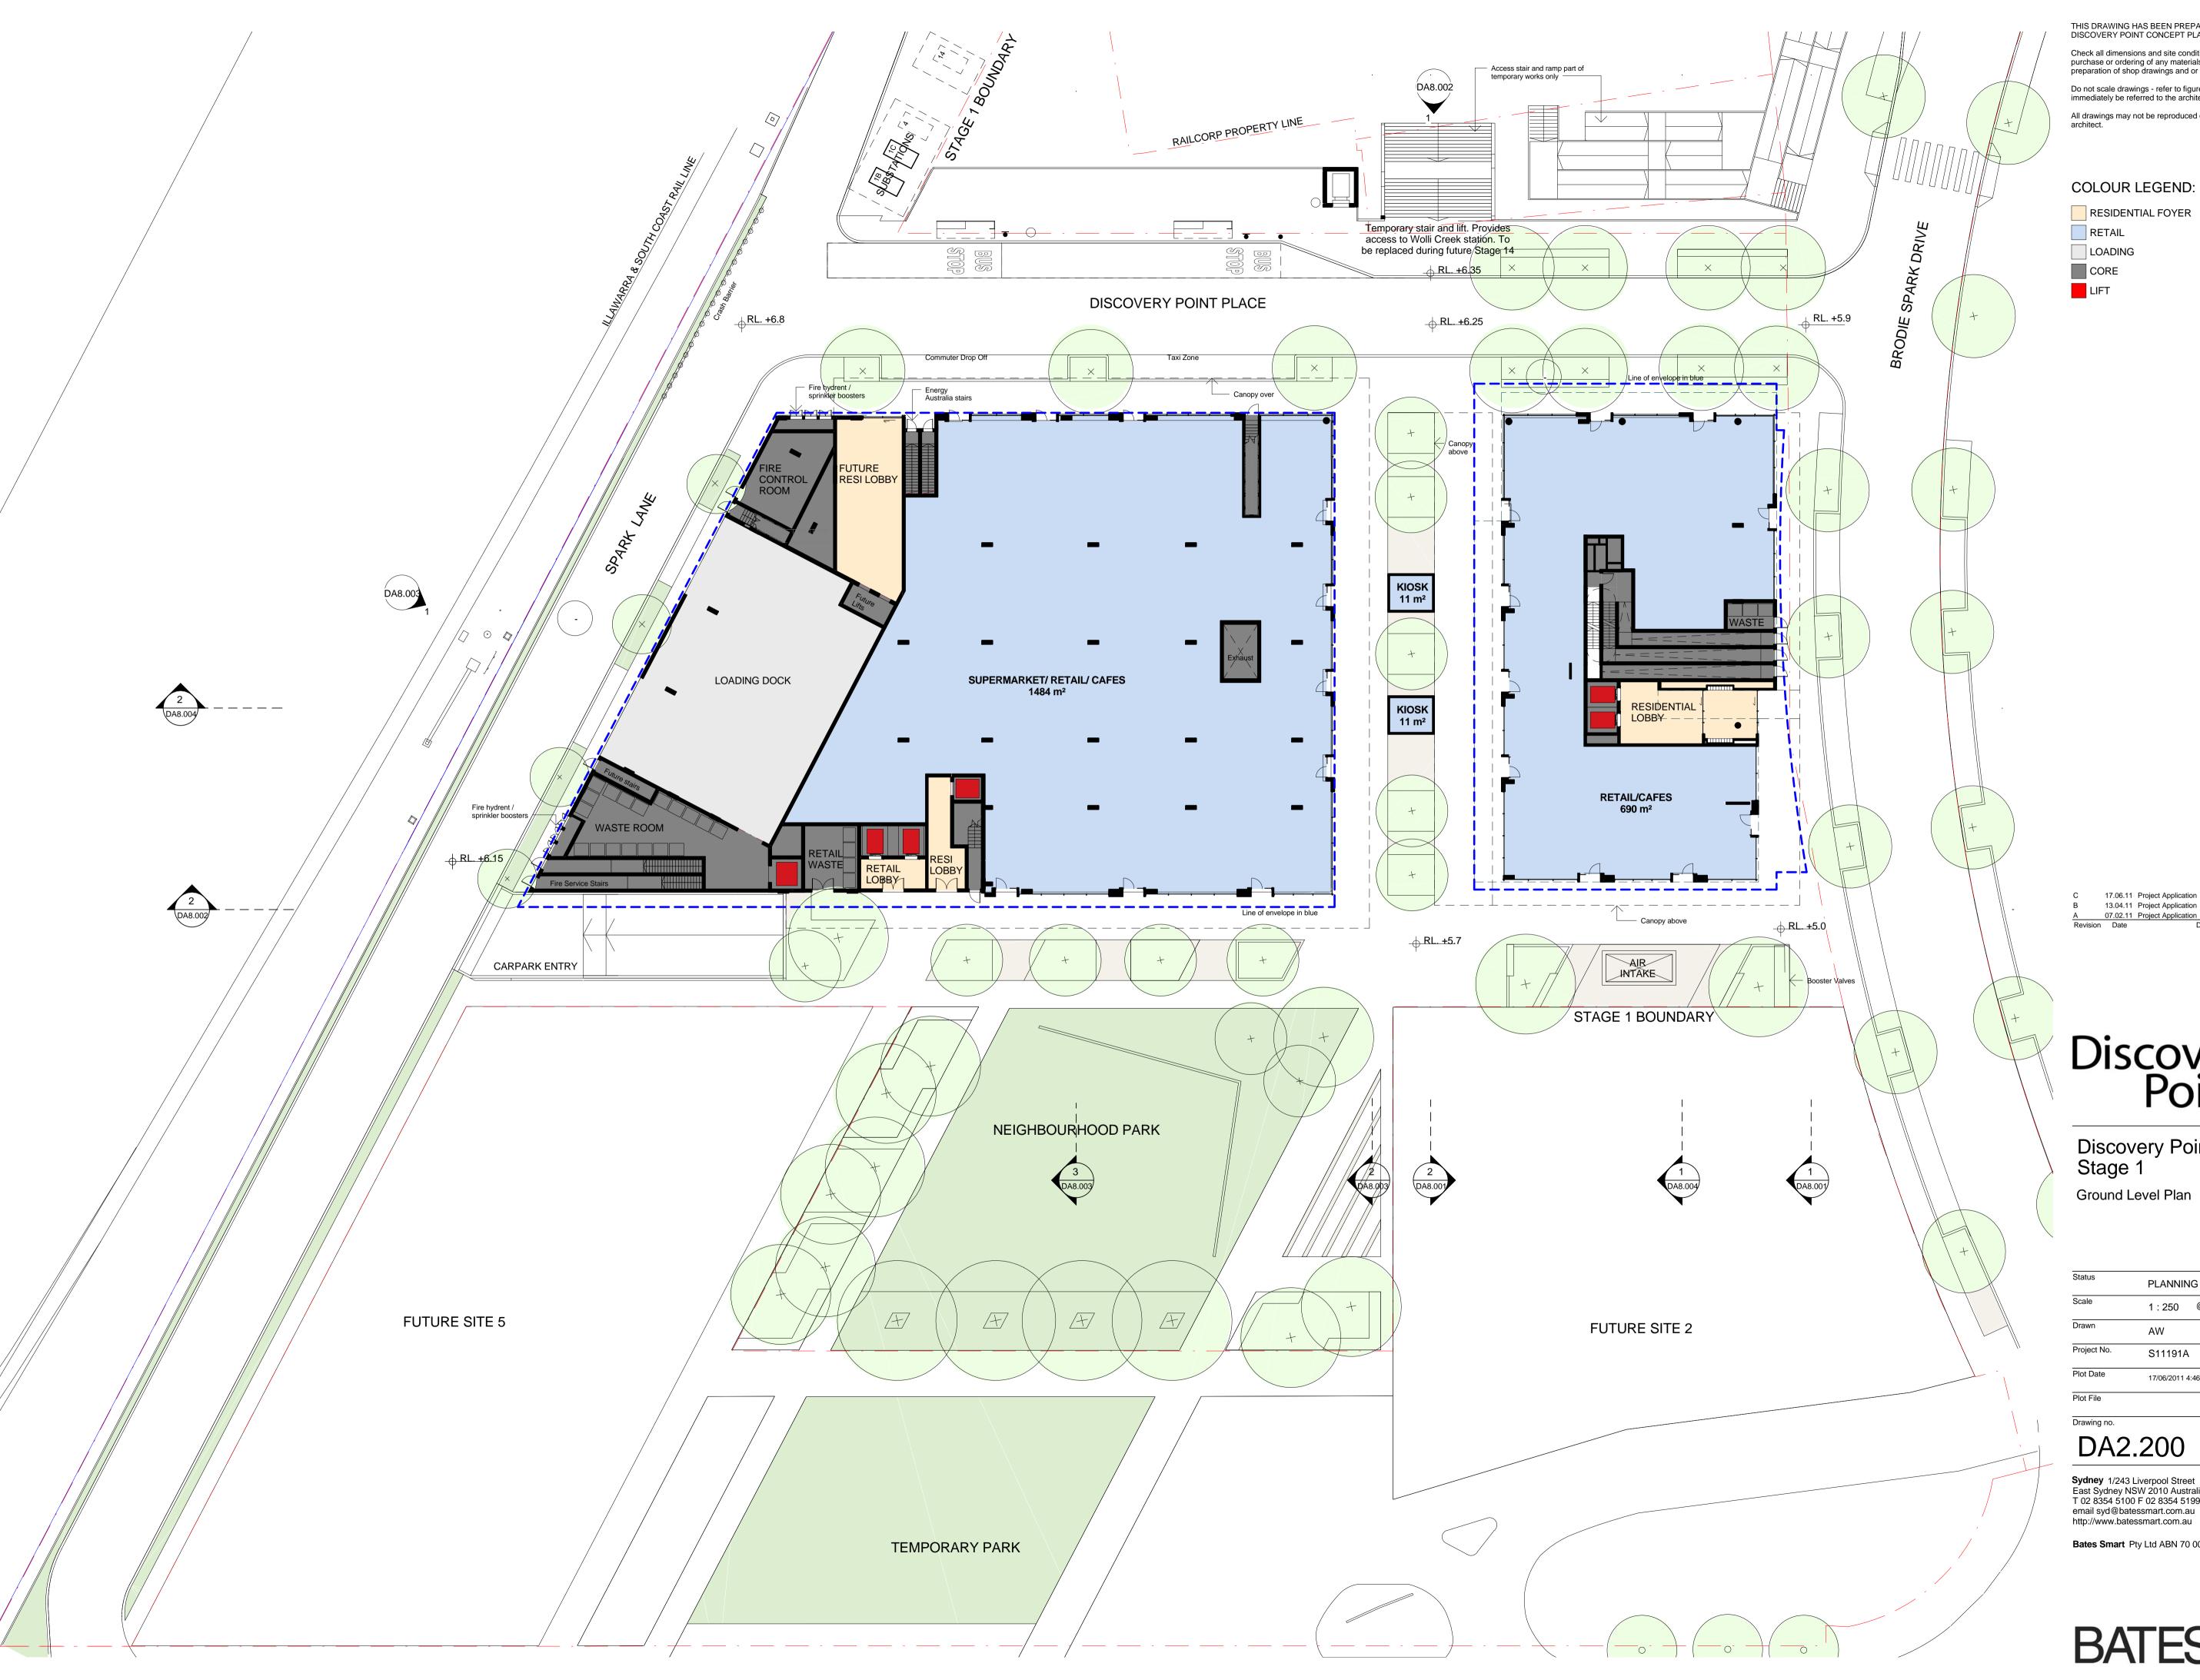

## COLOUR LEGEND:

RESIDENTIAL FOYER

LOADING

CORE

## Discovery Point, Wolli Creek Stage 1

Ground Level Plan

| atus      | PLANNING              |      |         |     |
|-----------|-----------------------|------|---------|-----|
| ale       | 1 : 250               | @ A1 | 1:500   | @A3 |
| awn       | AW                    |      | Checked | MA  |
| oject No. | S11191A               |      |         |     |
| ot Date   | 17/06/2011 4:46:28 PM |      |         |     |
| ot Filo   |                       |      |         |     |