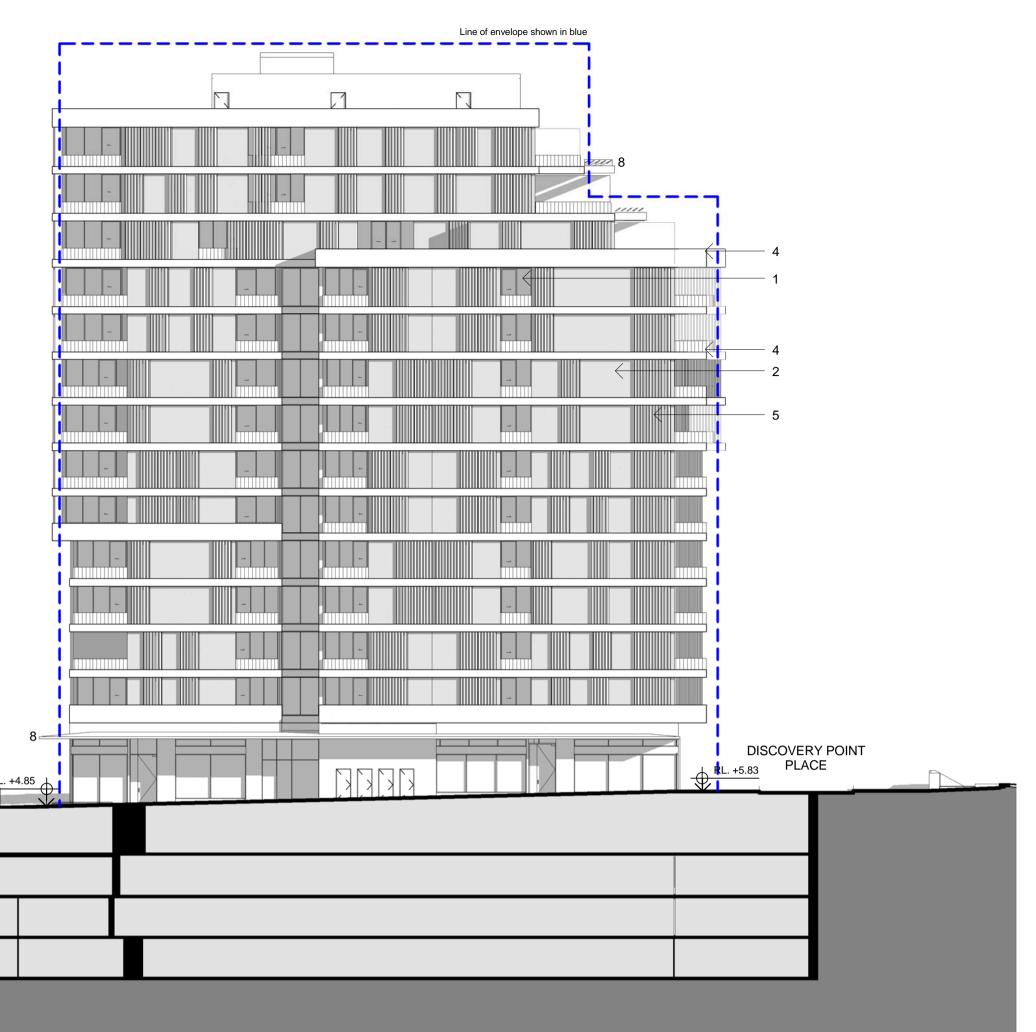

KEY PLAN:

FACADE LEGEND:

- ALUMINIUM WINDOW SYSTEM
   PAINTED SHEET LIGHTWEIGHT PANELS
- ALUMINIUM LOUVRESCONCRETE SPANDRELS
- . METAL FRAMED BALUSTRADE
- 5. TIMBER LOUVRES
- TIMBER CLADDING
   METAL CANOPY

9.

TIMBER HOARDING TO BE REPLACED BY BUILDING 4 FACADE IN FUTURE

## Discovery Point, Wolli Creek Stage 1

Section E - Building 1C East Elevation Section C - Building 1C East Elevation

| Status                                                                                                                                 | PLANNING             |                                              |                                                                                                                                     |  |  |  |
|----------------------------------------------------------------------------------------------------------------------------------------|----------------------|----------------------------------------------|-------------------------------------------------------------------------------------------------------------------------------------|--|--|--|
| Scale                                                                                                                                  | 1 : 250 @ A          | 1 1:500                                      | @A3                                                                                                                                 |  |  |  |
| Drawn                                                                                                                                  | AW                   | Checked                                      | МА                                                                                                                                  |  |  |  |
| Project No.                                                                                                                            | S11191A              |                                              |                                                                                                                                     |  |  |  |
| Plot Date                                                                                                                              | 7/02/2011 5:06:53 PM | 1                                            |                                                                                                                                     |  |  |  |
| Plot File                                                                                                                              | C:\TEMP\Arch-BS-DP   | C:\TEMP\Arch-BS-DP1-101210_TOS(Recovery).rvt |                                                                                                                                     |  |  |  |
| Drawing no.                                                                                                                            |                      | Revision                                     |                                                                                                                                     |  |  |  |
| DA8                                                                                                                                    | 5.001                | Α                                            |                                                                                                                                     |  |  |  |
| <b>Sydney</b> 1/243 Liverpool Street<br>East Sydney NSW 2010 Australia<br>T 02 8354 5100 F 02 8354 5199<br>email syd@batessmart.com.au |                      | Melbourne VI<br>T 03 8664 620                | <b>Melbourne</b> 1 Nicholson Street<br>Melbourne VIC 3000 Australia<br>T 03 8664 6200 F 03 8664 6300<br>email mel@batessmart.com.au |  |  |  |