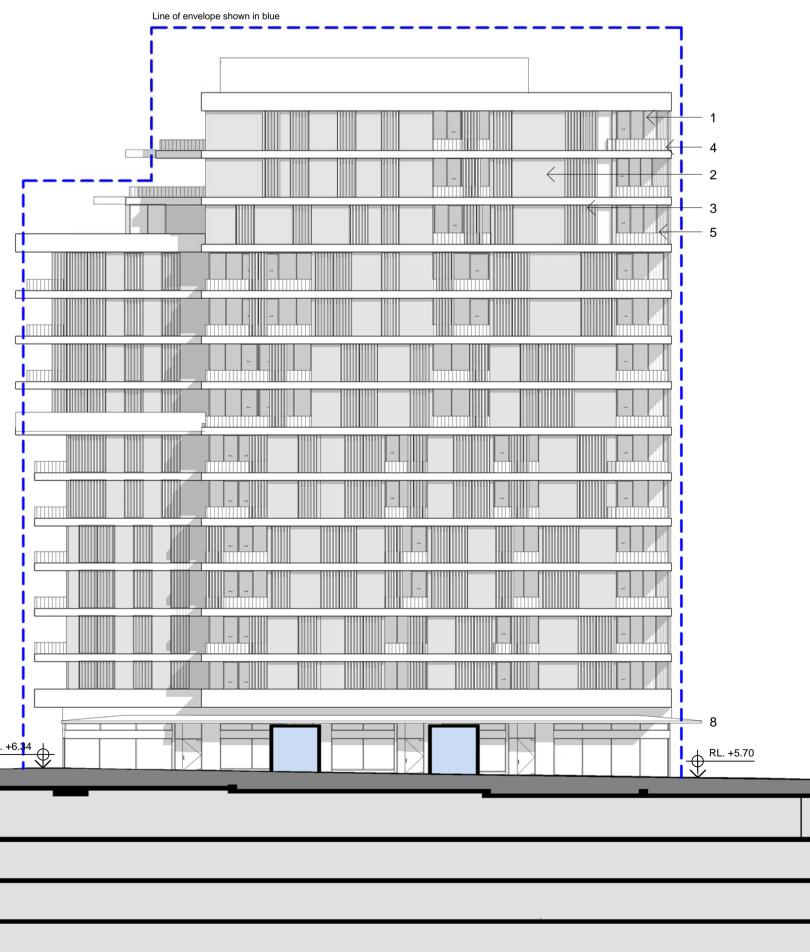

KEY PLAN:

FACADE LEGEND:

- ALUMINIUM WINDOW SYSTEM
   PAINTED SHEET LIGHTWEIGHT PANELS
- ALUMINIUM LOUVRESCONCRETE SPANDRELS
- . METAL FRAMED BALUSTRADE
- 5. TIMBER LOUVRES
- TIMBER CLADDING
   METAL CANOPY

9.

TIMBER HOARDING TO BE REPLACED BY BUILDING 4 FACADE IN FUTURE

## Discovery Point, Wolli Creek Stage 1

Section E - Building 1C East Elevation Section C - Building 1C East Elevation

| Status                                                                                                                                 | PLANNING             |                                              |                                                                                                                                     |  |  |  |
|----------------------------------------------------------------------------------------------------------------------------------------|----------------------|----------------------------------------------|-------------------------------------------------------------------------------------------------------------------------------------|--|--|--|
| Scale                                                                                                                                  | 1 : 250 @ A          | 1 1:500                                      | @A3                                                                                                                                 |  |  |  |
| Drawn                                                                                                                                  | AW                   | Checked                                      | МА                                                                                                                                  |  |  |  |
| Project No.                                                                                                                            | S11191A              |                                              |                                                                                                                                     |  |  |  |
| Plot Date                                                                                                                              | 7/02/2011 5:06:53 PM | 1                                            |                                                                                                                                     |  |  |  |
| Plot File                                                                                                                              | C:\TEMP\Arch-BS-DP   | C:\TEMP\Arch-BS-DP1-101210_TOS(Recovery).rvt |                                                                                                                                     |  |  |  |
| Drawing no.                                                                                                                            |                      | Revision                                     |                                                                                                                                     |  |  |  |
| DA8                                                                                                                                    | 5.001                | Α                                            |                                                                                                                                     |  |  |  |
| <b>Sydney</b> 1/243 Liverpool Street<br>East Sydney NSW 2010 Australia<br>T 02 8354 5100 F 02 8354 5199<br>email syd@batessmart.com.au |                      | Melbourne VI<br>T 03 8664 620                | <b>Melbourne</b> 1 Nicholson Street<br>Melbourne VIC 3000 Australia<br>T 03 8664 6200 F 03 8664 6300<br>email mel@batessmart.com.au |  |  |  |