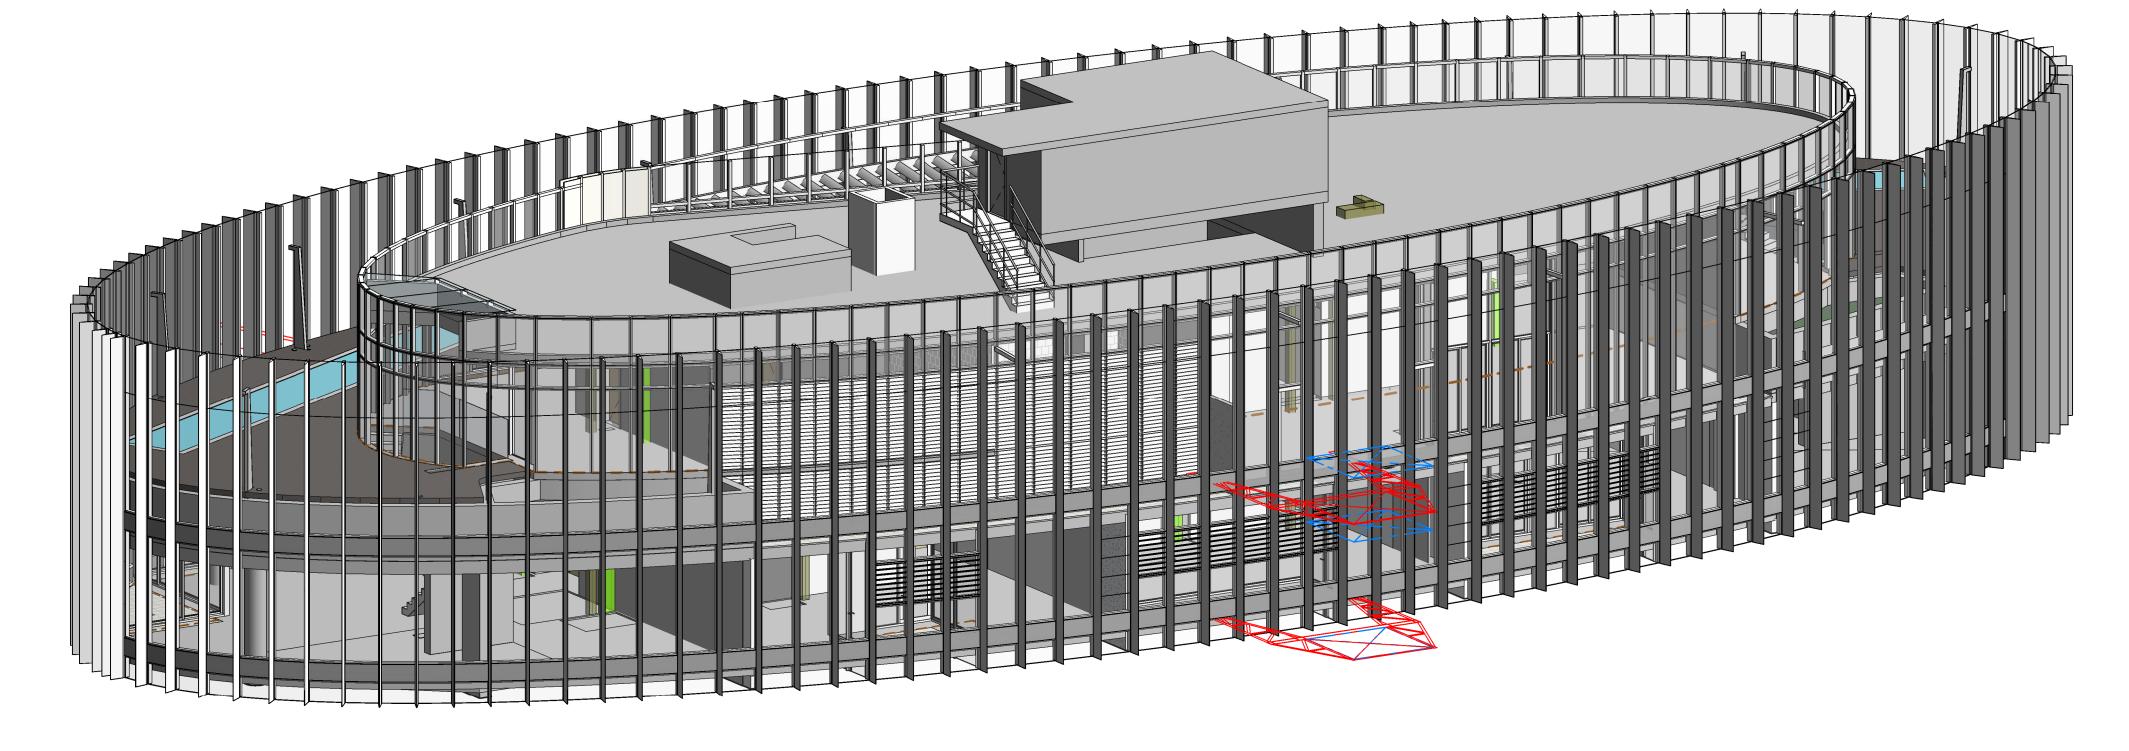

## **NOT FOR CONSTRUCTION**

Site 3 - Australia Towers II Sydney Olympic Park

Tower D - Roof Views

Check all dimensions and site conditions prior to commencement of any work, the purchase or ordering of any materials, fittings, plant, services or equipment and the preparation of shop drawings and or the fabrication of any components.

| Drawing no. | 363                   | Revision <b>2</b>   |         |
|-------------|-----------------------|---------------------|---------|
| Plot File   | c:\temp\Site3_Homebu  | ısh_ARCH_2013_TAA.r | vt      |
| Plot Date   | 27/06/2014 3:50:34 PM | I                   |         |
| Status      | DA                    |                     |         |
| Project no. | S11202                |                     |         |
| Drawn       | Author                | Checked             | Checker |
| Scale       | @                     | 9 B1                |         |