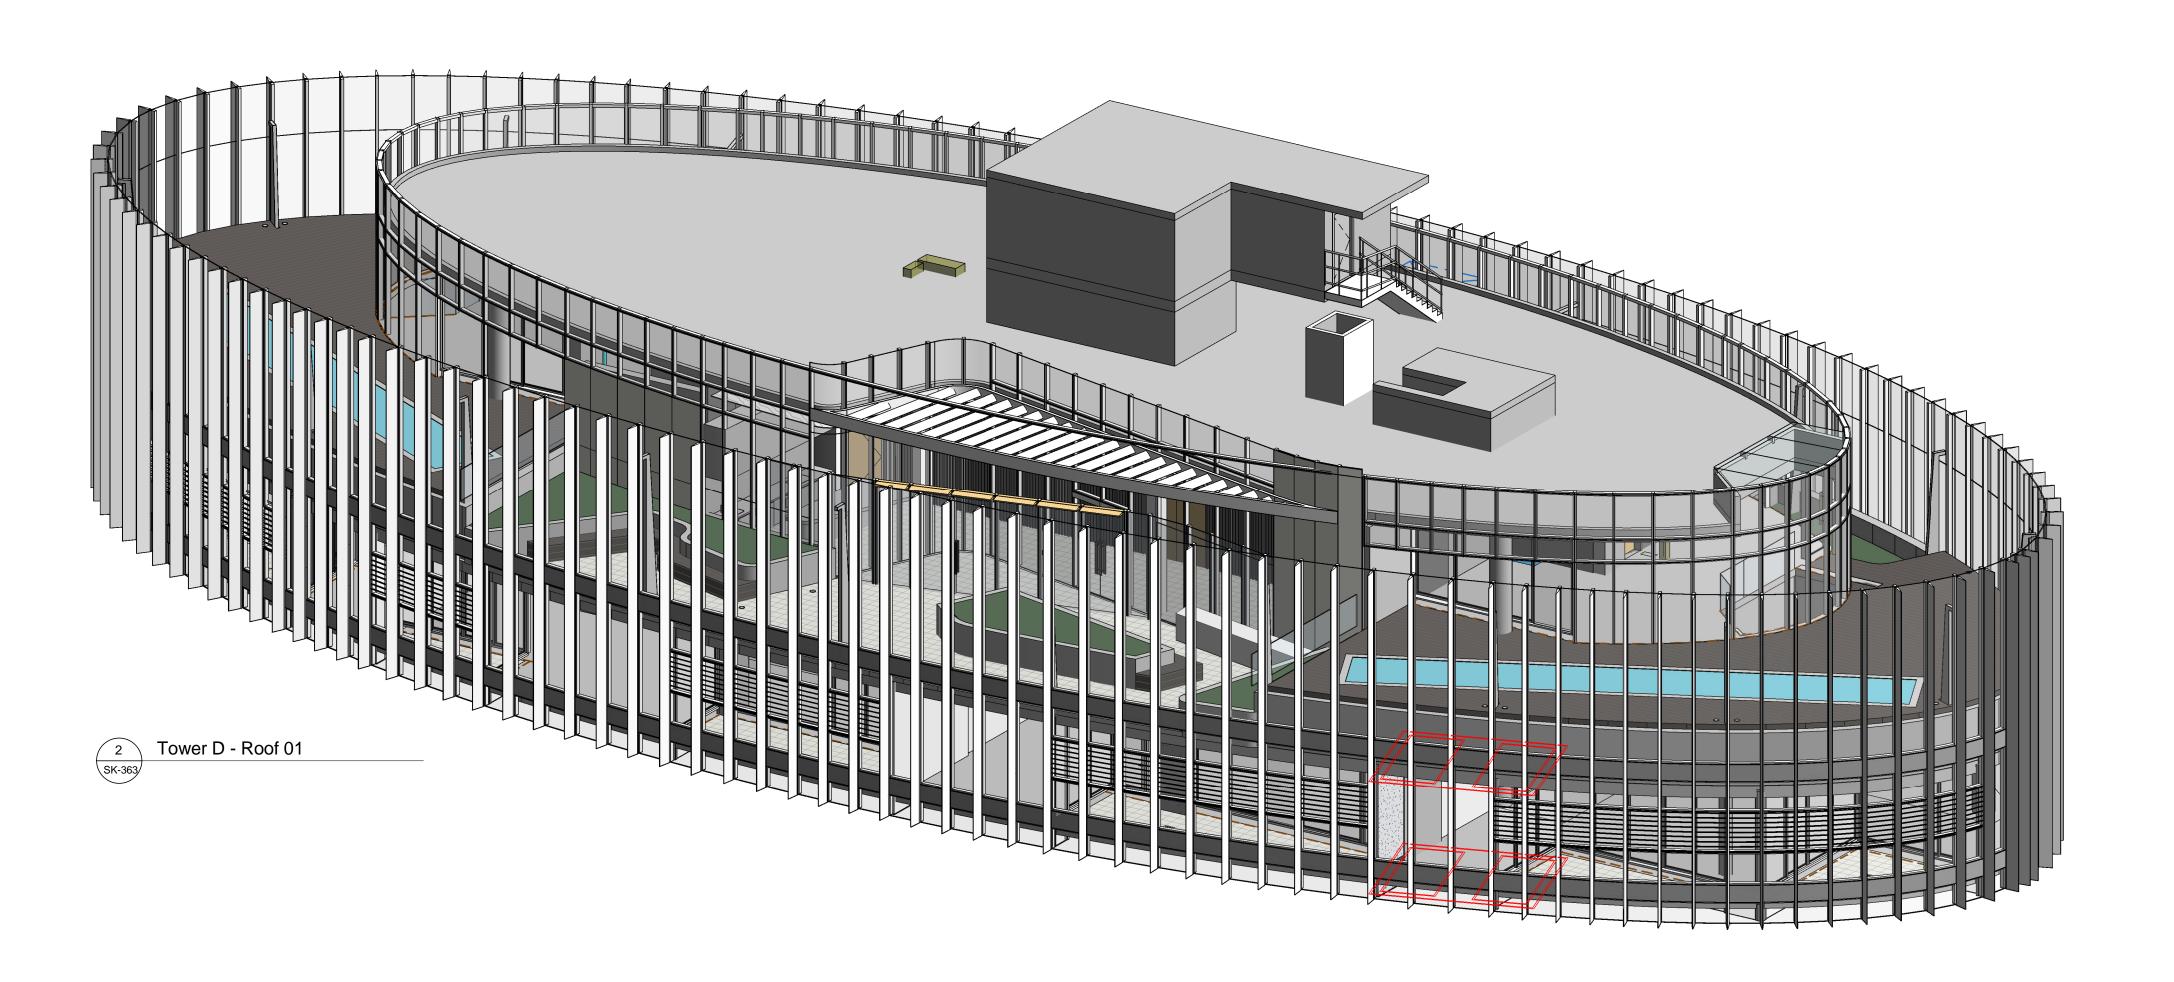

## **NOT FOR CONSTRUCTION**

Site 3 - Australia Towers II Sydney Olympic Park

Tower D - Roof Views

Check all dimensions and site conditions prior to commencement of any work, the purchase or ordering of any materials, fittings, plant, services or equipment and the preparation of shop drawings and or the fabrication of any components.

| Drawing no. | 363                   | Revision <b>2</b>   |         |
|-------------|-----------------------|---------------------|---------|
| Plot File   | c:\temp\Site3_Homebu  | ısh_ARCH_2013_TAA.r | vt      |
| Plot Date   | 27/06/2014 3:50:34 PM | I                   |         |
| Status      | DA                    |                     |         |
| Project no. | S11202                |                     |         |
| Drawn       | Author                | Checked             | Checker |
| Scale       | @                     | 9 B1                |         |