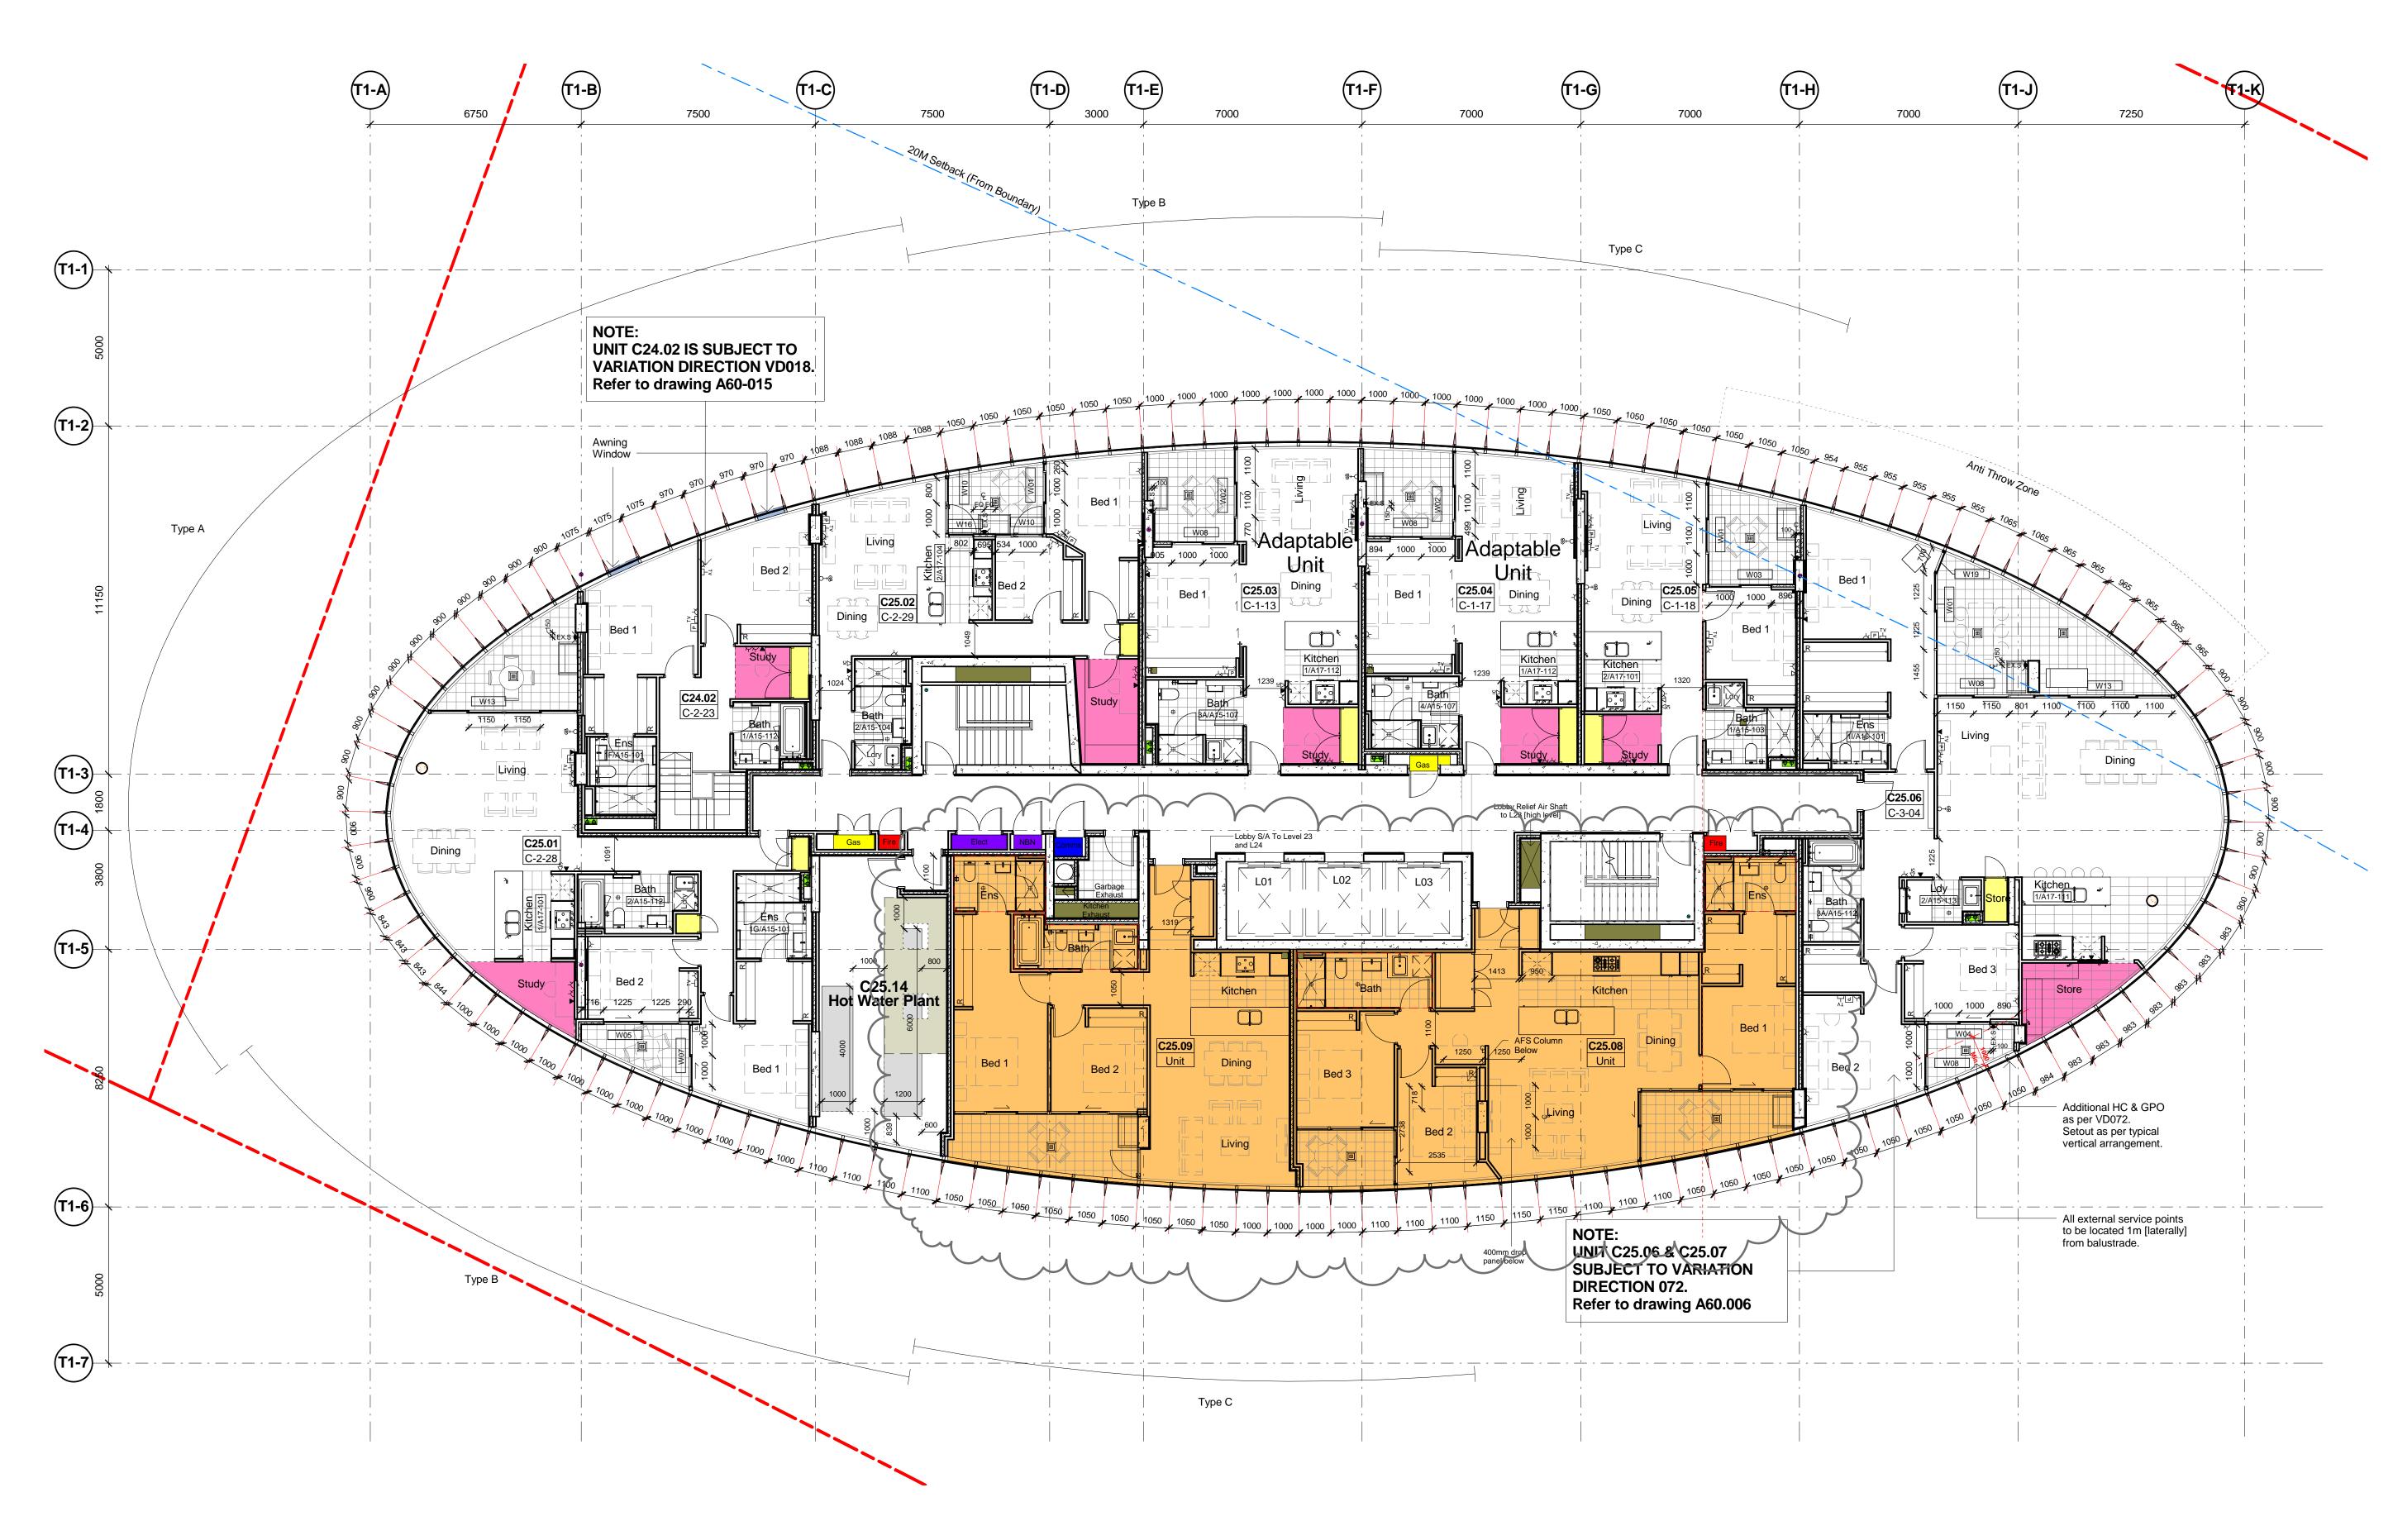

Site 3 - Australia Towers II Sydney Olympic Park GA Plan - C - Level 24

All drawings may not be reproduced or distributed without prior permission from the architect.

materials, fittings, plant, services or equipment and the preparation of shop drawings and or the fabrication of any components. Do not scale drawings - refer to figured dimensions only. Any discrepancies shall immediately be referred to

#### **LEGEND - ELECTRICAL & SERVICES**

wet area drawings for exact location

- Double GPO, generally mounted 300mm AFFL to centreline. Refer to AB, denotes GPO above benchtop, mounting height varies, refer to joinery and
- CT, denotes GPO to cooktop, mounted 500mm AFFL to centreline DR, denotes GPO to conbined washing machine/dryer, mounted 500mm AFFL to centreline
  DW, denotes GPO to dishwasher, mounted 500mm AFFL to centreline
  E, denotes Waterproof GPO to balcony. Mounting height TBC
  EX, denotes GPO to range (exhaust) hood, mounting height to suit
- FR, denotes GPO to fridge, mounted 1500mm AFFL to centreline MW, denotes GPO to microwave, mounting height varies, refer to joinery drawings OV, denotes GPO to oven, mounted 500mm AFFL to centreline
- ▼ Telephone outlet, generally mounted 300mm AFFL to centreline, with the exception when mounted adjacent IC, see below
- ☐ Intercom, mounted 1000mm AFFL to centreline
- Pay TV outlet, mounted 300mm AFFL to centreline
- TV outlet, mounted 300mm AFFL to centreline
- Hose Cock, mounting height TBC. Chrome finish
- Gas bayonet, mounting height TBC. Chrome finish
- GA plans to be read in conjunction with services consultants drawings, PPR document, MGAC report, wet area and joinery detailed drawings and A15-180 & A15-181 drawings Placement of services within adaptable units to be in accordance with MGAC report and A15-180 & A15-181 drawings
- Services required for AC TBC - When outlets are located within wardrobe joinery, wet areas and kitchens contractor is to refer to A15 and A17 series drawings for exact location for mounting

#### **LEGEND - FLOOR FINISHES**

- CP-01 General carpet finish to units. Floor finish to continue into robes and storage cupboards TL-01 Tile to balcony
- TL-02 Tile to kitchen, note format varies
  TL-03 Tile to wet areas . Floor finish to continue beneath laundry joinery/washing machine and where storage cupboards are located within wet areas
- Refer to finishes schedule produced by Ecove for exact schemes/finishes to units - Allow for stone thresholds at entrance and wet area door thresholds - PA-01 paint finish to all walls within units
- Refer to drawings A15-180 and A15-181 for additional finish requirements for adaptable units

#### **GENERAL NOTES**

- Refer to drawing series A17 for typical store and wardrobe layouts.
- Top line denotes unit number, buttom line denotes unit type (including tower and number of beds)

Bath

1/A15-102

- Top line denotes room type, bottom line denotes drawing reference for wet area / joinery
- Stone thresholds to wet areas to be constructed as per details on sheets 4/A15-115 +
8/A15-115

Parthouse apartments to have tile setdown to shower as per detail 5/A15-115

#### **LEGEND - BALCONY SERVICE POINTS**

EX.S Setout location for typical vertical arrangement

#### Typical vertical arrangement

GPO General Power Outlet HC Hose Cock GB Gas Bayonet FFL Finished Floor Level

For all Tower C Wall Type, refer to Wall Schedule For all Tower C Window Type, refer to Window Schedule For all Adaptable Units, refer to drawings For all Variation Directions, refer to drawings