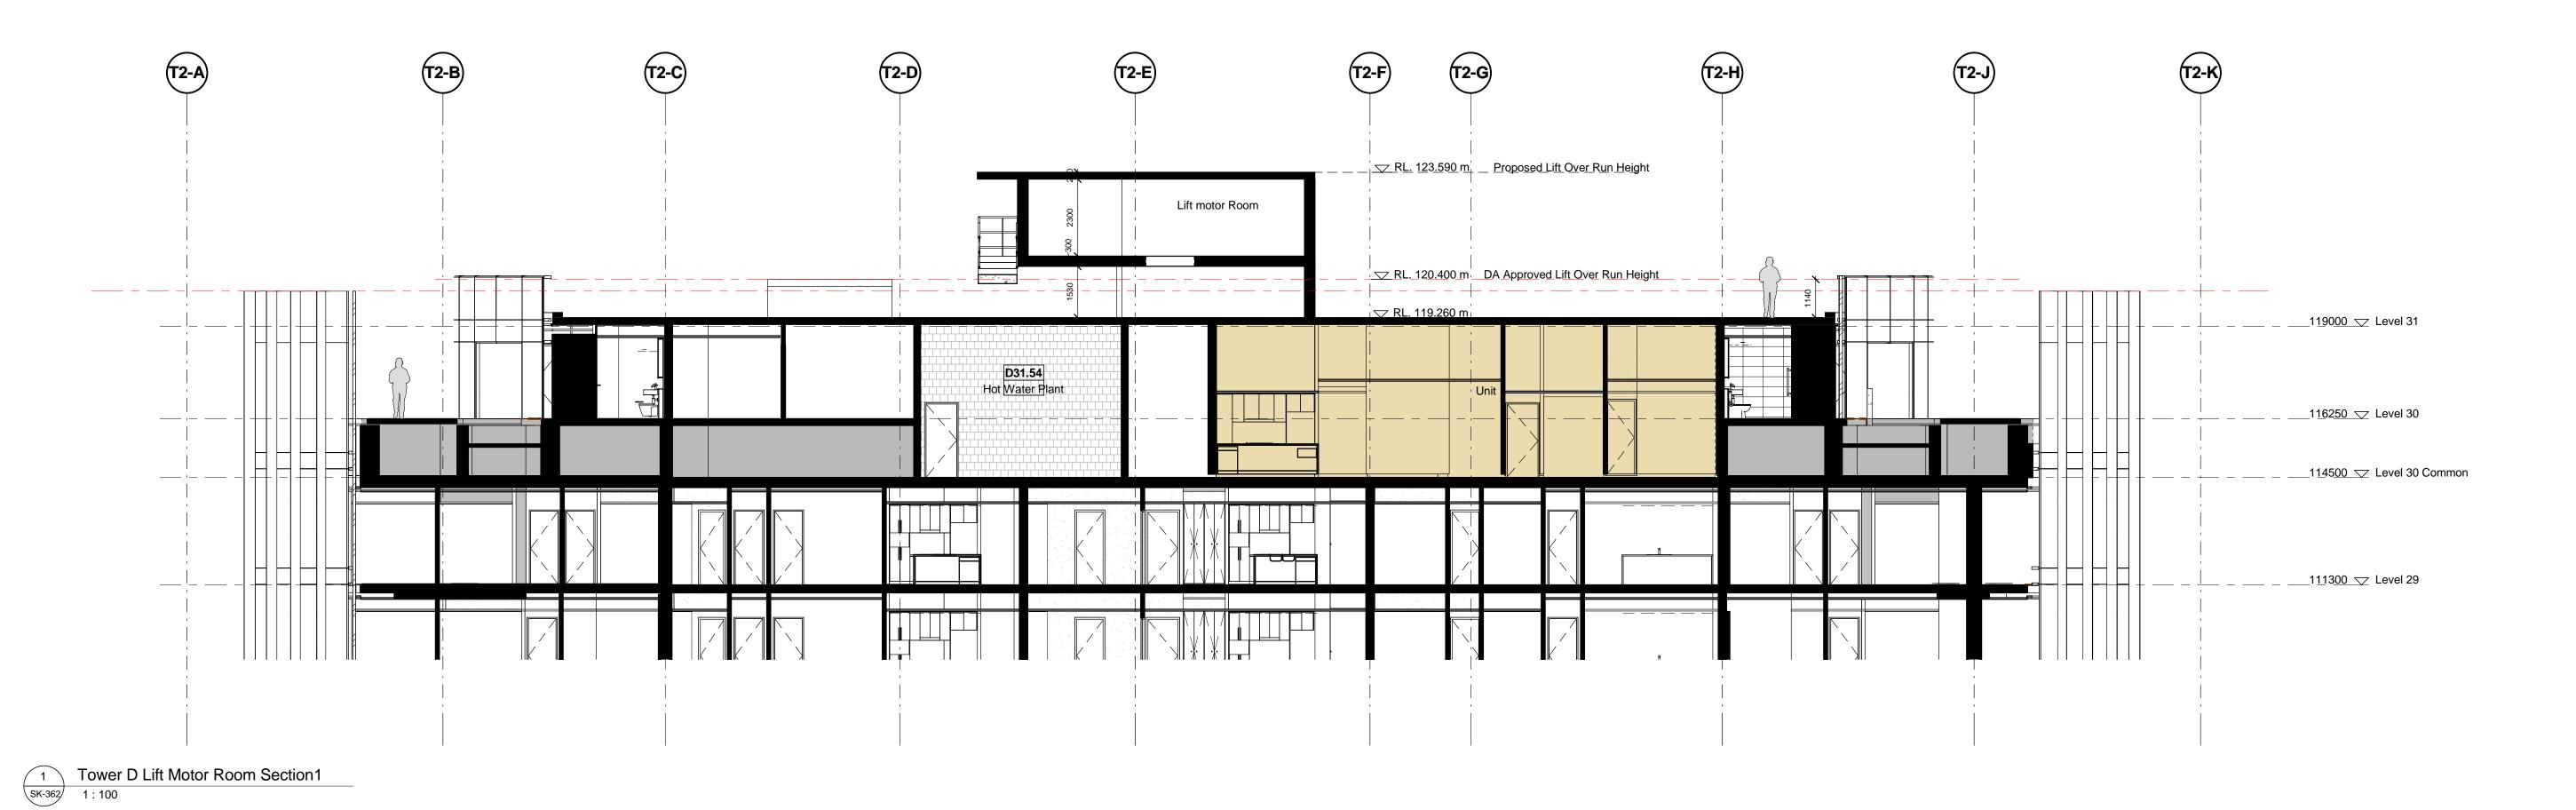

# Site 3 - Australia Towers II Sydney Olympic Park Tower D - Roof Sections Check all dimensions and site conditions prior to commencement of any work, the purchase or ord materials, fittings, plant, services or equipment and the preparation of shop drawings and or the fa

| Scale       | 1 : 100         | @ B1         |                 |  |
|-------------|-----------------|--------------|-----------------|--|
| Drawn       | Author          |              | Checked Checker |  |
| Project no. | S11202          |              |                 |  |
| Status      | DA              |              |                 |  |
| Plot Date   | 27/06/2014 3:48 | 3:26 PM      |                 |  |
| Plot File   | c:\temp\Site3_l | Homebush_ARC | H_2013_TAA.rvt  |  |
| Drawing no. |                 |              | Revision        |  |
| SK-C        | 362             |              | 2               |  |