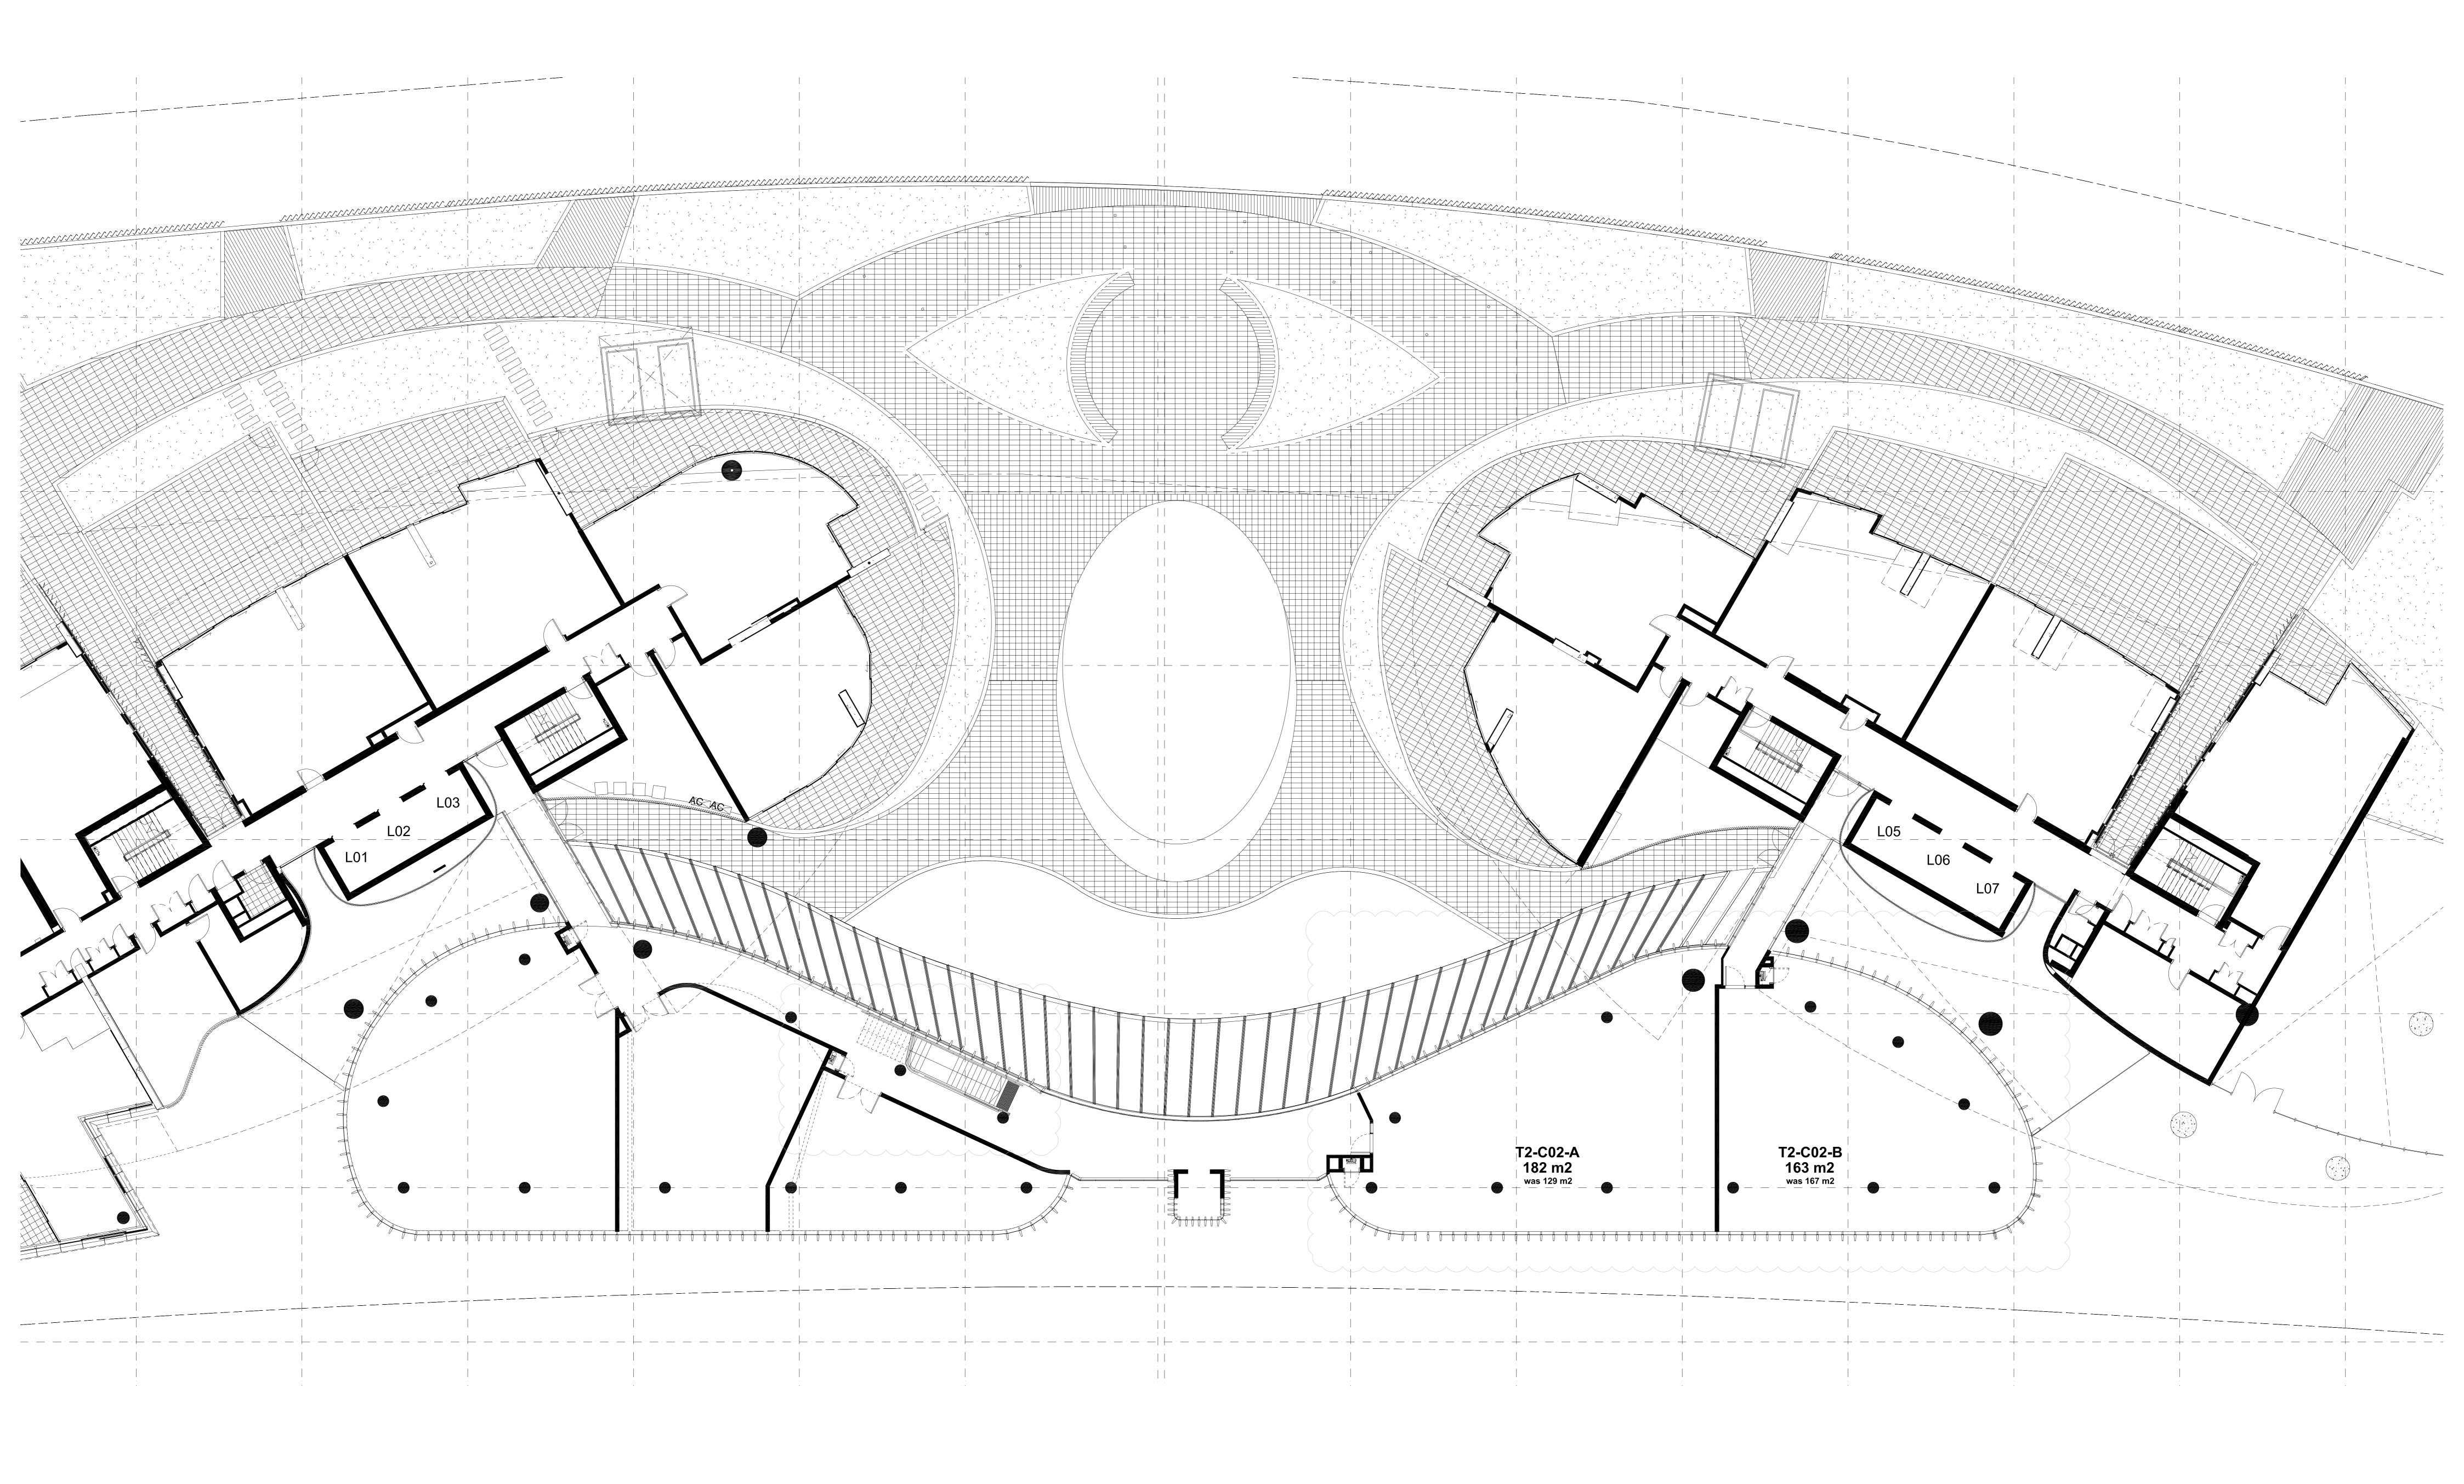

 Commercial lots revised Stairs revised

Site 3 - Australia Towers II

Project No. S11202 Status S75W Plot Date 1/7/2014 4:30:26 PM Plot File S:\11200-11299\s11202\_site3\_homebush\01\_main\...
... trans\02\_outgoing\2014\140701\_PV\_S75W\A0; Check all dimensions and site conditions prior to commencement of any work, the purchase or ordering of any materials, fittings, plant, services or equipment and the preparation of shop drawings and/or the fabrication of

1:100@A0

Melbourne 1 Nicholson Street Sydney 43 Brisbane Street Melbourne VIC 3000 Australia Surry Hills NSW 2010 Australia T 03 8664 6200 F 03 8664 6300 T 02 8354 5100 F 02 8354 5199 email melb@batessmart.com.au email syd@batessmart.com.au http://www.batessmart.com.au http://www.batessmart.com.au Bates Smart Architects Pty Ltd ABN 68 094 740 986