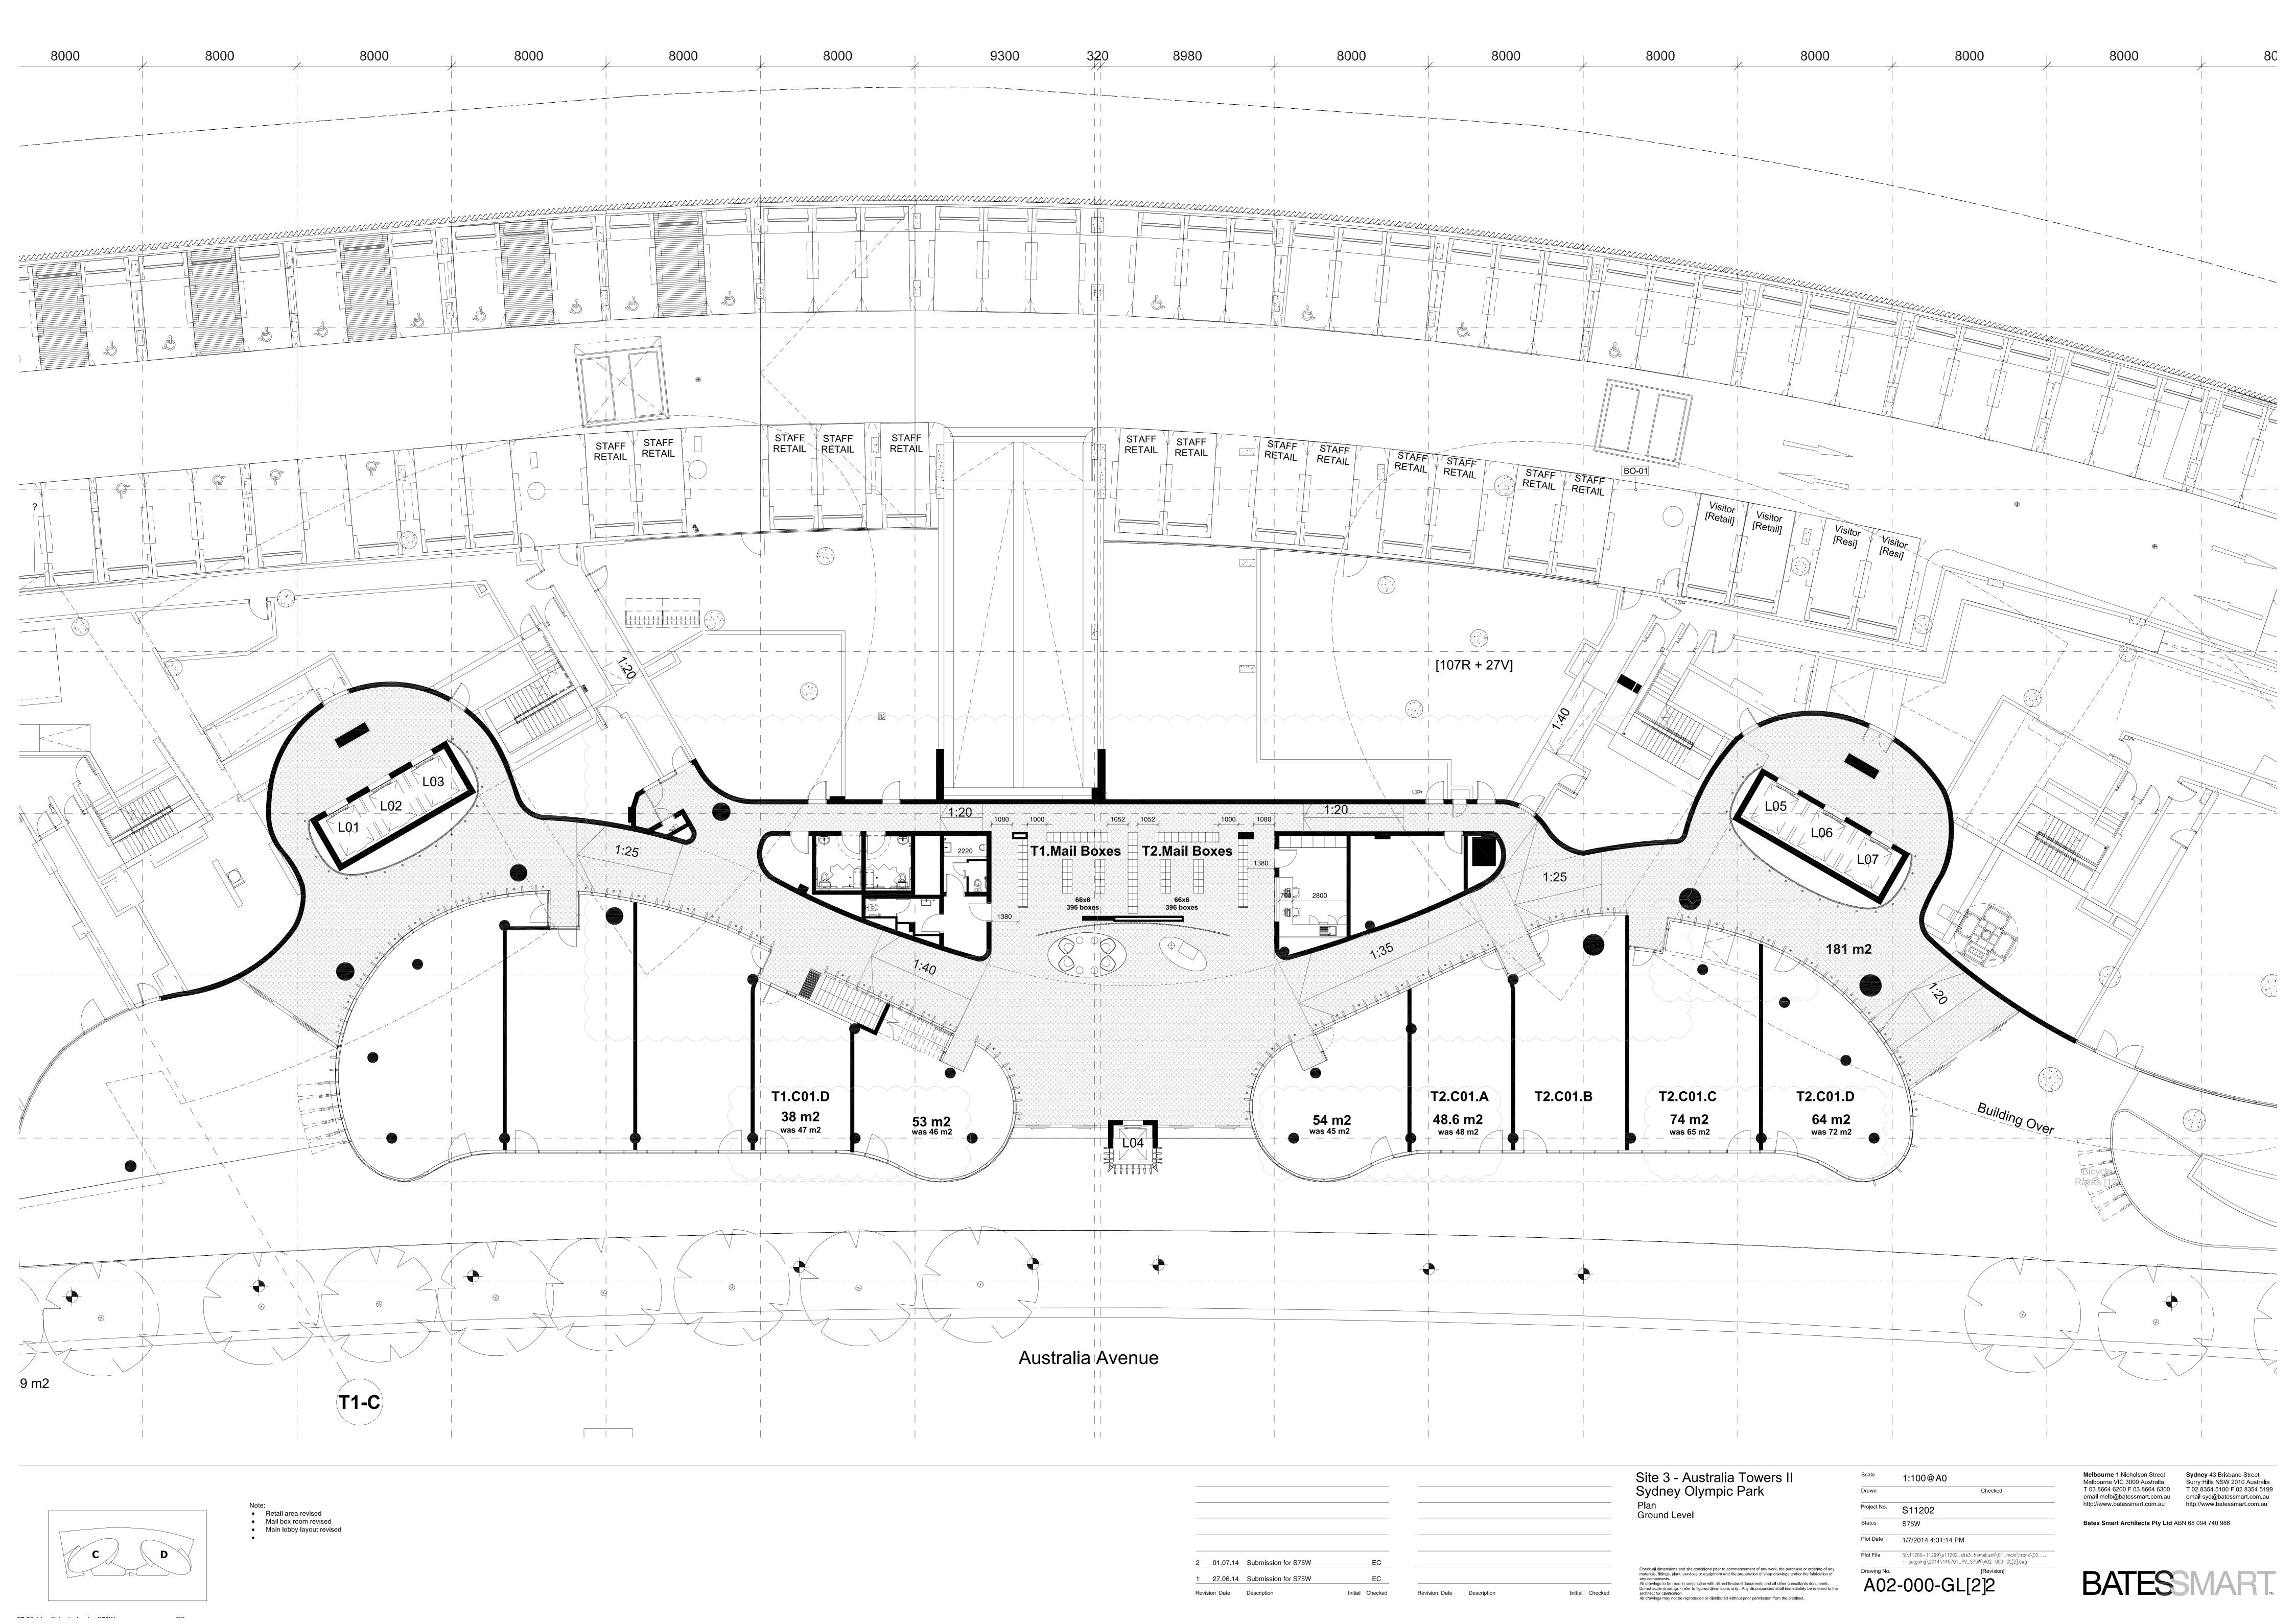

 Commercial lots revised Stairs revised

Site 3 - Australia Towers II

Project No. S11202 Status S75W Plot Date 1/7/2014 4:30:26 PM Plot File S:\11200-11299\s11202\_site3\_homebush\01\_main\...
... trans\02\_outgoing\2014\140701\_PV\_S75W\A0; Check all dimensions and site conditions prior to commencement of any work, the purchase or ordering of any materials, fittings, plant, services or equipment and the preparation of shop drawings and/or the fabrication of

1:100@A0

Melbourne 1 Nicholson Street Sydney 43 Brisbane Street Melbourne VIC 3000 Australia Surry Hills NSW 2010 Australia T 03 8664 6200 F 03 8664 6300 T 02 8354 5100 F 02 8354 5199 email melb@batessmart.com.au email syd@batessmart.com.au http://www.batessmart.com.au http://www.batessmart.com.au Bates Smart Architects Pty Ltd ABN 68 094 740 986