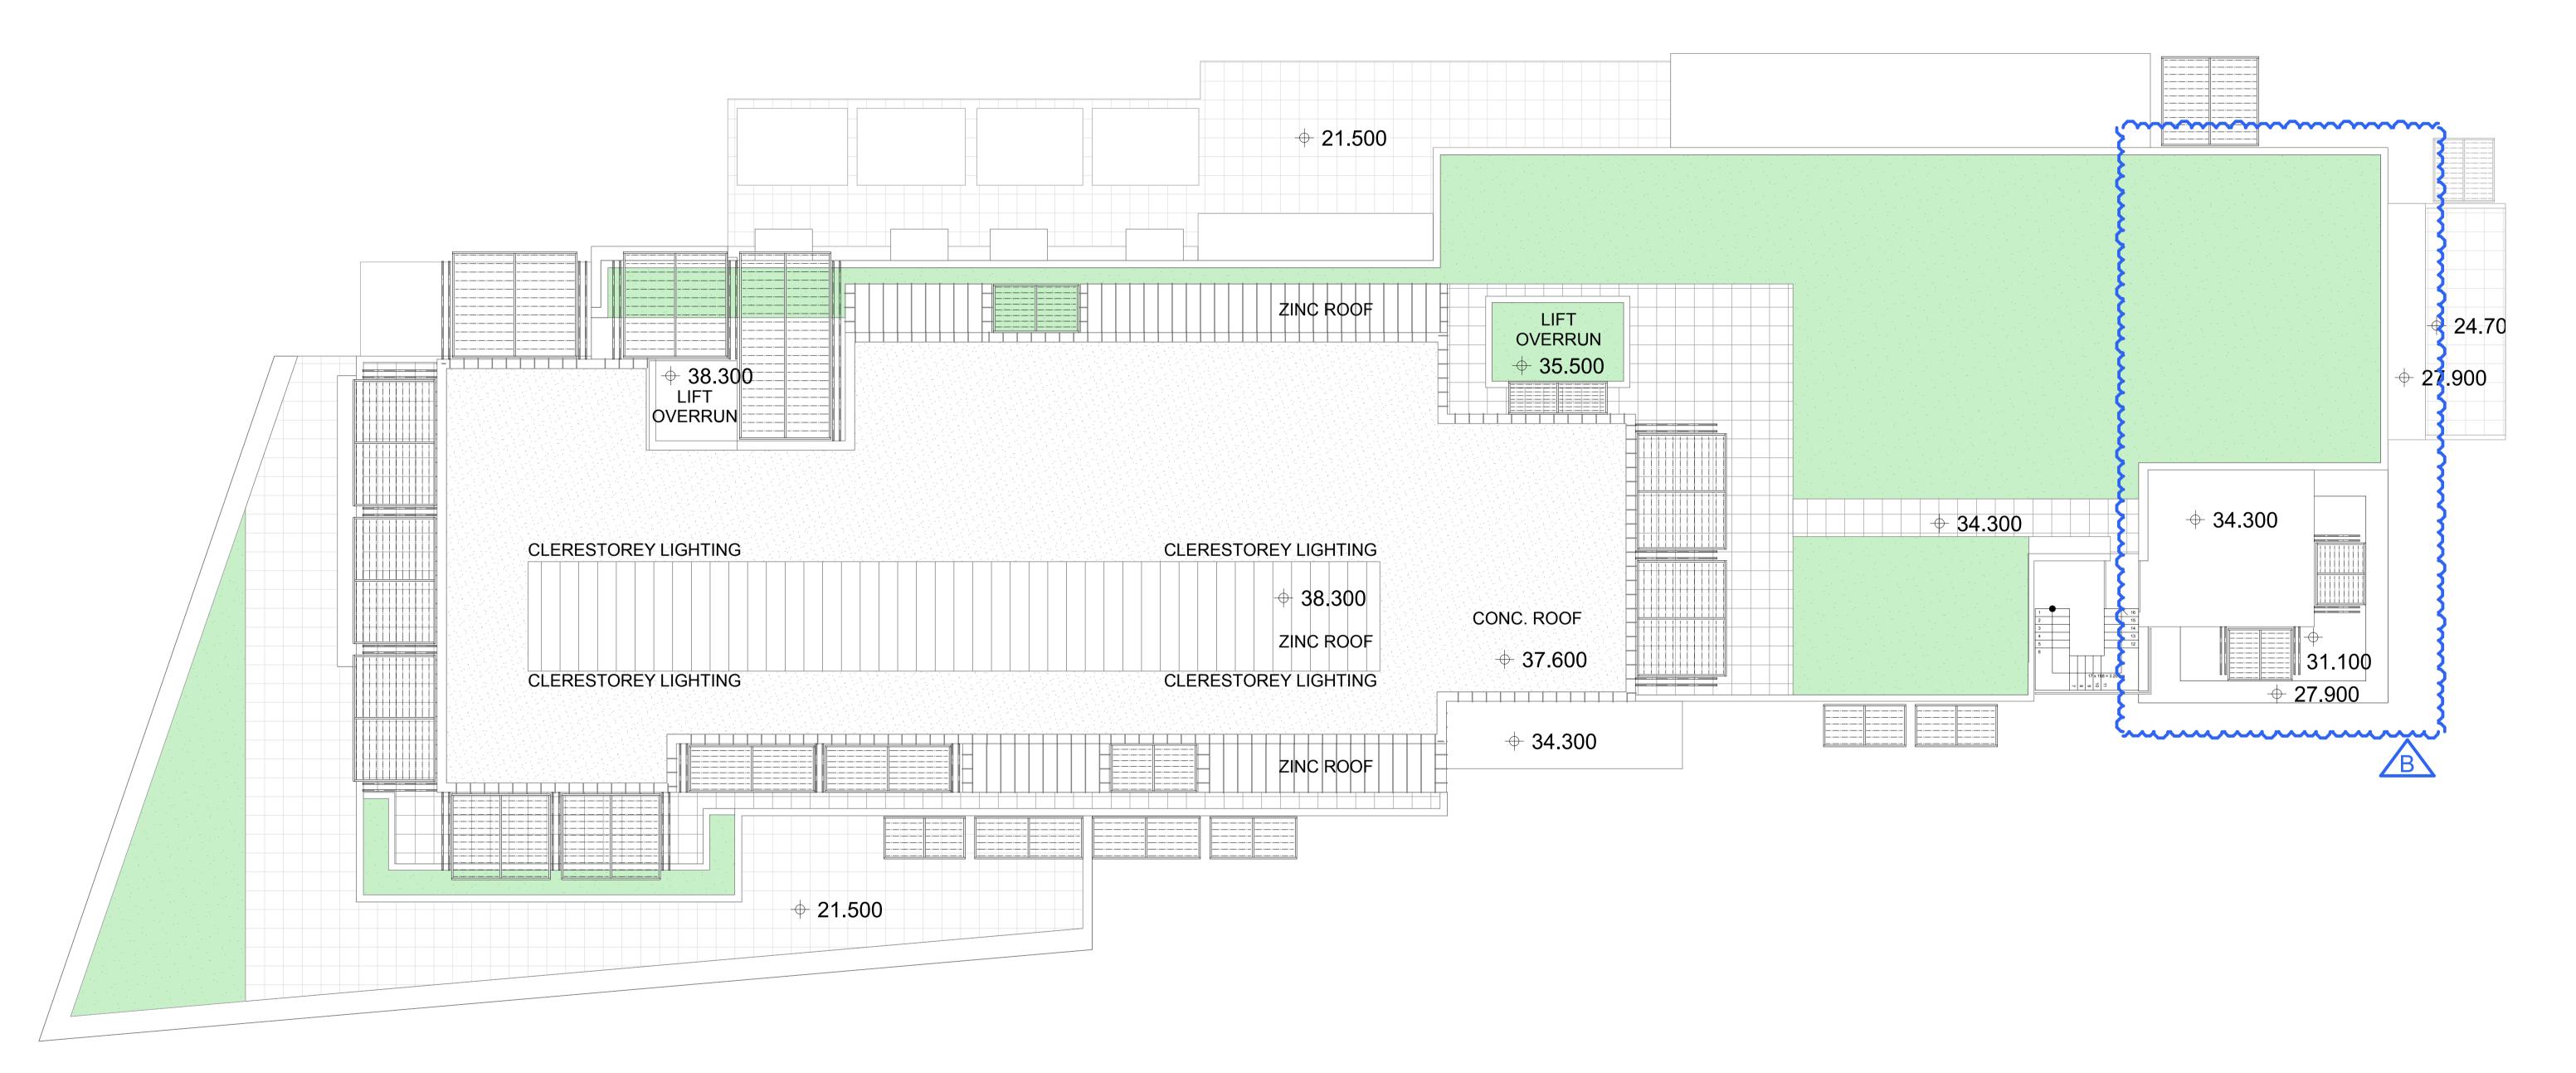

"THE TERRACES"

Flower and Samios

SCALE AT A1 DATE PROJECT No 07/10/2010 2006067 RM / YS/ RK 38108

2 COOPER ST. PADDINGTON Presbyterian Aged Care PADDINGTON **RACF Building - Roof** DRAWING No **DA 427** 