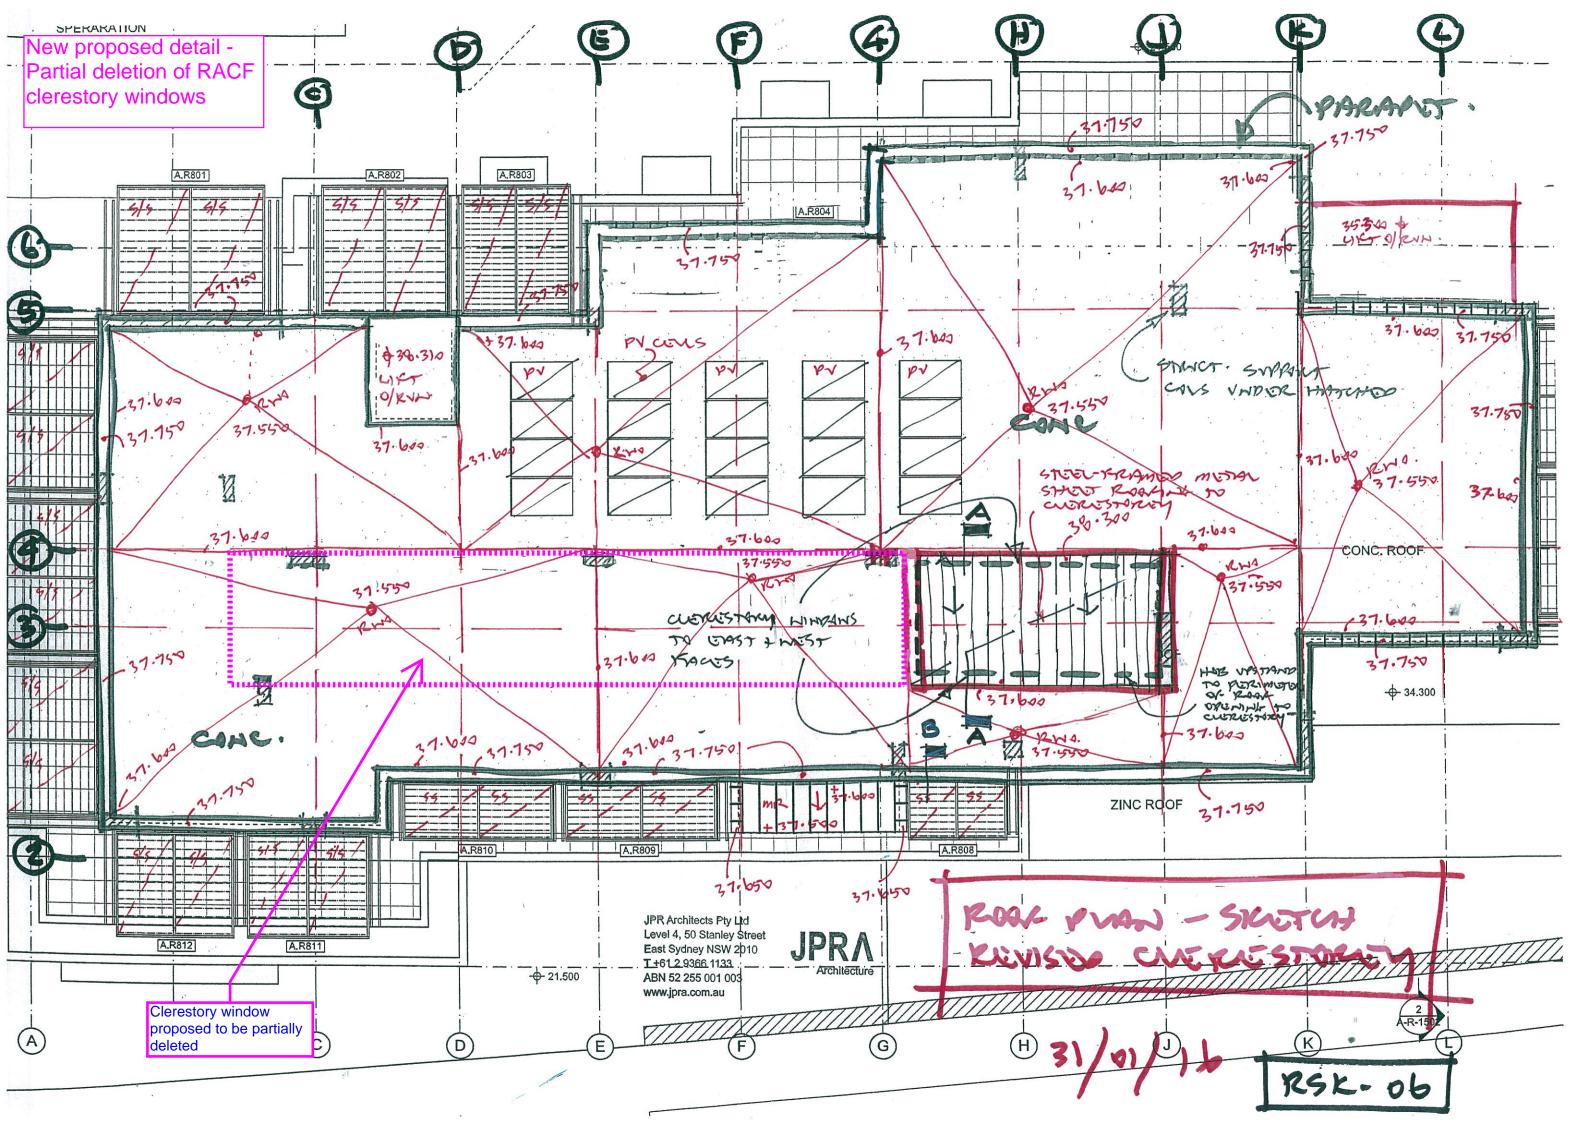

RACF Building - Roof Plan

"Copyright JPR Architects Pty Ltd. Reproduction of the whole or part of this documents constitutes an infringement of copyright. The infortmation, ideas and concepts contained in this document are confidential and the

recipient of this document is prohibited from disclosing such

information, ideas and concepts to any person without the prior written consent of JPR Architects Pty Ltd."

RACF levels 5 & 6 north east corner amended 06/06/2011 to reduce bulk & articulate elevation

"THE TERRACES"

Flower and Samios

SCALE AT A1 DATE PROJECT No 07/10/2010 2006067 RM / YS/ RK 38108

2 COOPER ST. PADDINGTON Presbyterian Aged Care PADDINGTON **RACF Building - Roof** DRAWING No **DA 427** 