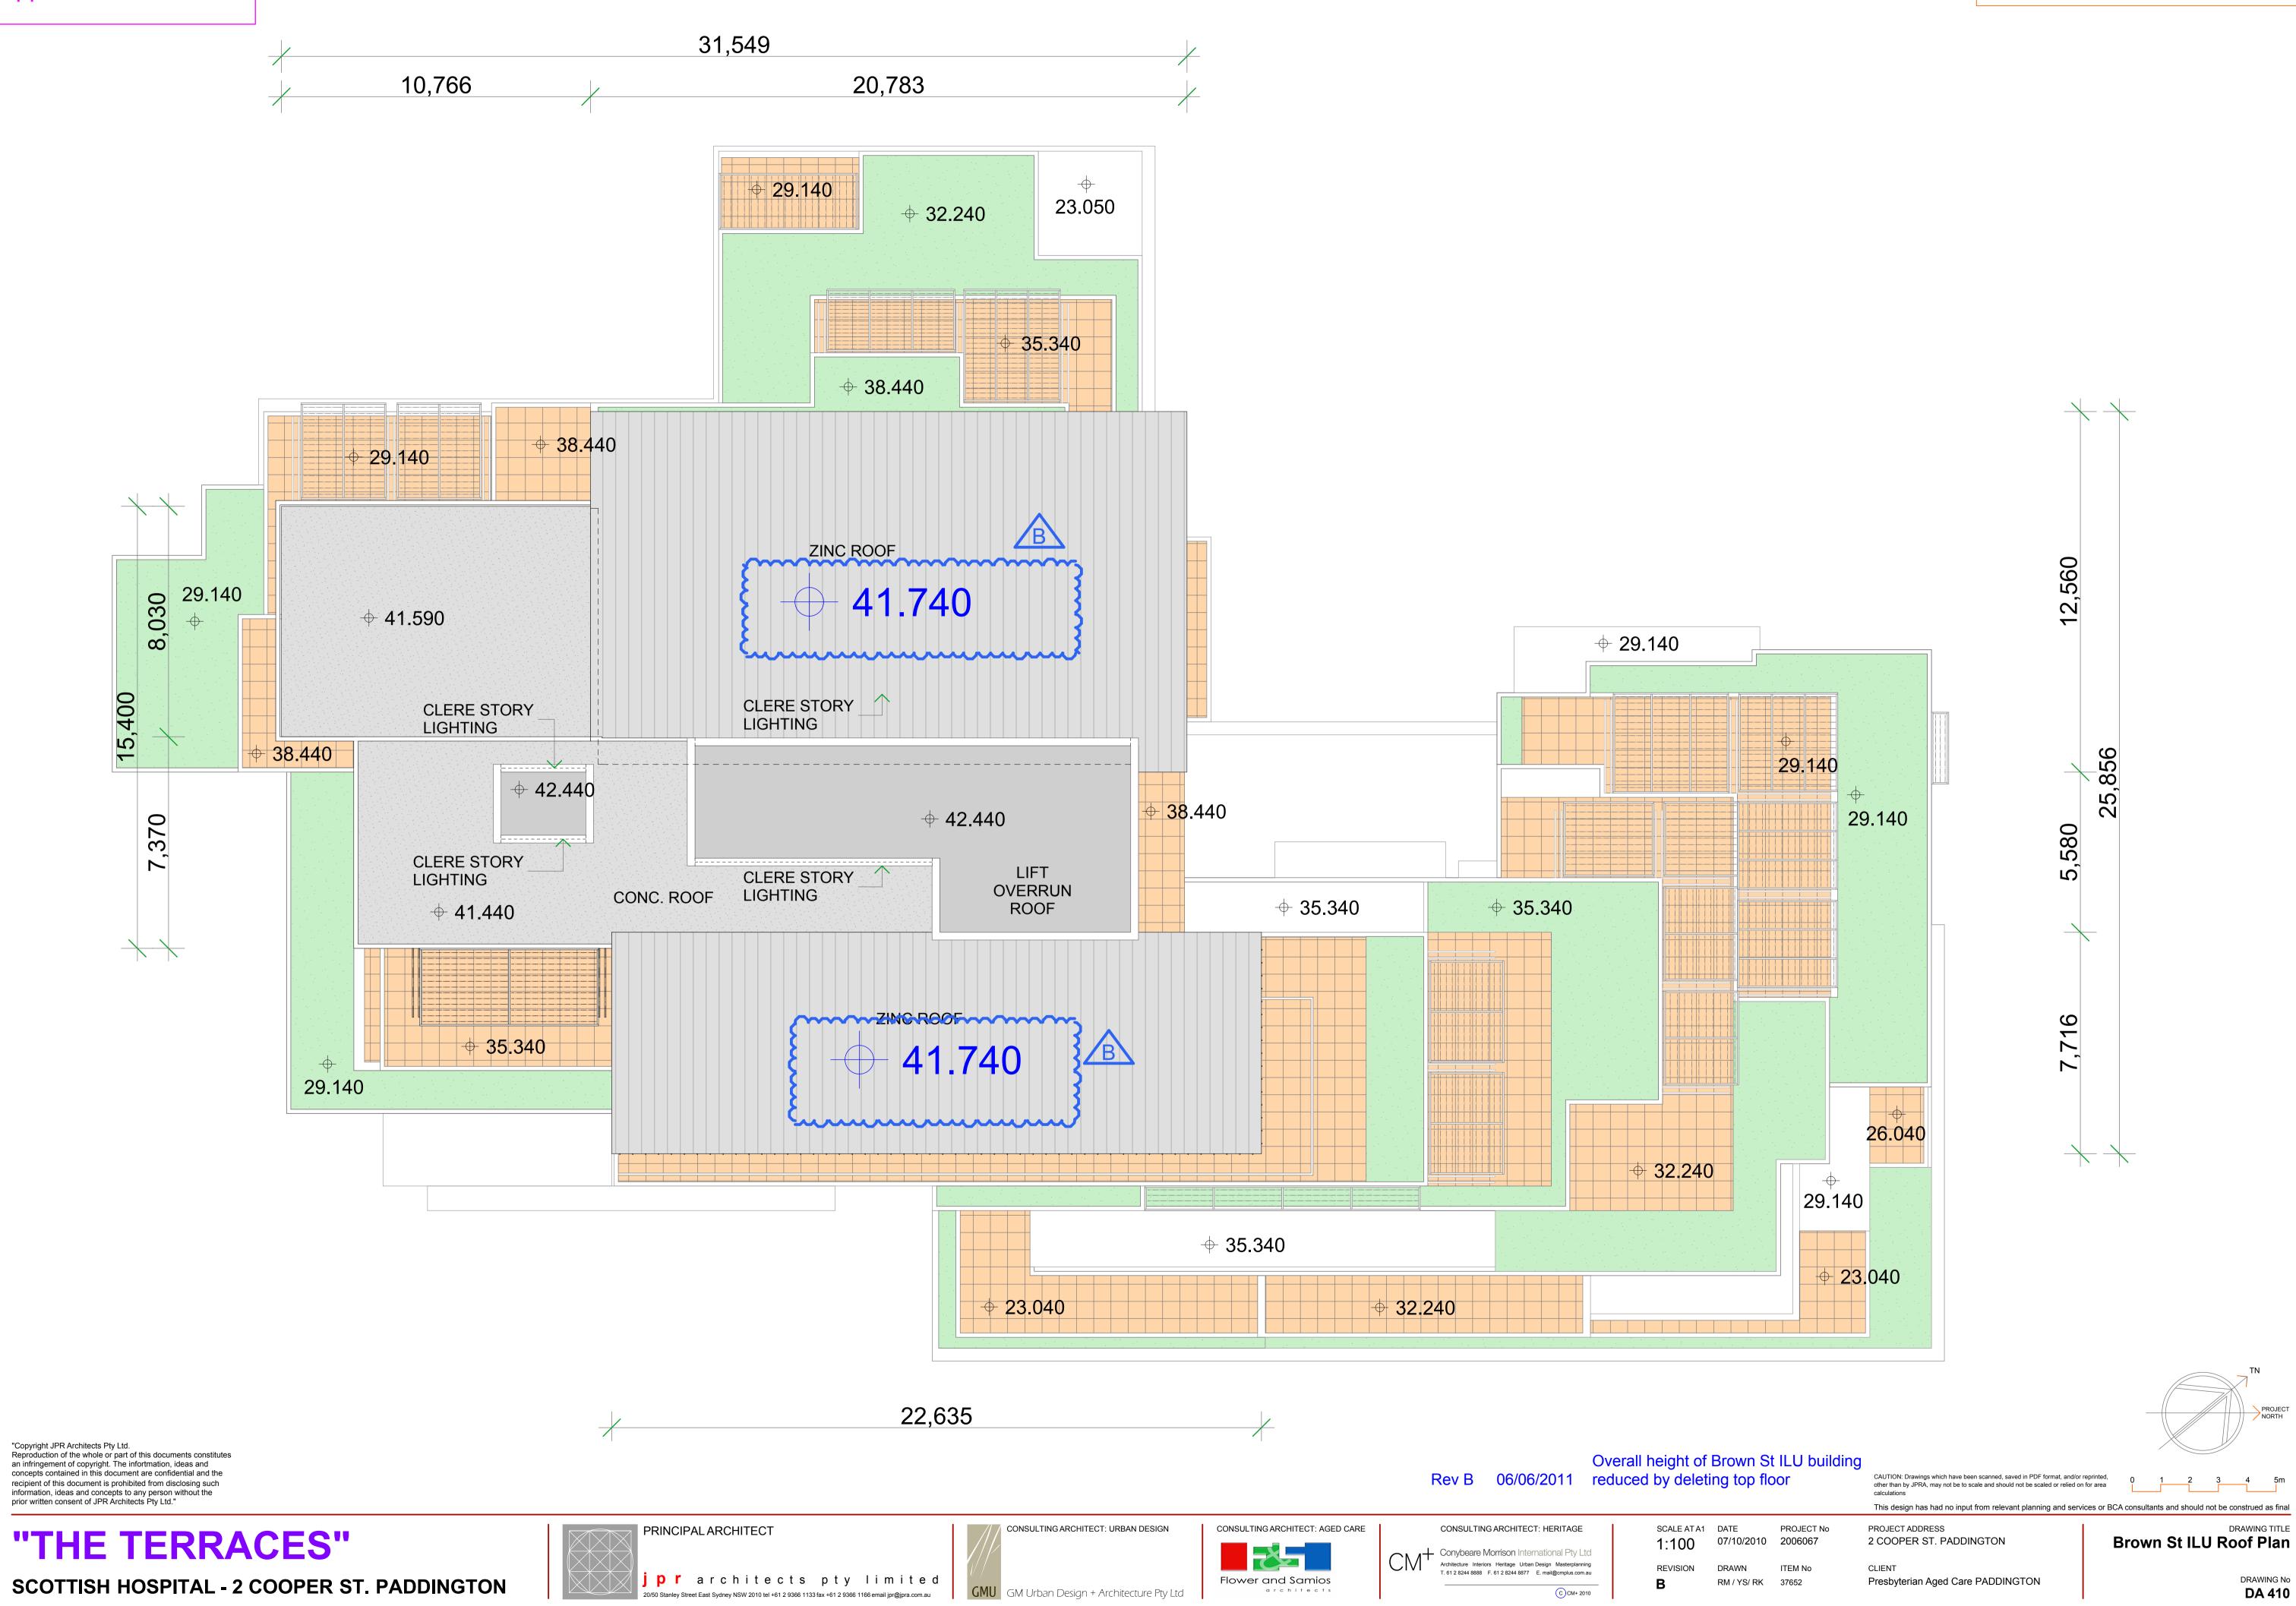

RACF Building - Roof Plan

"Copyright JPR Architects Pty Ltd. Reproduction of the whole or part of this documents constitutes an infringement of copyright. The infortmation, ideas and concepts contained in this document are confidential and the

recipient of this document is prohibited from disclosing such

information, ideas and concepts to any person without the prior written consent of JPR Architects Pty Ltd."

RACF levels 5 & 6 north east corner amended 06/06/2011 to reduce bulk & articulate elevation