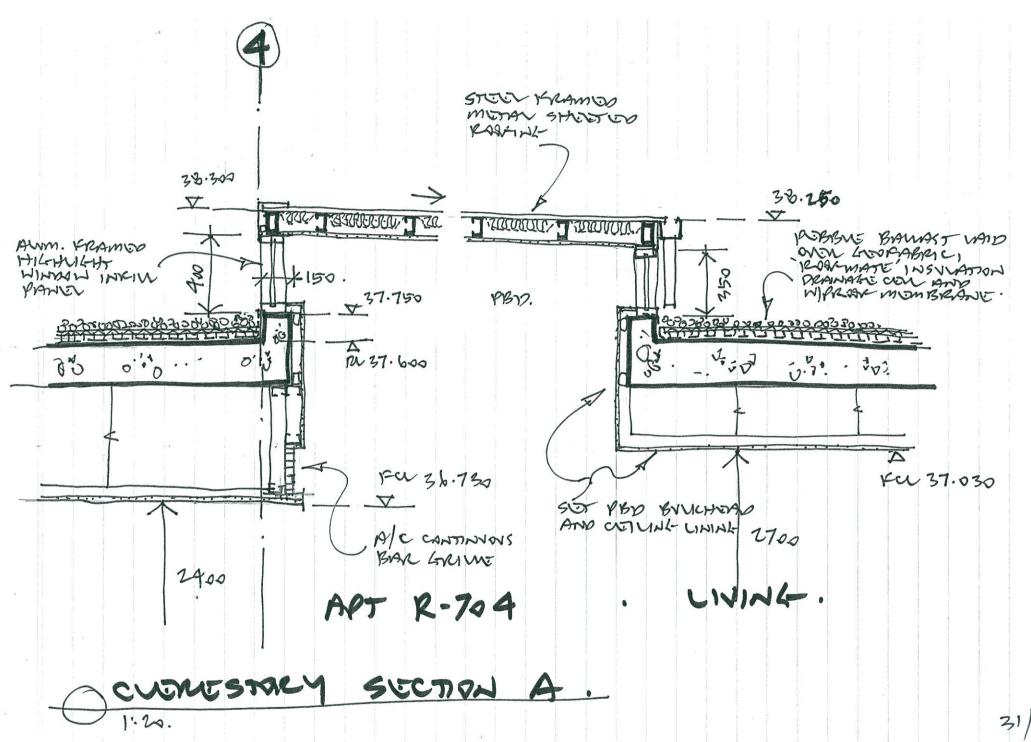

Presbyterian Aged Care

HYDRAULIC & MECHANICAL ENGINEER: emf griffiths

**PRELIMINARY** 

A-B-1111

31/01/16

R5K-07

JPR Architects Pty Ltd Level 4, 50 Stanley Size of East Sydney NSW 2010 T +61 2 9366 1133 ABN 52 255 001 003 www.jpra.com.au