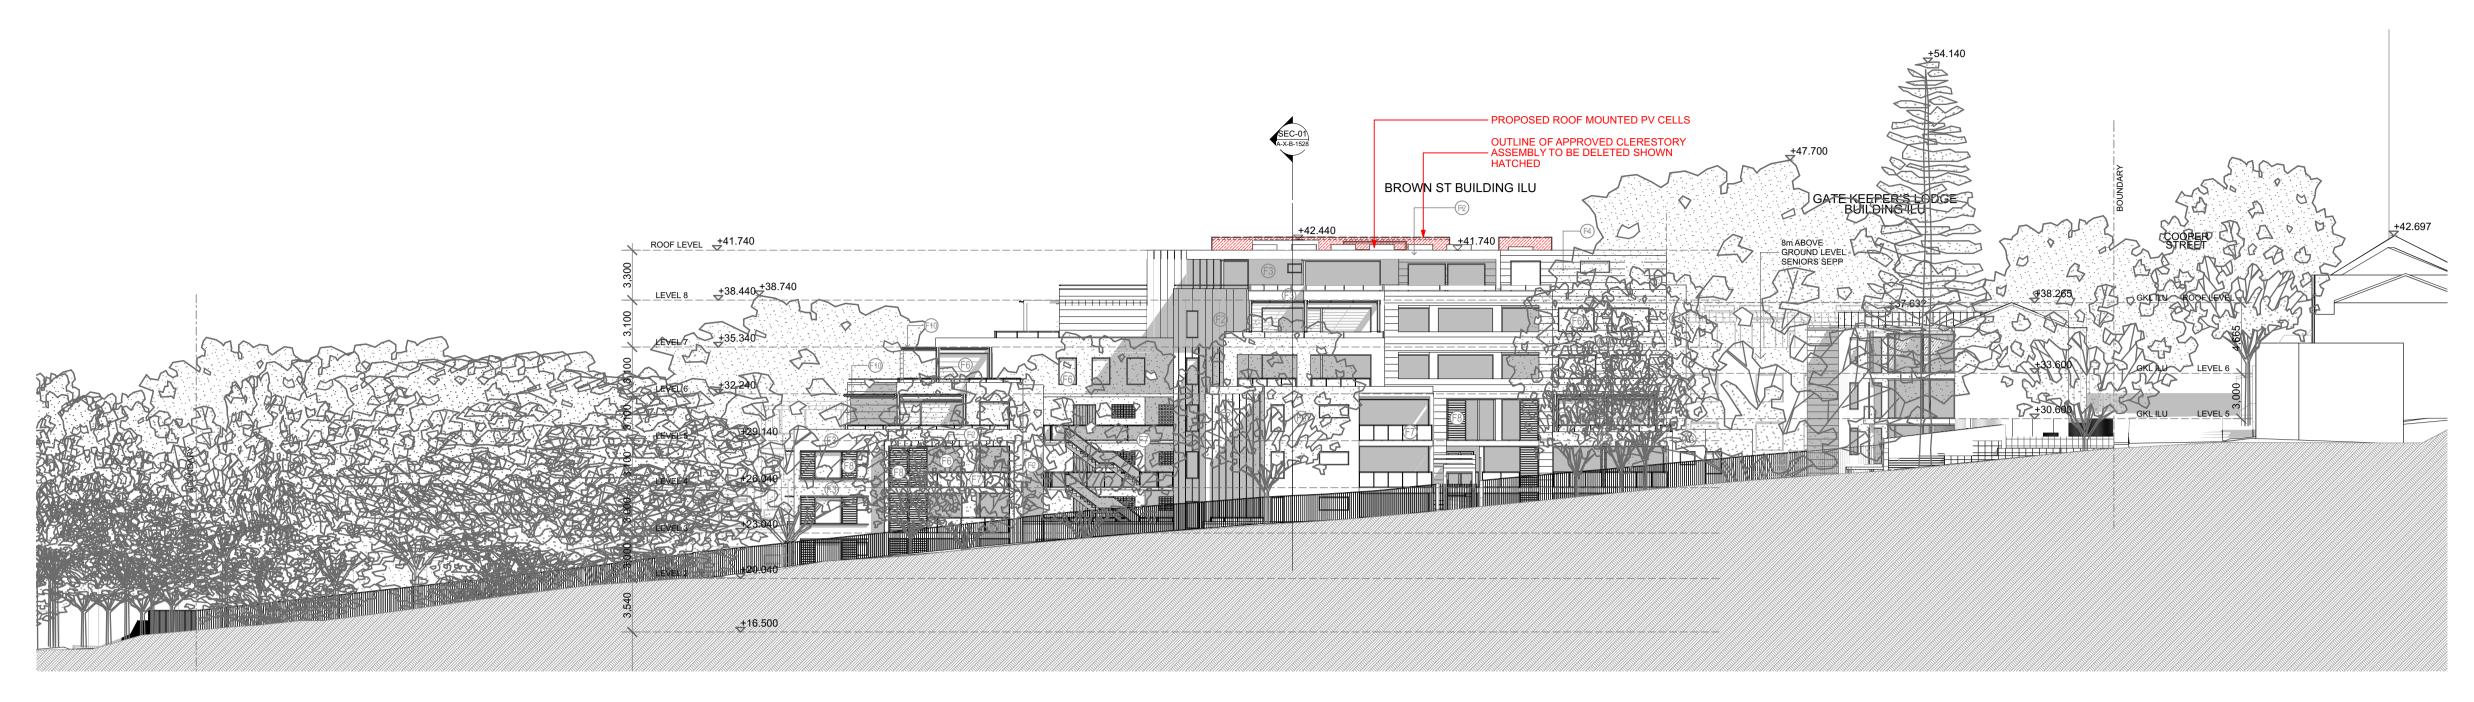

West Elevation- Brown Street Scale1:250

East to West Sec 01- Brown Street Scale1:250

REVISIONS AA 16/06/16 S75 W APPLICATION

EAST TO WEST SECTION ACROSS

BROWN STREET ADDED CONTRACTOR TO VERIFY ALL DIMENSIONS ON SITE PRIOR TO COMMENCING WORK. JPR IS TO BE NOTIFIED OF ANY DISCREPANCIES IN THE DIMENSION AND SETTING OUT OF THE WORK. COPYRIGHT OF DESIGNS SHOWN HEREON IS RETAINED BY JPR. AUTHORITY IS REQUIRED FOR ANY REPRODUCTION. Presbyterian Aged Care Brookfield BM MULTIPLEX CLIENT: Brookfield Multiplex Pty Ltd Level 22, 135 King St Sydney, NSW 2000 DOCUMENT REVIEW - BROOKFIELD MULTIPLEX □ A - Acceptable for Construction
□ B - Acceptable for Construction subject to comments. Correct & Resubmit C - Unacceptable for Construction. Correct & Resubmit for Review
 D - Drawing on Hold Acceptance does not mean approval of dimensions, sizes or weights nor does it relieve the subcontractor and/or the Consultant from responsibility for errors, omissions or compliance with the obligations and/or requirements of the Contract and/or Subcontract. CONSULTANTS ARCHITECTS: JPR Architects Pty Ltd CONTACT: Mr Brad Sharpe
50 Stanley Street
East Sydney NSW 2010 RAC ARCHITECT: Calder Flower Architects CONTACT: Mrs Lara Calder
Level 2, 140 Myrtle Street
Chippendale NSW 2008 HERITAGE ARCHITECT Conybeare Morrison CONTACT: Mrs Audrey Thomas Level 1, 52-58 William St East Sydney NSW 2011 INTERIOR DESIGN: Gilmore interior design CONTACT: Mrs Lisa Agostino
Unit 9, 37 Nicholson Street
East Balmain NSW 2041 STRUCTURAL ENGINEER TaylorThomsonWhitting CÓNTACT: Mr Scott Nixon 48 Chandos Street St Leonards NSW 2065 HYDRAULIC & MECHANICAL ENGINEER: EMF Griffiths CONTACT: Clayton Duckworth Level 4, 204 Clarence St Sydney NSW 2000

PROJECT:

STREET

PROJECT NO: 2014063

DRAWING NO:

A-X-B-1528

DRAWN BY: **JPRA** 

DRAWING TITLE:

The Terraces

Seniors Living and Residential Aged Care Facility
74 Brown Street Paddington NSW 2021

WEST ELEVATION - BROWN

PRELIMINARY

SCALE: 1:250@A1

REV:

DOCUMENT CONTROL STATUS:

www.jpra.com.au

**emf** griffiths