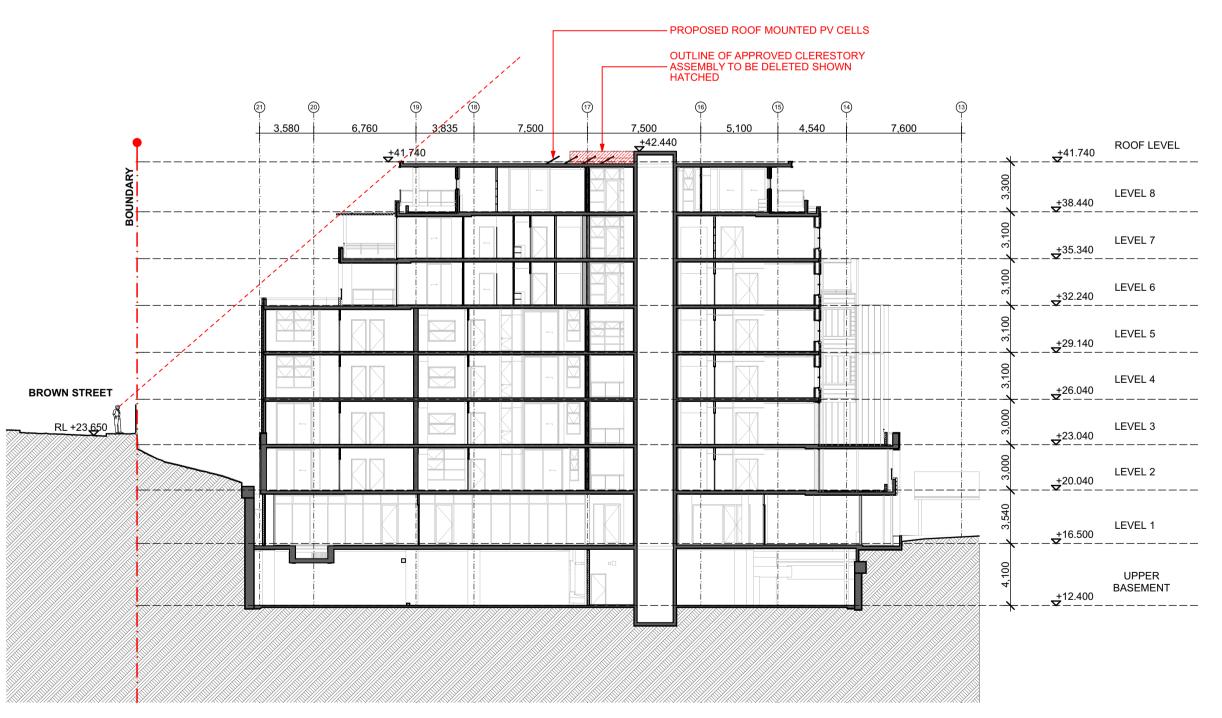

West Elevation- Brown Street Scale1:250

East to West Sec 01- Brown Street Scale1:250

REVISIONS AA 16/06/16 S75 W APPLICATION

EAST TO WEST SECTION ACROSS

BROWN STREET ADDED CONTRACTOR TO VERIFY ALL DIMENSIONS ON SITE PRIOR TO COMMENCING WORK. JPR IS TO BE NOTIFIED OF ANY DISCREPANCIES IN THE DIMENSION AND SETTING OUT OF THE WORK. COPYRIGHT OF DESIGNS SHOWN HEREON IS RETAINED BY JPR. AUTHORITY IS REQUIRED FOR ANY REPRODUCTION. Presbyterian Aged Care Brookfield BM MULTIPLEX CLIENT: Brookfield Multiplex Pty Ltd Level 22, 135 King St Sydney, NSW 2000 DOCUMENT REVIEW - BROOKFIELD MULTIPLEX □ A - Acceptable for Construction
□ B - Acceptable for Construction subject to comments. Correct & Resubmit C - Unacceptable for Construction. Correct & Resubmit for Review
 D - Drawing on Hold Acceptance does not mean approval of dimensions, sizes or weights nor does it relieve the subcontractor and/or the Consultant from responsibility for errors, omissions or compliance with the obligations and/or requirements of the Contract and/or Subcontract. CONSULTANTS ARCHITECTS: JPR Architects Pty Ltd CONTACT: Mr Brad Sharpe
50 Stanley Street
East Sydney NSW 2010 RAC ARCHITECT: Calder Flower Architects CONTACT: Mrs Lara Calder
Level 2, 140 Myrtle Street
Chippendale NSW 2008 HERITAGE ARCHITECT Conybeare Morrison CONTACT: Mrs Audrey Thomas Level 1, 52-58 William St East Sydney NSW 2011 INTERIOR DESIGN: Gilmore interior design CONTACT: Mrs Lisa Agostino
Unit 9, 37 Nicholson Street
East Balmain NSW 2041 STRUCTURAL ENGINEER TaylorThomsonWhitting CÓNTACT: Mr Scott Nixon 48 Chandos Street St Leonards NSW 2065 HYDRAULIC & MECHANICAL ENGINEER: EMF Griffiths CONTACT: Clayton Duckworth Level 4, 204 Clarence St Sydney NSW 2000

PROJECT:

STREET

PROJECT NO: 2014063

DRAWING NO:

A-X-B-1528

DRAWN BY: **JPRA** 

DRAWING TITLE:

The Terraces

Seniors Living and Residential Aged Care Facility
74 Brown Street Paddington NSW 2021

WEST ELEVATION - BROWN

PRELIMINARY

SCALE: 1:250@A1

REV:

DOCUMENT CONTROL STATUS:

www.jpra.com.au

**emf** griffiths