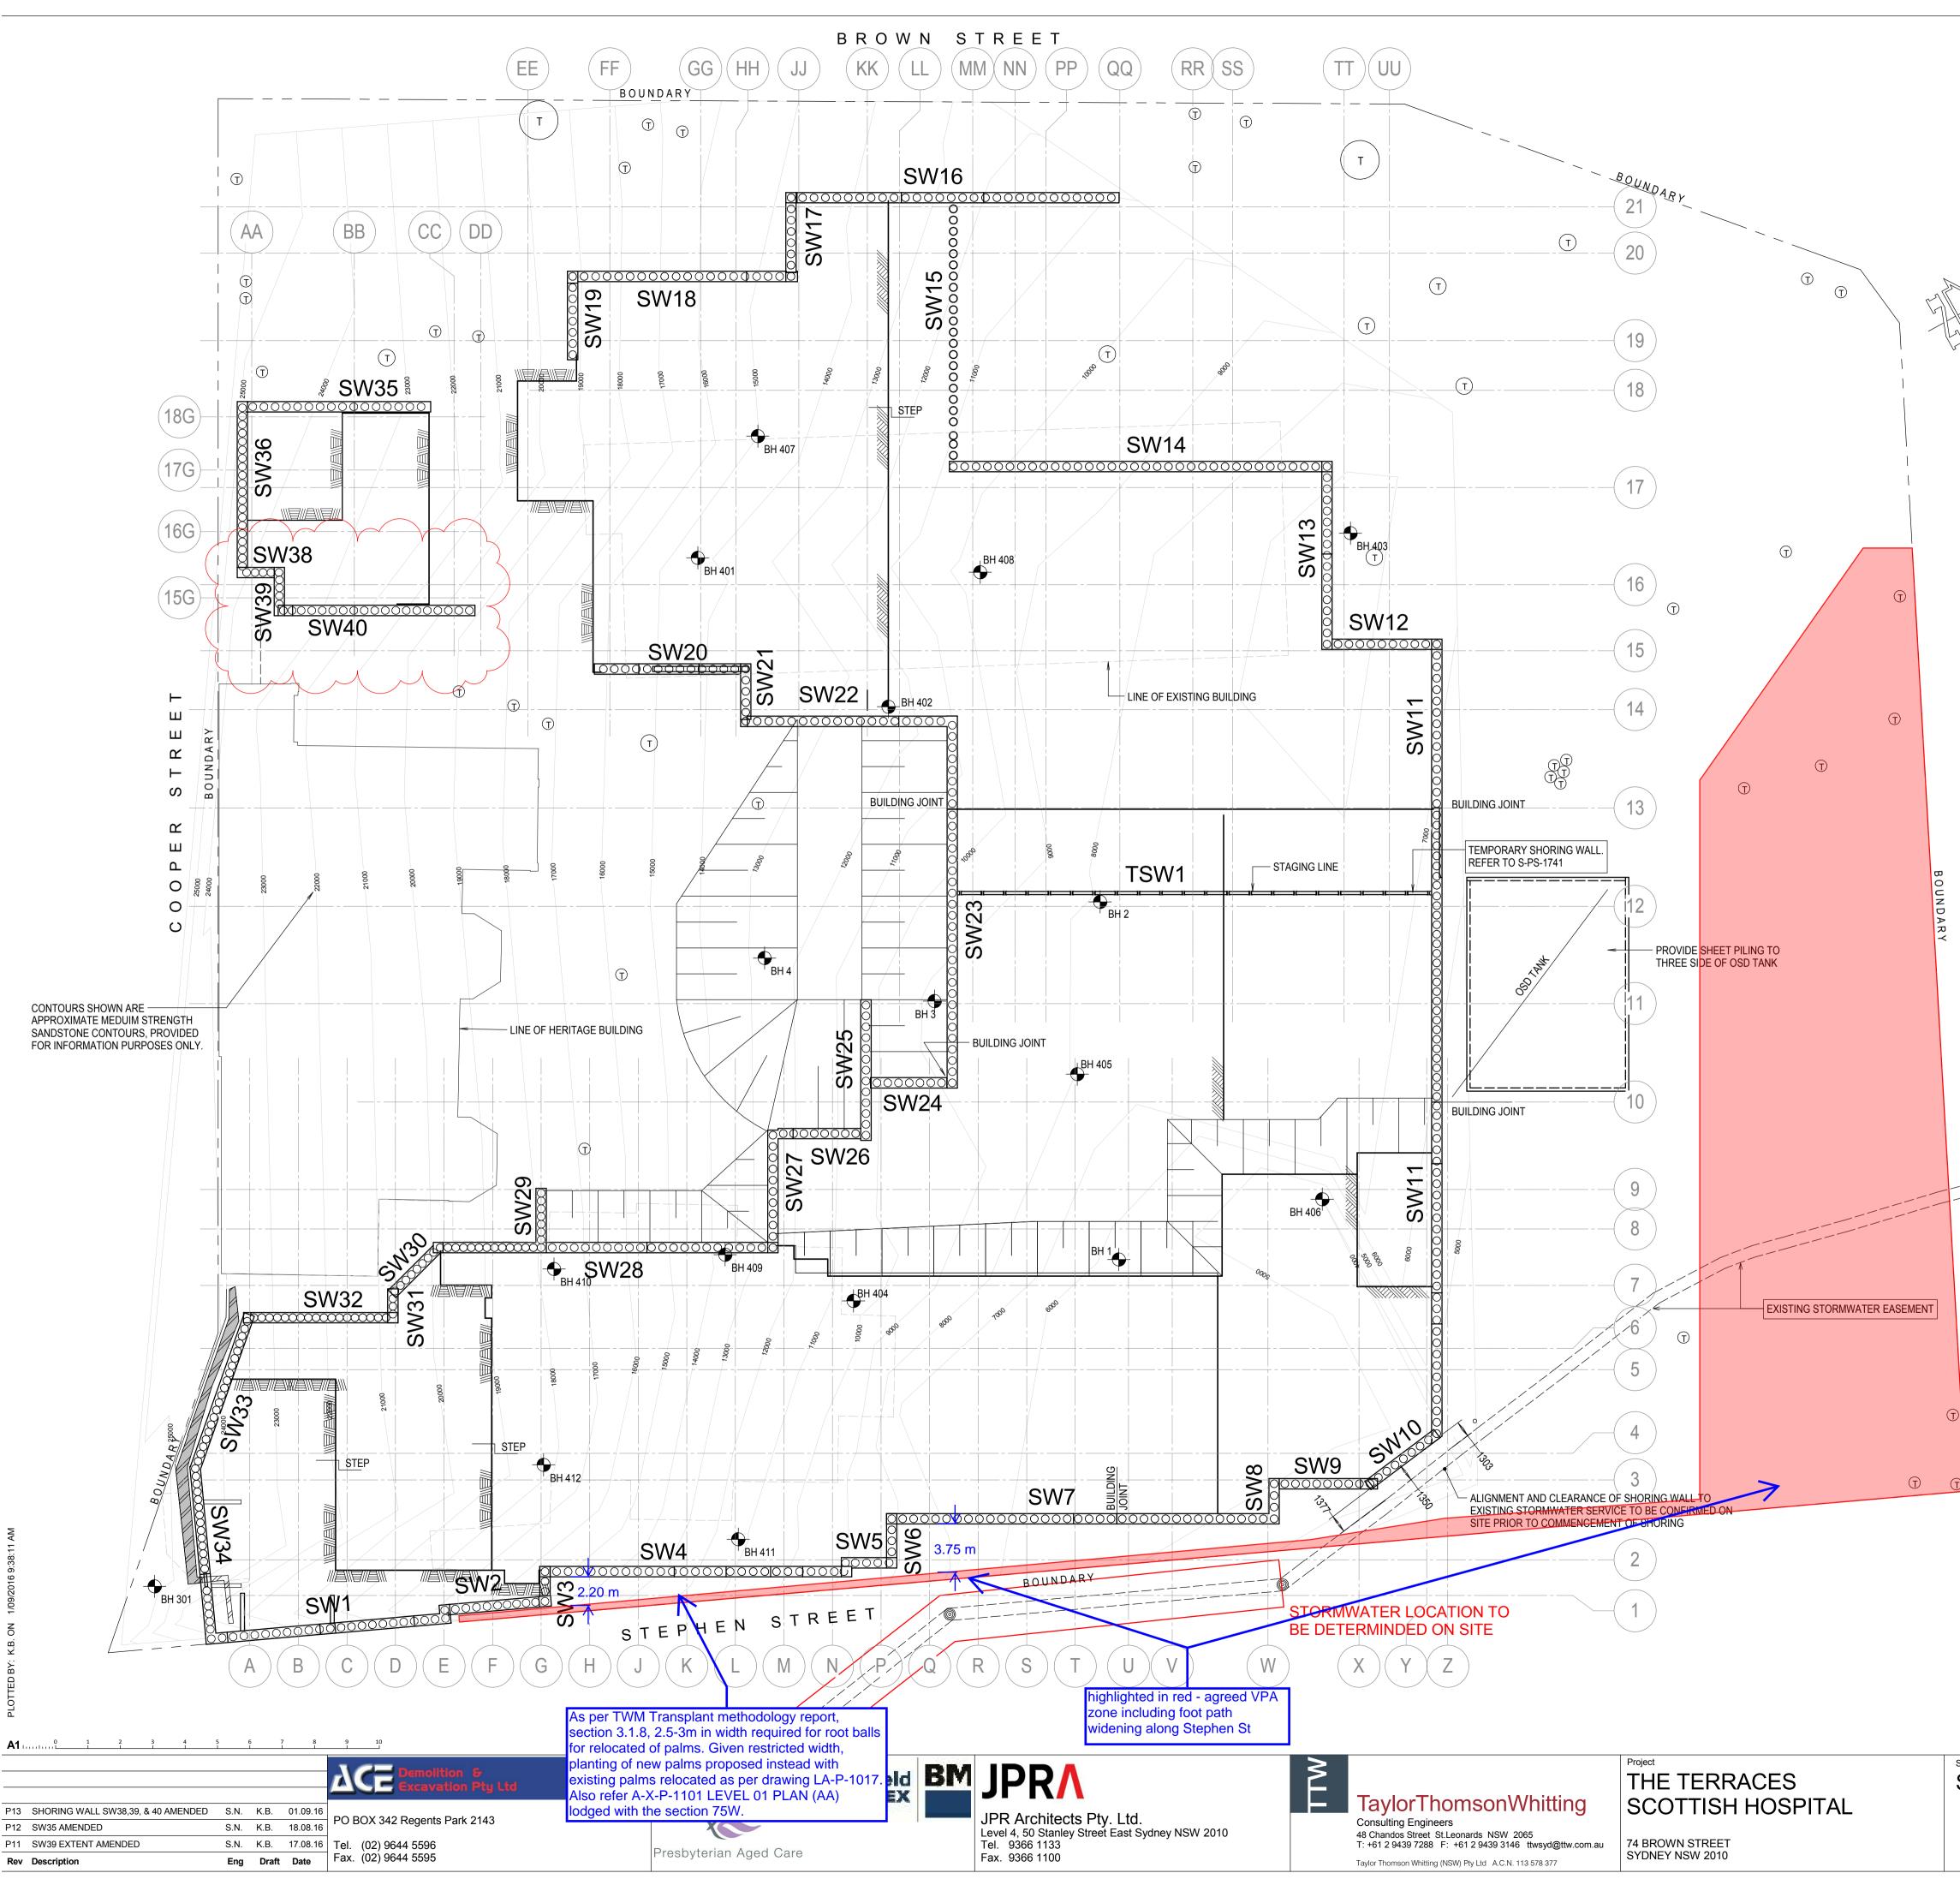

## SHORING PLAN

SCALE 1:250

6

 NUMBER AND SPACING OF SHORING PILES IS INDICATIVE ONLY. EXACT NUMBER OF PILES TO BE DETERMINED BY THE CONTRACTOR.
 REFER TO SHORING WALL ELEVATIONS FOR CUT OFF LEVELS AND FOUNDING LEVELS OF SHORING PILES.

DETAILED EXCAVATION OF FOOTINGS, TRENCHES ETC IS NOT INCLUDED ON THIS DRAWING.
 DENOTES BOREHOLE LOCATIONS - REFER TO REPORT BY DOUGLAS PARTNERS REPORT NUMBER

71484.01 DATED SEPTEMBER 2010 AND REPORT NUMBER 71484.02 DATED FEBRUARY 2015

- THE EXCAVATION IS TO BE INSPECTED BY THE GEOTECHNICAL ENGINEER EVERY 1500 OF EXCAVATED DEPTH.
  FOR CAPPING BEAM DESIGN REFER TO SHORING WALL ELEVATIONS AND TYPICAL DETAILS.
- 7. REFER TO GEOTECHNICAL REPORT FOR RECOMMENDED MAXIMUM TEMPORARY BATTER SLOPES.
- REFER TO SERVICE CONSULTANTS DRAWINGS FOR TERMINATION/DIVERSION OF EXISTING SERVICES.
  ALL SERVICES CROSSING THE SHORING WALL BELOW THE CAPPING BEAM ARE TO BE LOCATED, THE CONTRACTOR
- IS TO CO-ORDINATE THE LOCATION OF SERVICES AND PILES AND CONFIRM WITH STRUCTURAL ENGINEER. 10. THE CONTRACTOR IS TO CO-ORDINATE THE LOCATION OF SHORING PILES AND GROUND ANCHORS SO THAT THEY DO NOT CLASH WITH FUTURE COLUMNS.

11. DENOTES EXISTING TREES TO REMAIN. TREE PROTECTION ZONES TO BE CHECKED BY ARBORIST PRIOR TO CARRYING OUT SHORING WORKS.

12. FOR VERTICAL BUILDING LOADS ON SHORING REFER TO ELEVATIONS. 13. FOUNDING DEPTH OF ALL PILE TO BE VERIFIED ON SITE BY A QUALIFIED GEOTECHNICAL ENGINEER.

## SHORING WALL SURCHARGE LIVE LOADS

| CONSTRUCTION LOADING | = 20 kPa |
|----------------------|----------|
| PUBLIC FOOTPATHS     | = 5 kPa  |
| COUNCIL ROADS        | = 15 kPa |
| LANDSCAPED AREA      | = 5 kPa  |