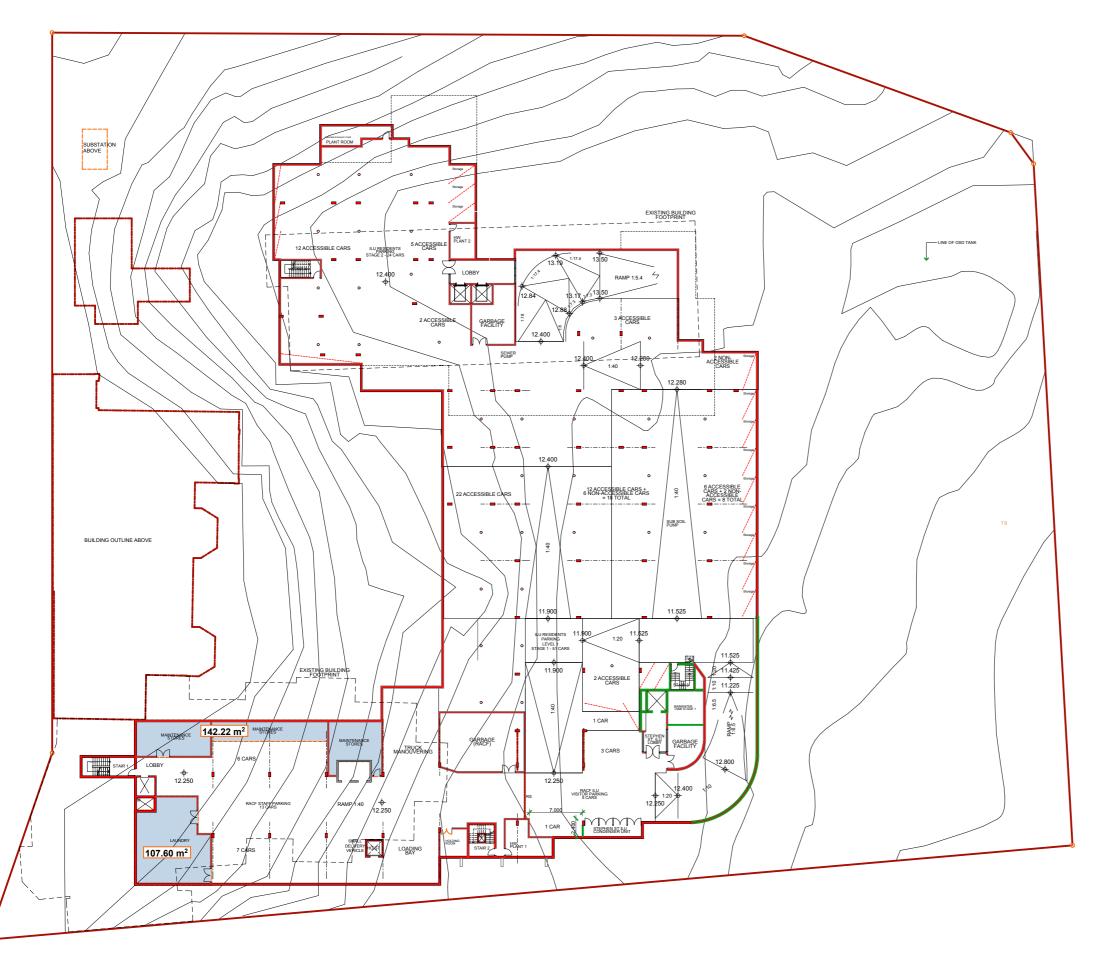

## **OPTION B - RACF LOADING FACILITY**

PRINCIPALARCHITECT **jpr** architects pty limited

SCALE AT A3 DATE PROJECT No 1:500 07/10/2010 2006067

PROJECT ADDRESS
2 COOPER ST. PADDINGTON

Upper Basement GFA Calcs DA 317

Presbyterian Aged Care PADDINGTON

Rev A 06/06/2011 New drawing