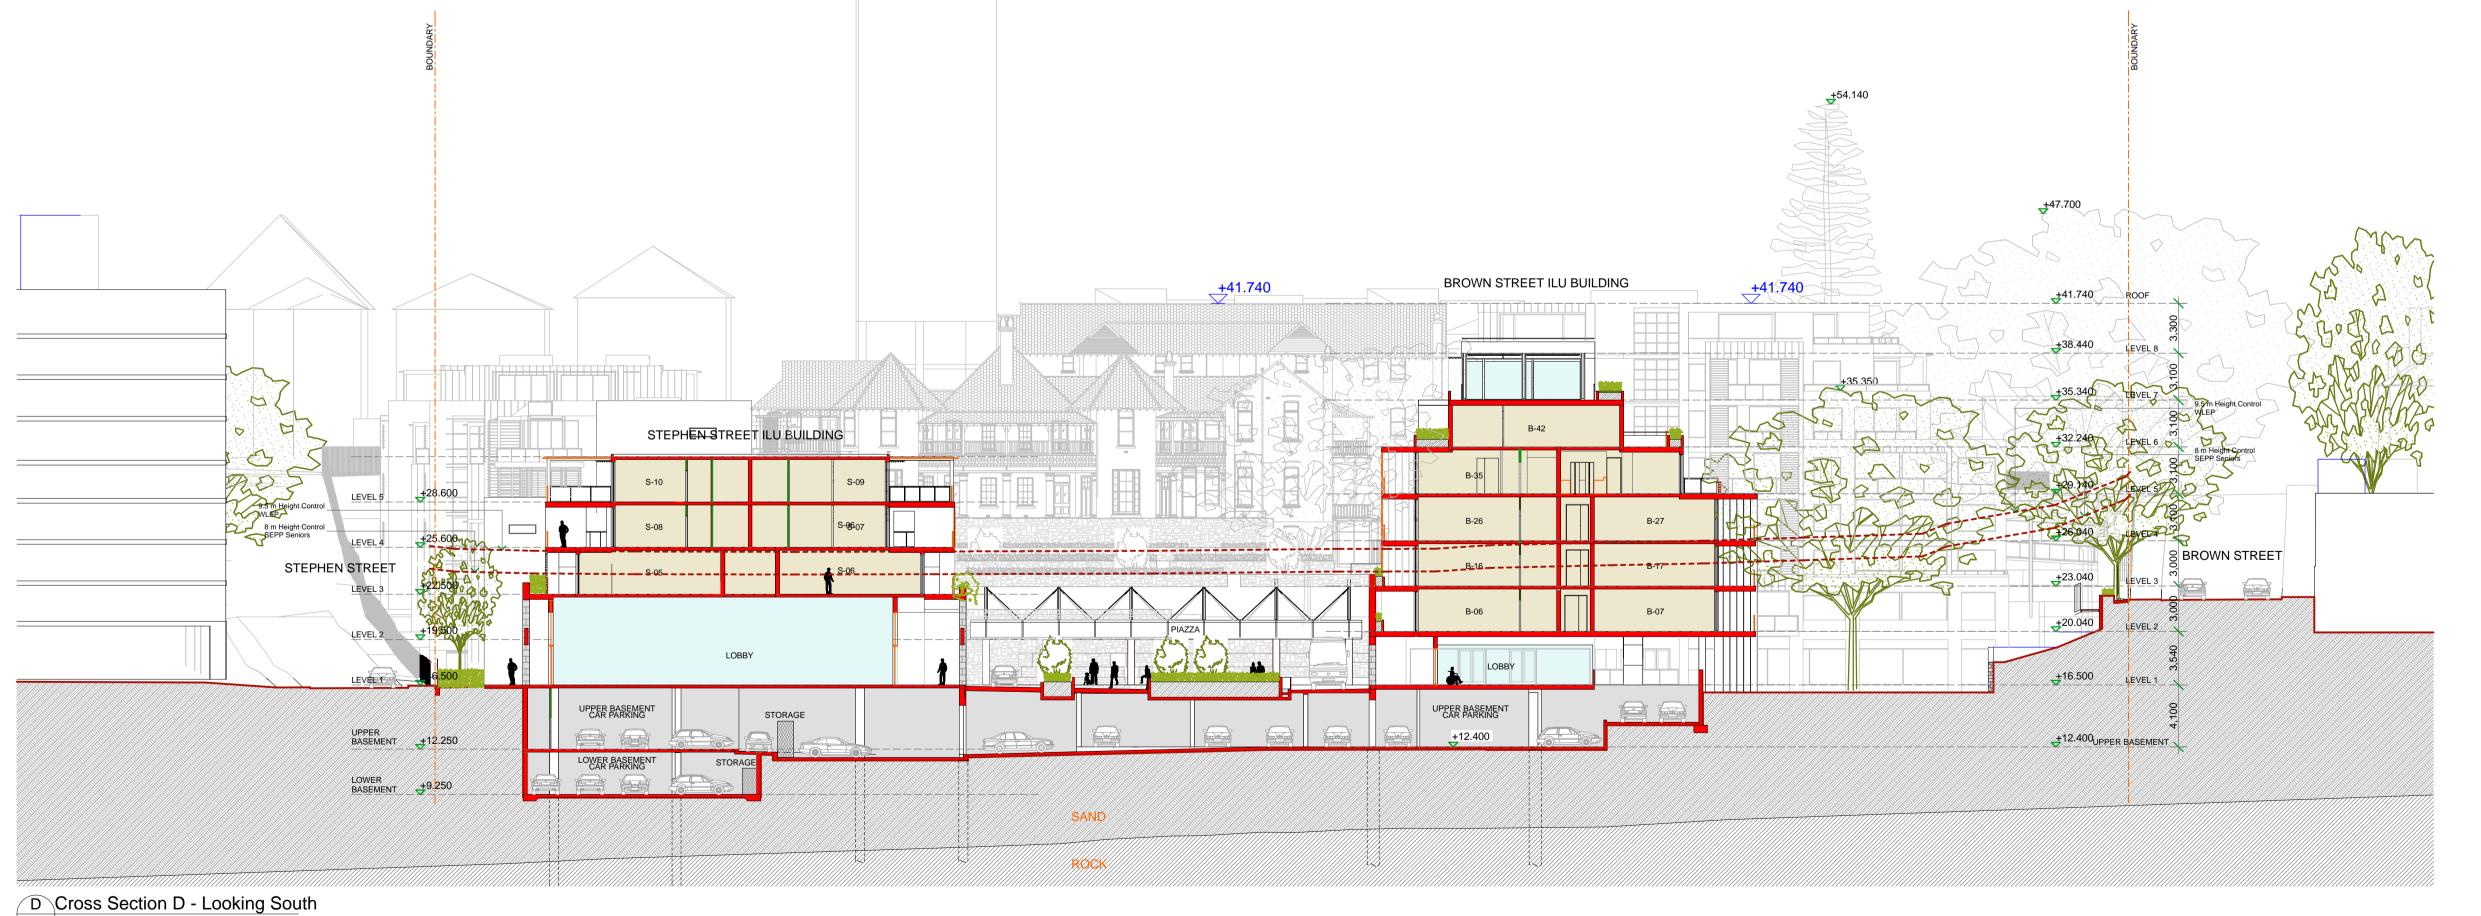

C Cross Section C - Looking South

Rev A 06/06/2011 New drawing

## **BUILDING LEGEND**

- HERITAGE BUILDING ILU RACF BUILDING
- BROWN STREET BUILDING ILU STEPHEN STREET BUILDING ILU
- GATE KEEPERS LODGE BUILDING ILU

"Copyright JPR Architects Pty Ltd. Reproduction of the whole or part of this documents constitutes an infringement of copyright. The infortmation, ideas and

## EXTERNAL FINISHES LEGEND

- DRY PACK STONE WALL THREDBO GREY COLOUR SANDSTONE
- F2 METAL CLADDING
- MASONRY WALL -BRICK 'JUTE SMOOTH'
- PROFILED ALUMINIUM BOARDING REVERSE BRICK VENEER WALLS
- (F5) RENDER AND PAINTED
- F6 WINDOW ALUMINIUM FRAMED GLAZING BALUSTRADE -STAINLESS STELL FRAMED GLASS INFILL BALUSTRADE
- VERTICAL SHADING LOUVRES ALUMINIUM FRAMED WITH RECONSTITUTED TIMBER
  LOUVRES
- VERTICAL SHADING LOUVRES GLASS LOUVRES
- HORIZONTAL SUNSCREEN -TIMBER POST & BEAM ON STEEL FRAME WITH ALUMINIUM BLADES / GRILL LOUVRES
- FRAMELESS GLASSCANOPY WALKWAY