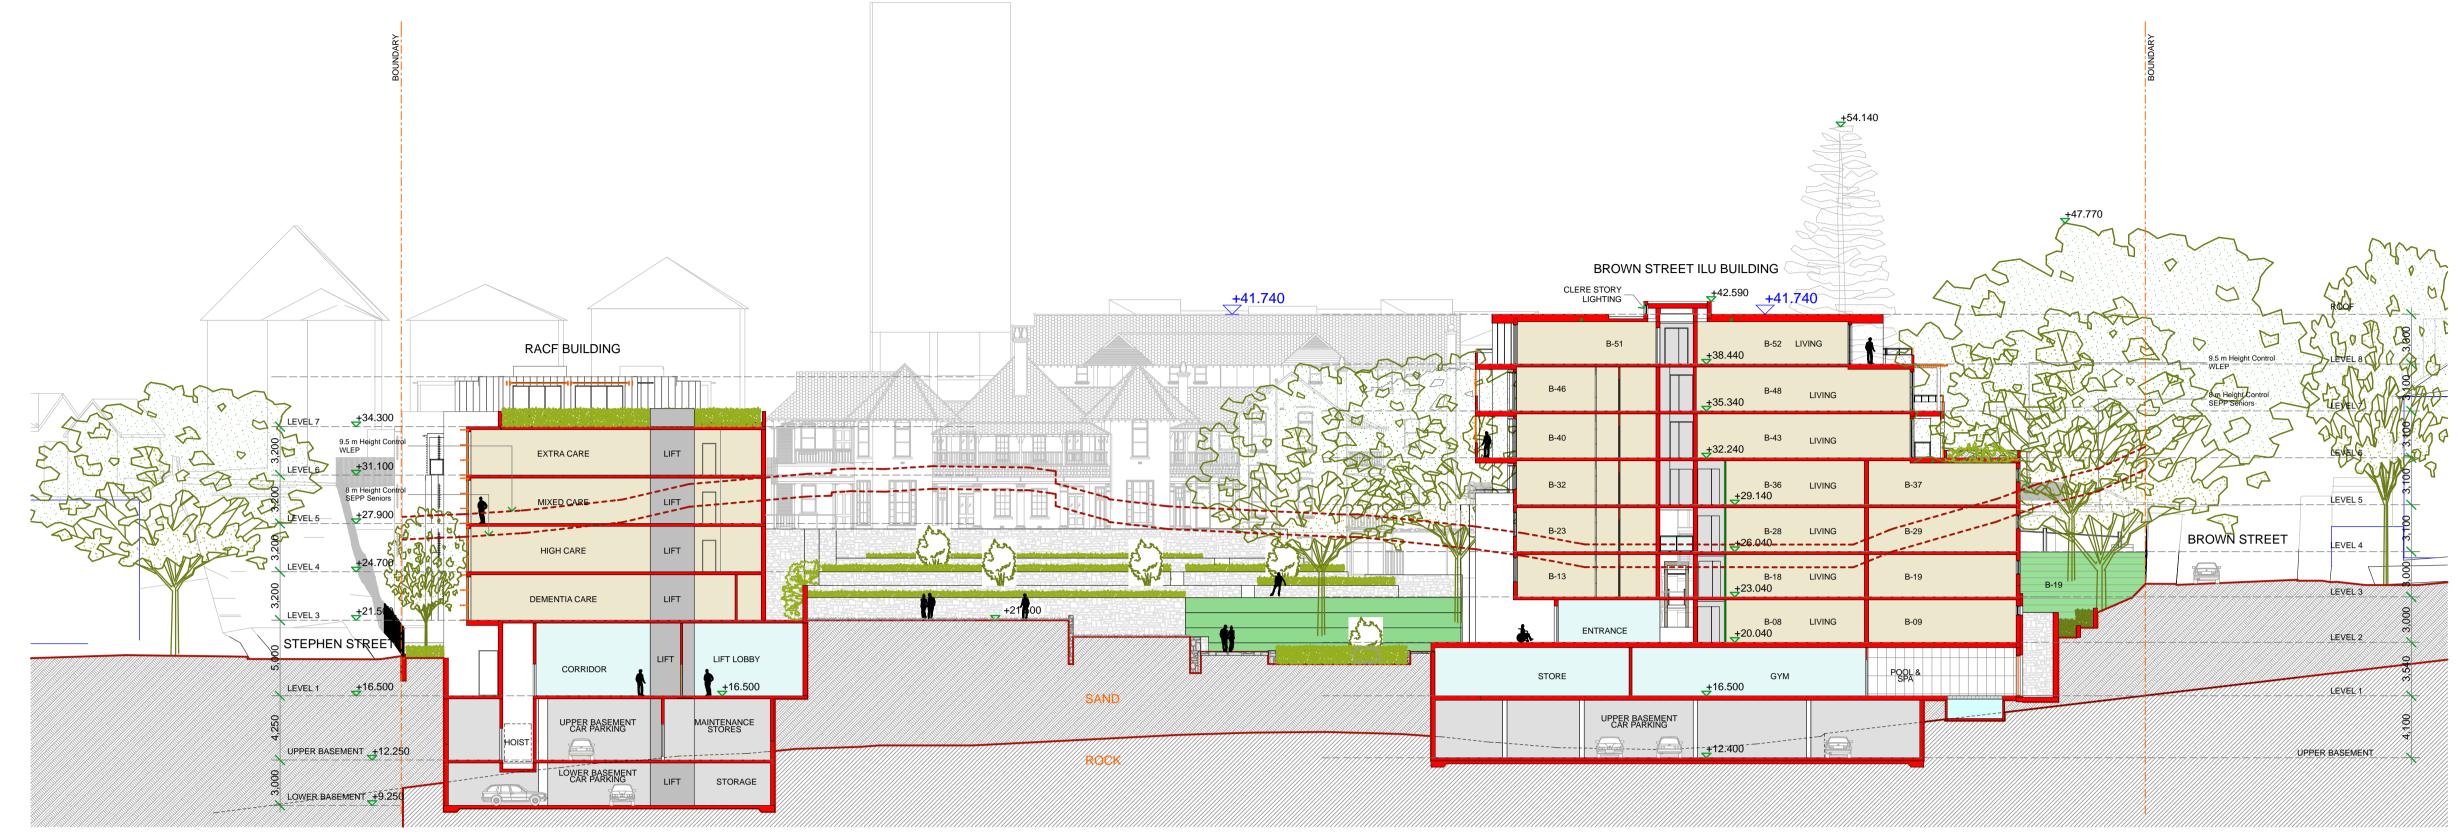

C Cross Section C - Looking South

Rev A 06/06/2011 New drawing

## **BUILDING LEGEND**

- HERITAGE BUILDING ILU RACF BUILDING
- BROWN STREET BUILDING ILU STEPHEN STREET BUILDING ILU
- GATE KEEPERS LODGE BUILDING ILU

"Copyright JPR Architects Pty Ltd. Reproduction of the whole or part of this documents constitutes an infringement of copyright. The infortmation, ideas and

## EXTERNAL FINISHES LEGEND

- DRY PACK STONE WALL THREDBO GREY COLOUR SANDSTONE
- F2 METAL CLADDING
- MASONRY WALL -BRICK 'JUTE SMOOTH'
- PROFILED ALUMINIUM BOARDING REVERSE BRICK VENEER WALLS
- (F5) RENDER AND PAINTED
- F6 WINDOW ALUMINIUM FRAMED GLAZING BALUSTRADE -STAINLESS STELL FRAMED GLASS INFILL BALUSTRADE
- VERTICAL SHADING LOUVRES ALUMINIUM FRAMED WITH RECONSTITUTED TIMBER
  LOUVRES
- VERTICAL SHADING LOUVRES GLASS LOUVRES
- HORIZONTAL SUNSCREEN -TIMBER POST & BEAM ON STEEL FRAME WITH ALUMINIUM BLADES / GRILL LOUVRES
- FRAMELESS GLASSCANOPY WALKWAY