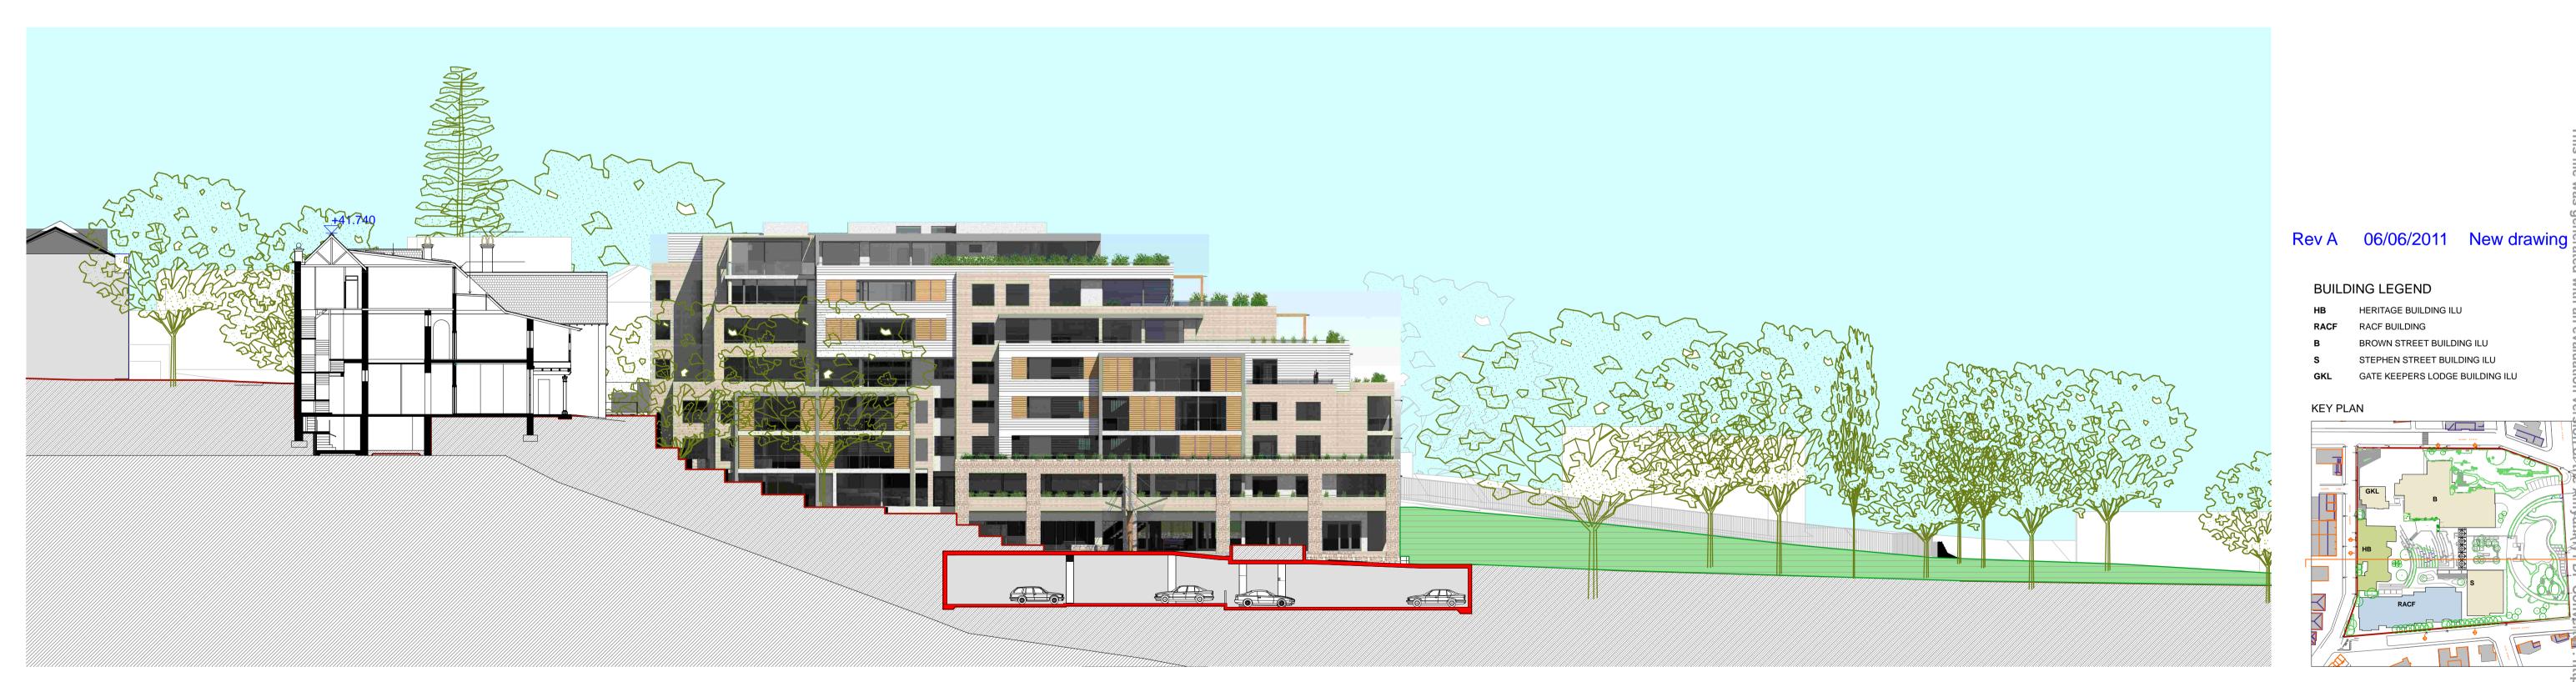

**B** Longitudinal Section 2- Looking West

Longitudinal Section B -Option B DRAWING No

**DA 225** 

HERITAGE BUILDING ILU

BROWN STREET BUILDING ILU STEPHEN STREET BUILDING ILU GATE KEEPERS LODGE BUILDING ILU

RACF BUILDING