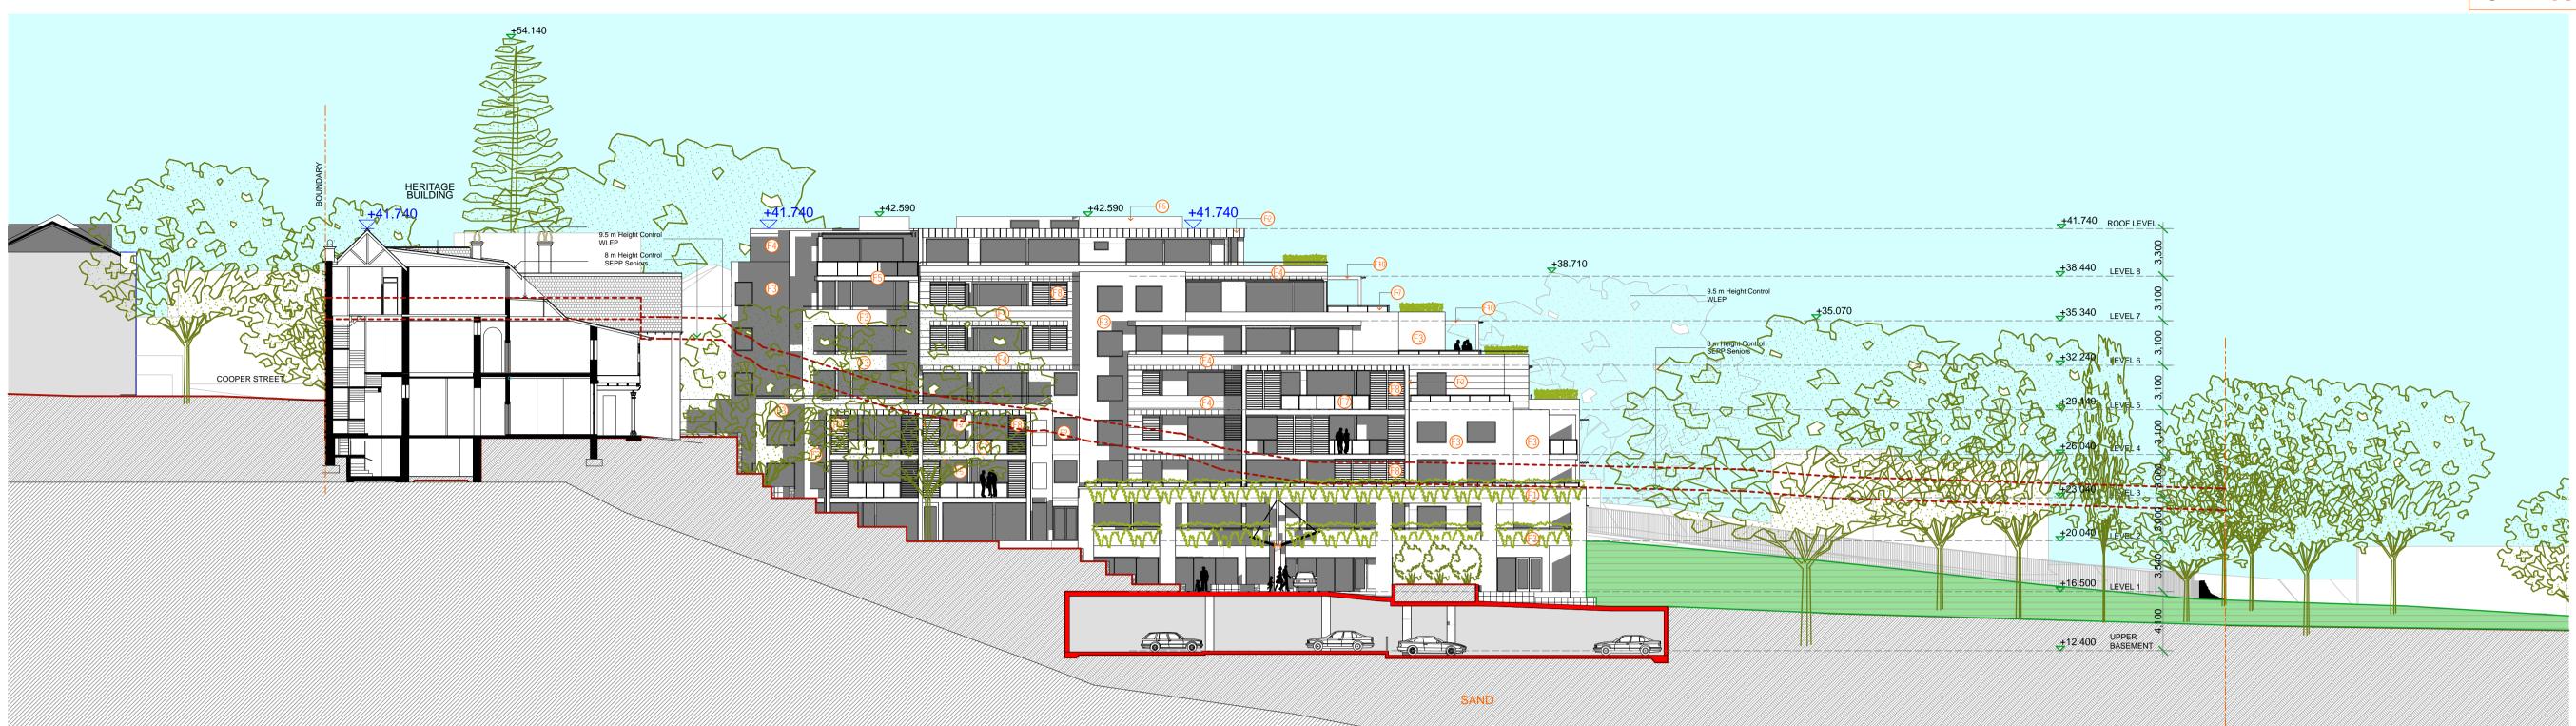

**B** Longitudinal Section 2- Looking West

## **TECHNICAL SECTION**

RENDERED SECTION

"Copyright JPR Architects Pty Ltd. Reproduction of the whole or part of this documents constitutes an infringement of copyright. The infortmation, ideas and concepts contained in this document are confidential and the recipient of this document is prohibited from disclosing such information, ideas and concepts to any person without the prior written consent of JPR Architects Pty Ltd."

Longitudinal Section B -Option B DRAWING No

**DA 225** 

HERITAGE BUILDING ILU

BROWN STREET BUILDING ILU STEPHEN STREET BUILDING ILU GATE KEEPERS LODGE BUILDING ILU

RACF BUILDING