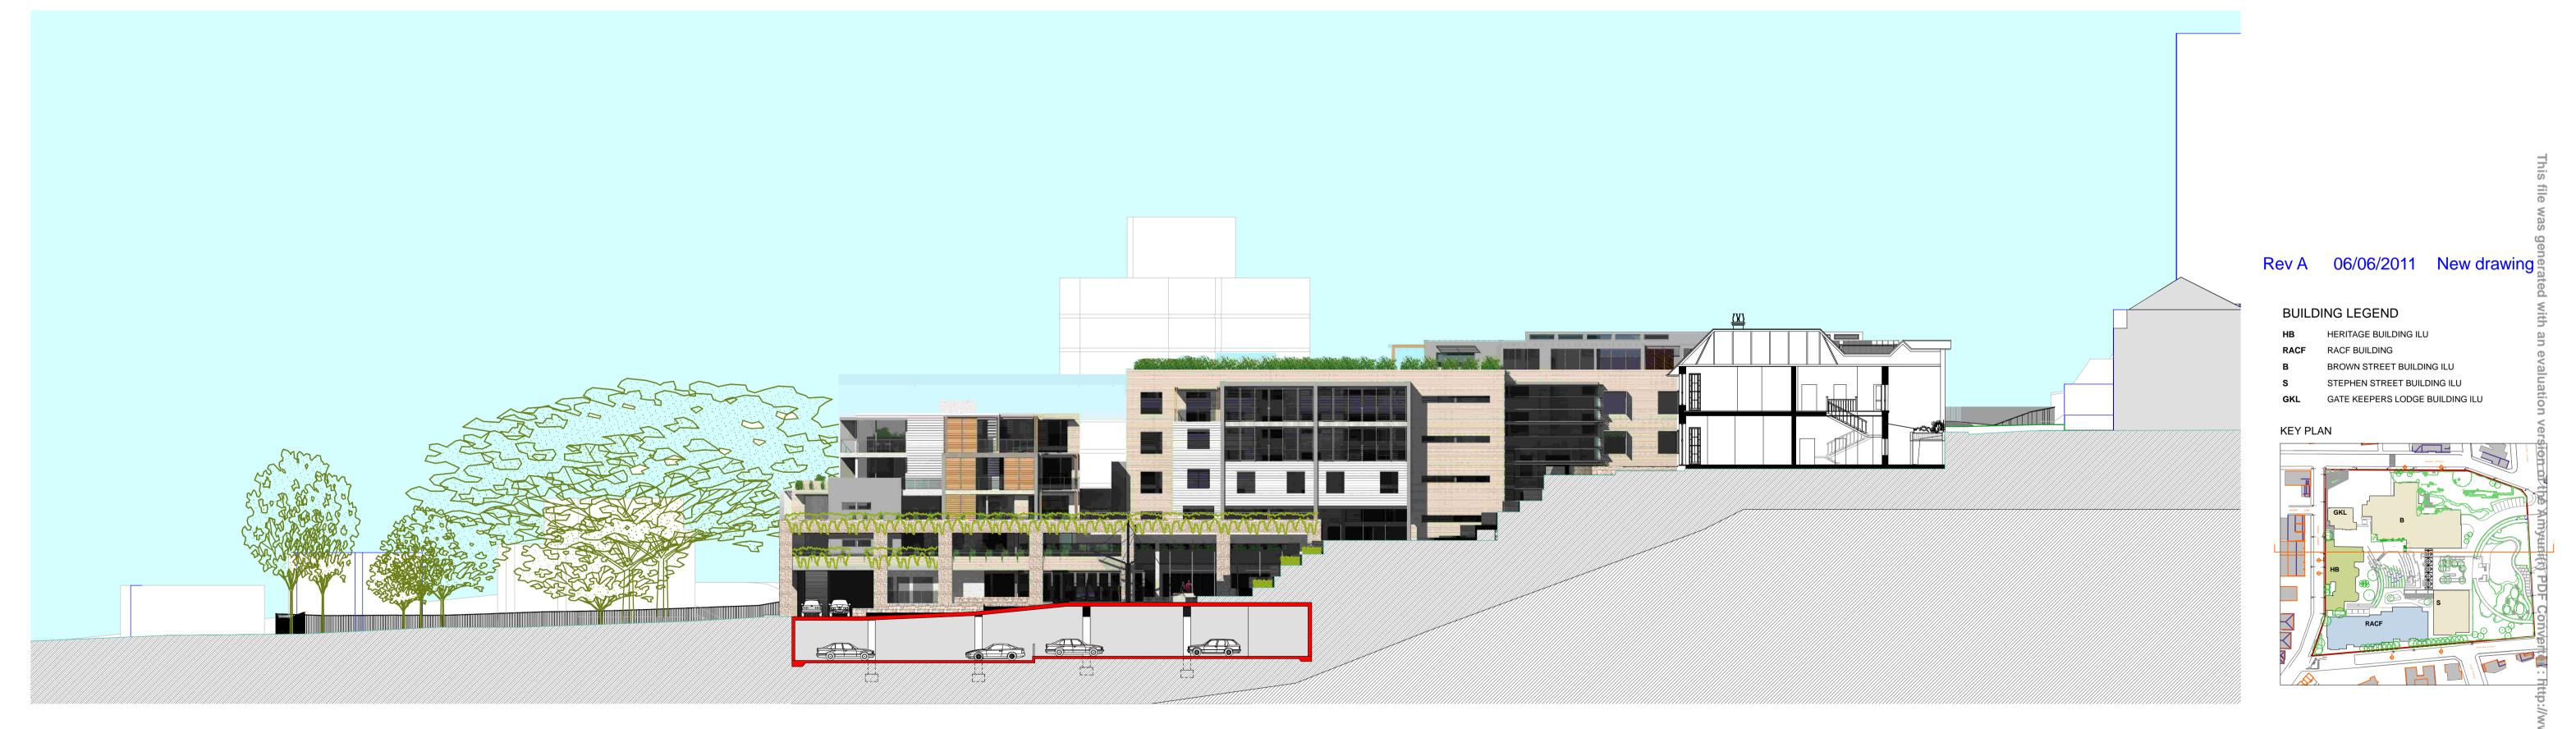

A Longitudinal Section1- Looking East

## RENDERED SECTION

"Copyright JPR Architects Pty Ltd. Reproduction of the whole or part of this documents constitutes an infringement of copyright. The infortmation, ideas and concepts contained in this document are confidential and the recipient of this document is prohibited from disclosing such information, ideas and concepts to any person without the prior written consent of JPR Architects Pty Ltd."

OPTION B - RACF LOADING FACILITY

"THE TERRACES"

SCALE AT A1 DATE 06/06/2011 2006067 RM / YS/ RK 39377

This design has had no input from relevant planning and services or BCA consultants and should not be construed as final 2 COOPER ST. PADDINGTON Presbyterian Aged Care PADDINGTON

CAUTION: Drawings which have been scanned, saved in PDF format, and/or reprinted, other than by

Longitudinal Section A -Option B DRAWING No **DA 224**