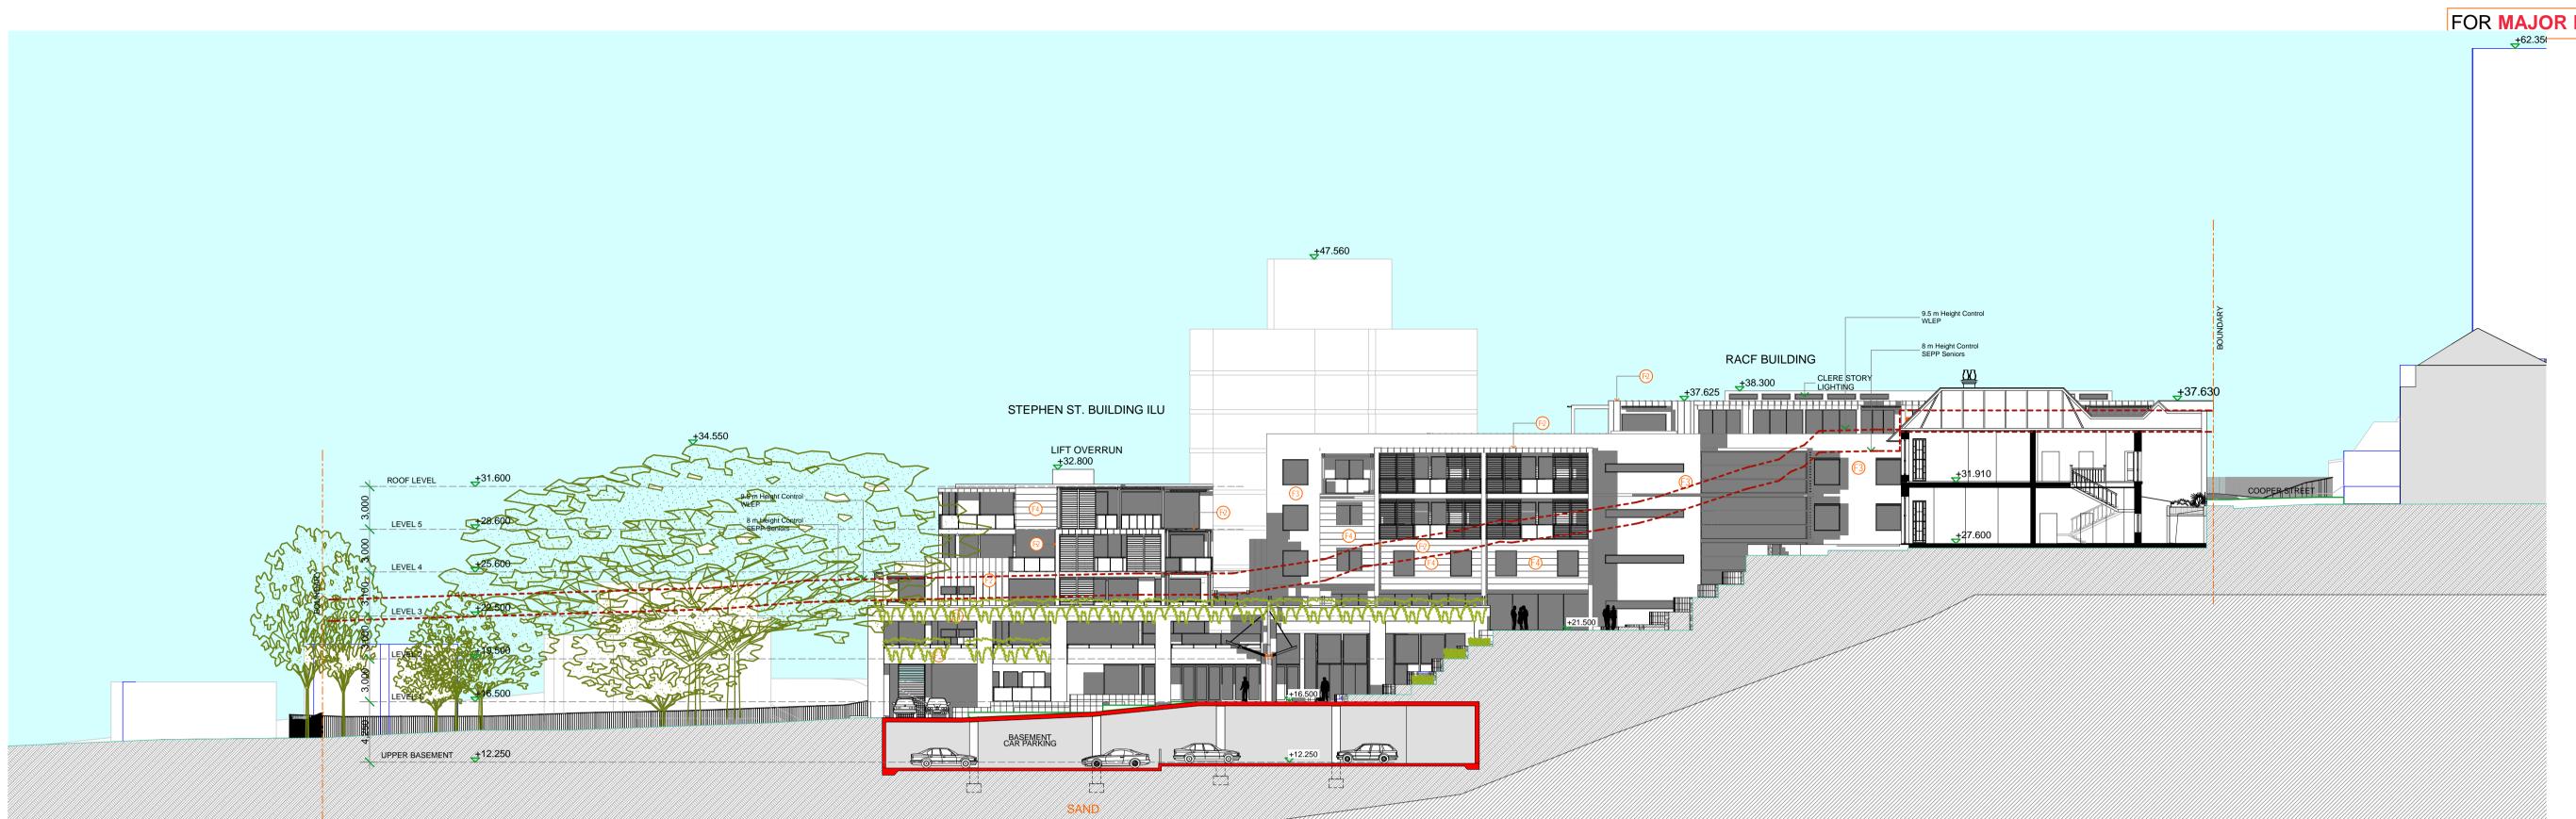

A Longitudinal Section1- Looking East

## TECHNICAL SECTION

OPTION B - RACF LOADING FACILITY

"THE TERRACES"

SCALE AT A1 DATE 06/06/2011 2006067 RM / YS/ RK 39377

This design has had no input from relevant planning and services or BCA consultants and should not be construed as final 2 COOPER ST. PADDINGTON Presbyterian Aged Care PADDINGTON

CAUTION: Drawings which have been scanned, saved in PDF format, and/or reprinted, other than by

Longitudinal Section A -Option B DRAWING No **DA 224**