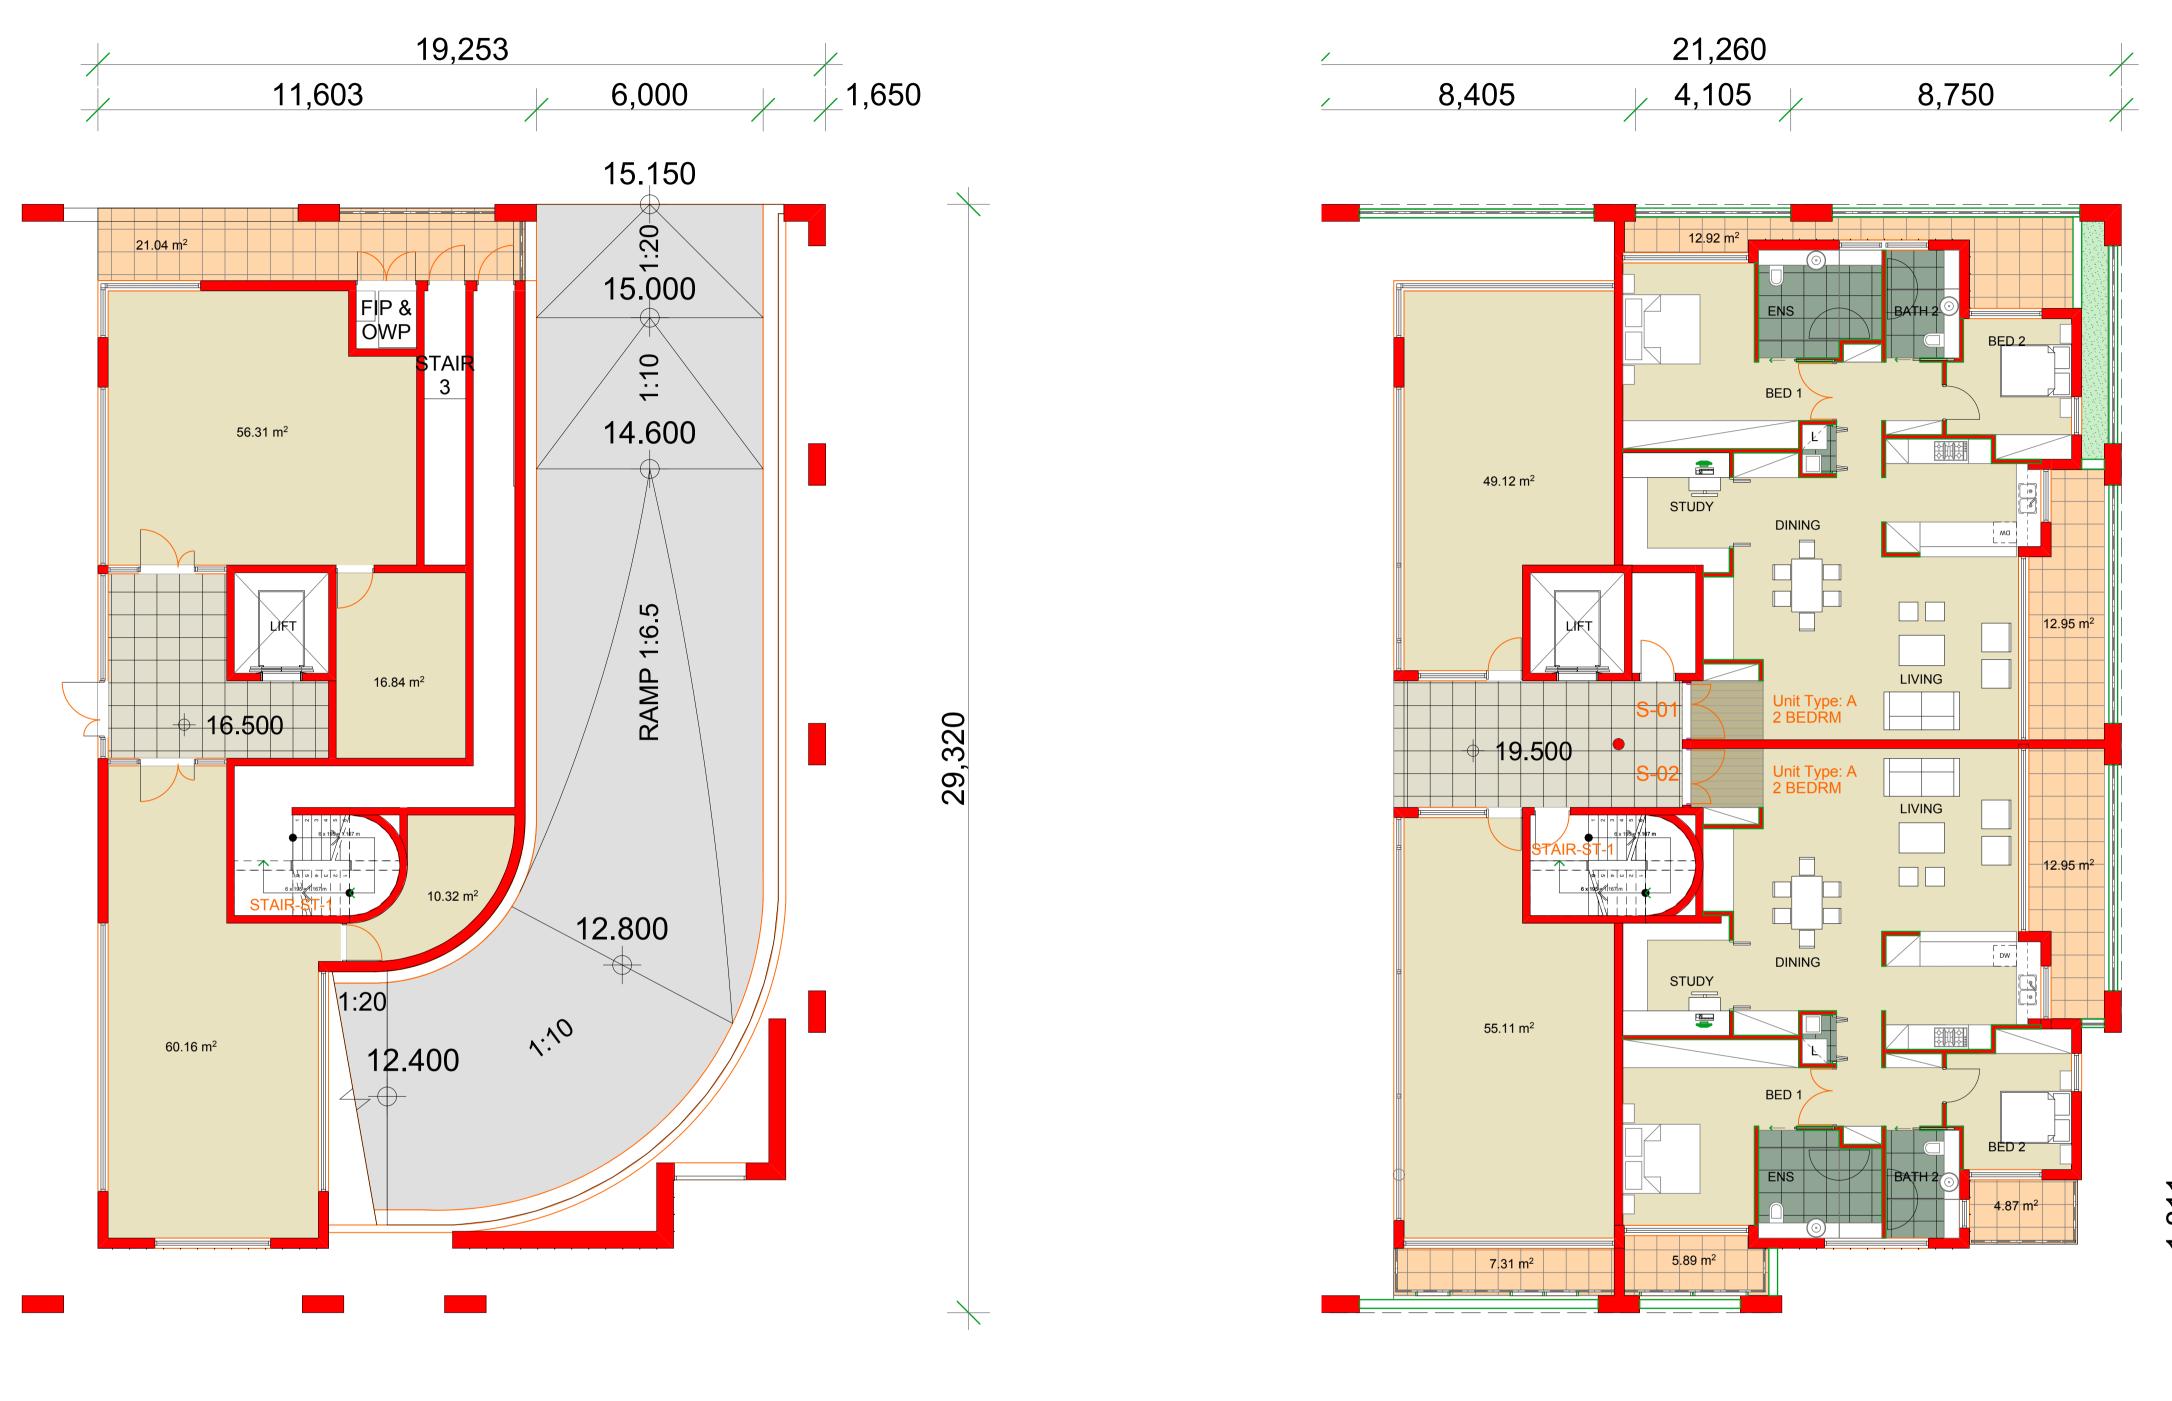

STEPHEN STREET ILU - LEVEL 1

"Copyright JPR Architects Pty Ltd. Reproduction of the whole or part of this documents constitutes an infringement of copyright. The infortmation, ideas and concepts contained in this document are confidential and the recipient of this document is prohibited from disclosing such information, ideas and concepts to any person without the prior written consent of JPR Architects Pty Ltd."

# **OPTION B - RACF LOADING FACILITY**

**PRINCIPAL ARCHITECT** 

STEPHEN STREET ILU - LEVEL 2

CN

CONSULTING ARCHITECT: URBAN DESIGN

CONSULTING ARCHITECT: AGED CARE

Flower and Samios architects

CONSULTING ARCHITECT: HERITAGE

CLIENT

DRAWING TITLE Stephen St ILU Level 1 & 2 Option B DRAWING No DA 412/01