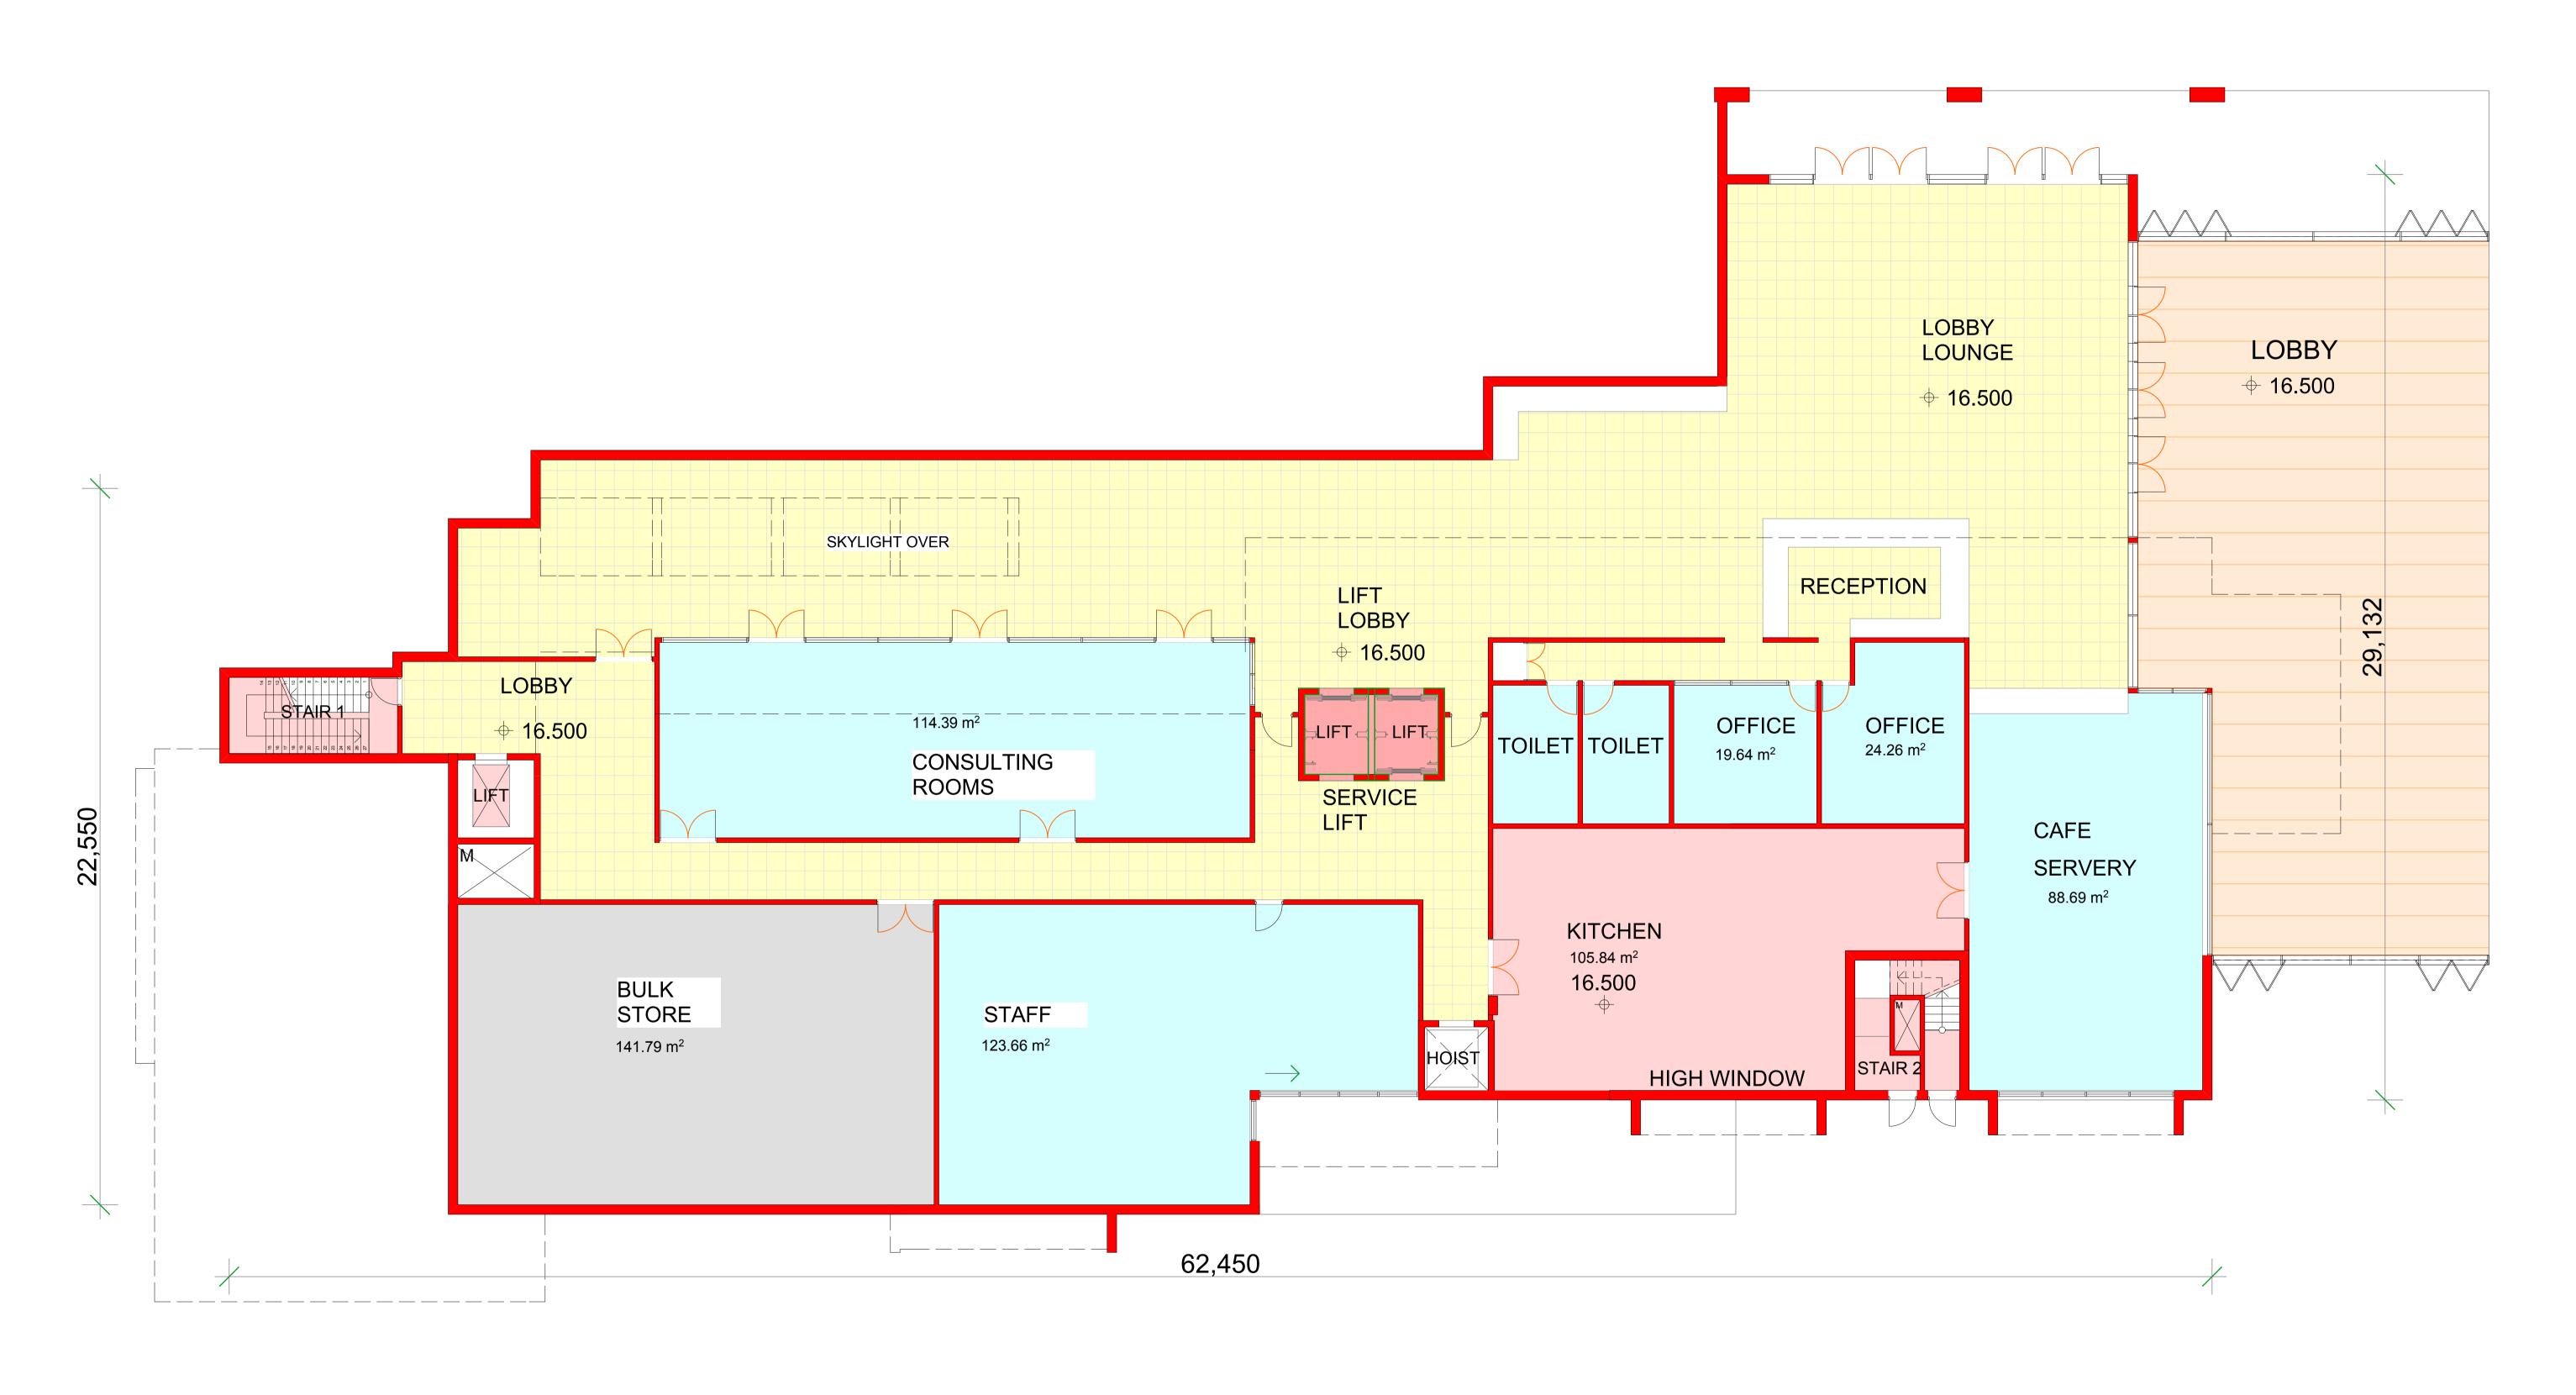

## OPTION B - RACF LOADING FACILITY

"THE TERRACES"

PROJECT No 07/10/2010 2006067 RM / YS/ RK 39381

other than by JPRA, may not be to scale and should not be scaled or relied on for area This design has had no input from relevant planning and services or BCA consultants and should not be construed as final 2 COOPER ST. PADDINGTON RACF Building - Level 1