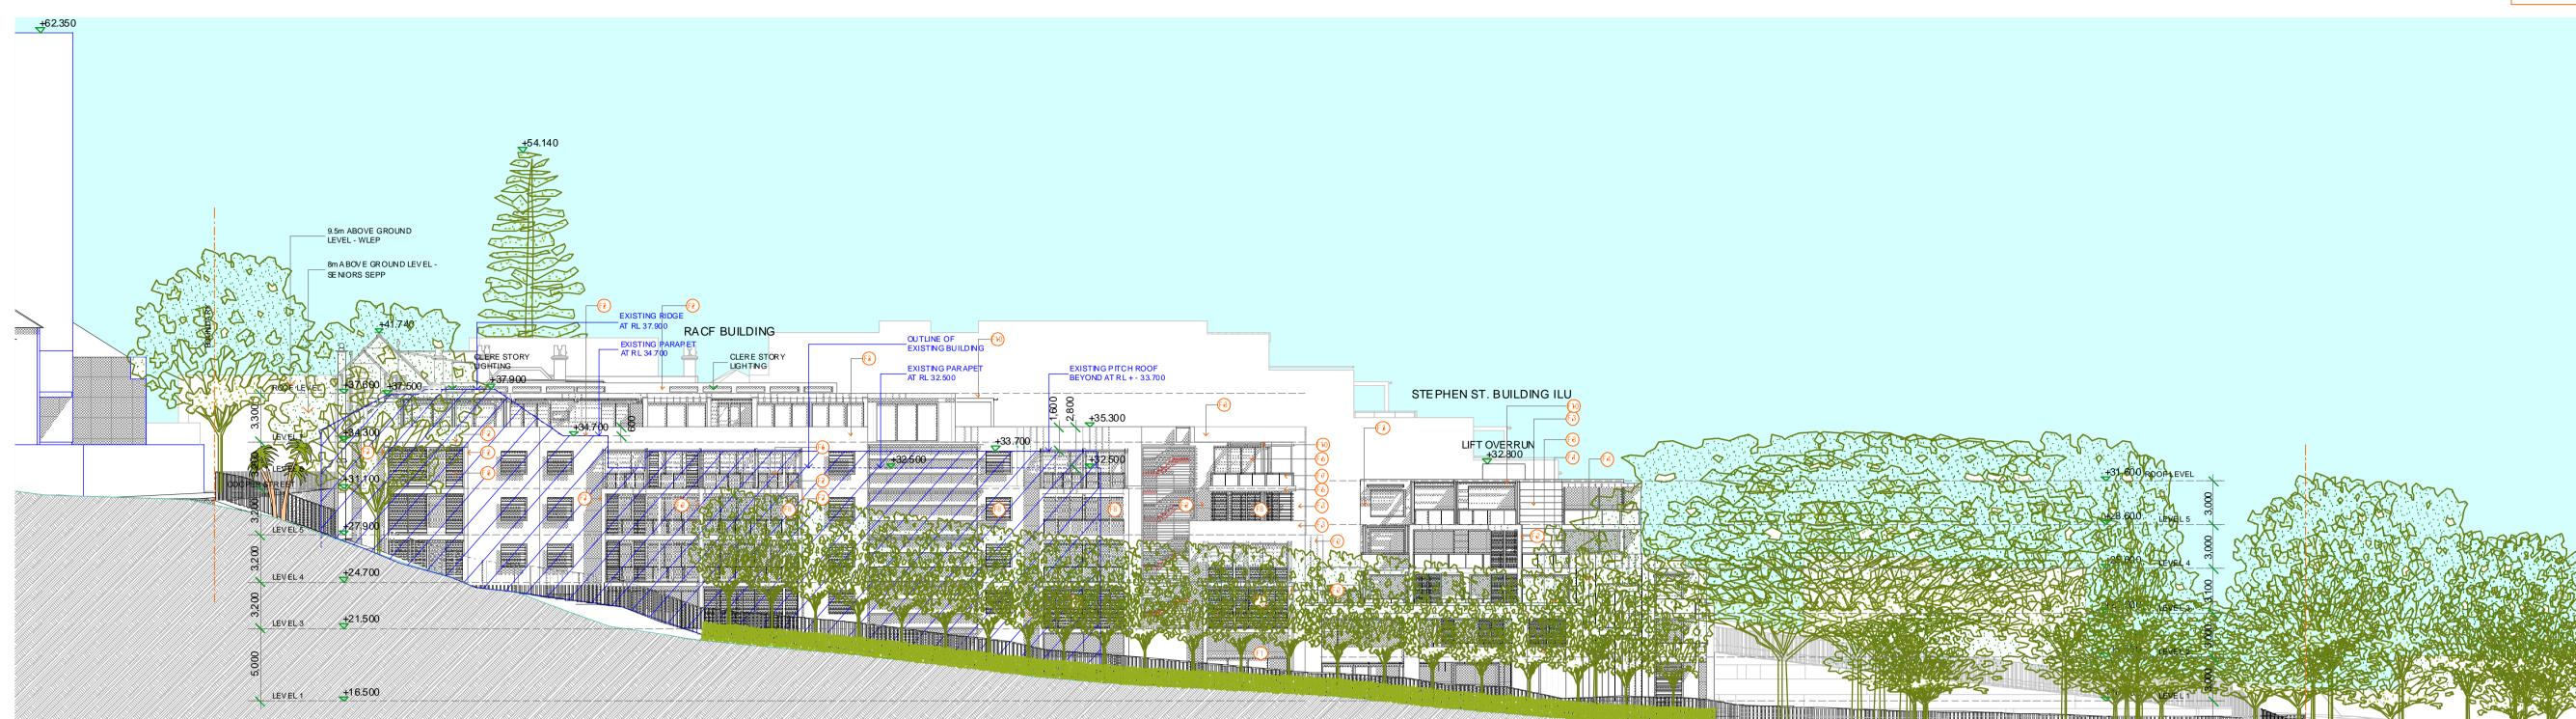

East Elevation- Stephen Street (With Trees) **TECHNICAL ELEVATION** 

06/06/2011 New drawing

RENDERED ELEVATION

"Copyright JPR Architects Pty Ltd.
Reproduction of the whole or part of this documents constitutes an infringement of copyright. The infortmation, ideas and concepts contained in this document are confidential and the recipient of this document is prohibited from disdosing such information, ideas and concepts to any person without the prior written consent of JPR Architects Pty Ltd."

JPRA, may not be to scale and should not be scaled or relied on for area calculations

CAUTION: Drawings which have been scanned, saved in PDF format, and/or reprinted, other than by

East Elevation - Option B

DRAWING No **DA 238**