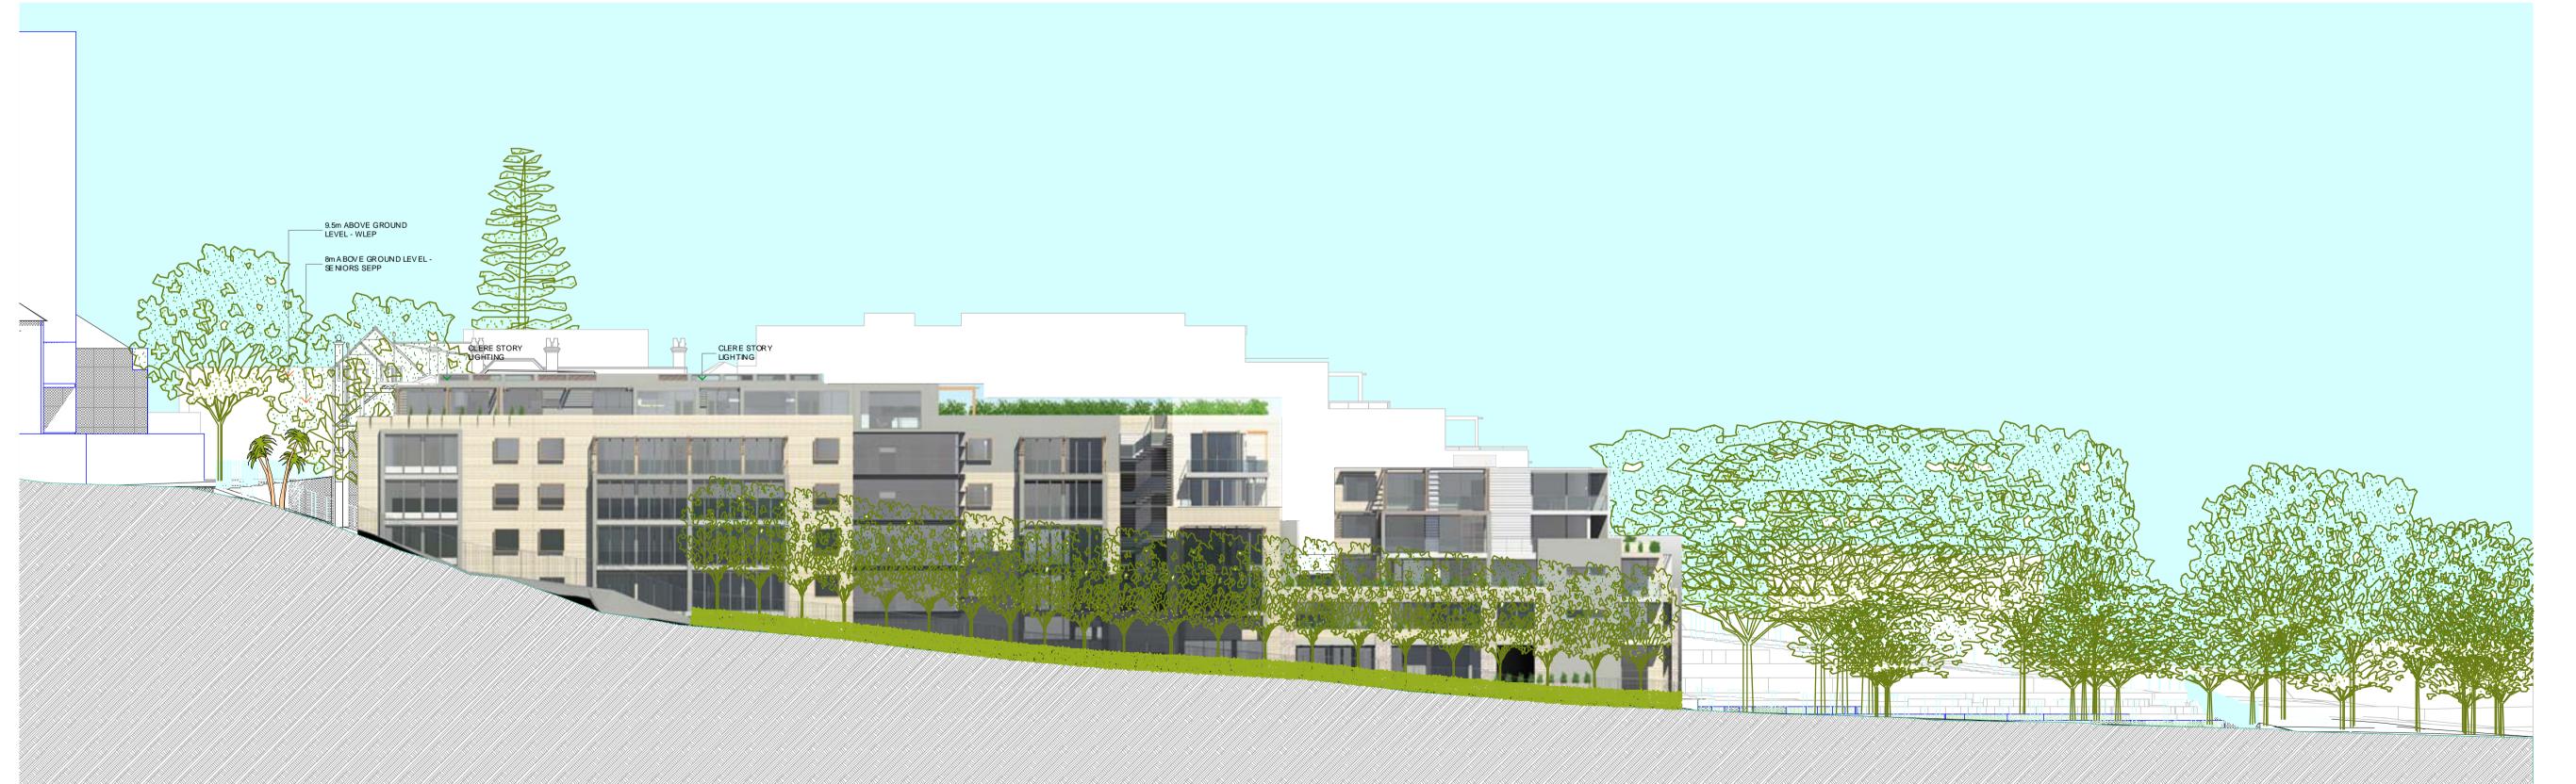

East Elevation- Stephen Street (With Trees) **TECHNICAL ELEVATION** 

06/06/2011 New drawing

RENDERED ELEVATION

"Copyright JPR Architects Pty Ltd.
Reproduction of the whole or part of this documents constitutes an infringement of copyright. The infortmation, ideas and concepts contained in this document are confidential and the recipient of this document is prohibited from disdosing such information, ideas and concepts to any person without the prior written consent of JPR Architects Pty Ltd."

JPRA, may not be to scale and should not be scaled or relied on for area calculations

CAUTION: Drawings which have been scanned, saved in PDF format, and/or reprinted, other than by

East Elevation - Option B

DRAWING No **DA 238**