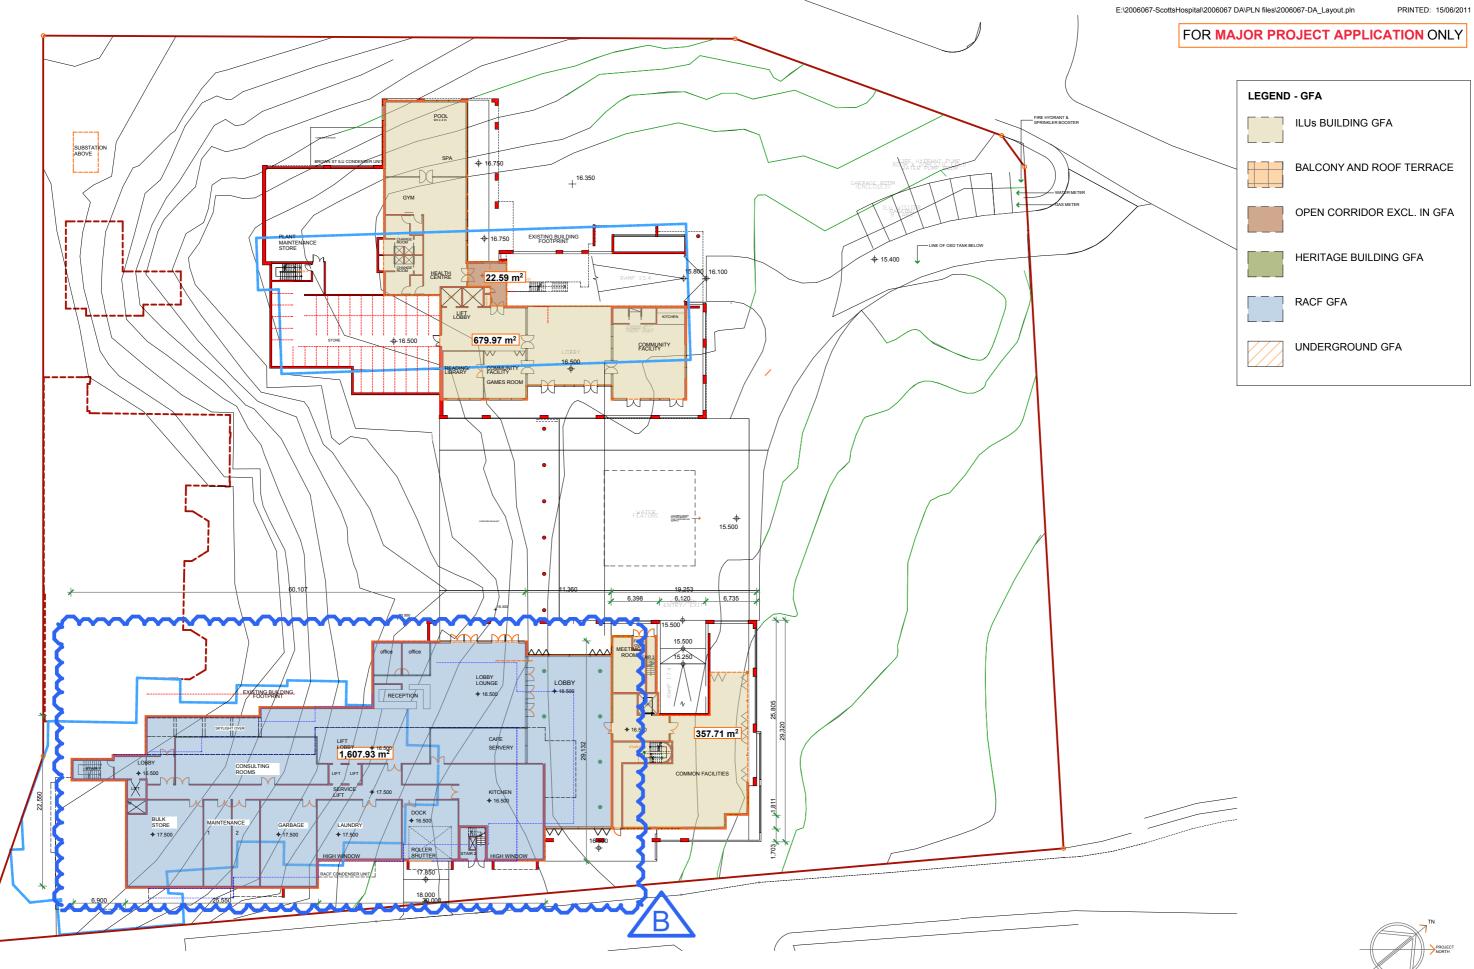

## **OPTION A - RACF LOADING FACILITY**

## Rev B 06/06/2011 Gross floor areas updated

## **"THE TERRACES"**

SCOTTISH HOSPITAL - 2 COOPER ST. PADDINGTON

GMU GM Urban Design + Architecture Pty Ltd

INSULTING ARCHITECT: URBAN DESIGN

CONSULTING ARCHITECT: AGED CARE

SCALE AT A3 DATE PROJECT No 1:500 07/10/2010 2006067 R RM / YS/ RK 37563

'nл

This design has had no input from relevant planning and se PROJECT ADDRESS 2 COOPER ST. PADDINGTON

ints and should not be construed as final Level 01 GFA Calcs

ITEM No

CLIENT Presbyterian Aged Care PADDINGTON