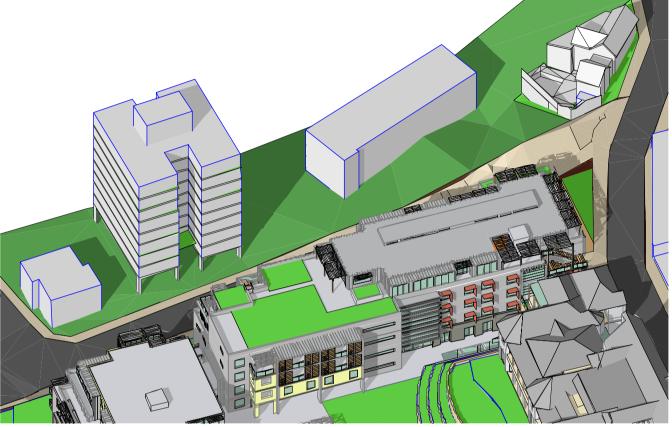

**"THE TERRACES"** SCOTTISH HOSPITAL - 2 COOPER ST. PADDINGTON

Existing Shadows - 21st June 11am

Proposed Shadows - 21st June 11am

Existing Shadows - 21st June 2pm

Proposed Shadows - 21st June 2pm

GMU GM Urban Design + Architecture Pty Ltd