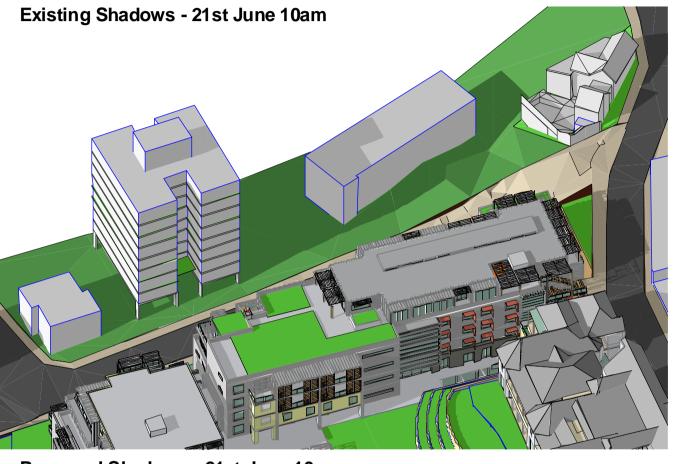

Existing Shadows - 21st June 9am

Proposed Shadows - 21st June 9am

Proposed Shadows - 21st June 1pm

"Copyright JPR Architects Pty Ltd. Reproduction of the whole or part of this documents constitutes an infringement of copyright. The infortmation, ideas and concepts contained in this document are confidential and the recipient of this document is prohibited from disdosing such information, ideas and concepts to any person without the prior written consent of JPR Architects Pty Ltd."