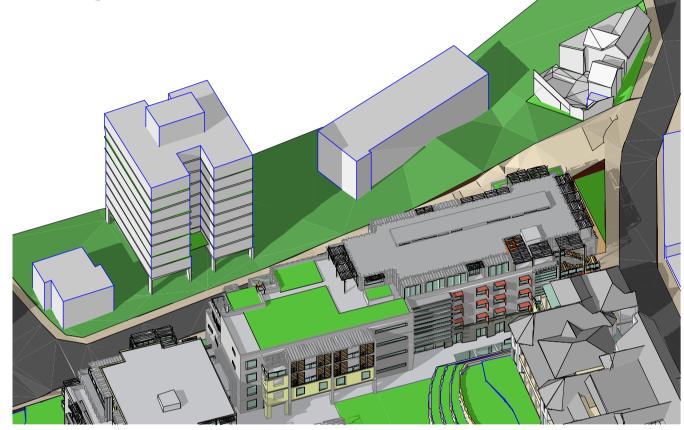

**"THE TERRACES"** SCOTTISH HOSPITAL - 2 COOPER ST. PADDINGTON

Existing Shadows - 21st June 11am

Proposed Shadows - 21st June 11am

Existing Shadows - 21st June 2pm

Proposed Shadows - 21st June 2pm

GMU GM Urban Design + Architecture Pty Ltd

Presbyterian Aged Care PADDINGTON

Stephen St DRAWING No DA 515