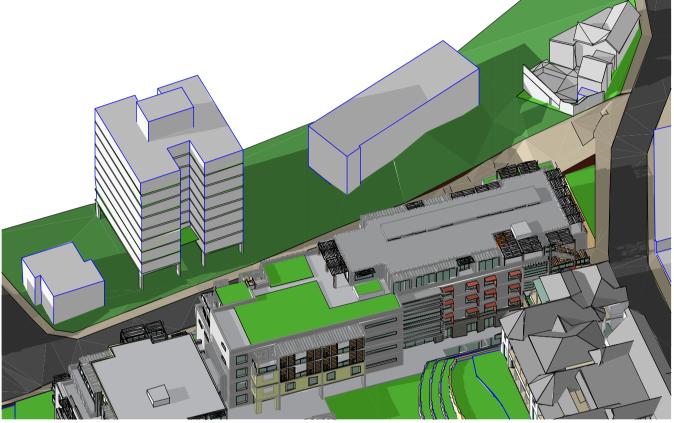

**"THE TERRACES"** SCOTTISH HOSPITAL - 2 COOPER ST. PADDINGTON

Existing Shadows - 21st June 11am

Proposed Shadows - 21st June 11am

Existing Shadows - 21st June 2pm

Proposed Shadows - 21st June 2pm

GMU GM Urban Design + Architecture Pty Ltd