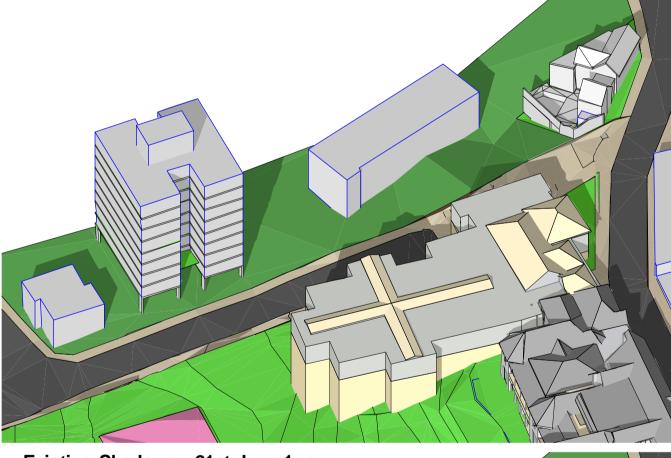

**"THE TERRACES"** SCOTTISH HOSPITAL - 2 COOPER ST. PADDINGTON

Existing Shadows - 21st June 11am

Proposed Shadows - 21st June 11am

Existing Shadows - 21st June 2pm

Proposed Shadows - 21st June 2pm

GMU GM Urban Design + Architecture Pty Ltd