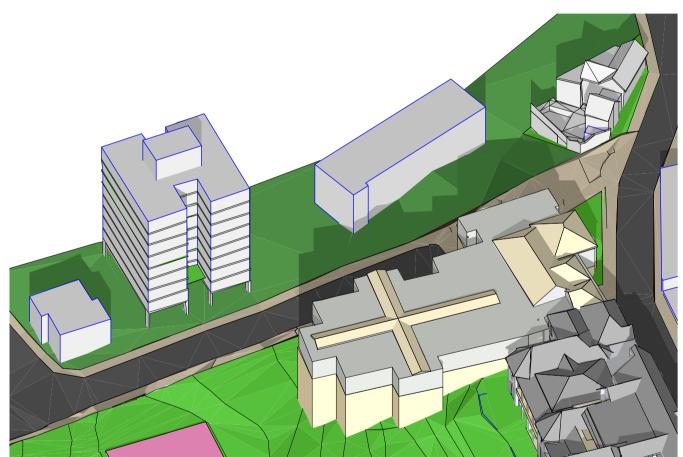

**"THE TERRACES"** SCOTTISH HOSPITAL - 2 COOPER ST. PADDINGTON

Existing Shadows - 21st June 11am

Proposed Shadows - 21st June 11am

Existing Shadows - 21st June 2pm

Proposed Shadows - 21st June 2pm

GMU GM Urban Design + Architecture Pty Ltd