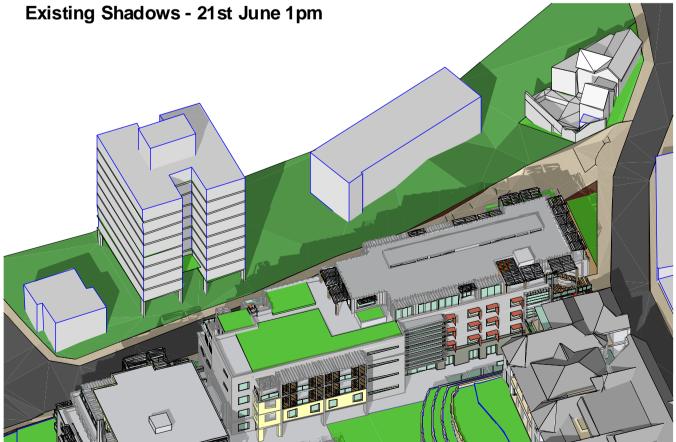

Existing Shadows - 21st June 9am

Proposed Shadows - 21st June 9am

Proposed Shadows - 21st June 1pm

"Copyright JPR Architects Pty Ltd. Reproduction of the whole or part of this documents constitutes an infringement of copyright. The infortmation, ideas and concepts contained in this document are confidential and the recipient of this document is prohibited from disdosing such information, ideas and concepts to any person without the prior written consent of JPR Architects Pty Ltd."