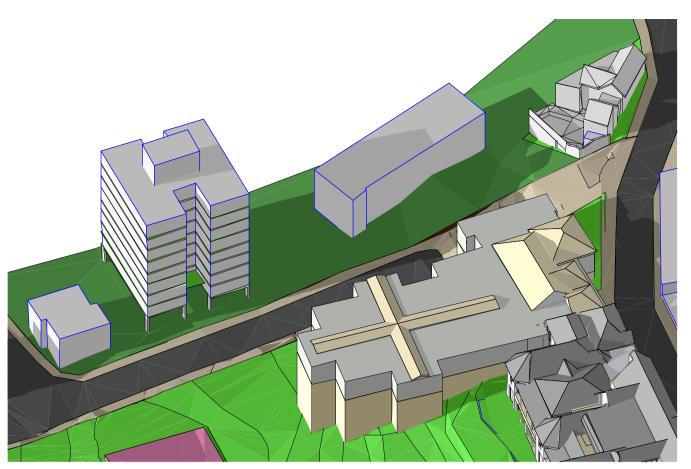

**"THE TERRACES"** SCOTTISH HOSPITAL - 2 COOPER ST. PADDINGTON

Existing Shadows - 21st June 11am

Proposed Shadows - 21st June 11am

Existing Shadows - 21st June 2pm

Proposed Shadows - 21st June 2pm

GMU GM Urban Design + Architecture Pty Ltd