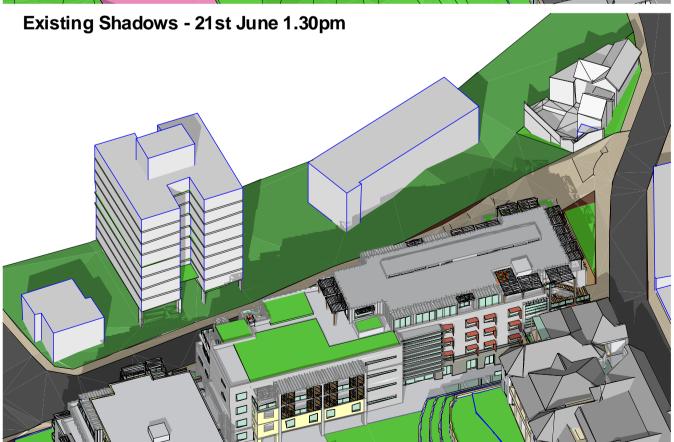

Proposed Shadows - 21 st June 10am

Proposed Shadows - 21st June 1.30pm

PRINCIPAL ARCHITECT

**pr** architects pty limited 20.50 Stanley Street East Sydney NSW 2010 tel +61 29366 1133 fax +61 293661166e mail jpr@jpra.com.au