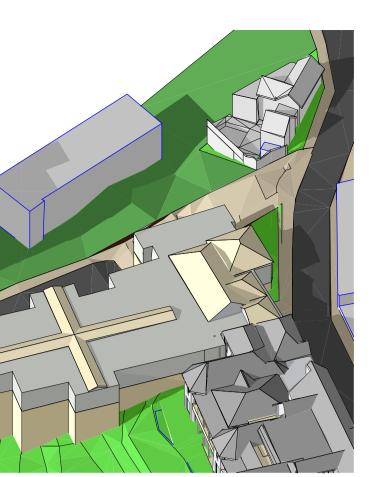

**"THE TERRACES"** SCOTTISH HOSPITAL - 2 COOPER ST. PADDINGTON

Existing Shadows - 21st June 11am

Proposed Shadows - 21st June 11am

Existing Shadows - 21st June 2pm

Proposed Shadows - 21st June 2pm

GMU GM Urban Design + Architecture Pty Ltd

Presbyterian Aged Care PADDINGTON

Stephen St DRAWING No DA 515