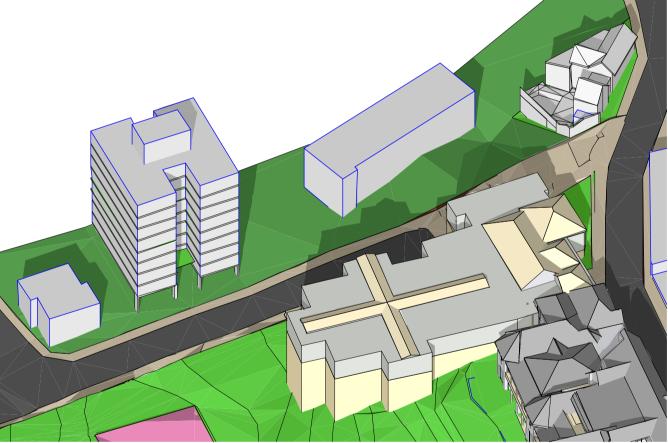

**"THE TERRACES"** SCOTTISH HOSPITAL - 2 COOPER ST. PADDINGTON

Existing Shadows - 21st June 11am

Proposed Shadows - 21st June 11am

Existing Shadows - 21st June 2pm

Proposed Shadows - 21st June 2pm

GMU GM Urban Design + Architecture Pty Ltd