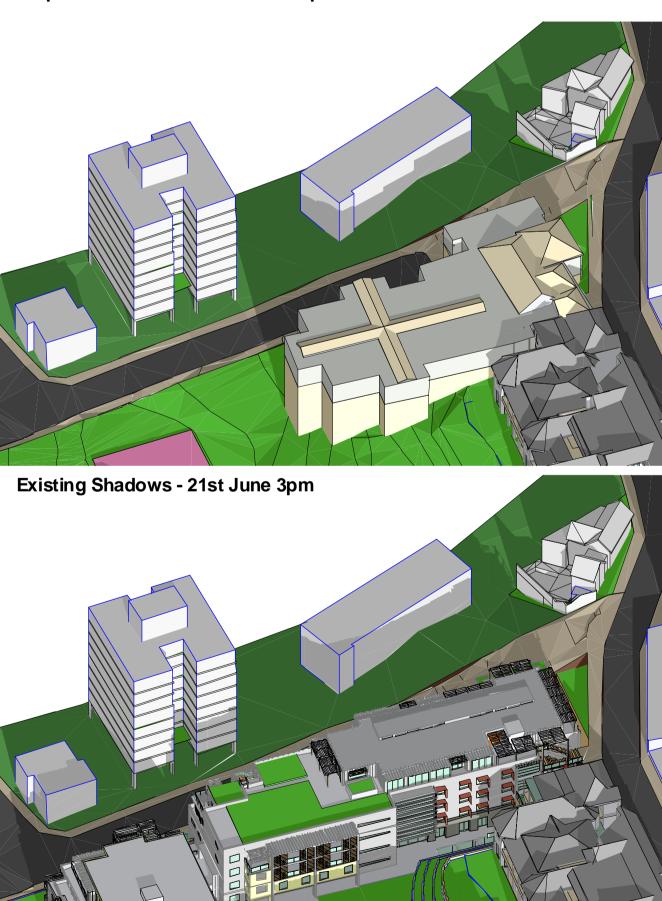

Existing Shadows - 21st June 9am

Proposed Shadows - 21st June 9am

Proposed Shadows - 21st June 1pm

"Copyright JPR Architects Pty Ltd. Reproduction of the whole or part of this documents constitutes an infringement of copyright. The infortmation, ideas and concepts contained in this document are confidential and the recipient of this document is prohibited from disdosing such information, ideas and concepts to any person without the prior written consent of JPR Architects Pty Ltd."

**"THE TERRACES"** SCOTTISH HOSPITAL - 2 COOPER ST. PADDINGTON

Existing Shadows - 21st June 11am

Proposed Shadows - 21st June 11am

Existing Shadows - 21st June 2pm

Proposed Shadows - 21st June 2pm

GMU GM Urban Design + Architecture Pty Ltd