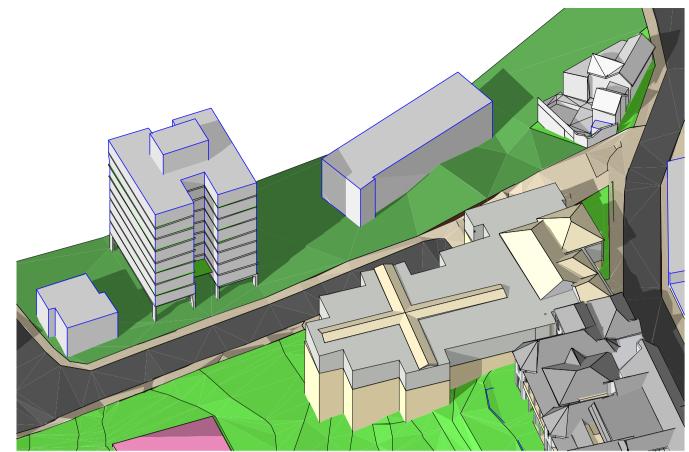

**"THE TERRACES"** SCOTTISH HOSPITAL - 2 COOPER ST. PADDINGTON

Existing Shadows - 21st June 11am

Proposed Shadows - 21st June 11am

Existing Shadows - 21st June 2pm

Proposed Shadows - 21st June 2pm

GMU GM Urban Design + Architecture Pty Ltd

Presbyterian Aged Care PADDINGTON

Stephen St DRAWING No DA 515