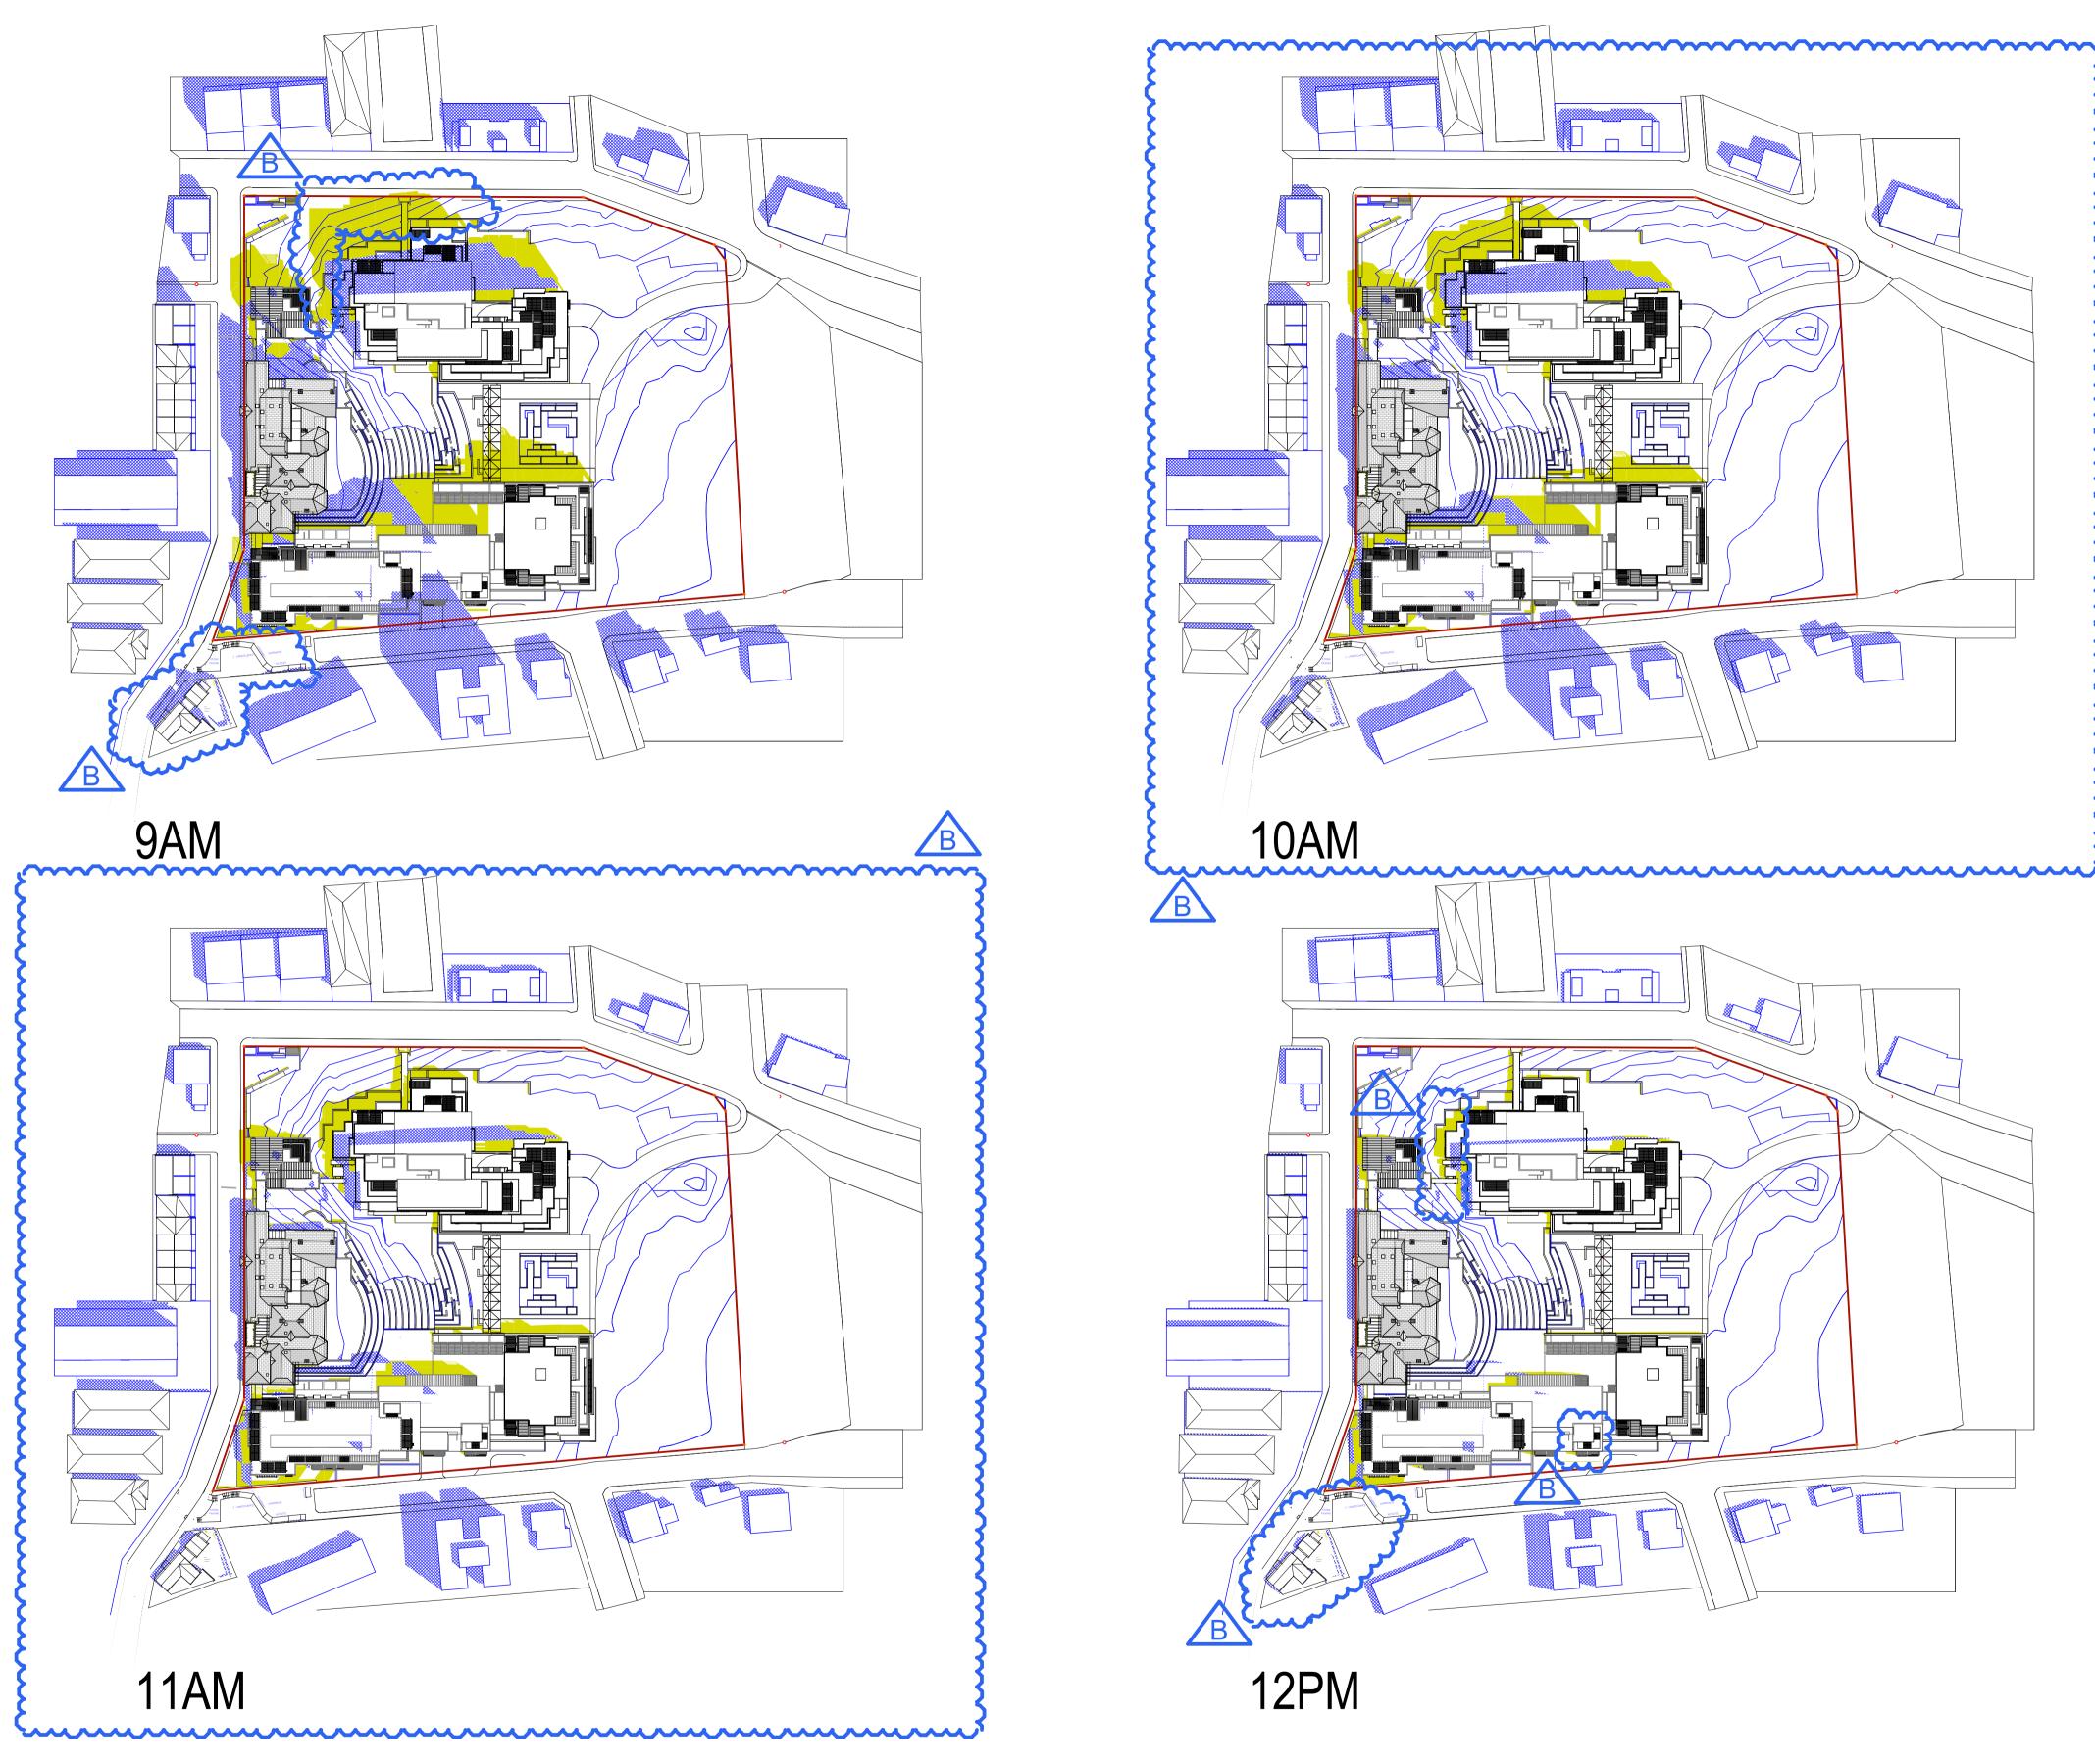

## SUMMER SOLSTICE

21 DEC

"Copyright JPR Architects Pty Ltd. Reproduction of the whole or part of this documents constitutes an infringement of copyright. The infortmation, ideas and concepts contained in this document are confidential and the recipient of this document is prohibited from disclosing such information, ideas and concepts to any person without the prior written consent of JPR Architects Pty Ltd."

SCALE AT A1 DATE 1:1000 07/10/2010 2006067 REVISION DRAWN RM / YS

**GMU** GM Urban Design + Architecture Pty Ltd

EXISTING SHADOW

PROPOSED ADDITIONAL SHADOW

Plotted: 16/06/2011 E:\2006067-ScottsHospital\2006067 DA\PLN files\2006067-DA Layout.pln

**REDUCTION IN SHADOW** 

1. House at 4 Cooper St located accurately as per survey from Project surveyors dated 06.04.2011. 2. Landscape & steps between Cooper St & Stephen St shown as per survey from Project surveyors dated 06.04.2011. 3. Shadows updated to reflect reduced height of Brown St ILU building & reduced bulk of RACF building. 4. New shadow diagrams for intermediate times added 5. 3PM shadow relocated to drawing Rev B 06/06/2011 DA 514/01 FOR MAJOR PROJECT APPLICATION ONLY CAUTION: Drawings which have been scanned, saved in PDF format, and/or reprinted other than by JPRA, may not be to scale and should not be scaled or relied on for area

DRAWING TITLE Shadow Analysis-Summer Solstice-21 Dec DRAWING No DA 514

CLIENT Presbyterian Aged Care PADDINGTON