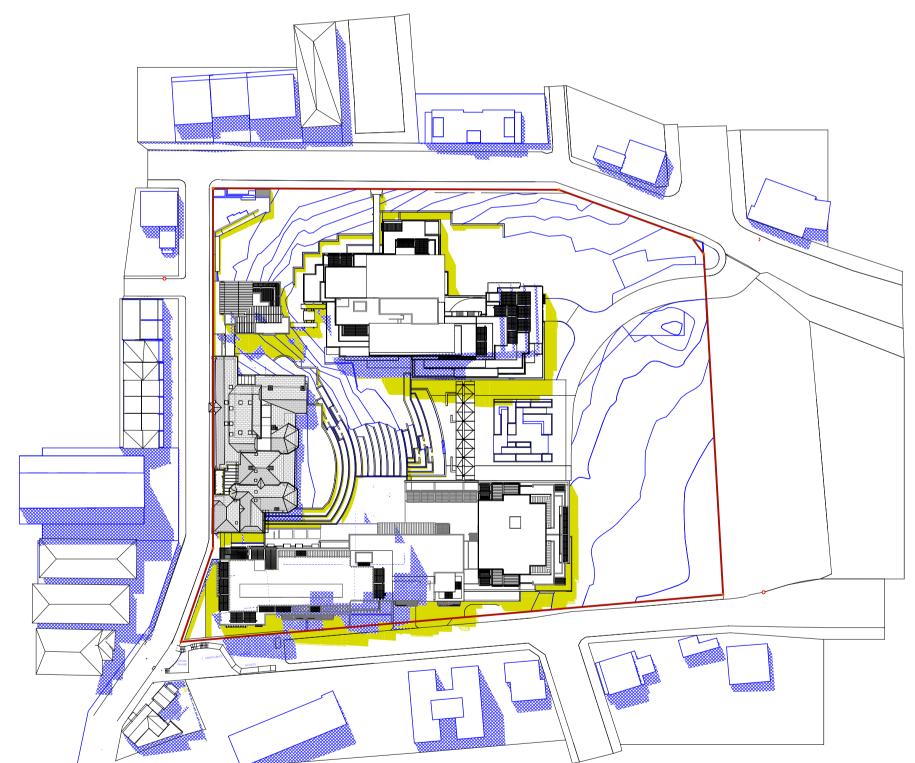

PROPOSED ADDITIONAL SHADOW

REDUCTION IN SHADOW

**EXISTING SHADOW** 

LEGEND

1PM

3PM SUMMER SOLSTICE 21 DEC

2PM

Rev A 06/06/2011 New drawing

## FOR MAJOR PROJECT APPLICATION ONLY

other than by JPRA, may not be to scale and should not be scaled or relied on for area

DRAWING No

DA 514/01

This design has had no input from relevant planning and services or BCA consultants and should not be construed as final **Shadow Analysis-**2 COOPER ST. PADDINGTON

Presbyterian Aged Care PADDINGTON

"THE TERRACES"

"Copyright JPR Architects Pty Ltd. Reproduction of the whole or part of this documents constitutes an infringement of copyright. The infortmation, ideas and concepts contained in this document are confidential and the recipient of this document is prohibited from disclosing such information, ideas and concepts to any person without the prior written consent of JPR Architects Pty Ltd."