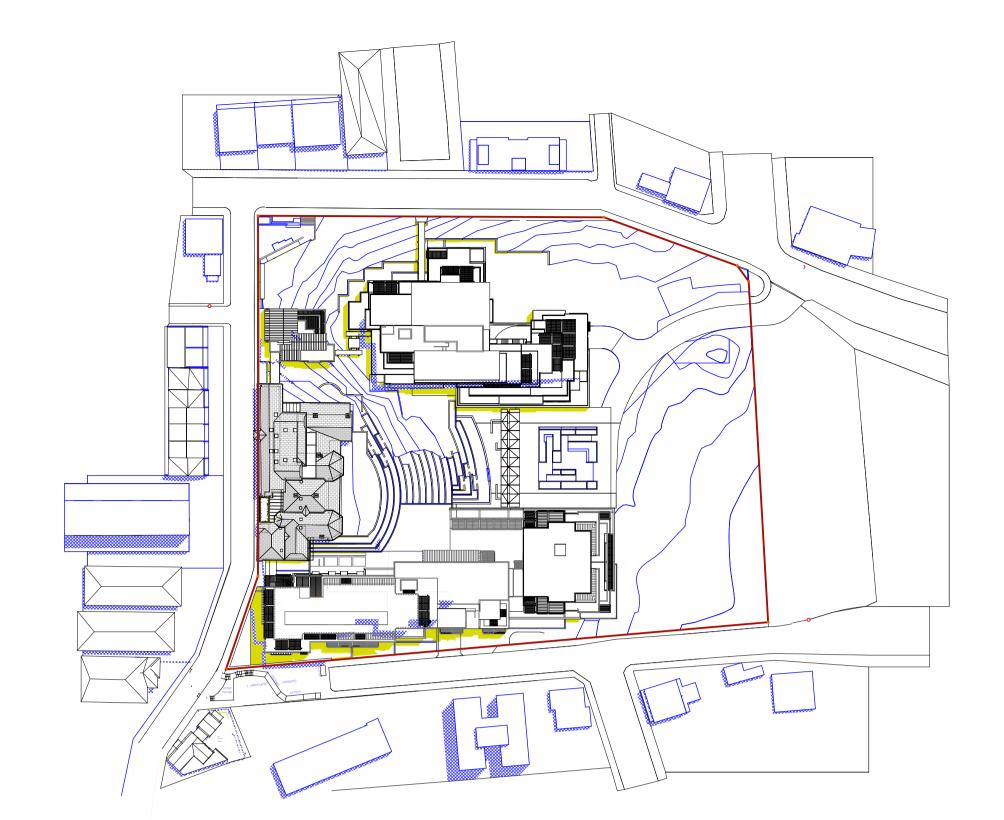

PROPOSED ADDITIONAL SHADOW

REDUCTION IN SHADOW

**EXISTING SHADOW** 

LEGEND

1PM

3PM SUMMER SOLSTICE 21 DEC

2PM

Rev A 06/06/2011 New drawing

## FOR MAJOR PROJECT APPLICATION ONLY

other than by JPRA, may not be to scale and should not be scaled or relied on for area

DRAWING No

DA 514/01

This design has had no input from relevant planning and services or BCA consultants and should not be construed as final **Shadow Analysis-**2 COOPER ST. PADDINGTON

Presbyterian Aged Care PADDINGTON

"THE TERRACES"

"Copyright JPR Architects Pty Ltd. Reproduction of the whole or part of this documents constitutes an infringement of copyright. The infortmation, ideas and concepts contained in this document are confidential and the recipient of this document is prohibited from disclosing such information, ideas and concepts to any person without the prior written consent of JPR Architects Pty Ltd."