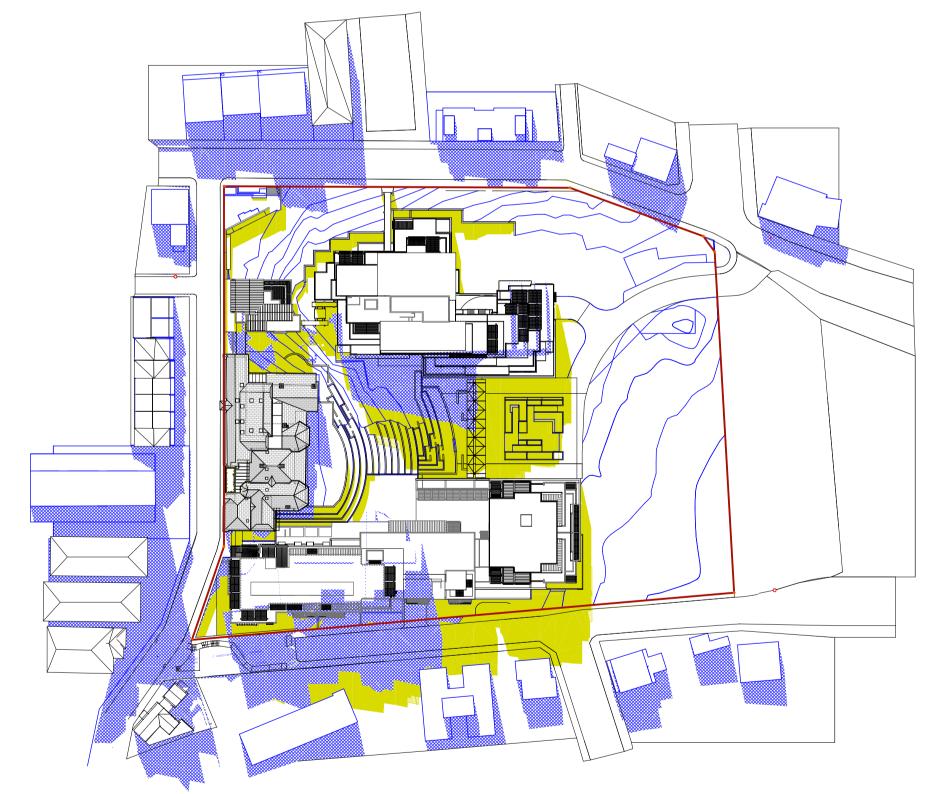

EXISTING SHADOW

PROPOSED ADDITIONAL SHADOW

REDUCTION IN SHADOW

LEGEND

3PM

**EQUINOX** 

21 SEP / 21 MAR

"Copyright JPR Architects Pty Ltd. Reproduction of the whole or part of this documents constitutes an infringement of copyright. The infortmation, ideas and concepts contained in this document are confidential and the recipient of this document is prohibited from disclosing such information, ideas and concepts to any person without the prior written consent of JPR Architects Pty Ltd."

FOR MAJOR PROJECT APPLICATION ONLY

2 COOPER ST. PADDINGTON Presbyterian Aged Care PADDINGTON **Shadow Diagram-Equinox-21 Sept** DRAWING No DA 513/01

2PM