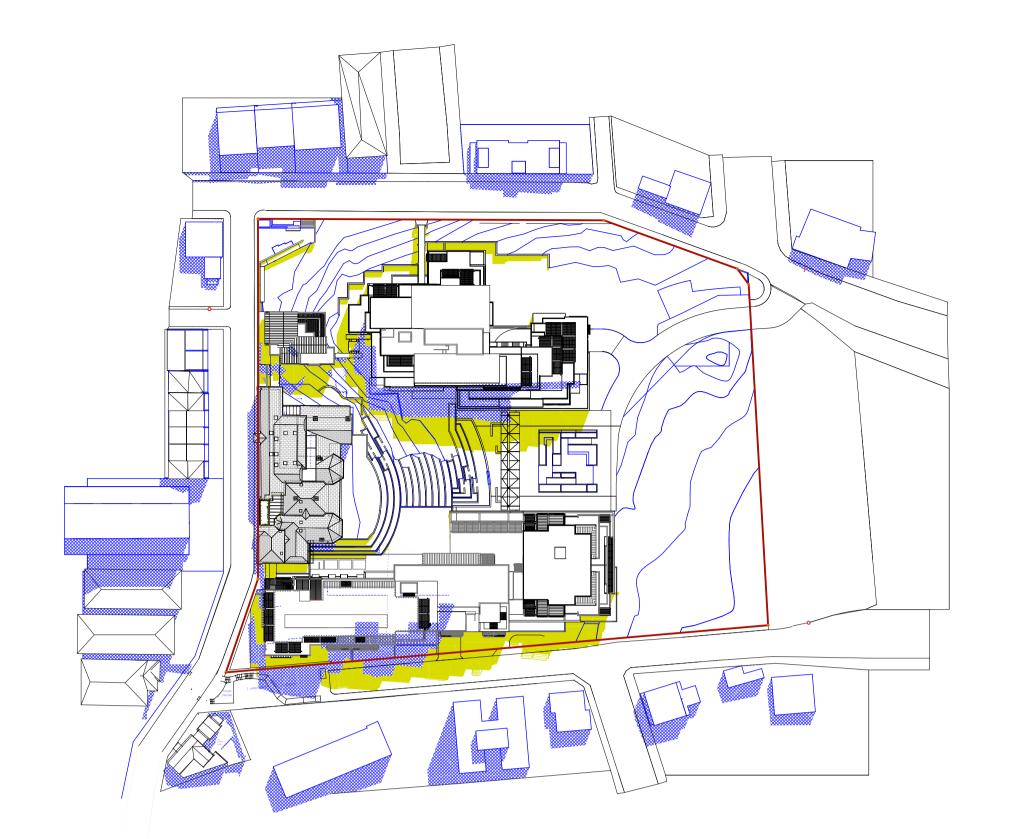

EXISTING SHADOW

PROPOSED ADDITIONAL SHADOW

REDUCTION IN SHADOW

LEGEND

3PM

**EQUINOX** 

21 SEP / 21 MAR

"Copyright JPR Architects Pty Ltd. Reproduction of the whole or part of this documents constitutes an infringement of copyright. The infortmation, ideas and concepts contained in this document are confidential and the recipient of this document is prohibited from disclosing such information, ideas and concepts to any person without the prior written consent of JPR Architects Pty Ltd."

FOR MAJOR PROJECT APPLICATION ONLY

2 COOPER ST. PADDINGTON Presbyterian Aged Care PADDINGTON **Shadow Diagram-Equinox-21 Sept** DRAWING No DA 513/01

2PM