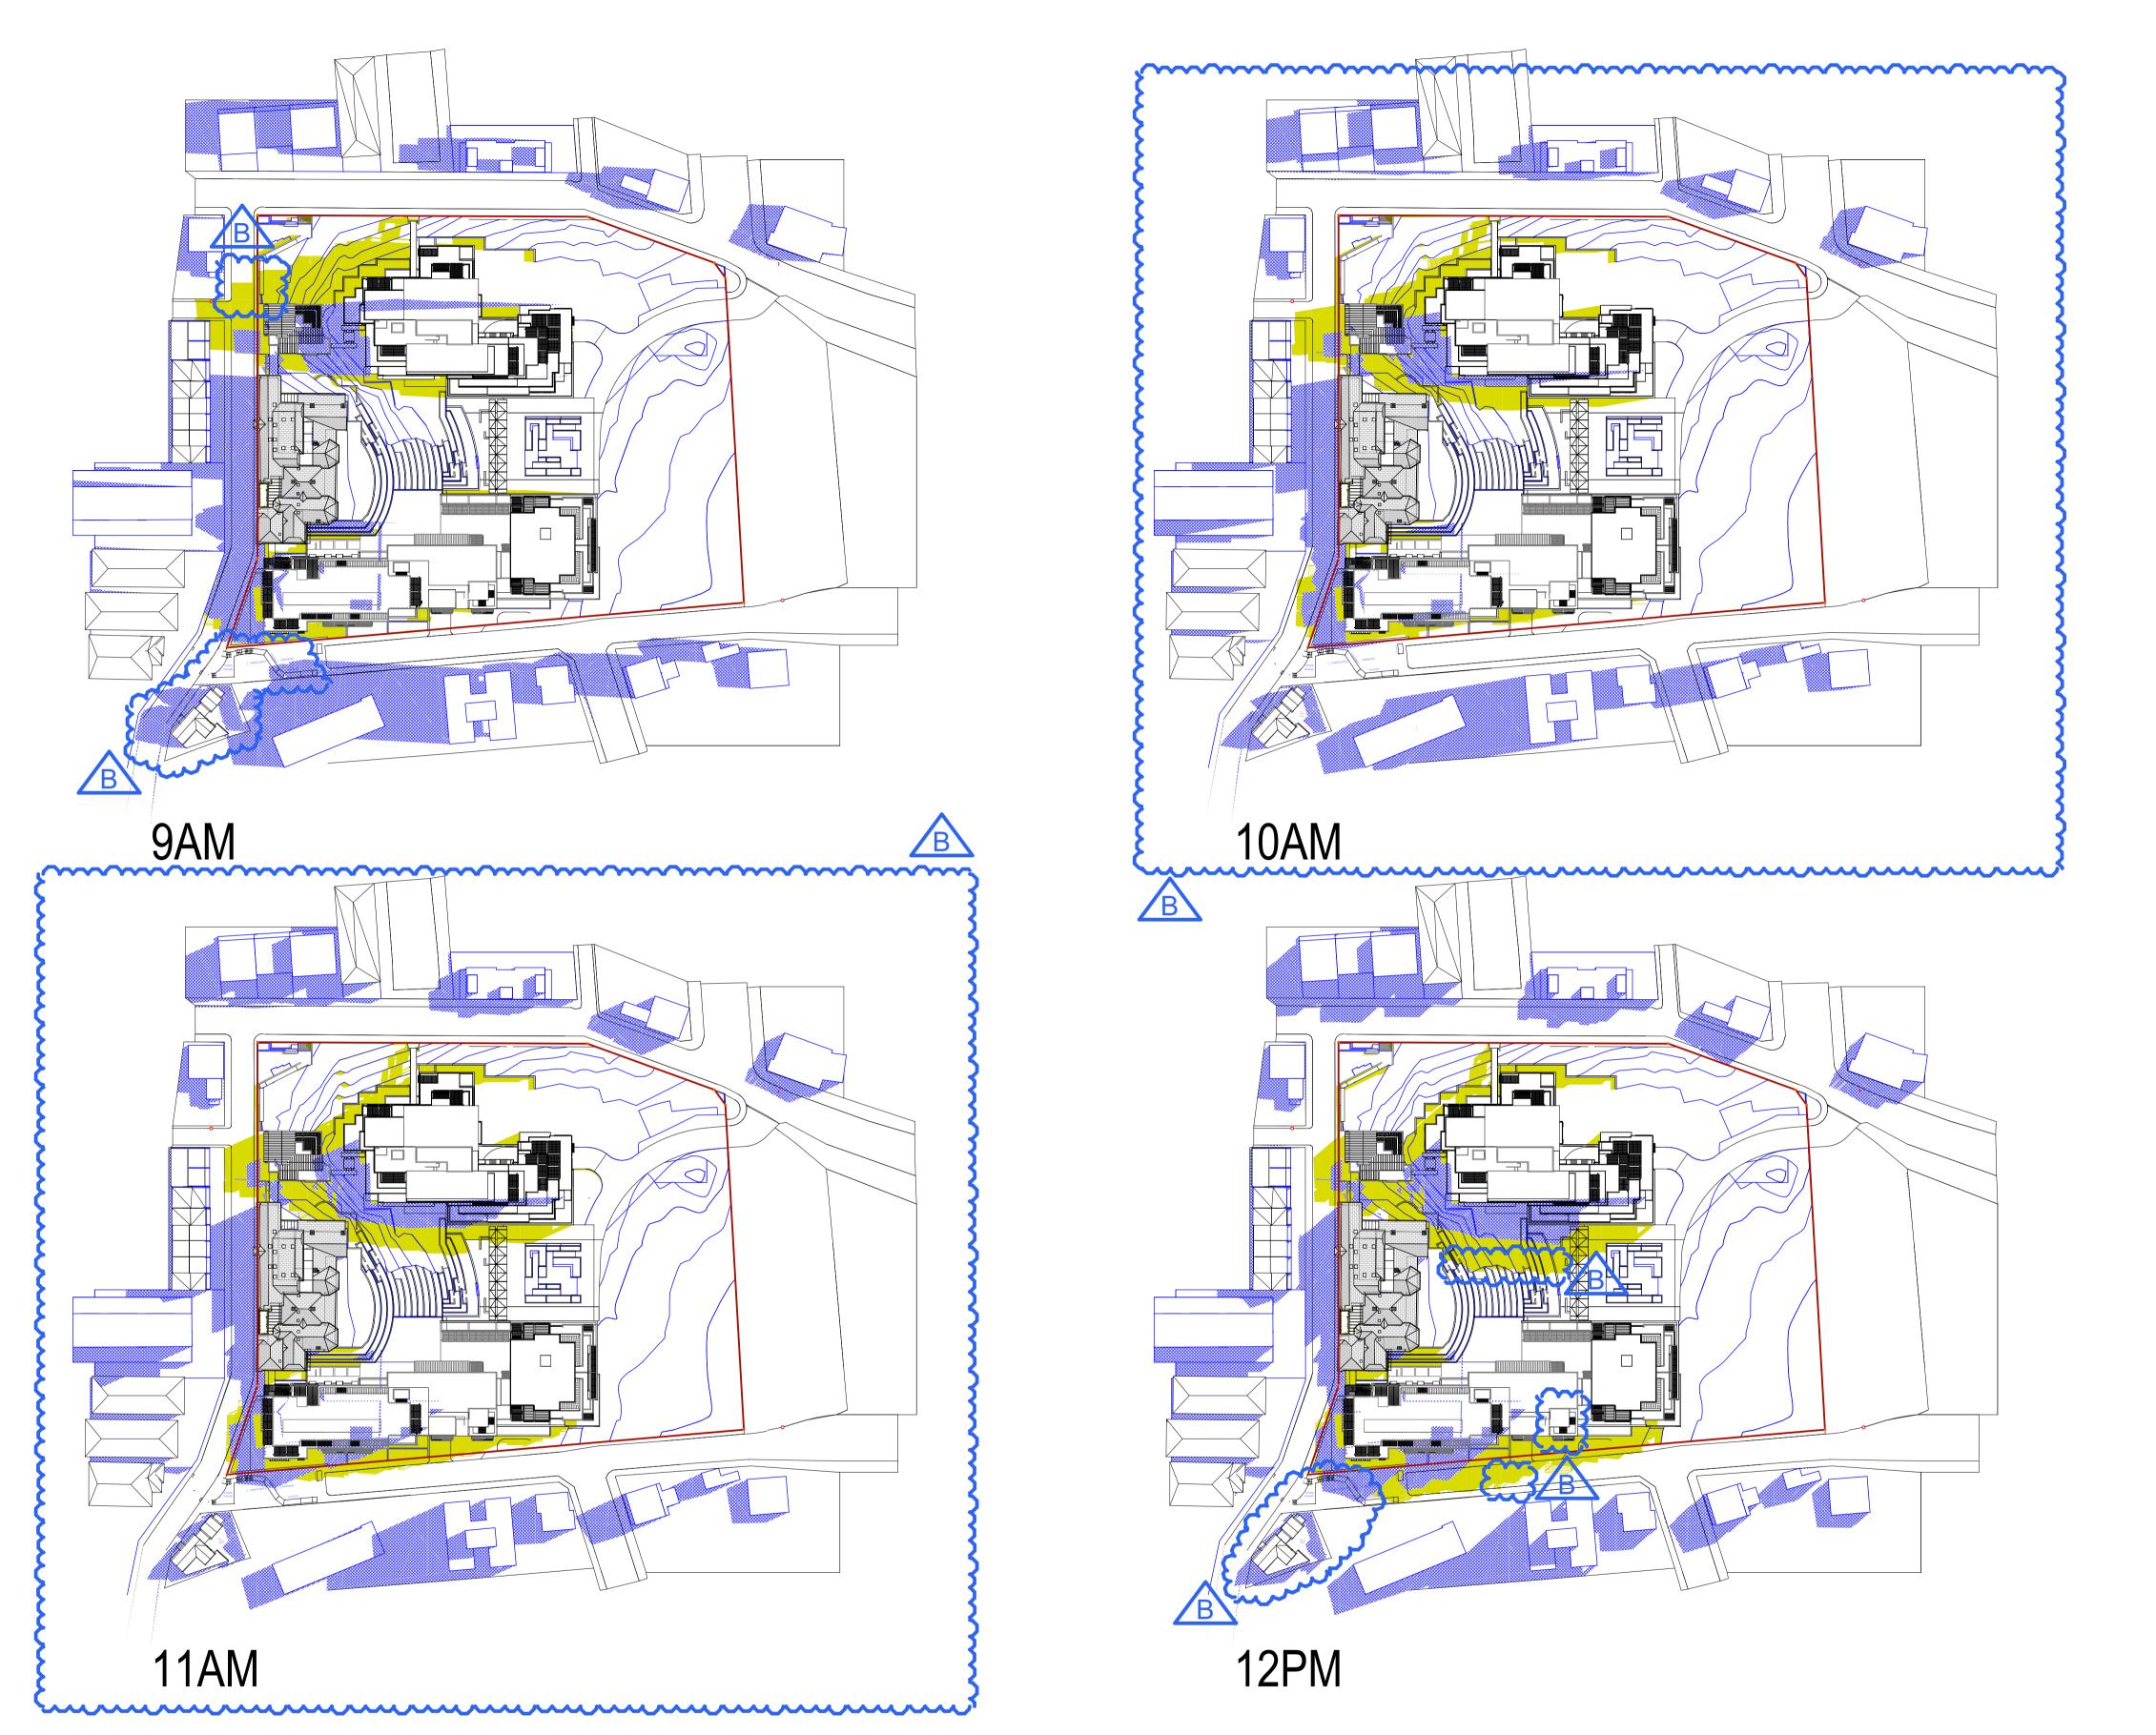

## WINTER SOLSTICE

21 JUNE

"Copyright JPR Architects Pty Ltd. Reproduction of the whole or part of this documents constitutes an infringement of copyright. The infortmation, ideas and concepts contained in this document are confidential and the recipient of this document is prohibited from disclosing such information, ideas and concepts to any person without the prior written consent of JPR Architects Pty Ltd."

SCALE AT A1 DATE 1:1000 07/10/2010 2006067 REVISION DRAWN RM / YS

EXISTING SHADOW

PROPOSED ADDITIONAL SHADOW

Plotted: 16/06/2011 E:\2006067-ScottsHospital\2006067 DA\PLN files\2006067-DA Layout.pln

**REDUCTION IN SHADOW** 

1. House at 4 Cooper St located accurately as per survey from Project surveyors dated 06.04.2011. 2. Landscape & steps between Cooper St & Stephen St shown as per survey from Project surveyors dated 06.04.2011. 3. Shadows updated to reflect reduced height of Brown St ILU building & reduced bulk of RACF building. 4. New shadow diagrams for intermediate times added 5. 3PM shadow relocated to drawing Rev B 06/06/2011 DA 512/01 FOR MAJOR PROJECT APPLICATION ONLY

DA 512

PROJECT NORTH CAUTION: Drawings which have been scanned, saved in PDF format, and/or reprinted other than by JPRA, may not be to scale and should not be scaled or relied on for area calculations This design has had no input from relevant planning and services or BCA consultants and should not be construed as final PROJECT No DRAWING TITLE PROJECT ADDRESS 2 COOPER ST. PADDINGTON Shadow Analysis-WinterSolstice- 21 June ITEM No CLIENT DRAWING No Presbyterian Aged Care PADDINGTON 37702