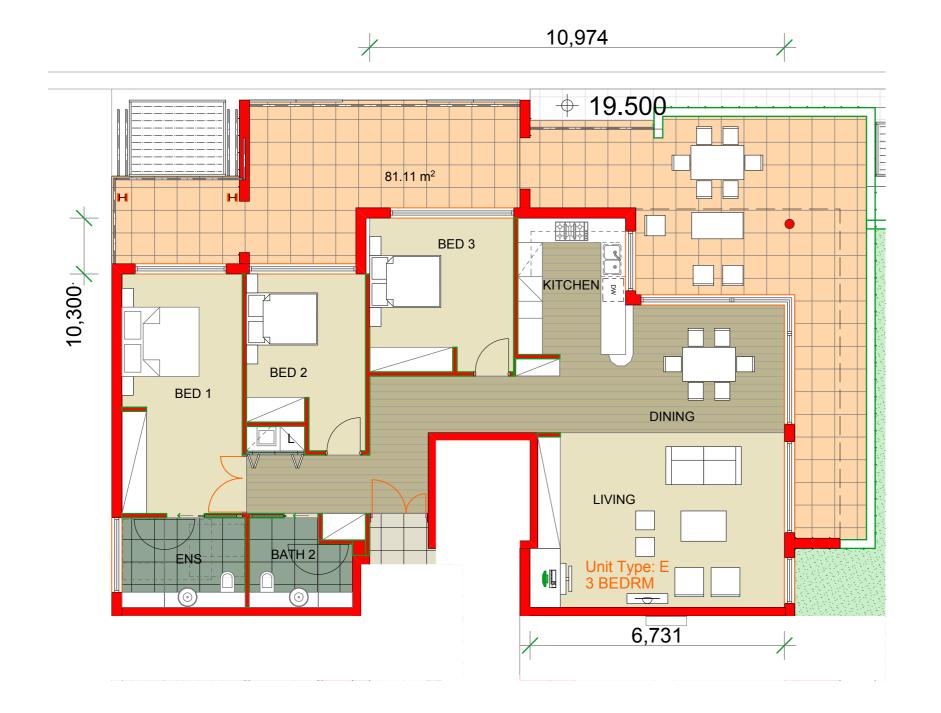

## STEPHEN STREET - UNIT TYPE E

PA Architects Pty Ltd. a of the whole or part of this documents constitutes ent of copyright. The infortmation, ideas and ntained in this document are confidential and the this document is prohibited from disclosing such ideas and concepts to any person without the

PROJECT ADDRESS 2 COOPER ST. PADDINGTON

ITEM No 37671

CLIENT Presbyterian Aged Care PADDINGTON

NG TITLE Stephen St ILU - Unit Plans -Sheet 3 DRAWING No DA 463