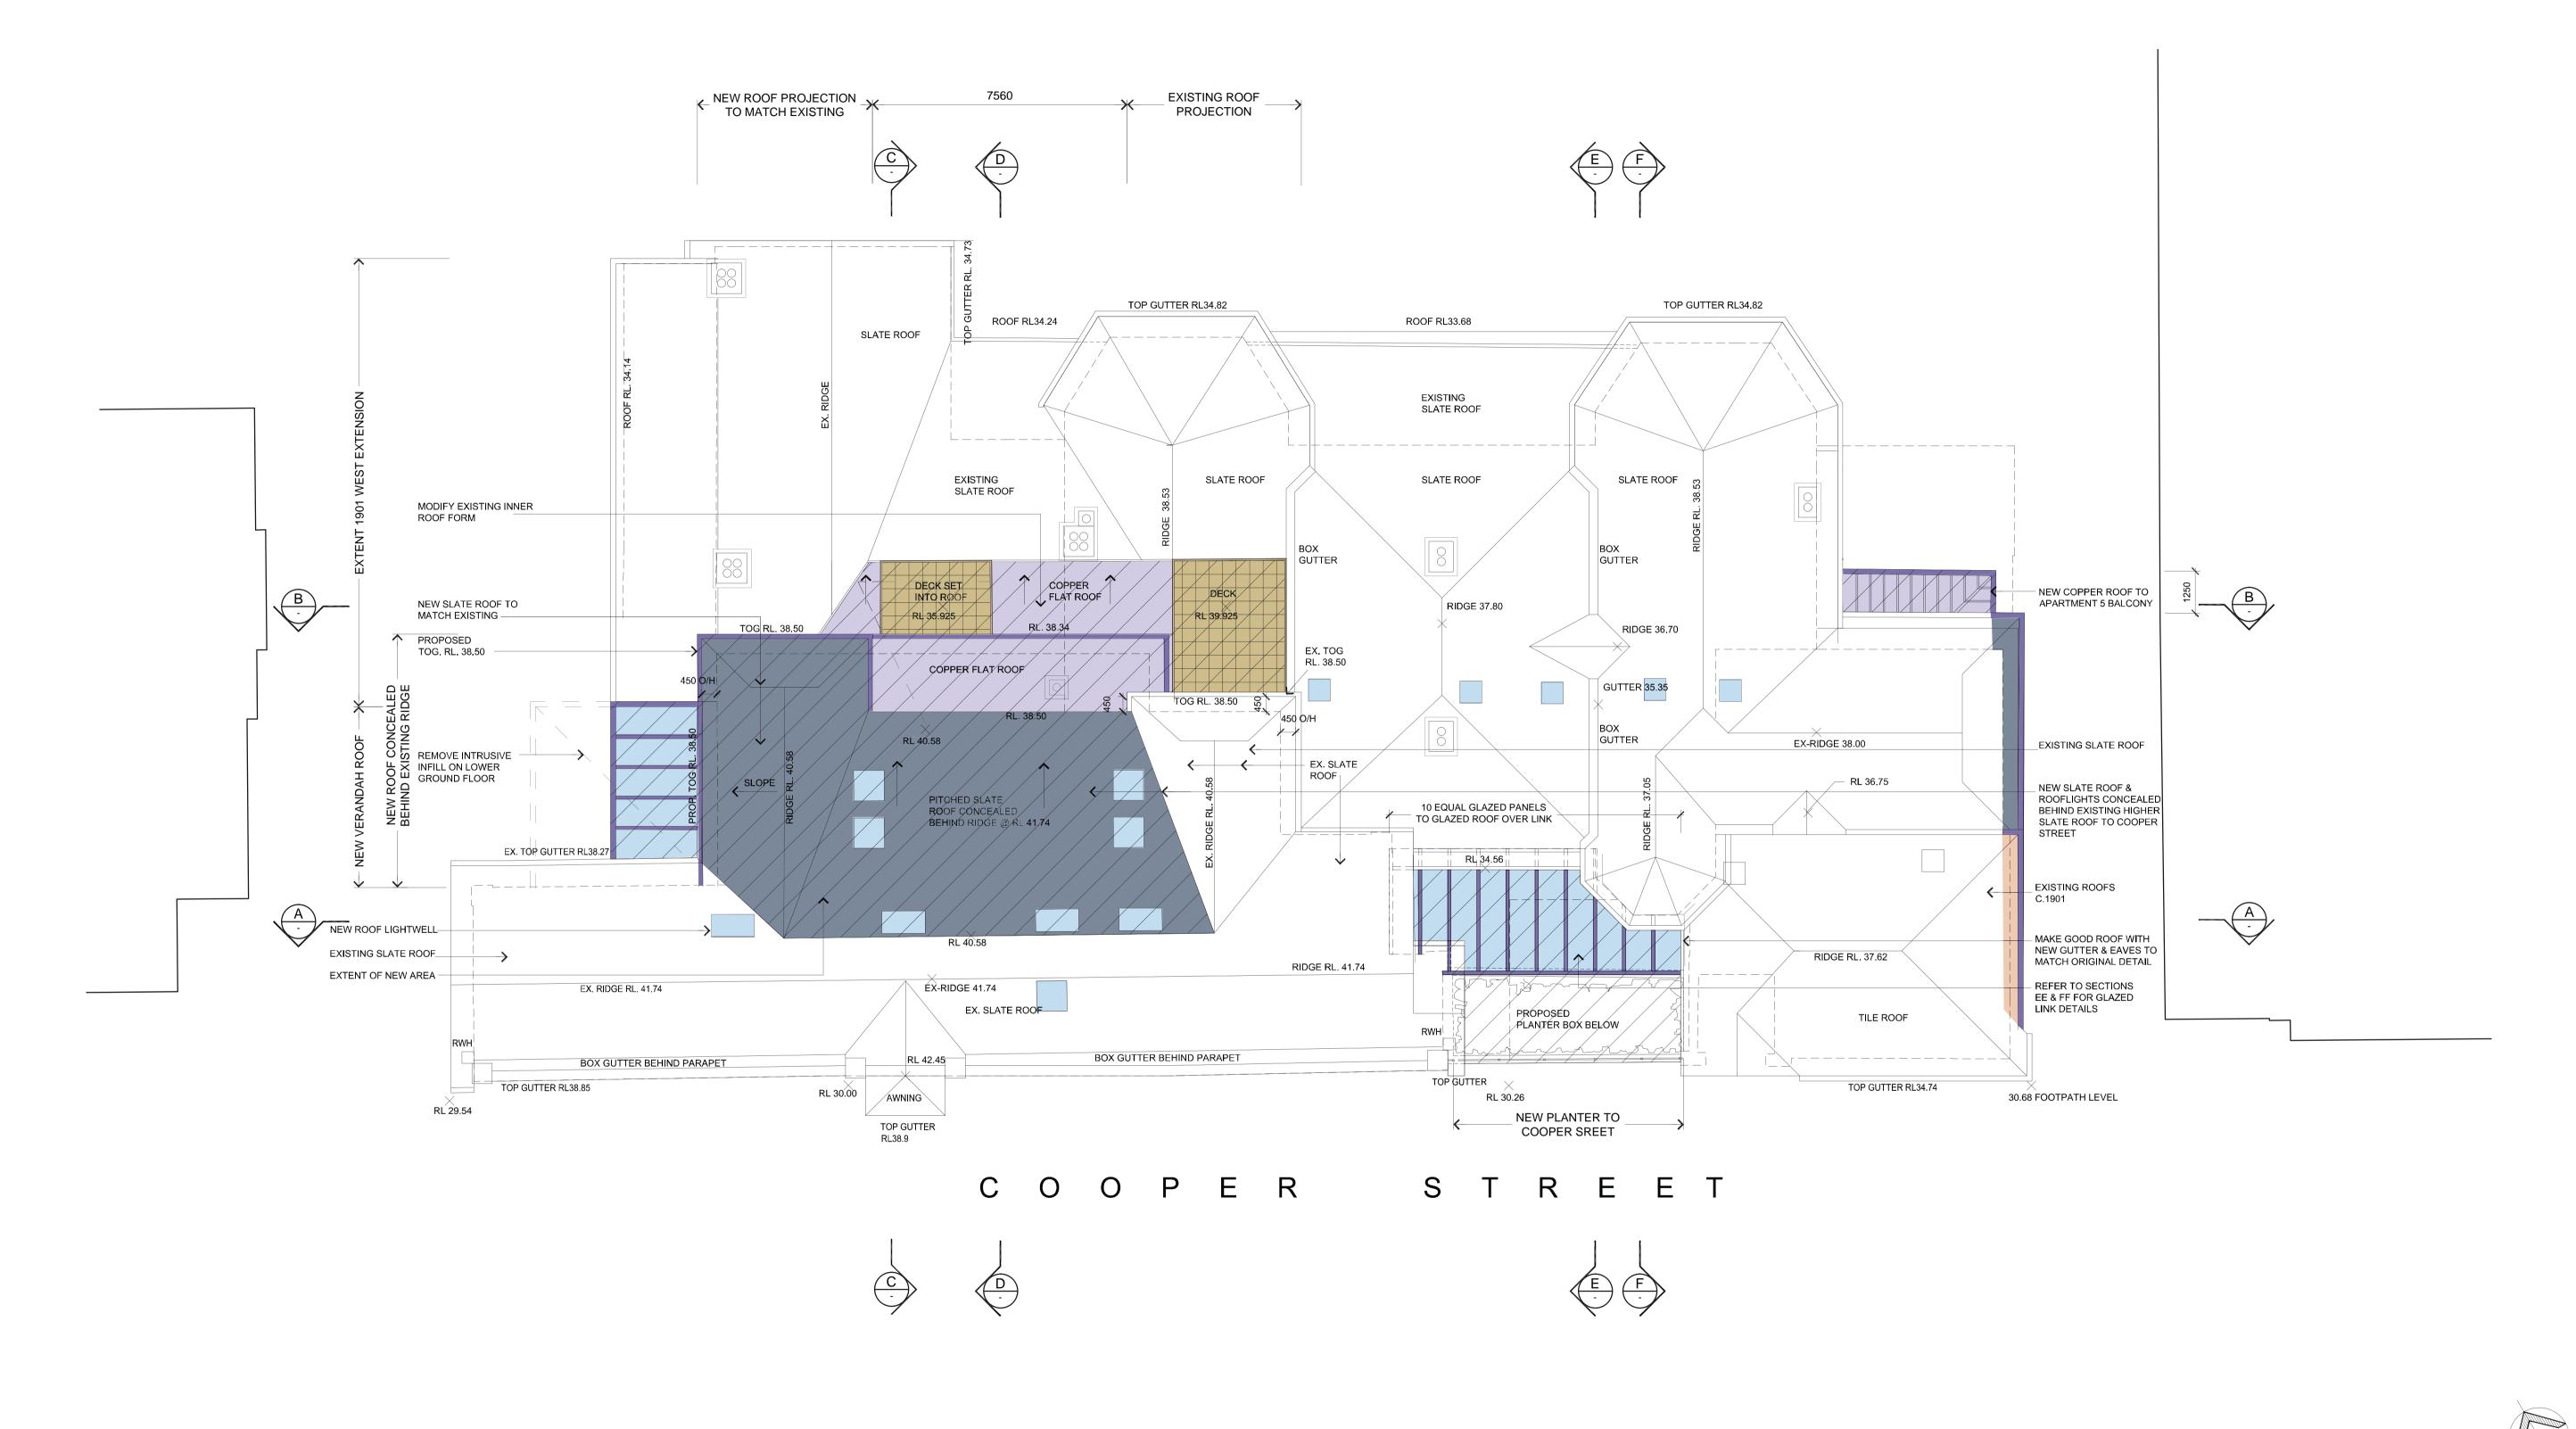

PROPOSED ROOF PLAN 1:100@A1

CAUTION: Drawings which have been scanned, saved in PDF format, and/or reprinted other than by JPRA, may not be to scale and should not be scaled or relied on for area

This design has had no input from relevant planning and services or BCA consultants and should not be construed as final

2 COOPER ST. PADDINGTON

Heritage Building- Roof DRAWING No **DA 434** 

"THE TERRACES"

"Copyright JPR Architects Pty Ltd.

Reproduction of the whole or part of this documents constitutes an infringement of copyright. The infortmation, ideas and concepts contained in this document are confidential and the