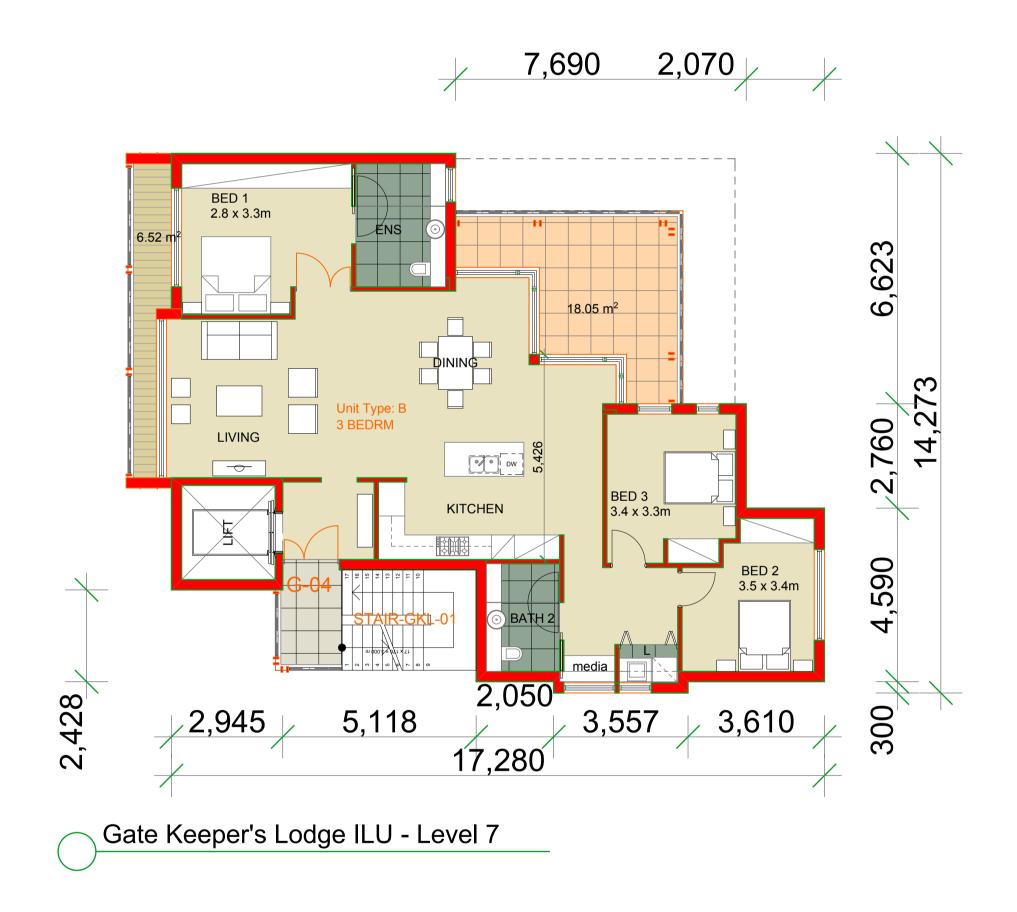

ZINC ROOF 37.500 39.190 CONC. ROOF ZIN¢ ROOF **4 38.500** ZINC ROOF **+ 37.500** CONC. ROOF

Gate Keeper's Lodge ILU - Roof Plan

other than by JPRA, may not be to scale and should not be scaled or relied on for area This design has had no input from relevant planning and services or BCA consultants and should not be construed as final