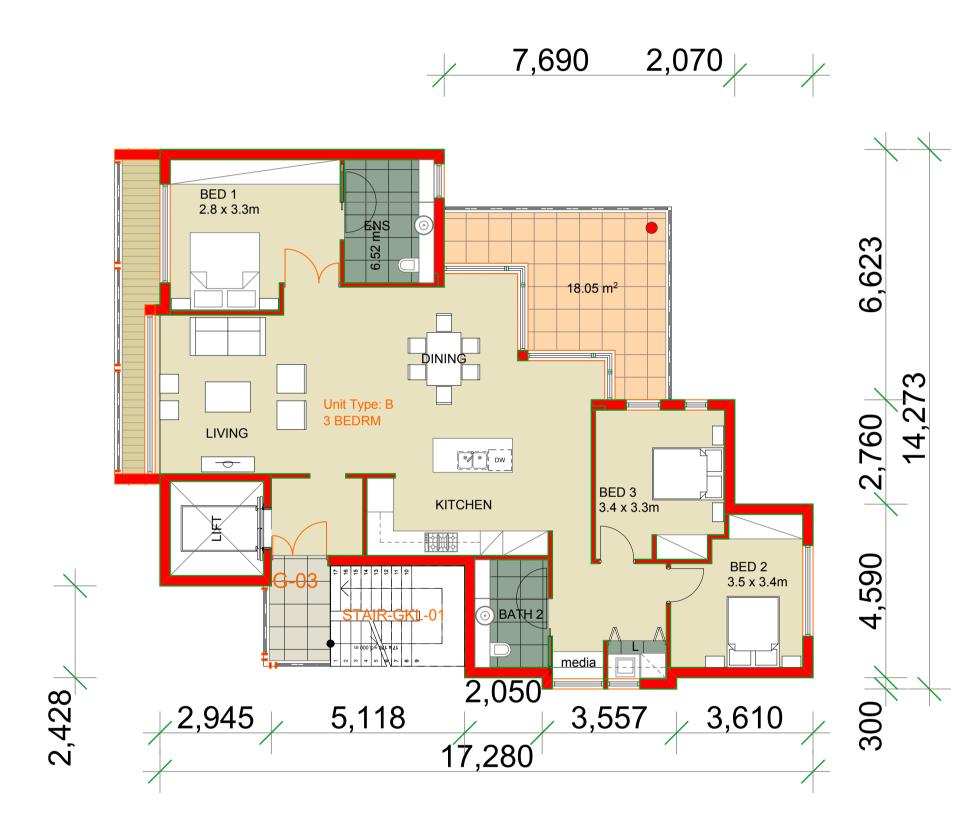

Gate Keeper's Lodge ILU - Level 5

Gate Keeper's Lodge ILU - Level 6

other than by JPRA, may not be to scale and should not be scaled or relied on for area

This design has had no input from relevant planning and services or BCA consultants and should not be construed as final