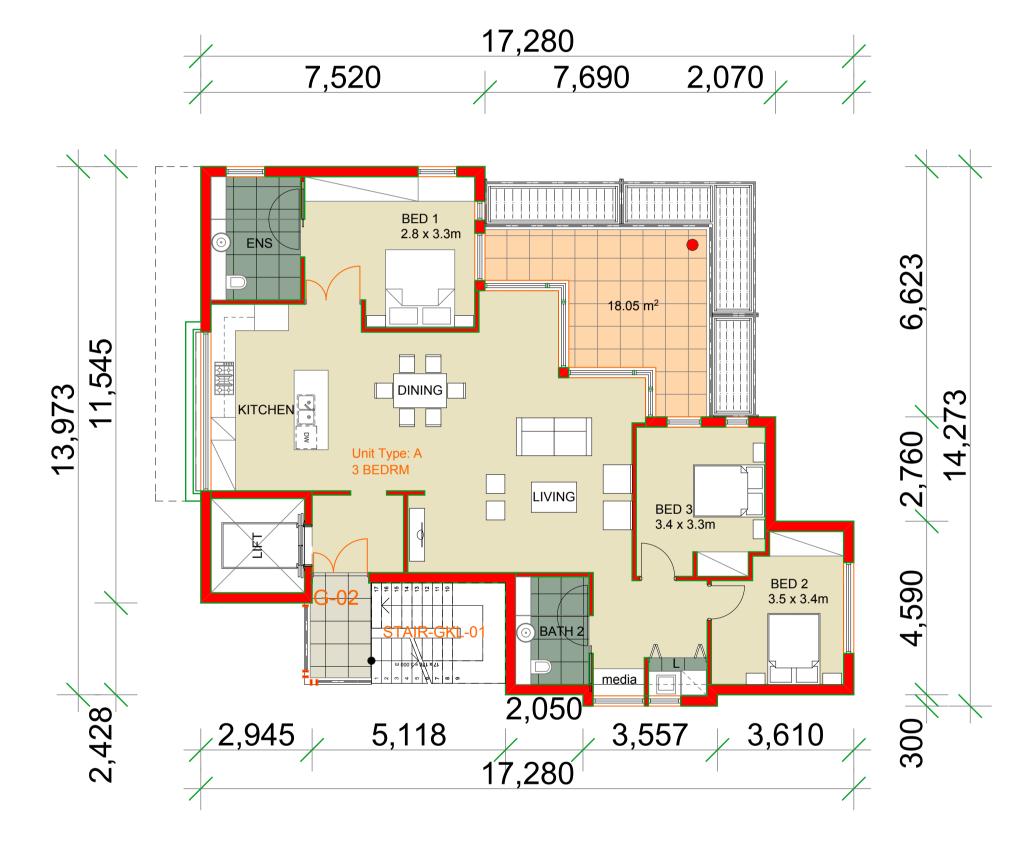

Gate Keeper's Lodge ILU - Level 5

Gate Keeper's Lodge ILU - Level 6

other than by JPRA, may not be to scale and should not be scaled or relied on for area

This design has had no input from relevant planning and services or BCA consultants and should not be construed as final