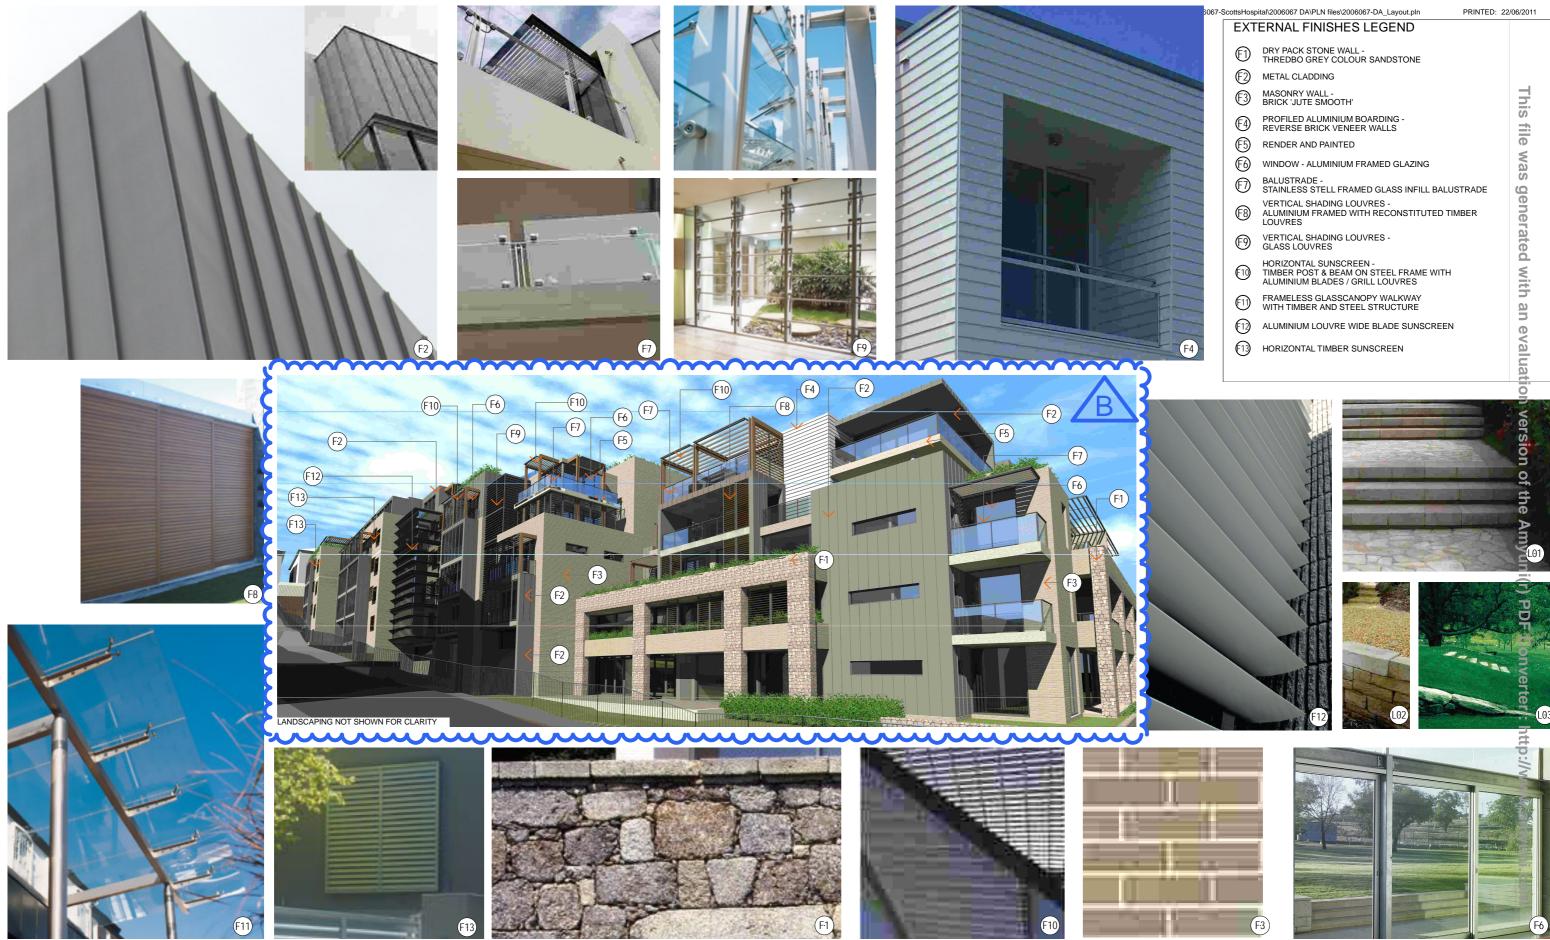

## EXTERNAL FINISHES - STEPHEN ST ILU/RACF - GLEN ST VIEW Rev B 06/06/2011 SD image updated to reflect reduced bulk of RACF building

**"THE TERRACES"** SCOTTISH HOSPITAL - 2 COOPER ST. PADDINGTON

PRINCIPAL ARCHITECT

GMU GM Urban Design + Architecture Pty Ltd

SULTING ARCHITECT: URBAN DESIG

 
 SCALE AT A3
 DATE
 PROJECT N

 NTS
 07/10/2010
 2006067
R RM / YS/ RK

| EXTERNAL FINISHES LEGEND |                                                                                                      |
|--------------------------|------------------------------------------------------------------------------------------------------|
| E1                       | DRY PACK STONE WALL -<br>THREDBO GREY COLOUR SANDSTONE                                               |
| E2                       | METAL CLADDING                                                                                       |
| F3                       | MASONRY WALL -<br>BRICK 'JUTE SMOOTH'                                                                |
| E4                       | PROFILED ALUMINIUM BOARDING -<br>REVERSE BRICK VENEER WALLS                                          |
| <b>F</b> 5               | RENDER AND PAINTED                                                                                   |
| <b>F6</b>                | WINDOW - ALUMINIUM FRAMED GLAZING                                                                    |
| Ø                        | BALUSTRADE -<br>STAINLESS STELL FRAMED GLASS INFILL BALUSTRADE                                       |
| <b>F</b> 8               | VERTICAL SHADING LOUVRES -<br>ALUMINIUM FRAMED WITH RECONSTITUTED TIMBER<br>LOUVRES                  |
| E9                       | VERTICAL SHADING LOUVRES -<br>GLASS LOUVRES                                                          |
| <b>E</b> 10              | HORIZONTAL SUNSCREEN -<br>TIMBER POST & BEAM ON STEEL FRAME WITH<br>ALUMINIUM BLADES / GRILL LOUVRES |
| <b>F1</b>                | FRAMELESS GLASSCANOPY WALKWAY<br>WITH TIMBER AND STEEL STRUCTURE                                     |
| 12                       | ALUMINIUM LOUVRE WIDE BLADE SUNSCREEN                                                                |
| F13                      | HORIZONTAL TIMBER SUNSCREEN                                                                          |
|                          |                                                                                                      |
|                          |                                                                                                      |

## FOR MAJOR PROJECT APPLICATION ONLY

ITEM N 38093 PROJECT ADDRESS 2 COOPER ST. PADDINGTON

Presbyterian Aged Care PADDINGTON

Finishes Board - Glen St View DRAWING No DA 652